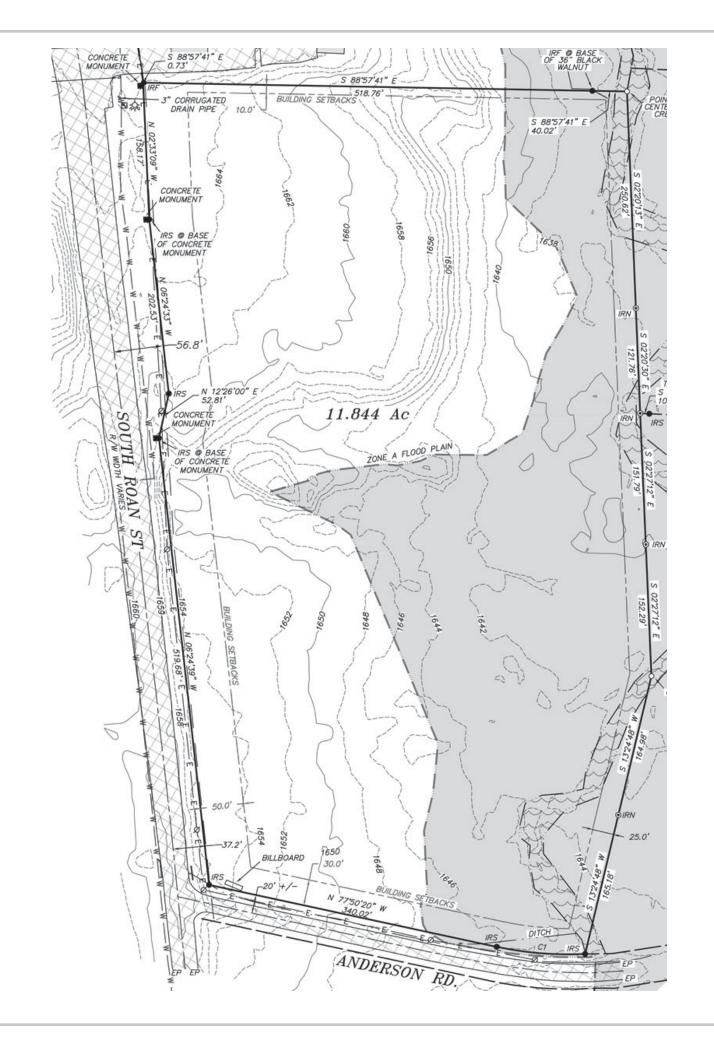

# **Available for Sale**

11.83 acres \$695,000

# Highlights

Approx. 0.3 miles from I-26, exit 27

Buffalo Creek runs through the east side of property

Across from Burleson Construction and AmeriGas

Adjacent to BP

Zoned B-3