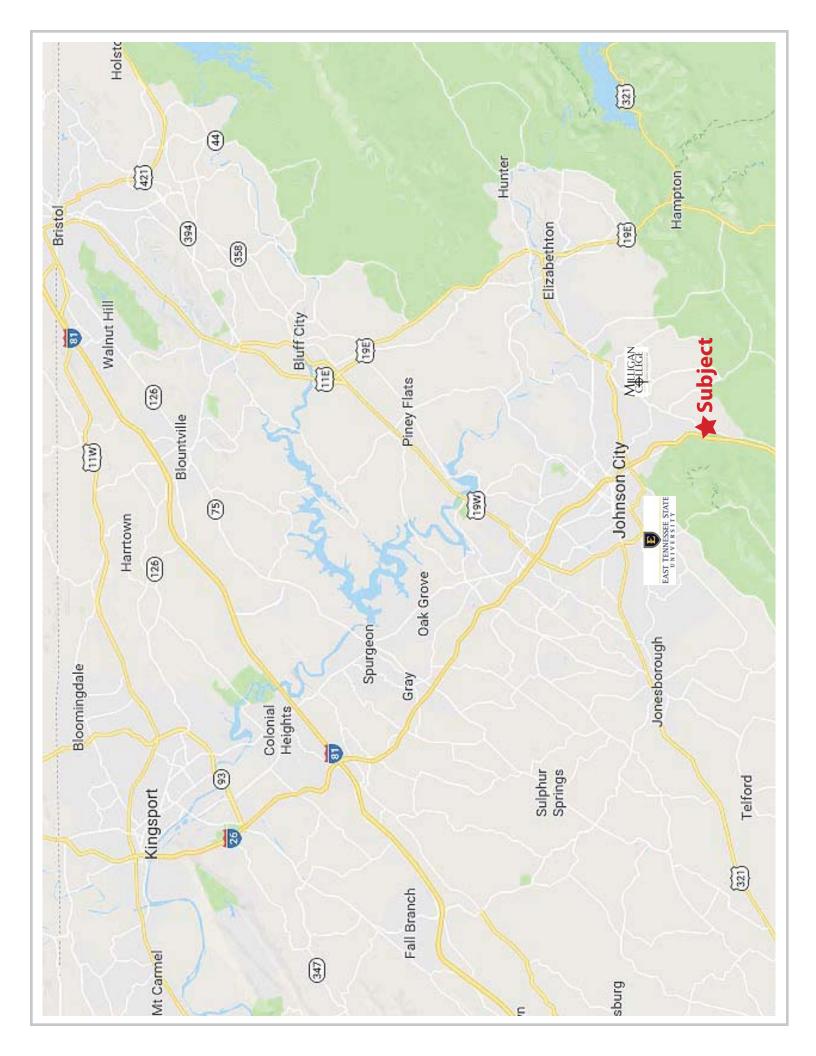

## Location

At the intersection of S Roan St and Anderson Rd in South Johnson City