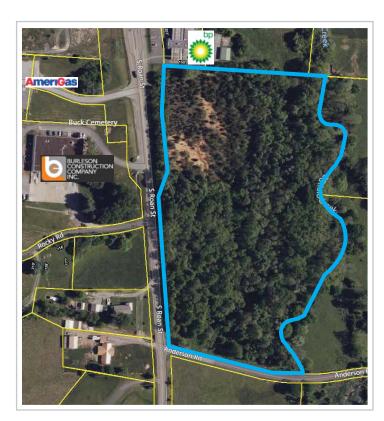

# **SOUTH ROAN STREET LAND**

South Roan Street & Anderson Road Johnson City, TN 37604

## Location

At the intersection of S Roan St and Anderson Rd in South Johnson City

# **Available for Sale**

11.83 acres \$695,000

# Highlights

Approx. 0.3 miles from I-26, exit 27

Buffalo Creek runs through the east side of property

Across from Burleson Construction and AmeriGas

Adjacent to BP

Zoned B-3