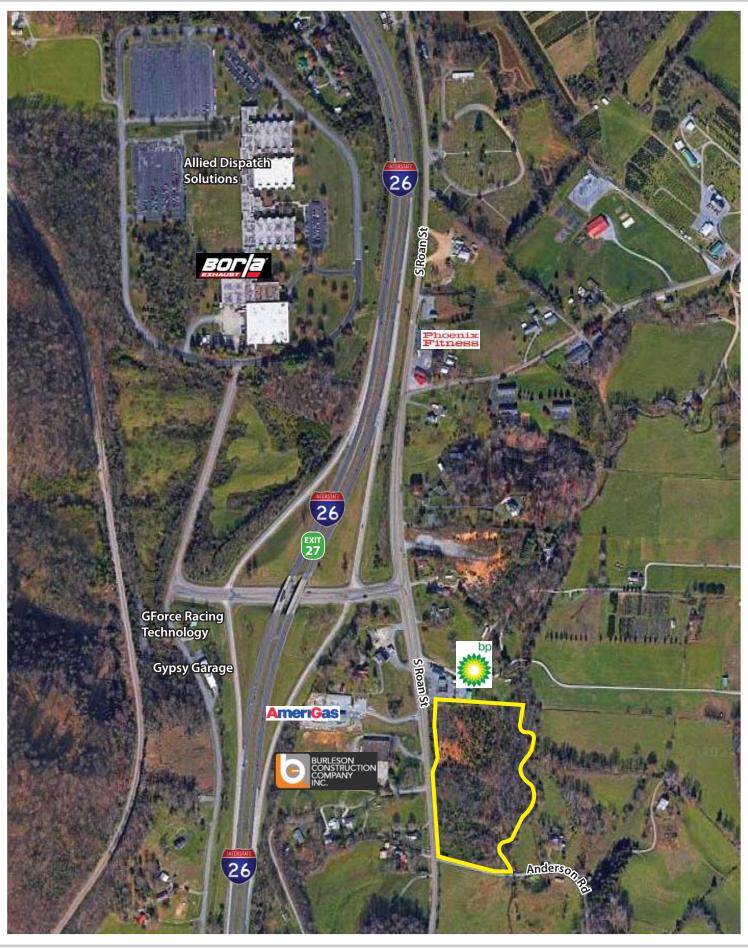

## Location

At the intersection of S Roan St and Anderson Rd in South Johnson City

# Highlights

Approx. 0.3 miles from I-26, exit 27

Buffalo Creek runs through the east side of property

Across from Burleson Construction and AmeriGas

Adjacent to BP

Zoned B-3