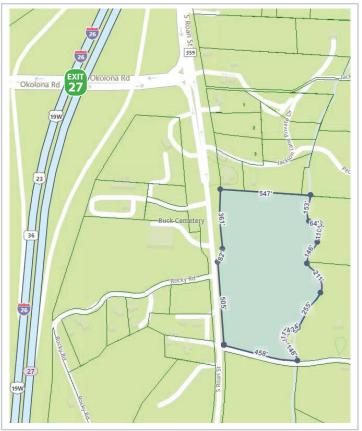

# **SOUTH ROAN STREET LAND**

South Roan Street & Anderson Road Johnson City, TN 37604

## Location

At the intersection of S Roan St and Anderson Rd in South Johnson City

# **Available for Sale**

11.83 acres \$695,000

# Highlights

Approx. 0.3 miles from I-26, exit 27

Buffalo Creek runs through the east side of property

Across from Burleson Construction and AmeriGas

Adjacent to BP

Zoned B-3