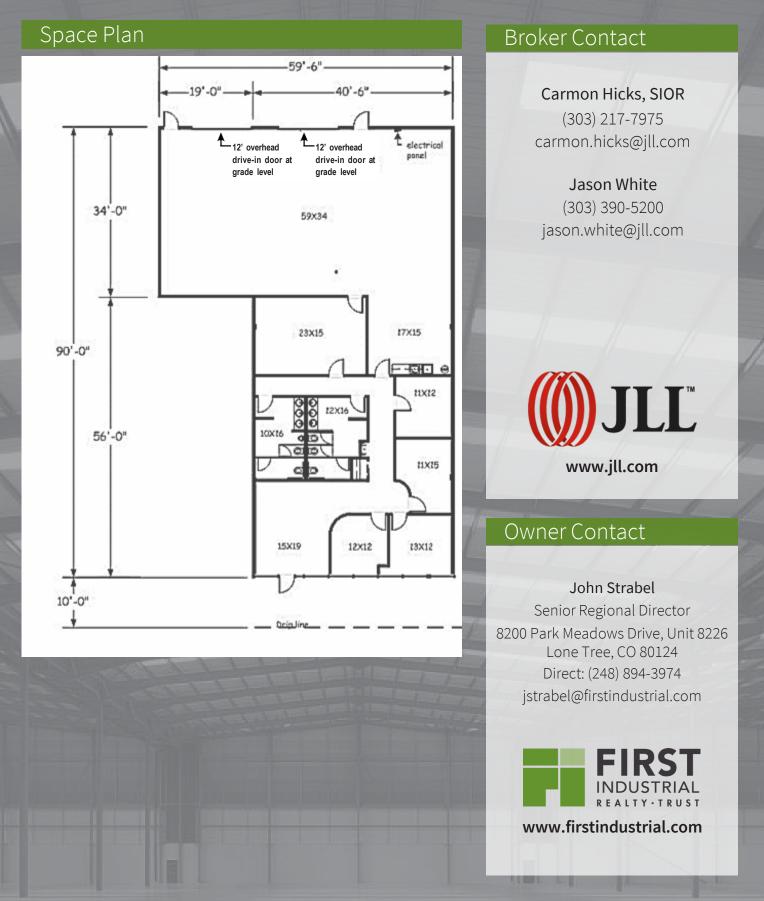

## Highlights

| Available:    | 30 days notice                                      |
|---------------|-----------------------------------------------------|
| Available SF: | 4,282 SF total                                      |
| Office SF:    | 2,013 SF                                            |
| Warehouse SF: | 2,269 SF                                            |
| Base Rent:    | \$9.50/SF NNN                                       |
| 2024 CAM:     | \$4.28/SF                                           |
| Monthly Rent: | \$4,917.16                                          |
| Drive Ins:    | Two (2); 14' over-<br>head doors at<br>ground level |
| Sprinklered:  | Yes                                                 |
| Clear Height: | 18'0"                                               |
| Power:        | 100 Amps/480 Volts                                  |