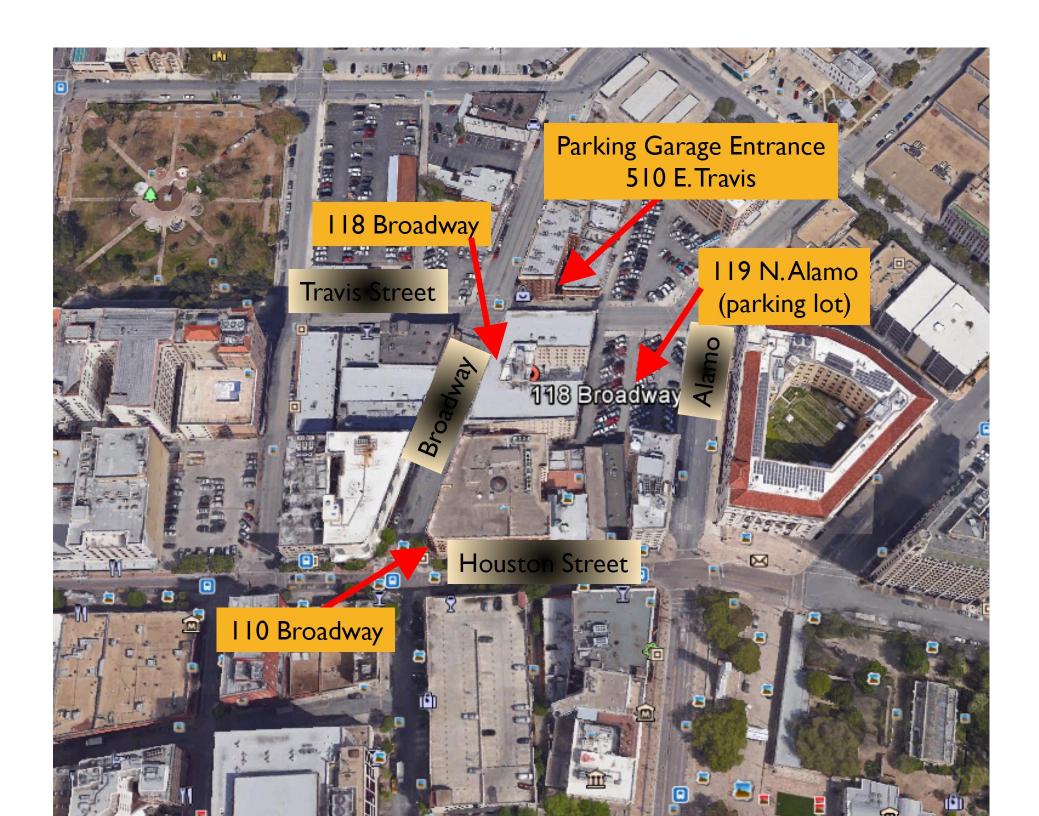

## <u>Zurich International Properties & 110 – 118 Broadway</u>

Valet Parking: Please use the entrance off of Travis, just off the corner of Broadway and Travis.

The parking attendant will park your car for you. If they give you a ticket, our office will sign the back of it.

For GPS use 510 East Travis SA TX 78205

Google Maps: https://www.google.com/maps/place/510+E+Travis+St,+San+Antonio,+TX+78205/@29.4275503,-98.4897506,17z/data=!3m1!4b1!4m2!3m1!1s0x865c5f54e4eeeb6d:0x7c5c63678c8a575?hl=en

Surface Lot Parking: Is available to our guests right behind 118 Broadway on the corner of Travis and Alamo.

For GPS use 119 North Alamo SA TX 78205

Google Maps: https://www.google.com/maps/place/119+N+Alamo+St,+San+Antonio,+TX+78205/@29.42725,-98.4891607,17z/data=!3m1!4b1!4m2!3m1!1s0x865c5f551e1f5837:0xb0d2b8f0e5499963?hl=en