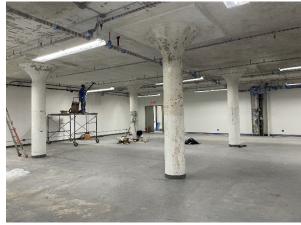

## 4,300 Sq. Ft. Ground Floor Warehouse Direct Access to Loading & Ramp

## **Property Features:**

- Available immediately
- 20' ceiling height
- Private entrance on Jamaica Avenue
- 24 / 7 access
- Office build-out & private restrooms
- Parking on-site
- ❖ Zone M1-2
- POSSIBLE DIVISIONS