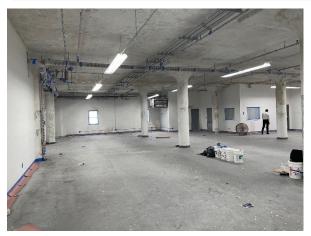

## 4,300 Sq. Ft. Ground Floor Warehouse Direct Access to Loading & Ramp

## **Property Features:**

- Available immediately
- 20' ceiling height
- Private entrance on Jamaica Avenue
- 24 / 7 access
- Office build-out & private restrooms
- Parking on-site
- ❖ Zone M1-2
- POSSIBLE DIVISIONS