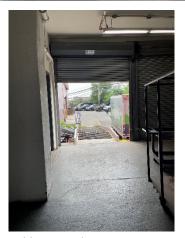

## 132-02 89<sup>th</sup> Avenue Richmond Hill, NY

## 4,300 Sq. Ft. Ground Floor Warehouse Direct Access to Loading & Ramp



## **Property Features:**

- Available immediately
- 20' ceiling height
- Private entrance on Jamaica Avenue
- 24 / 7 access
- Office build-out & private restrooms
- Parking on-site
- ❖ Zone M1-2
- POSSIBLE DIVISIONS



~ Ideal for Light Manufacturing, Import/Export, Distribution, Logistics, Storage ~

For Further Information, Please Call Exclusive Agent:
Melissa Grasso
(718) 371-0127

mgrasso@s-z.com



Kaufman Astoria Studios 35-11 35<sup>th</sup> Avenue, LIC 11106

## 132-02 89<sup>th</sup> Avenue Richmond Hill, NY













For Further Information, Please Call Exclusive Agent:
Melissa Grasso

(718) 371-0127

mgrasso@s-z.com



Kaufman Astoria Studios 35-11 35<sup>th</sup> Avenue, LIC 11106