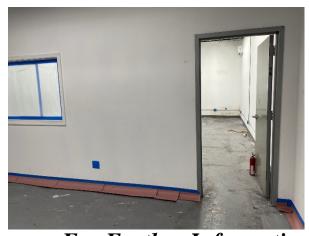

## **Property Features:**

- Available immediately
- 20' ceiling height
- Private entrance on Jamaica Avenue
- 24 / 7 access
- Office build-out & private restrooms
- Parking on-site
- ❖ Zone M1-2
- POSSIBLE DIVISIONS