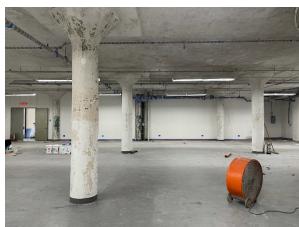

## 4,300 Sq. Ft. Ground Floor Warehouse Direct Access to Loading & Ramp

## **Property Features:**

- Available immediately
- 20' ceiling height
- Private entrance on Jamaica Avenue
- 24 / 7 access
- Office build-out & private restrooms
- Parking on-site
- ❖ Zone M1-2
- POSSIBLE DIVISIONS