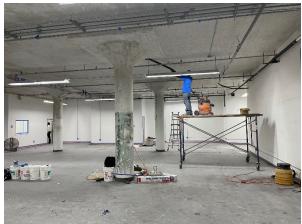

## 4,300 Sq. Ft. Ground Floor Warehouse Direct Access to Loading & Ramp

## **Property Features:**

- Available immediately
- 20' ceiling height
- Private entrance on Jamaica Avenue
- 24 / 7 access
- Office build-out & private restrooms
- Parking on-site
- ❖ Zone M1-2
- POSSIBLE DIVISIONS