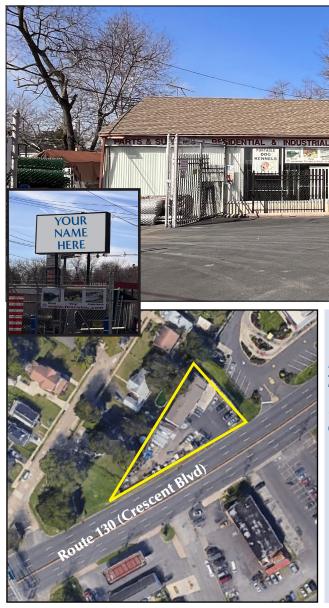

### 6959 S. CRESCENT BOULEVARD, PENNSAUKEN, NJ

Property Description:
Building Size:
Zoning:
Taxes:
Sale Price:
Comments:

Freestanding Retail Building for Sale 3,000 +/- SF C-2 Commercial \$9,445.08 (2023)

**\$525,000.00** \$495,000.00

- Showroom with 3 bay garage doors and large secure yard for outdoor storage
- Permitted use includes: retail, business and professional offices
- New HVAC and recent roof replacement
- Excellent signage and frontage on heavily traveled Route 130
- Minutes to Philadelphia bridge with easy access to Route 70, 73 and 38