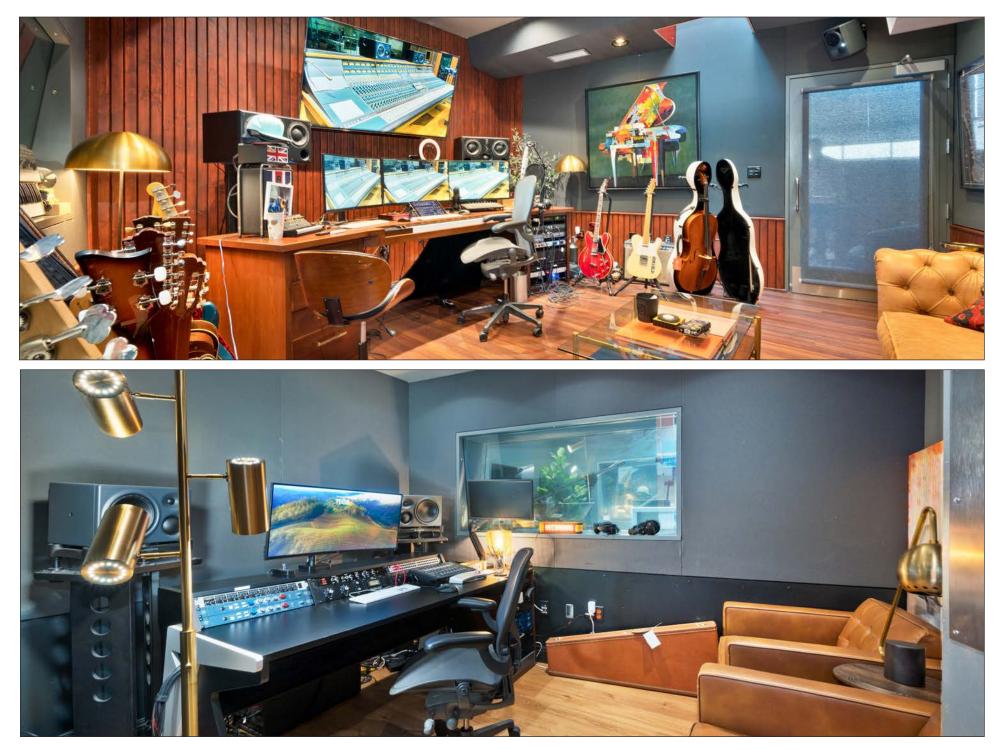

# **FEATURES**

- Studio Contains a Small Library, Live Room, Large Control Room Plus Small Control Room and Reception Office
- Designed by Studio bau:ton ٠
- Abundance of Power Coming into the Building ٠
- **Climate Controlled Machine Room**
- Natural Light / Skylights Throughout
- Exposed Wood-Beam Ceilings with Lots of Clearance •
- Polished Concrete Floors
- Storage Area with Separate Storage Closet •
- Operable Torrance Steel Windows Throughout •
- Hard Corner Location •
- Located in the Heart of the Santa Monica Media District ٠
- Walking Distance from Many Eateries and Food Trucks
- Surrounded by High-profile Tenants
- Easy Access to the 10 Fwy, Olympic Corridor & • West LA / Santa Monica