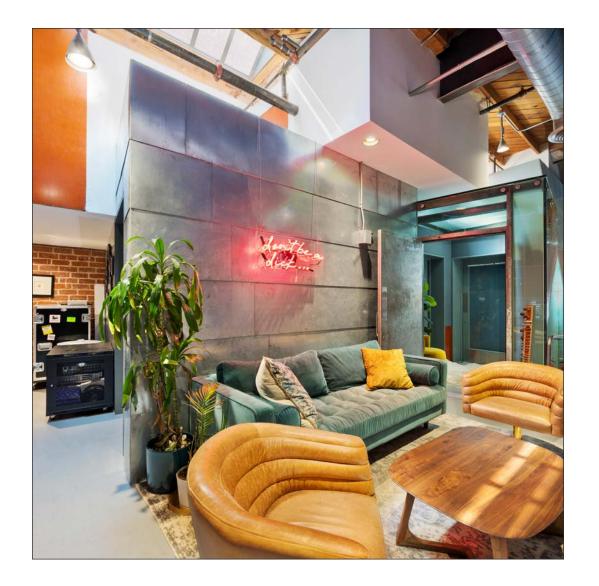

# **FEATURES**

- Studio Contains a Small Library, Live Room, Large Control Room Plus Small Control Room and Reception Office
- Designed by Studio bau:ton ٠
- Abundance of Power Coming into the Building ٠
- **Climate Controlled Machine Room**
- Natural Light / Skylights Throughout
- Exposed Wood-Beam Ceilings with Lots of Clearance •
- Polished Concrete Floors
- Storage Area with Separate Storage Closet •
- Operable Torrance Steel Windows Throughout •
- Hard Corner Location •
- Located in the Heart of the Santa Monica Media District ٠
- Walking Distance from Many Eateries and Food Trucks
- Surrounded by High-profile Tenants
- Easy Access to the 10 Fwy, Olympic Corridor & • West LA / Santa Monica