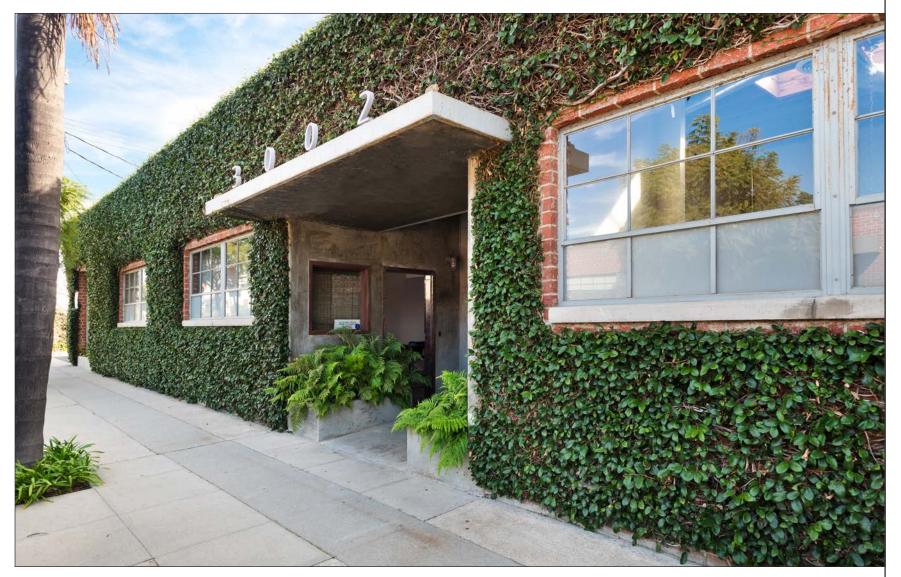

# **3002 PENNSYLVANIA AVENUE** Santa Monica, ca 90404

# **FEATURES**

- Studio Contains a Small Library, Live Room, Large Control Room Plus Small Control Room and Reception Office
- Designed by Studio bau:ton ٠
- Abundance of Power Coming into the Building ٠
- **Climate Controlled Machine Room**
- Natural Light / Skylights Throughout
- Exposed Wood-Beam Ceilings with Lots of Clearance •
- Polished Concrete Floors
- Storage Area with Separate Storage Closet •
- Operable Torrance Steel Windows Throughout •
- Hard Corner Location •
- Located in the Heart of the Santa Monica Media District ٠
- Walking Distance from Many Eateries and Food Trucks
- Surrounded by High-profile Tenants
- Easy Access to the 10 Fwy, Olympic Corridor & • West LA / Santa Monica