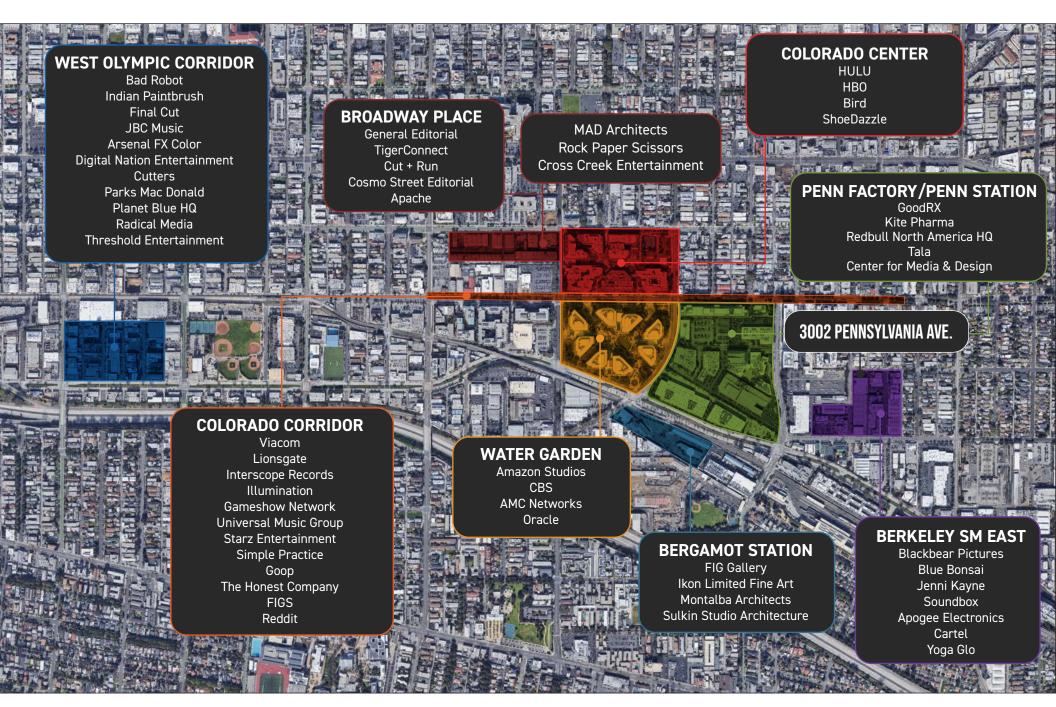

d-Beam Ceilings with Lots of Clearance •
- Polished Concrete Floors
- Storage Area with Separate Storage Closet •
- Operable Torrance Steel Windows Throughout •
- Hard Corner Location •
- Located in the Heart of the Santa Monica Media District ٠
- Walking Distance from Many Eateries and Food Trucks
- Surrounded by High-profile Tenants
- Easy Access to the 10 Fwy, Olympic Corridor & • West LA / Santa Monica



No warranty or representation is made to the accuracy of the foregoing information. Terms of sale or lease are subject to change or withdrawal without notice.

#### PREMISES

#### RENT

#### TERM

Through 9/19/2025 (Longer Term Available)

#### PARKING

Studio 102 ± 1.400 SF

\$8,700 / Month, NNN

#### 1 Reserved Space Included





### **FLOOR PLAN**



### **NEARBY MAJOR TENANTS**



### **AREA AMENITIES**



### CONTACTS

# **GEORGE WILSON**

310.899.2738 gwilson@leewestla.com AGT DRE 02090678

## LINDSAY SHUFORD

310.899.2710 lshuford@leewestla.com AGT DRE 02231518

Lee & Associates Los Angeles West, Inc. 1508 17th Street, Santa Monica, CA 90404 www.leewestla.com | DRE 01222000

LIVER LEE & ASSOCIATES