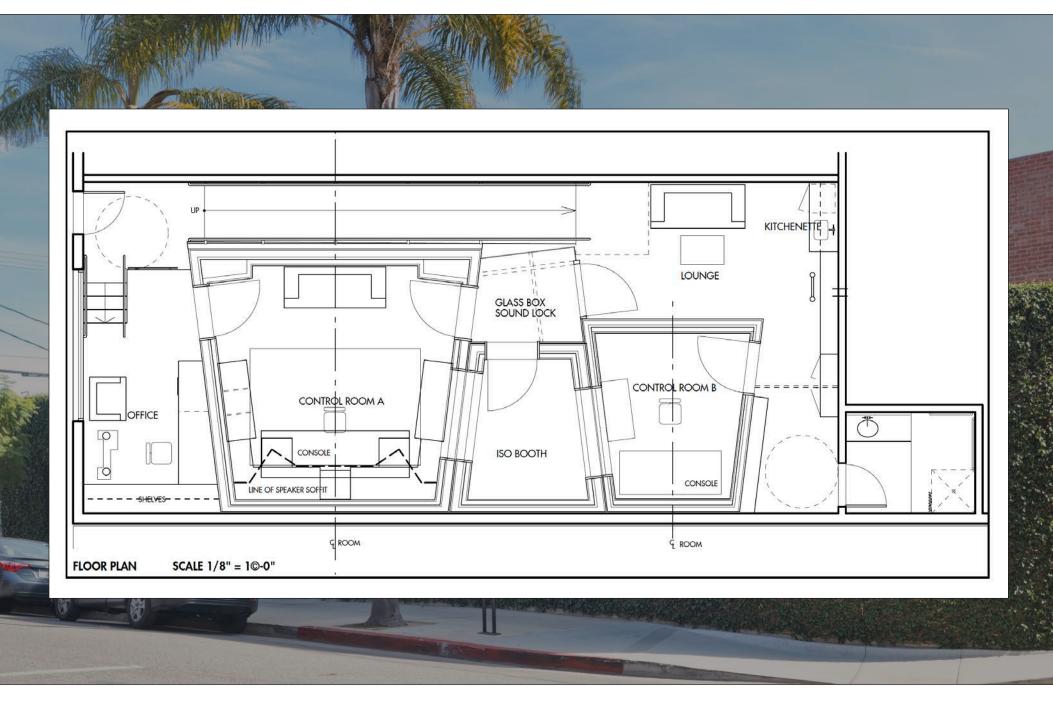

### **FLOOR PLAN**

# **FEATURES**

- Studio Contains a Small Library, Live Room, Large Control Room Plus Small Control Room and Reception Office
- Designed by Studio bau:ton ٠
- Abundance of Power Coming into the Building ٠
- **Climate Controlled Machine Room**
- Natural Light / Skylights Throughout
- Exposed Wood-Beam Ceilings with Lots of Clearance •
- Polished Concrete Floors
- Storage Area with Separate Storage Closet •
- Operable Torrance Steel Windows Throughout •
- Hard Corner Location •
- Located in the Heart of the Santa Monica Media District ٠
- Walking Distance from Many Eateries and Food Trucks
- Surrounded by High-profile Tenants
- Easy Access to the 10 Fwy, Olympic Corridor & • West LA / Santa Monica