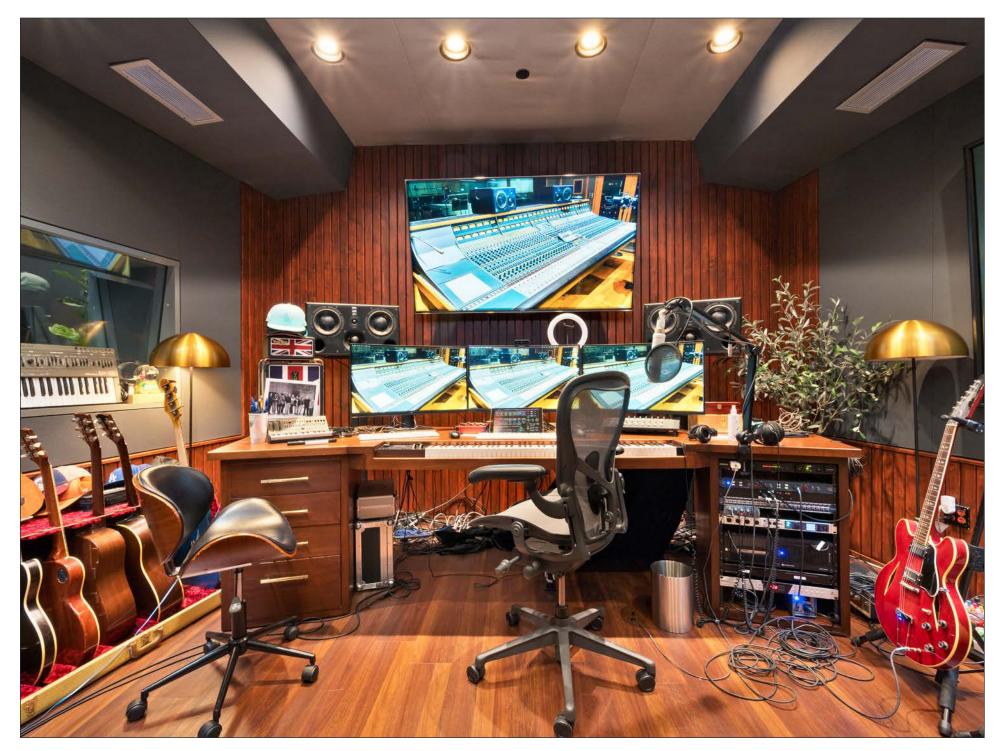

# **FEATURES**

- Studio Contains a Small Library, Live Room, Large Control Room Plus Small Control Room and Reception Office
- Designed by Studio bau:ton ٠
- Abundance of Power Coming into the Building ٠
- **Climate Controlled Machine Room**
- Natural Light / Skylights Throughout
- Exposed Wood-Beam Ceilings with Lots of Clearance •
- Polished Concrete Floors
- Storage Area with Separate Storage Closet •
- Operable Torrance Steel Windows Throughout •
- Hard Corner Location •
- Located in the Heart of the Santa Monica Media District ٠
- Walking Distance from Many Eateries and Food Trucks
- Surrounded by High-profile Tenants
- Easy Access to the 10 Fwy, Olympic Corridor & • West LA / Santa Monica