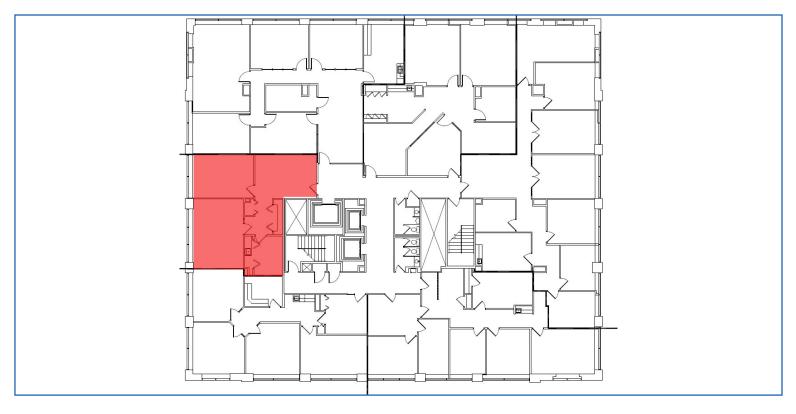

## **SPACE DETAILS**

| Suite Number | 315                |
|--------------|--------------------|
| Total RSF    | 1,196              |
| Rental Rate  | \$20.00            |
| Lease Type   | Full Service       |
| Lease Term   | 3-5 years          |
| Parking      | 284 On-Site Spaces |