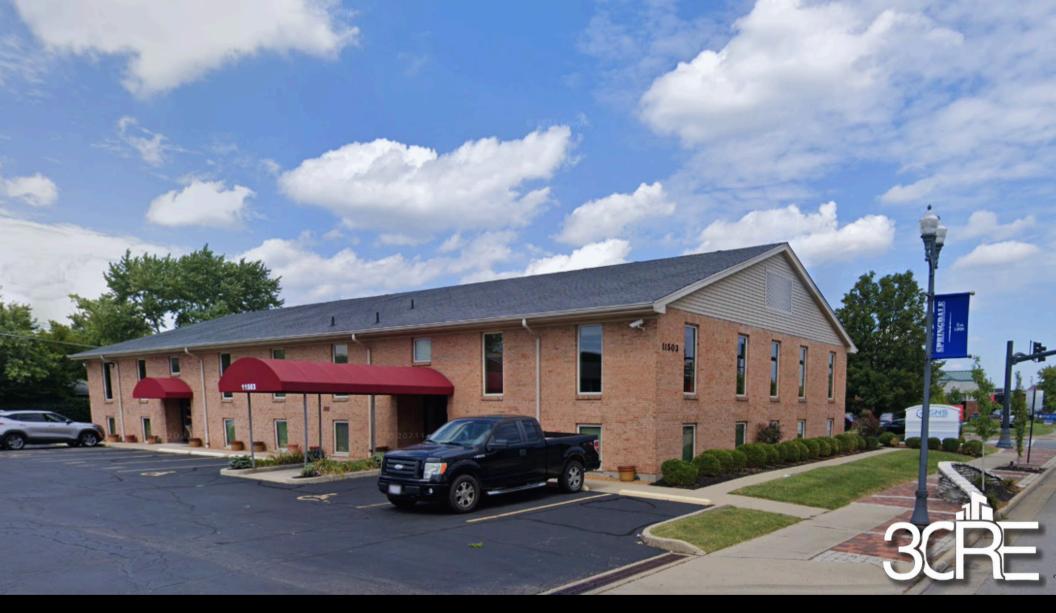

11503 SPRINGFIELD PIKE #140, CINCINNATI, OH 45246

940 Square Feet | Springfield Township Office Suite Availble for Lease | \$13.00 Sf/Yr (MG)

# The Offering

3CRE Commercial Real Estate is excited to present a prime 940 square foot office space available for lease on Springfield Pike. This space is offered under a modified gross lease at an attractive rate of \$13.00 per square foot. The office comes fully furnished, providing a ready-to-move-in solution for businesses. Additionally, tenants will benefit from shared amenities, including a kitchen/break room, a gym, and a conference/training room, making it an ideal setting for productivity and collaboration.

Situated on Springfield Pike, this office space benefits from high visibility and easy access to major roadways, making it a strategic location for any business. The area is well-connected and surrounded by a variety of amenities, including restaurants, retail shops, and services, providing convenience for both employees and clients. With a vibrant local community and a strong commercial presence, this location is perfect for fostering growth and collaboration.