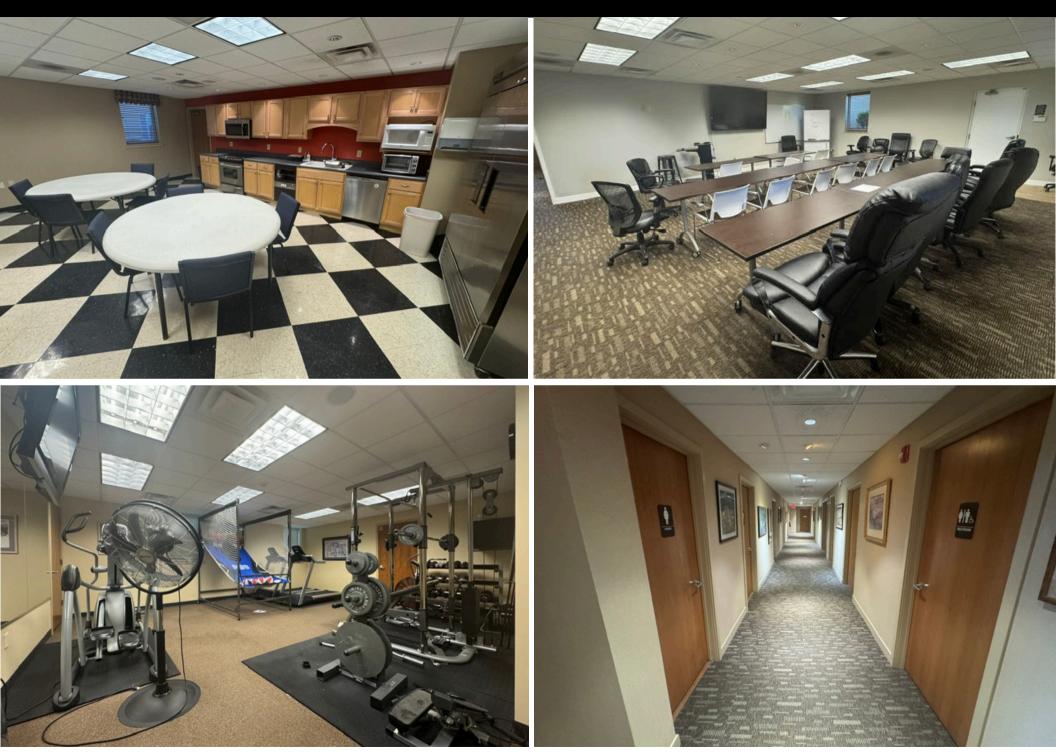

ld Pike, this office space benefits from high visibility and easy access to major roadways, making it a strategic location for any business. The area is well-connected and surrounded by a variety of amenities, including restaurants, retail shops, and services, providing convenience for both employees and clients. With a vibrant local community and a strong commercial presence, this location is perfect for fostering growth and collaboration.

## **Property Highlights**

- Office Suite Available for Lease
- Lease Rate \$13.00 Sf/Yr (MG) + Utilities
- Available SqFt- 940 SF
- Fully Furnished Space
- Amenities : Gymnasium, Kitchen/Break
  Room, Large Conference Room
- Springfield Township
- Tri-County Submarket



### SUITE INTERIORS



11503 SPRINGFIELD PIKE #140

### **COMMON AREA SPACES**



4



#### DEMOGRAPHICS

|                            | 1 MILE      | 3 MILE      | 5 MILE      |
|----------------------------|-------------|-------------|-------------|
| POPULATION                 | 8,883       | 55,329      | 158,560     |
| HOUSEHOLD MEDIAN<br>INCOME | \$62,802.47 | \$65,953.03 | \$67,881.35 |
| NUMBER OF<br>HOUSEHOLDS    | 3,738       | 22,264      | 63,644      |
| MEDIAN AGE                 | 38.77       | 38.47       | 38.32       |
| TOTAL<br>BUSINESSES        | 699         | 2,607       | 5,567       |
| TOTAL EMPLOYEES            | 10,871      | 43,115      | 90,295      |





#### **TRYFON CHRISTOFOROU**

MANAGING PARTNER & BROKER

TRYF@3CRE.COM

(513) 490-6881



## MIKE COSTANTINI

7

MANAGING PARTNER & BROKER MIKE@3CRE.COM (513) 383-8413



**3CRE Advisor