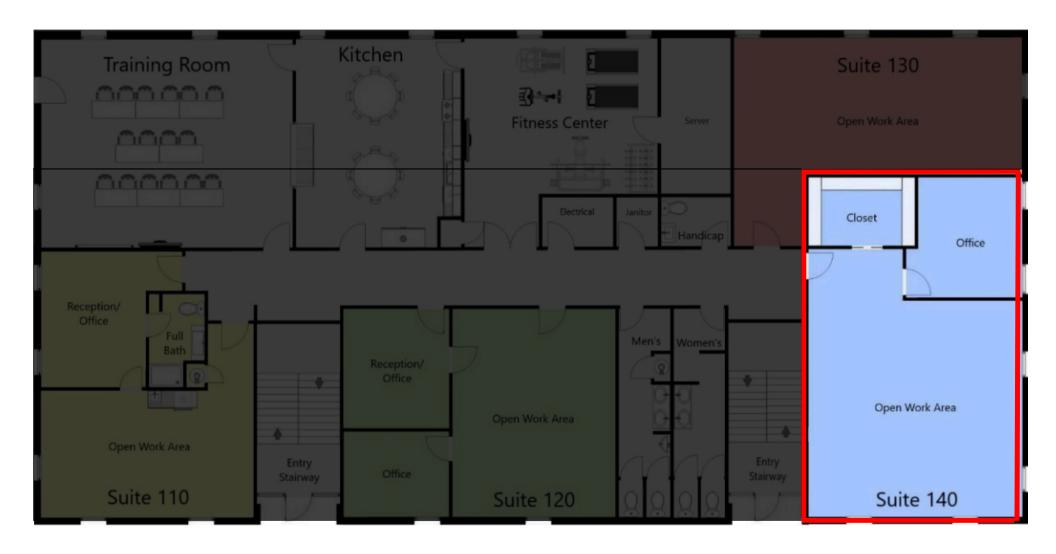

11503 SPRINGFIELD PIKE #140, CINCINNATI, OH 45246

940 Square Feet | Springfield Township Office Suite Availble for Lease | \$13.00 Sf/Yr (MG)

### SUITE INTERIORS

11503 SPRINGFIELD PIKE #140