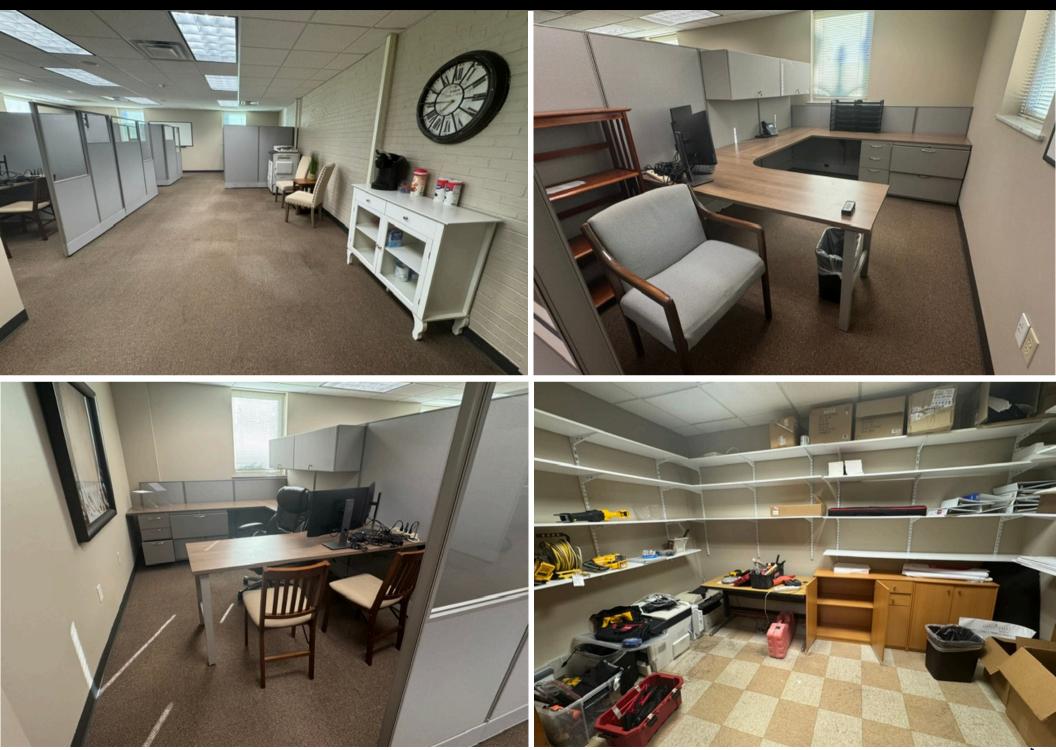

for productivity and collaboration.

Situated on Springfield Pike, this office space benefits from high visibility and easy access to major roadways, making it a strategic location for any business. The area is well-connected and surrounded by a variety of amenities, including restaurants, retail shops, and services, providing convenience for both employees and clients. With a vibrant local community and a strong commercial presence, this location is perfect for fostering growth and collaboration.

## **Property Highlights**

- Office Suite Available for Lease
- Lease Rate \$13.00 Sf/Yr (MG) + Utilities
- Available SqFt- 940 SF
- Fully Furnished Space
- Amenities : Gymnasium, Kitchen/Break
  Room, Large Conference Room
- Springfield Township
- Tri-County Submarket



### SUITE INTERIORS



11503 SPRINGFIELD PIKE #140

### **COMMON AREA SPACES**



4



#### DEMOGRAPHICS

|                            | 1 MILE      | 3 MILE      | 5 MILE      |
|----------------------------|-------------|-------------|-------------|
| POPULATION                 | 8,883       | 55,329      | 158,560     |
| HOUSEHOLD MEDIAN<br>INCOME | \$62,802.47 | \$65,953.03 | \$67,881.35 |
| NUMBER OF<br>HOUSEHOLDS    | 3,738       | 22,264      | 63,644      |
| MEDIAN AGE                 | 38.77       | 38.47       | 38.32       |
| TOTAL<br>BUSINESSES        | 699         | 2,607       | 5,567       |
| TOTAL EMPLOYEES            | 10,871      | 43,115      | 90,295      |





#### **TRYFON CHRISTOFOROU**

MANAGING PARTNER & BROKER

TRYF@3CRE.COM

(513) 490-6881



## MIKE COSTANTINI

7

MANAGING PART