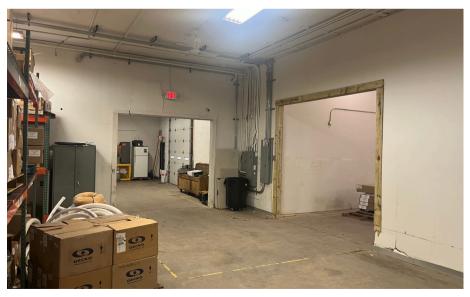

# For sublease

Office/Warehouse Space Available

#39 North Plains Industrial Road, Wallingford, CT 13,250 RSF Available



### Space Overview

#### #39 North Plains Industrial Road, Wallingford, CT 13,250 RSF Available

Size: 13,250 RSF

Class: B

Term: through April 2027

Parking: Free surface parking

Space available in multi-tenant building in an industrial park. Lease rate has an additional CAM of \$2.46/SF

#### **Property Highlights:**

- 2 Drive-in Doors/1 Loading Dock
- Easy access to I-91 and Merrit Parkway
- Retail/Industrial Building
- Located off I-91, Exit 15 and Route 15, Exit 66
- Public Transportation









# Additional Photos









# Additional Photos









### **JLL** SEE A BRIGHTER WAY



Christopher Ostop Managing Director christopher.ostop@jll.com +1 860 702 2835 Curtis Ellmore
Managing Director
curtis.ellmore@jll.com
+1 949 885 2929

Dillon Knight Senior Associate dillon.knight@jll.com +1 805 822 9173