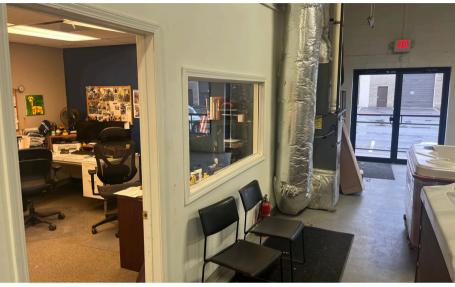

# For sublease

Office/Warehouse Space Available

#39 North Plains Industrial Road, Wallingford, CT 13,250 RSF Available



### Space Overview

#### #39 North Plains Industrial Road, Wallingford, CT 13,250 RSF Available

Size: 13,250 RSF

Class: B

Term: through April 2027

Parking: Free surface parking

Space available in multi-tenant building in an industrial park. Lease rate has an additional CAM of \$2.46/SF

#### **Property Highlights:**

- 2 Drive-in Doors/1 Loading Dock
- Easy access to I-91 and Merrit Parkway
- Retail/Industrial Building
- Located off I-91, Exit 15 and Route 15, Exit 66
- Public Transportation









# Additional Photos









# Additional Photos









### **JLL** SEE A BRIGHTER WAY



Christopher Ostop Managing Director christopher.ostop@jll.com +1 860 702 2835 Curtis Ellmore
Managing Director
curtis.ellmore@jll.com
+1 949 885 2929

Dillon Knight Senior Associate dillon.knight@jll.com +1 805 822 9173