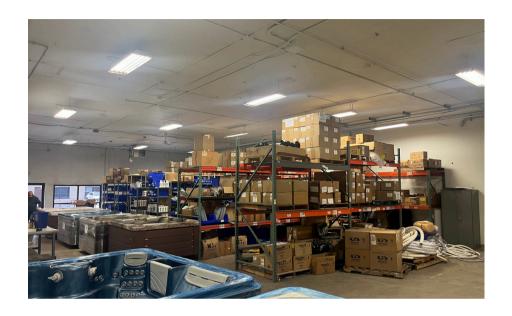

# For sublease

Office/Warehouse Space Available

#39 North Plains Industrial Road, Wallingford, CT 13,250 RSF Available



### Space Overview

#### #39 North Plains Industrial Road, Wallingford, CT 13,250 RSF Available

Size: 13,250 RSF

Class: B

Term: through April 2027

Parking: Free surface parking

Space available in multi-tenant building in an industrial park. Lease rate has an additional CAM of \$2.46/SF

#### **Property Highlights:**

- 2 Drive-in Doors/1 Loading Dock
- Easy access to I-91 and Merrit Parkway
- Retail/Industrial Building
- Located off I-91, Exit 15 and Route 15, Exit 66
- Public Transportation









# Additional Photos









# Additional Photos









### **JLL** SEE A BRIGHTER WAY



Christopher Ostop Managing Director christopher.ostop@jll.com +1 860 702 2835 Curtis Ellmore
Managing Director
curtis.ellmore@jll.com
+1 949 885 2929

Dillon Knight Senior Associate dillon.knight@jll.com +1 805 822 9173