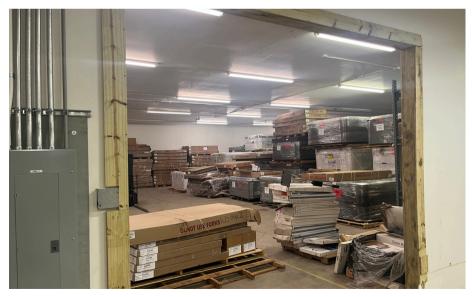

# For sublease

Office/Warehouse Space Available

#39 North Plains Industrial Road, Wallingford, CT 13,250 RSF Available



### Space Overview

#### #39 North Plains Industrial Road, Wallingford, CT 13,250 RSF Available

Size: 13,250 RSF

Class: B

Term: through April 2027

Parking: Free surface parking

Space available in multi-tenant building in an industrial park. Lease rate has an additional CAM of \$2.46/SF

#### **Property Highlights:**

- 2 Drive-in Doors/1 Loading Dock
- Easy access to I-91 and Merrit Parkway
- Retail/Industrial Building
- Located off I-91, Exit 15 and Route 15, Exit 66
- Public Transportation









# Additional Photos









# Additional Photos









### **JLL** SEE A BRIGHTER WAY



Christopher Ostop Managing Director christopher.ostop@jll.com +1 860 702 2835 Curtis Ellmore
Managing Director
curtis.ellmore@jll.com
+1 949 885 2929

Dillon Knight Senior Associate dillon.knight@jll.com +1 805 822 9173