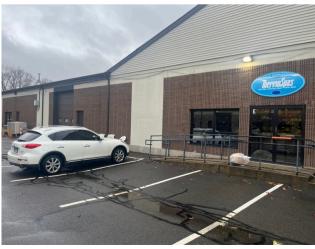

# For sublease

Office/Warehouse Space Available

#39 North Plains Industrial Road, Wallingford, CT 13,250 RSF Available



### Space Overview

#### #39 North Plains Industrial Road, Wallingford, CT 13,250 RSF Available

Size: 13,250 RSF

Class: B

Term: through April 2027

Parking: Free surface parking

Space available in multi-tenant building in an industrial park. Lease rate has an additional CAM of \$2.46/SF

#### **Property Highlights:**

- 2 Drive-in Doors/1 Loading Dock
- Easy access to I-91 and Merrit Parkway
- Retail/Industrial Building
- Located off I-91, Exit 15 and Route 15, Exit 66
- Public Transportation









# Additional Photos









# Additional Photos









### **JLL** SEE A BRIGHTER WAY



Christopher Ostop Managing Director christopher.ostop@jll.com +1 860 702 2835 Curtis Ellmore
Managing Director
curtis.ellmore@jll.com
+1 949 885 2929

Dillon Knight Senior Associate dillon.knight@jll.com +1 805 822 9173