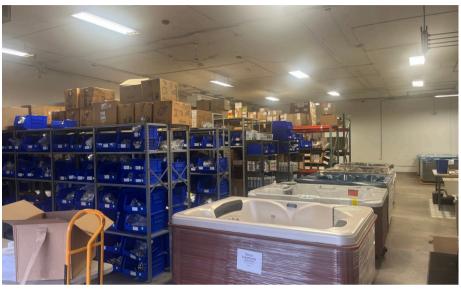

# For sublease

Office/Warehouse Space Available

#39 North Plains Industrial Road, Wallingford, CT 13,250 RSF Available



### Space Overview

#### #39 North Plains Industrial Road, Wallingford, CT 13,250 RSF Available

Size: 13,250 RSF

Class: B

Term: through April 2027

Parking: Free surface parking

Space available in multi-tenant building in an industrial park. Lease rate has an additional CAM of \$2.46/SF

#### **Property Highlights:**

- 2 Drive-in Doors/1 Loading Dock
- Easy access to I-91 and Merrit Parkway
- Retail/Industrial Building
- Located off I-91, Exit 15 and Route 15, Exit 66
- Public Transportation









# Additional Photos









# Additional Photos









### **JLL** SEE A BRIGHTER WAY



Christopher Ostop Managing Director christopher.ostop@jll.com +1 860 702 2835 Curtis Ellmore
Managing Director
curtis.ellmore@jll.com
+1 949 885 2929

Dillon Knight Senior Associate dillon.knight@jll.com +1 805 822 9173