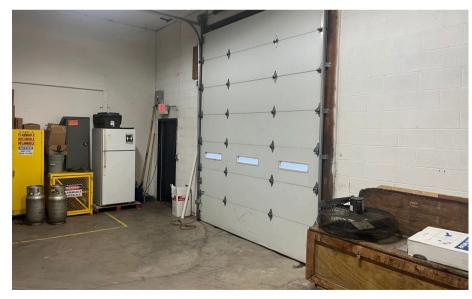

#### **Property Highlights:**

- 2 Drive-in Doors/1 Loading Dock
- Easy access to I-91 and Merrit Parkway
- Retail/Industrial Building
- Located off I-91, Exit 15 and Route 15, Exit 66
- Public Transportation