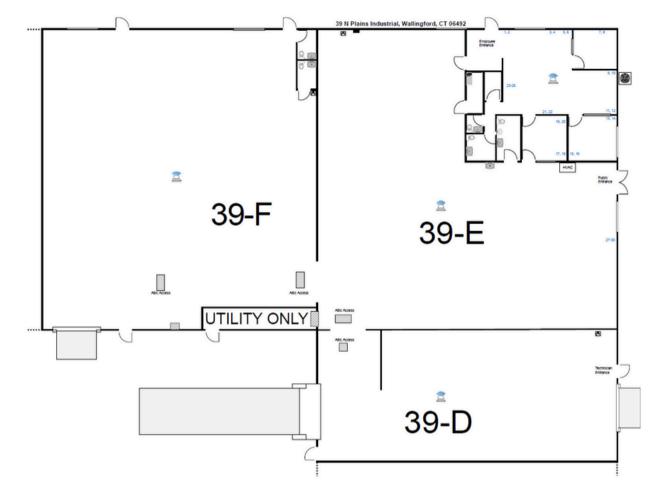

#### #39 North Plains Industrial Road, Wallingford, CT 13,250 RSF Available

Size: 13,250 RSF

Class: B

Term: through April 2027

Parking: Free surface parking

Space available in multi-tenant building in an industrial park. Lease rate has an additional CAM of \$2.46/SF

#### **Property Highlights:**

- 2 Drive-in Doors/1 Loading Dock
- Easy access to I-91 and Merrit Parkway
- Retail/Industrial Building
- Located off I-91, Exit 15 and Route 15, Exit 66
- Public Transportation