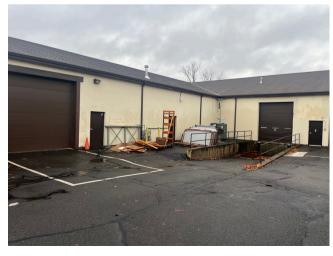

# For sublease

Office/Warehouse Space Available

#39 North Plains Industrial Road, Wallingford, CT 13,250 RSF Available



### Space Overview

#### #39 North Plains Industrial Road, Wallingford, CT 13,250 RSF Available

Size: 13,250 RSF

Class: B

Term: through April 2027

Parking: Free surface parking

Space available in multi-tenant building in an industrial park. Lease rate has an additional CAM of \$2.46/SF

#### **Property Highlights:**

- 2 Drive-in Doors/1 Loading Dock
- Easy access to I-91 and Merrit Parkway
- Retail/Industrial Building
- Located off I-91, Exit 15 and Route 15, Exit 66
- Public Transportation









# Additional Photos









# Additional Photos









### **JLL** SEE A BRIGHTER WAY



Christopher Ostop Managing Director christopher.ostop@jll.com +1 860 702 2835 Curtis Ellmore
Managing Director
curtis.ellmore@jll.com
+1 949 885 2929

Dillon Knight Senior Associate dillon.knight@jll.com +1 805 822 9173