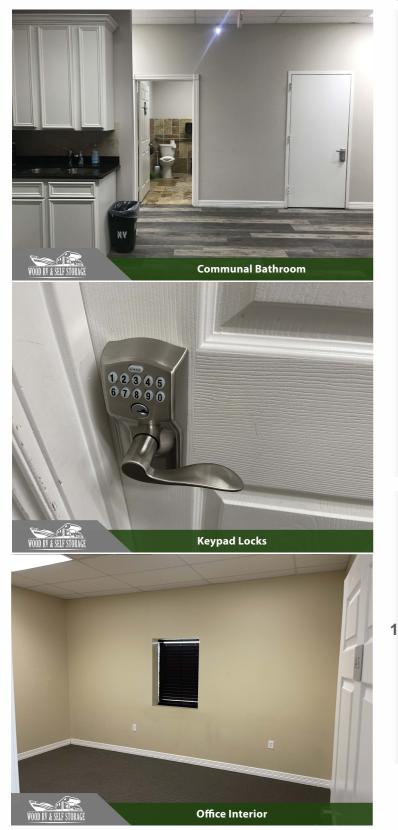

#### **Site Pros:**

- Amenities for office spaces such as parking, A/C, communal kitchenette, etc.
- Close proximity to Starbucks, McDonald's, and Krogers Grocery Store

### Description

The monthly rate is \$464 for this 192 sqft. office. Office doors have secure keypad entry and there is parking readily available for renters. It also has access to a shared kitchen area and bathroom. There is an additional CAM fee based on Square Footage which covers common areas, electric, and janitorial. Wifi is not included. Property is a short distance to Starbucks, McDonald's, & Kroger grocery store.

### Description

The monthly rate is \$449 for this 180 sqft. office. Office doors have secure keypad entry and there is parking readily available for renters. It also has access to a shared kitchen area and bathroom. There is an additional CAM fee based on Square Footage which covers common areas, electric, and janitorial. Wifi is not included. Property is a short distance to Starbucks, McDonald's, & Kroger grocery store.\*

## **Interior Amenities**