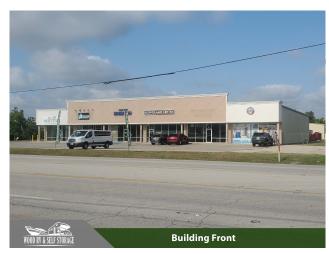

# Office Spaces 18901 Kuykendahl Rd, Spring, TX 77379

**Contact:** Wood RV & Self Storage

woodboatandrvstorage@gmail.com

(280) 900-9155

| Rental Rate:         |                    |
|----------------------|--------------------|
| Property Type:       | Office/Retail/Etc. |
| Property Subtype:    | Freestanding       |
| Gross Leasable Area: | 40,000 SF          |
| Year Built:          | 2016               |
| Minimum Lease:       | One Year           |

## 18901 Kuykendahl Rd

Wood RV & Self Storage offers Conventional Storage, RV Parking, Warehouse/Industrial Spaces, and Office Suites.

We are ready to solve your business and storage needs!