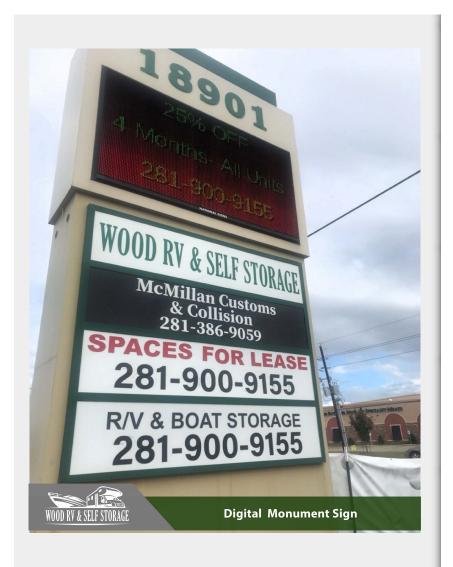

## 18901 Kuykendahl Rd

Wood RV & Self Storage offers Conventional Storage, RV Parking, Warehouse/Industrial Spaces, and Office Suites.

We are ready to solve your business and storage needs!

#### **Site Pros:**

- Amenities for office spaces such as parking, A/C, communal kitchenette, etc.
- Close proximity to Starbucks, McDonald's, and Krogers Grocery Store