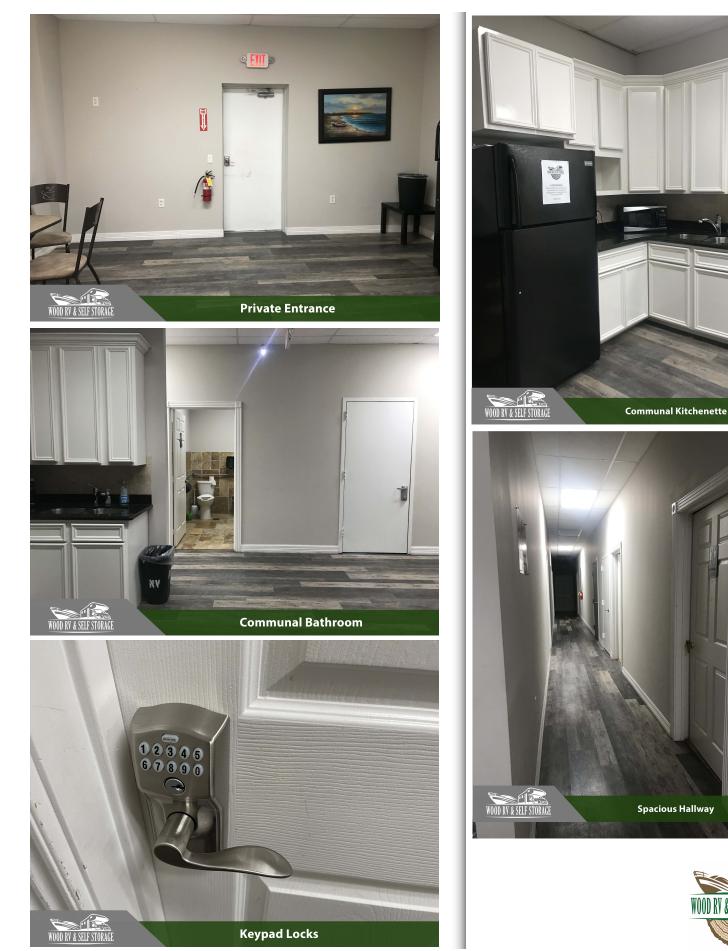

#### **Site Pros:**

- Amenities for office spaces such as parking, A/C, communal kitchenette, etc.
- Close proximity to Starbucks, McDonald's, and Krogers Grocery Store

### Description

The monthly rate is \$464 for this 192 sqft. office. Office doors have secure keypad entry and there is parking readily available for renters. It also has access to a shared kitchen area and bathroom. There is an additional CAM fee based on Square Footage which covers common areas, electric, and janitorial. Wifi is not included. Property is a short distance to Starbucks, McDonald's, & Kroger grocery store.

\*Office space photos (10x15) are not an exact representation of Office Suite A-4\*

### Description

The monthly rate is \$449 for this 180 sqft. office. Office doors have secure keypad entry and there is parking readily available for renters. It also has access to a shared kitchen area and bathroom. There is an additional CAM fee based on Square Footage which covers common areas, electric, and janitorial. Wifi is not included. Property is a short distance to Starbucks, McDonald's, & Kroger grocery store.\*

## **Interior Amenities**