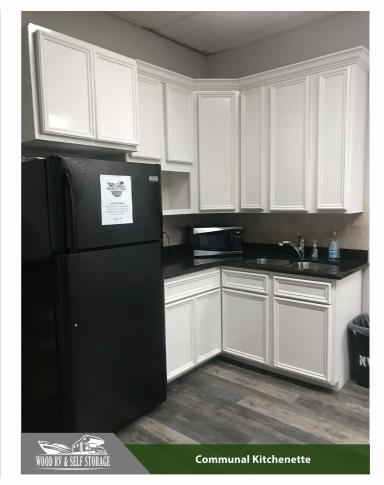

#### **Site Pros:**

- Amenities for office spaces such as parking, A/C, communal kitchenette, etc.
- Close proximity to Starbucks, McDonald's, and Krogers Grocery Store

### Description

The monthly rate is \$464 for this 192 sqft. office. Office doors have secure keypad entry and there is parking readily available for renters. It also has access to a shared kitchen area and bathroom. There is an additional CAM fee based on Square Footage which covers common areas, electric, and janitorial. Wifi is not included. Property is a short distance to Starbucks, McDonald's, & Kroger grocery store.

### Description

The monthly rate is \$449 for this 180 sqft. office. Office doors have secure keypad entry and there is parking readily available for renters. It also has access to a shared kitchen area and bathroom. There is an additional CAM fee based on Square Footage which covers common areas, electric, and janitorial. Wifi is not included. Property is a short distance to Starbucks, McDonald's, & Kroger grocery store.\*

## **Interior Amenities**