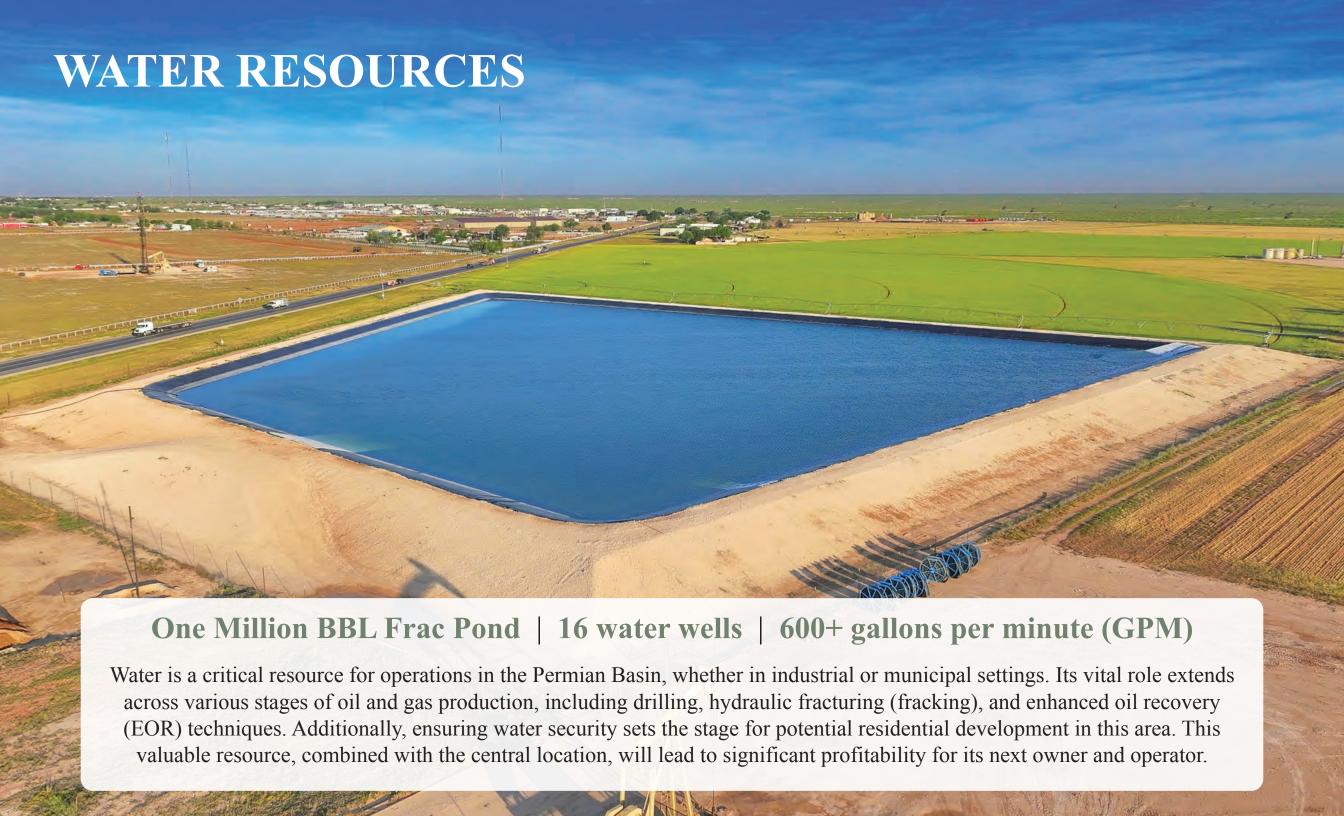

## **IMPROVEMENTS**

| Water Wells            | 600+     |
|------------------------|----------|
| <b>Combined GPM</b>    |          |
| <b>Equipment Shops</b> | 7,500 SF |