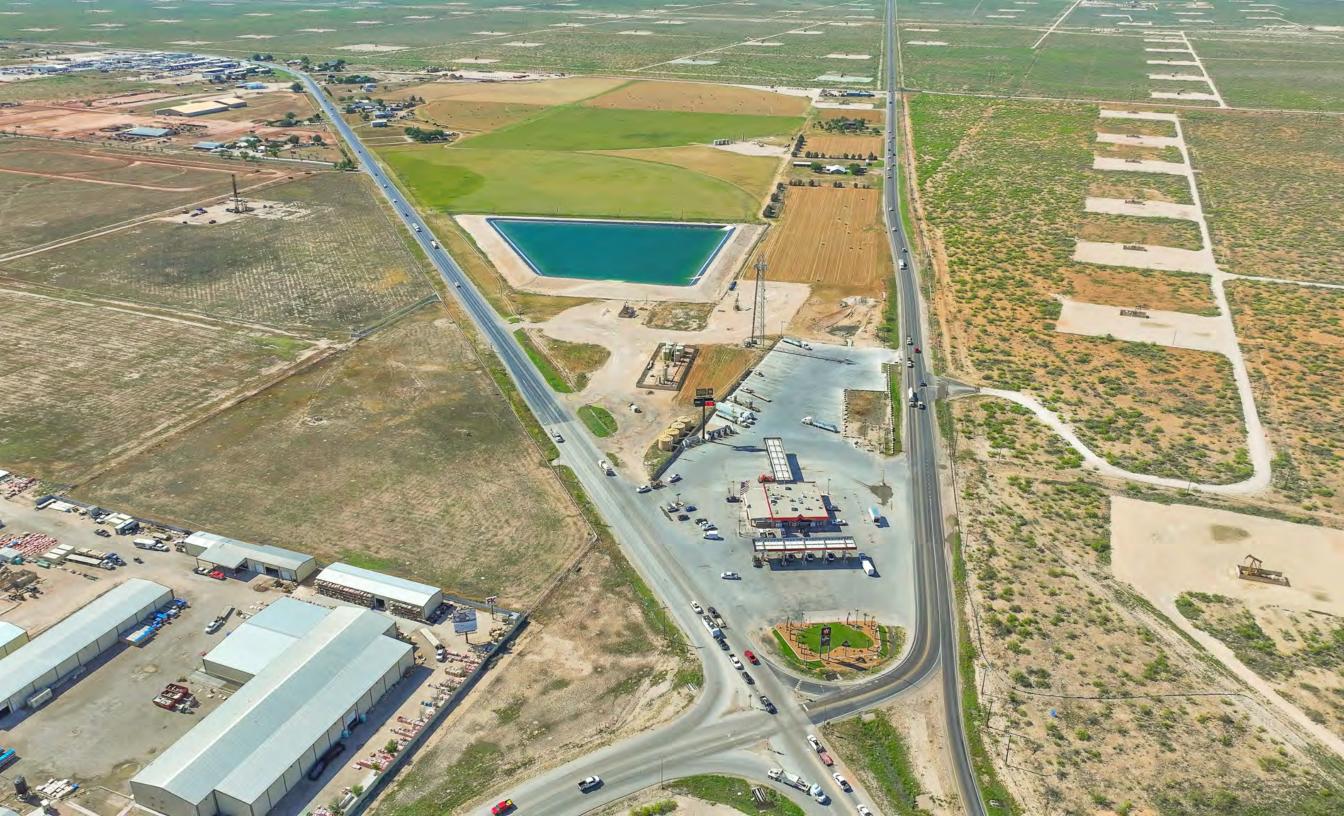

## PROPERTY DETAILS

| Location     | Hwy 158 and FM 1788 |
|--------------|---------------------|
| Land Size    | 166.5 Acres         |
| Price/Acre   | \$65,000            |
| Asking Price | \$10,822,500        |

| FM 1788 Road Frontage        | 1,650' |
|------------------------------|--------|
| <b>HWY 158 Road Frontage</b> | 3,700° |