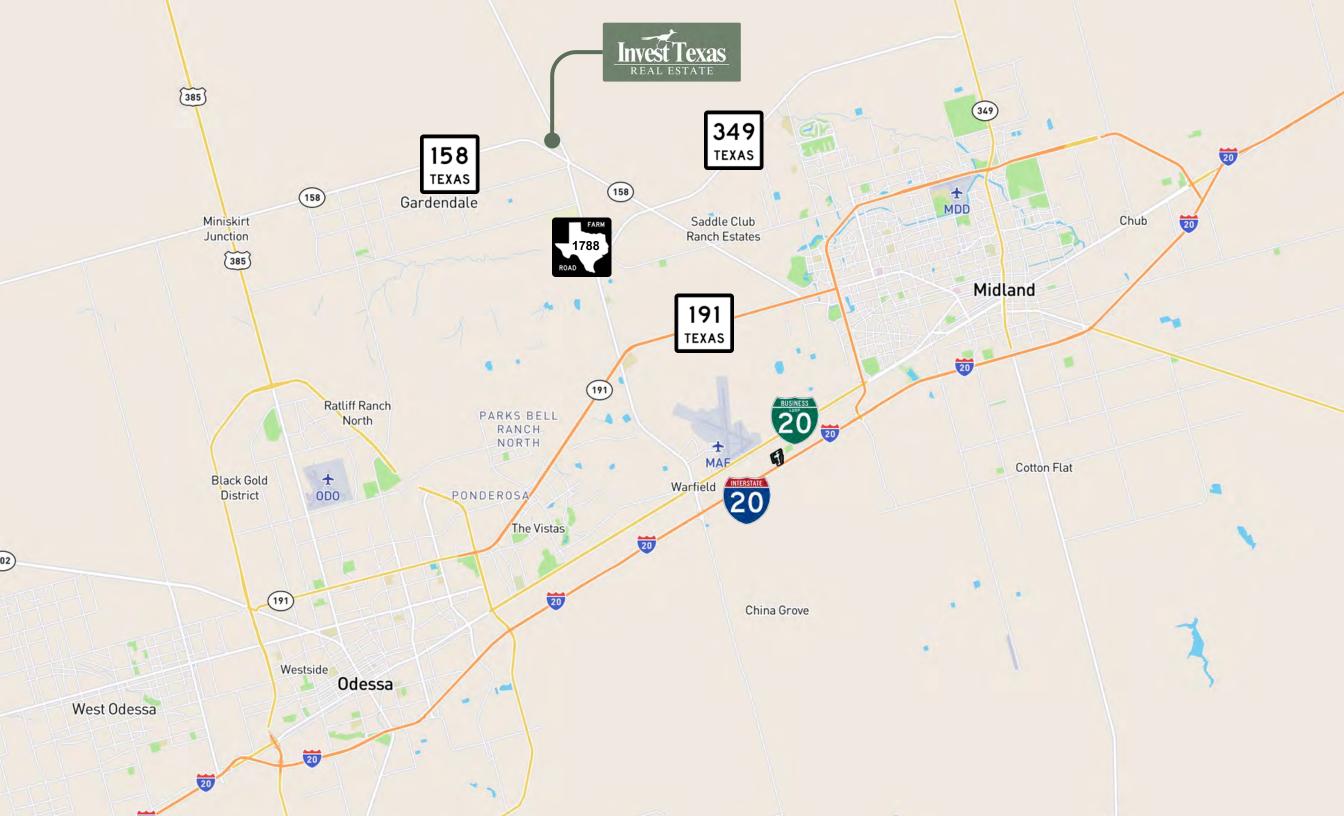

## PROPERTY DETAILS

| Location     | Hwy 158 and FM 1788 |
|--------------|---------------------|
| Land Size    | 166.5 Acres         |
| Price/Acre   | \$65,000            |
| Asking Price | \$10,822,500        |

| FM 1788 Road Frontage        | 1,650' |
|------------------------------|--------|
| <b>HWY 158 Road Frontage</b> | 3,700° |