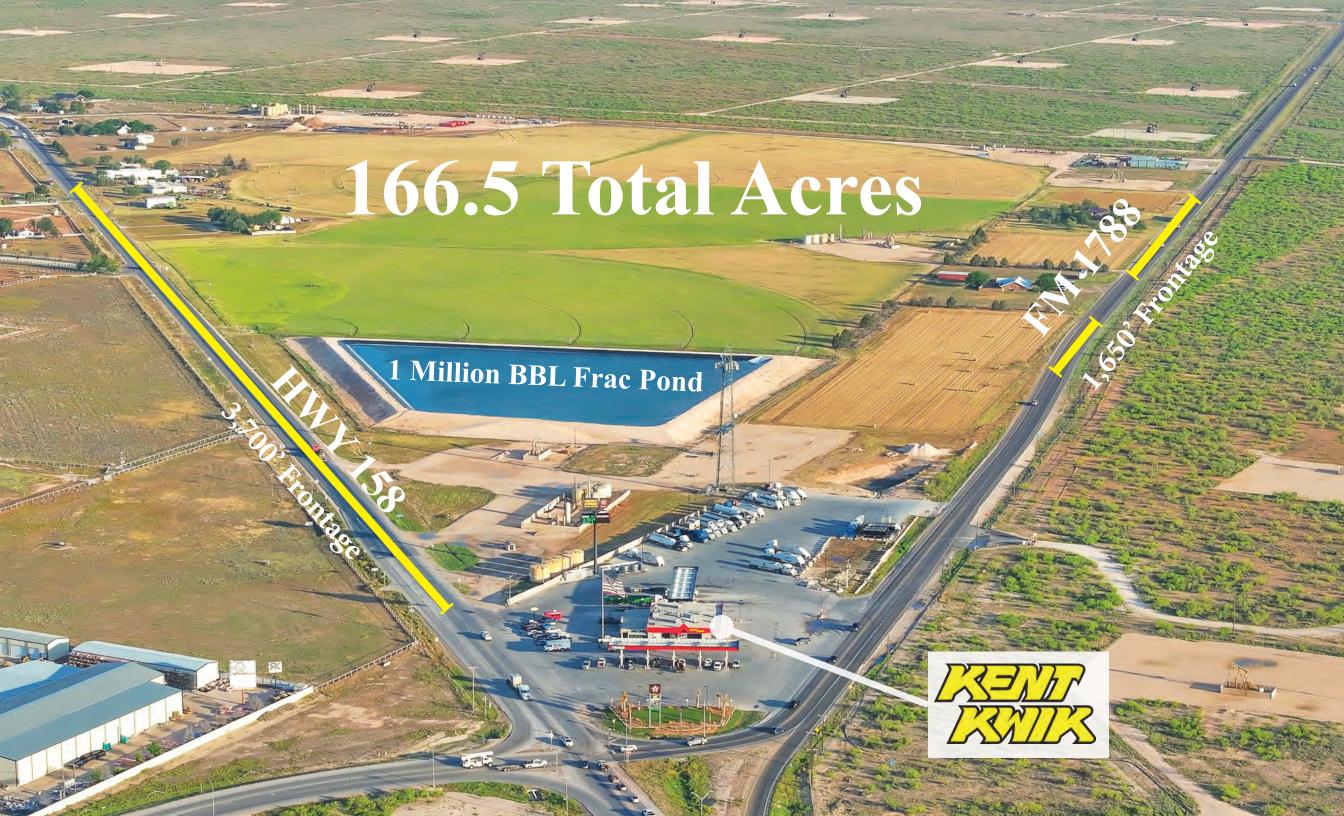

## PROPERTY DETAILS

| Location     | Hwy 158 and FM 1788 |
|--------------|---------------------|
| Land Size    | 166.5 Acres         |
| Price/Acre   | \$65,000            |
| Asking Price | \$10,822,500        |

| FM 1788 Road Frontage        | 1,650' |
|------------------------------|--------|
| <b>HWY 158 Road Frontage</b> | 3,700° |