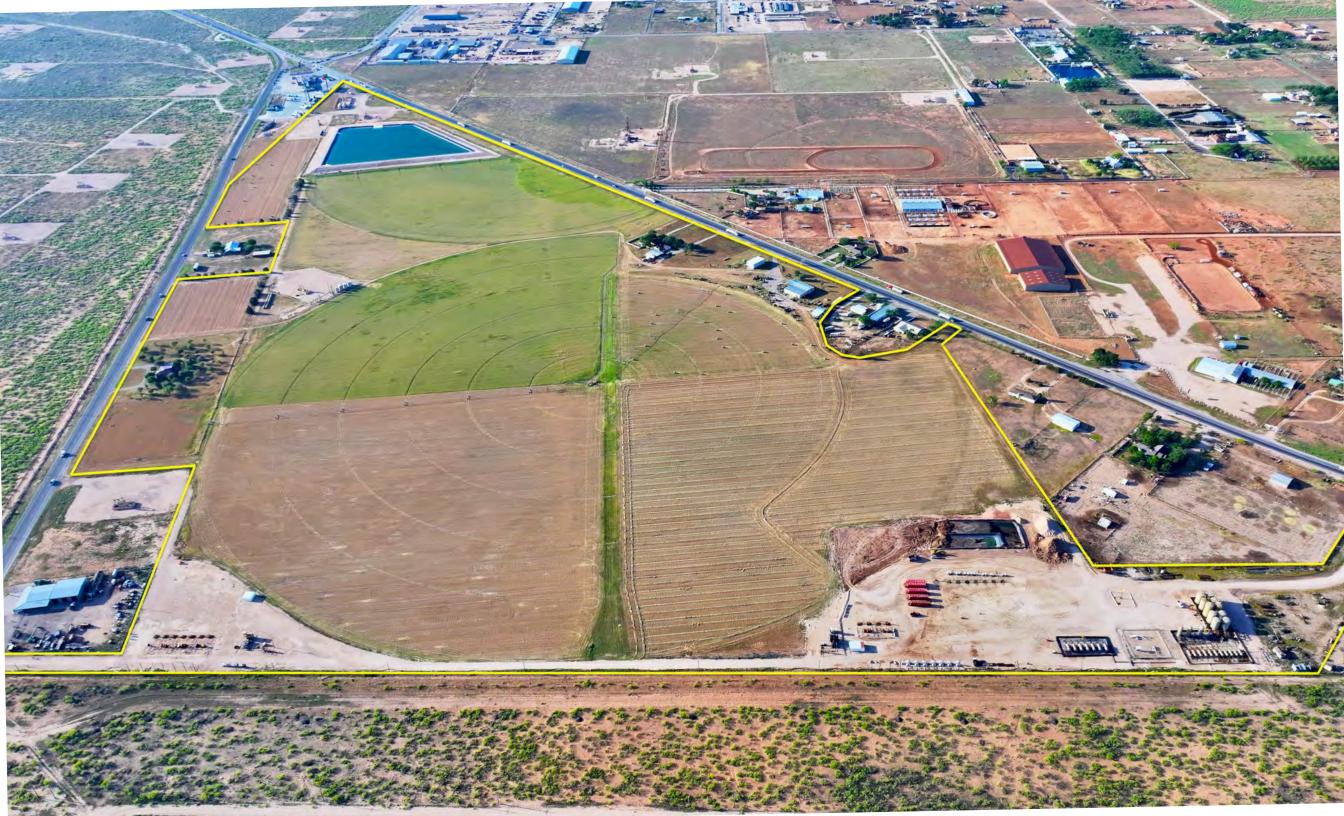

## PROPERTY DETAILS

| Location     | Hwy 158 and FM 1788 |
|--------------|---------------------|
| Land Size    | 166.5 Acres         |
| Price/Acre   | \$65,000            |
| Asking Price | \$10,822,500        |

| FM 1788 Road Frontage        | 1,650' |
|------------------------------|--------|
| <b>HWY 158 Road Frontage</b> | 3,700° |

## **IMPROVEMENTS**

| Water Wells            | 600+     |
|------------------------|----------|
| <b>Combined GPM</b>    |          |
| <b>Equipment Shops</b> | 7,500 SF |

## PROPOSED USES

Commercial Development

Residential Development

Water Development

Lance White
Broker/Co-Owner
(432) 894-2193
White@InvestTexas.com

Robert LaFrance
Associate/Co-Owner
(254) 855-9179
LaFrance@InvestTexas.com