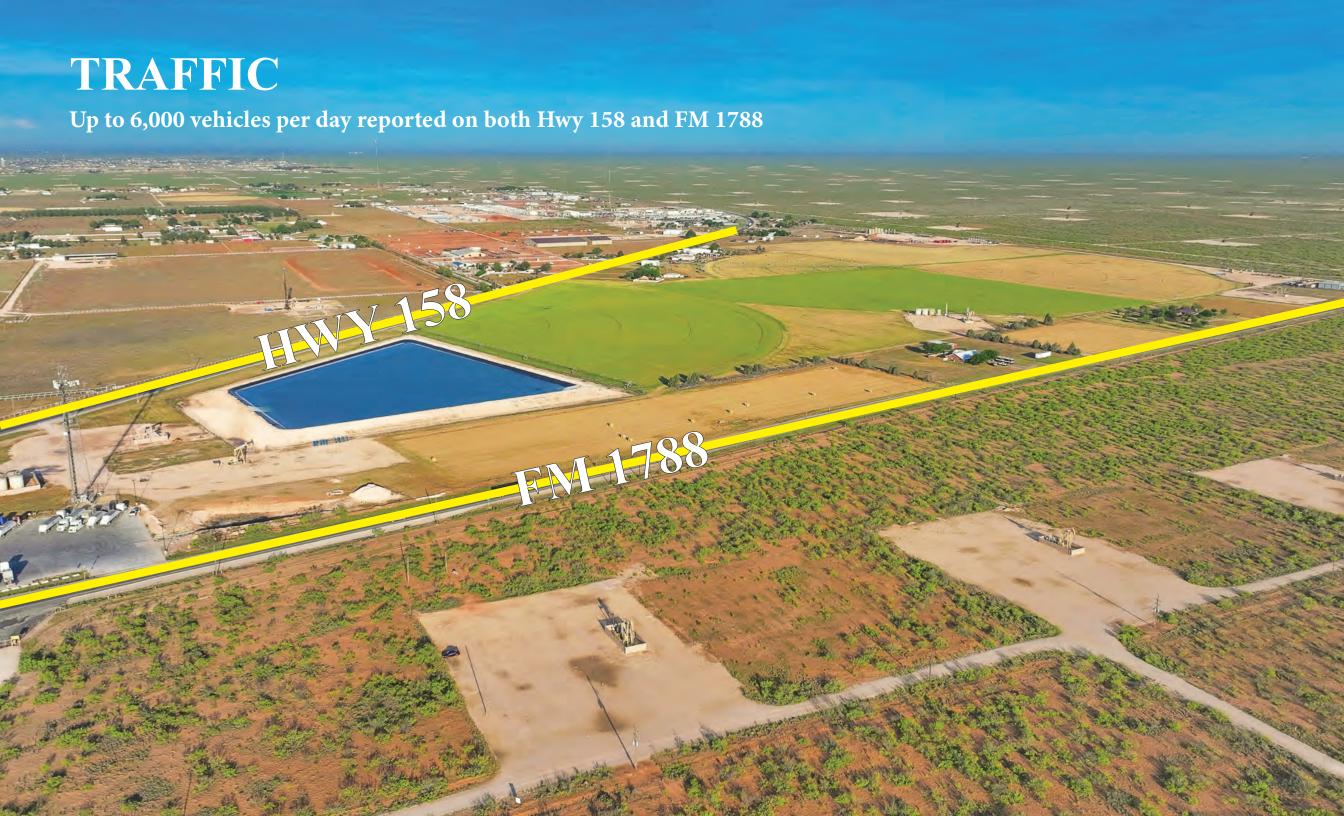

| FM 1788 Road Frontage        | 1,650' |
|------------------------------|--------|
| <b>HWY 158 Road Frontage</b> | 3,700° |