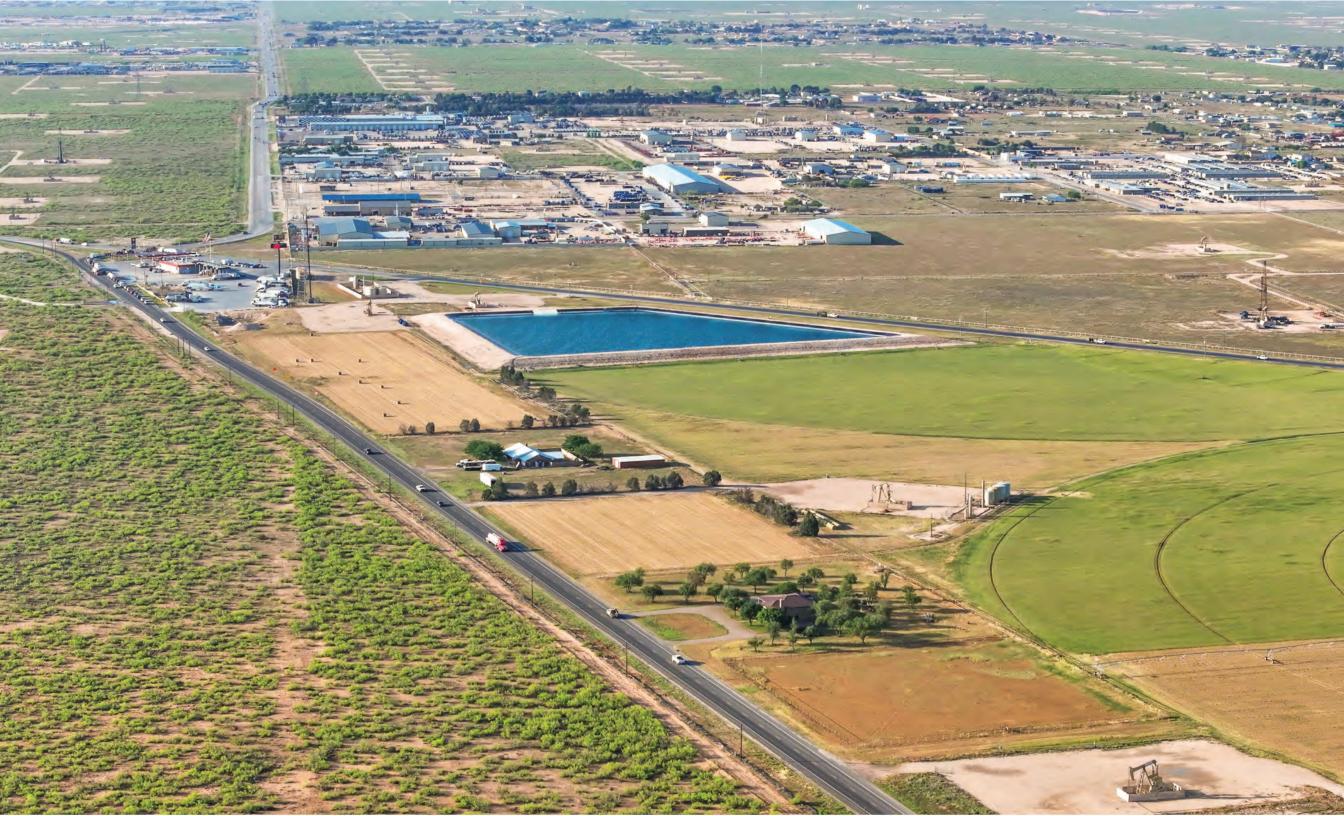

## PROPERTY DETAILS

| Location     | Hwy 158 and FM 1788 |
|--------------|---------------------|
| Land Size    | 166.5 Acres         |
| Price/Acre   | \$65,000            |
| Asking Price | \$10,822,500        |

| FM 1788 Road Frontage        | 1,650' |
|------------------------------|--------|
| <b>HWY 158 Road Frontage</b> | 3,700° |