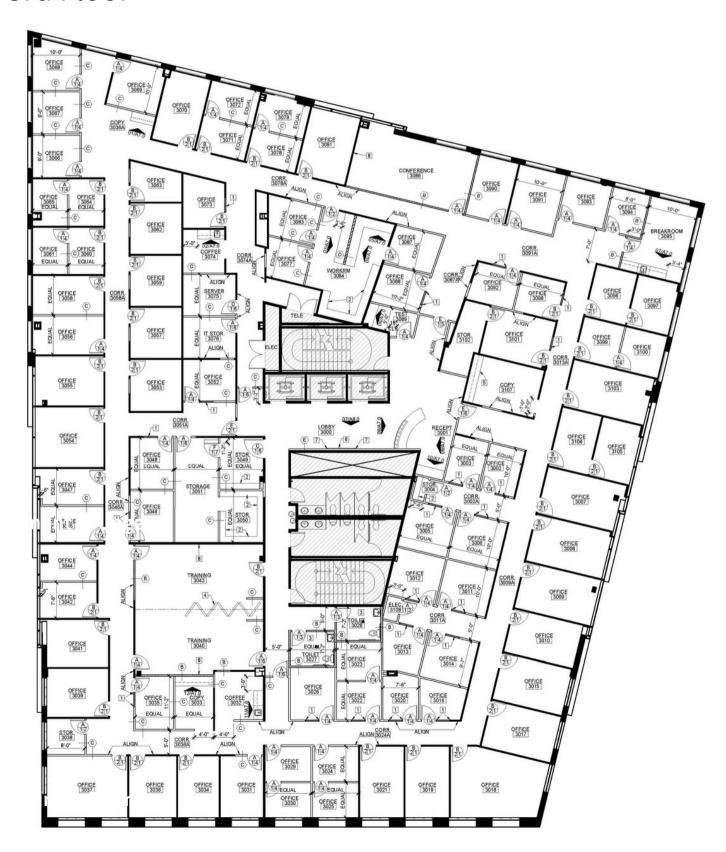

## For sublease

Heron Lakes Office Park 3rd Floor - 19,991 RSF 10740 N. Gessner Dr. Houston, TX 77064





# Suites 310 & 330 (contiguous) available for sublease

#### **Highlights**

- 19,991 RSF
- Demisable to 10,000 RSF
- Term through 02/28/2030
- Rent rate negotiable
- Available for immediate occupancy
- Furniture negotiable
- Structured parking: 4.0/1,000 SF



- Onsite dining options
- Onsite property management and security patrol
- Water features and jogging trail
- Abundant area amenities
- Conveniently located on Beltway 8 and Hwy 290 with multiple points of ingress and egress





### Floor Plan 3rd Floor



### **JLL** SEE A BRIGHTER WAY















#### **About JLL**

For over 200 years, JLL (NYSE: JLL), a leading global commercial real estate and investment management company, has helped clients buy, build, occupy, manage and invest in a variety of commercial, industrial, hotel, residential and retail properties. A Fortune 500° company with annual revenue of \$20.9 billion and operations in over 80 countries around the world, our more than 103,000 employees bring the power of a global platform combined with local expertise. Driven by our purpose to shape the future of real estate for a better world, we help our clients, people and communities SEE A BRIGHTER WAYSM. JLL is the brand name, and a registered trademark, of Jones Lang LaSalle Incorporated. For further information, visit ill.c