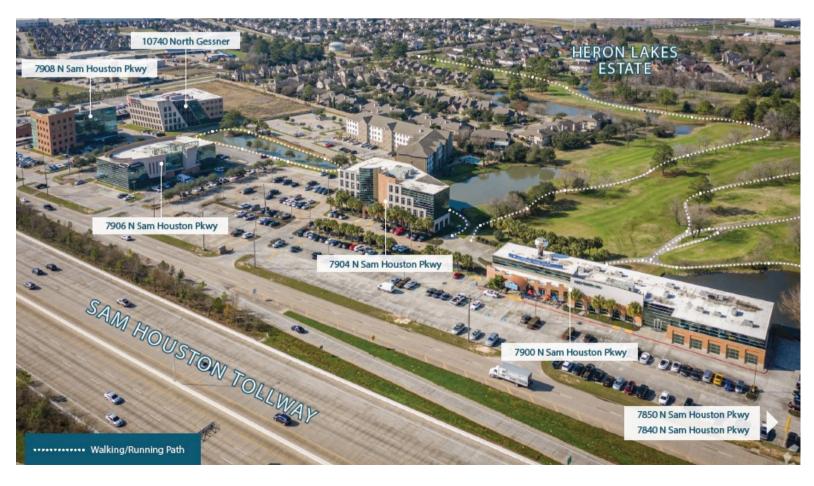

- Onsite dining options
- Onsite property management and security patrol
- Water features and jogging trail
- Abundant area amenities
- Conveniently located on Beltway 8 and Hwy 290 with multiple points of ingress and egress