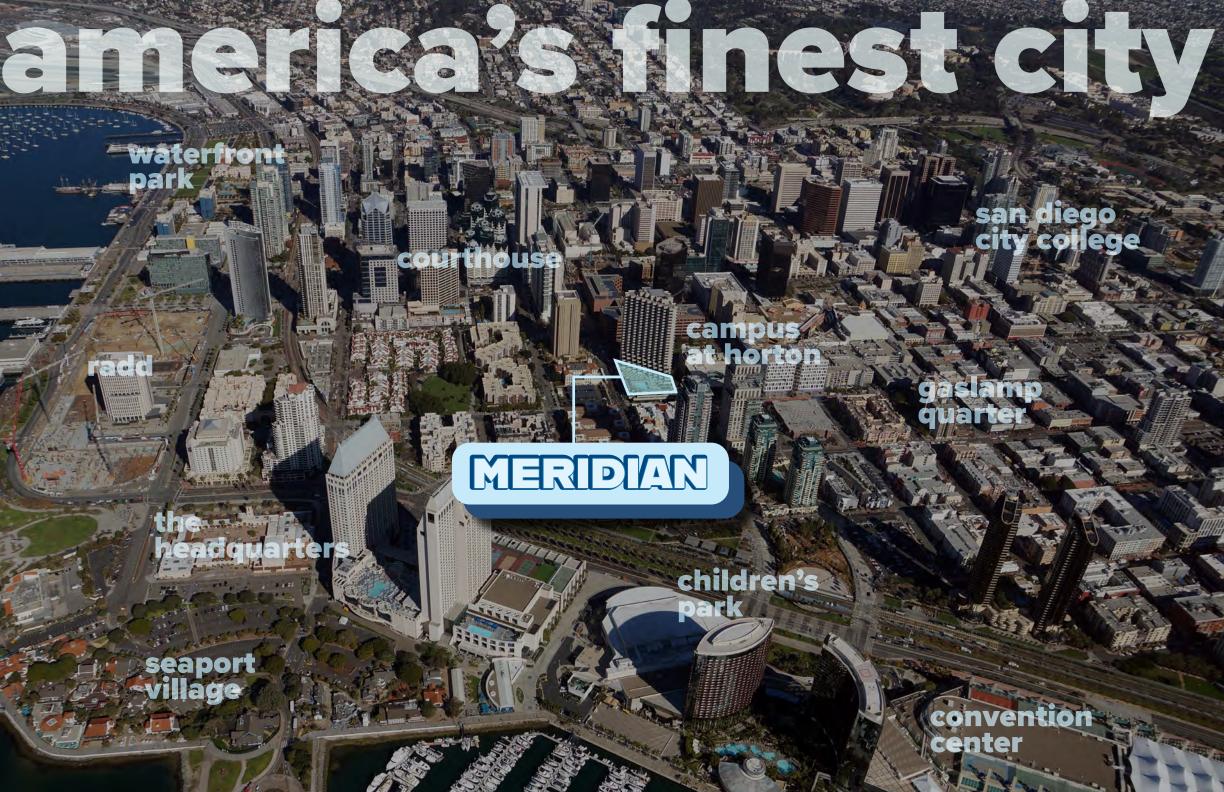

## prime location

Immediate proximity to the courthouse, Seaport Village, Gaslamp Quarter, The Embarcadero, and Petco Park

## horton campus proximity

Adjacent to Campus at Horton, the largest adabtive reuse project in the US

# america's finest city

Downtown is a regional employment center, a public transportation hotspot and the number one space for innovation firms and startup growth in the region. It's an urban core that unites the economic engine of greater San Diego.