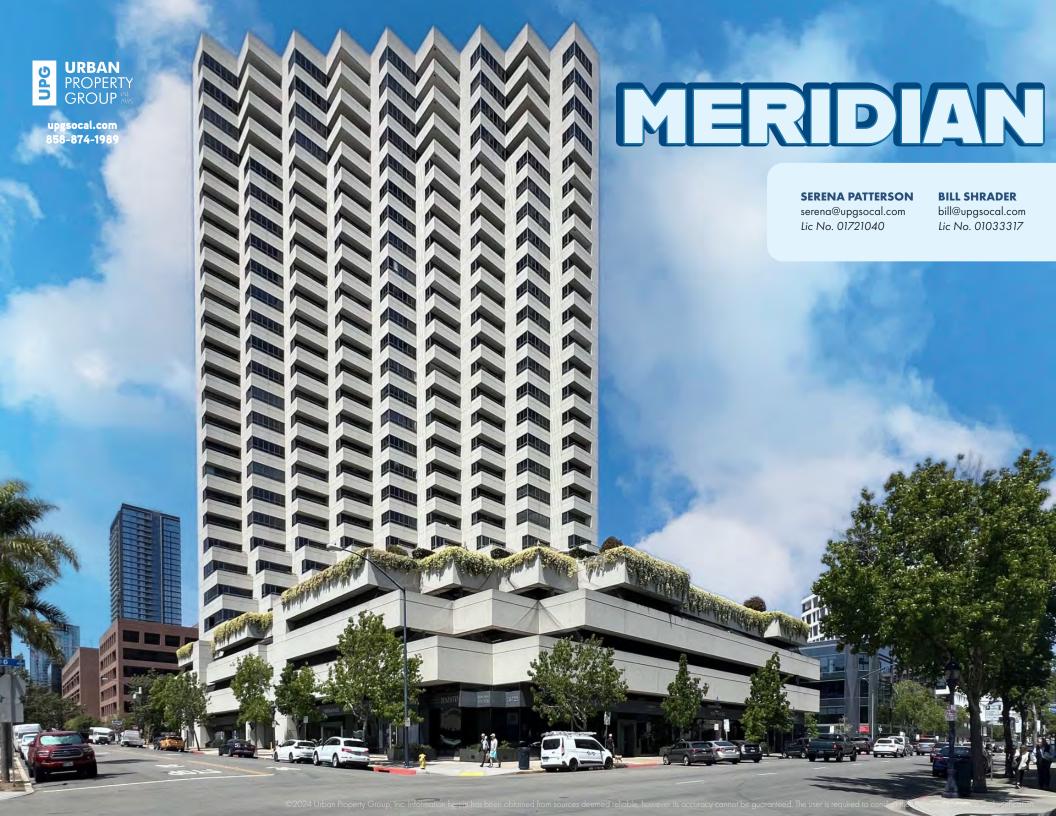

## downtown gem

Ground floor office/retail space in Meridian Tower located in the heart of Downtown San Diego

### frontage

Tremendous linear frontage on Union St with exterior signage opportunity