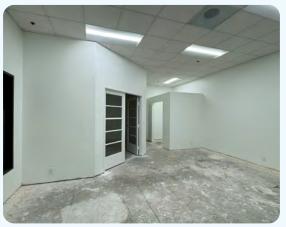

# space highlights

- Ideal for office/fitness
- Two Restrooms
- Kitchenette
- Two separate entrances

# 220 west g st

±613 - 2,464 SF | \$4.95 - 5.50 PSF