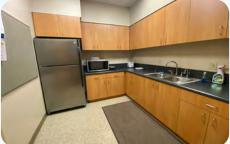

# space highlights

- Ideal for office/fitness
- Two Restrooms
- Kitchenette
- Two separate entrances