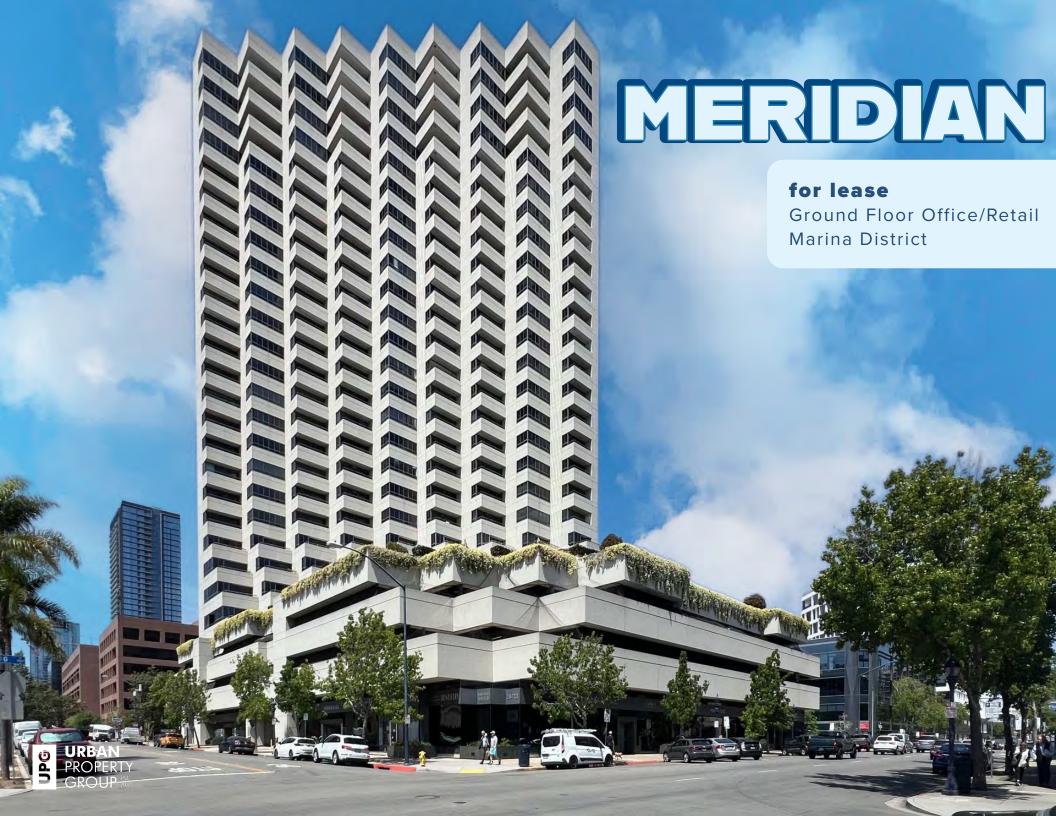

## the property

\$2.95 - \$4.95 psf, mg

±613 - 6,636 sf

## downtown gem

Ground floor office/retail space in Meridian Tower located in the heart of Downtown San Diego

### frontage

Tremendous linear frontage on Union St with exterior signage opportunity