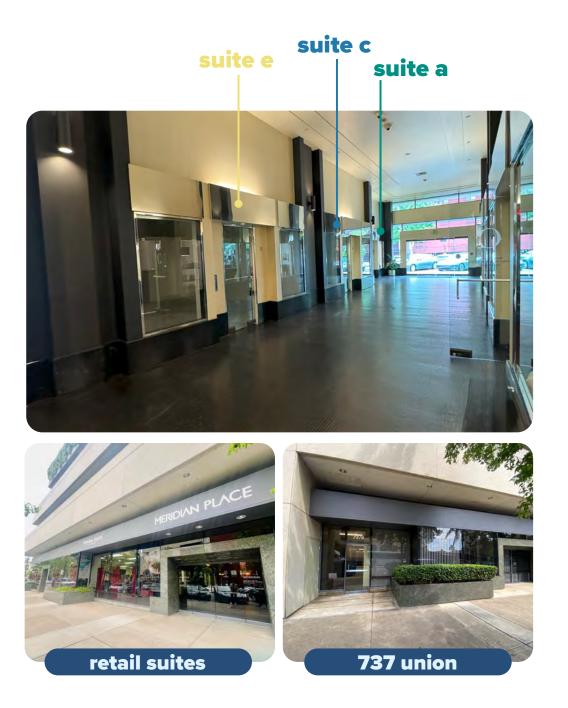

## 737 union st

±2,500 - 6,636 SF | \$2.95-3.50 PSF

# 220 west g st

±613 - 2,464 SF | \$4.95 - 5.50 PSF

# suite a

±1,121 SF

# suite c

±613 SF

# suite e

±730 SF