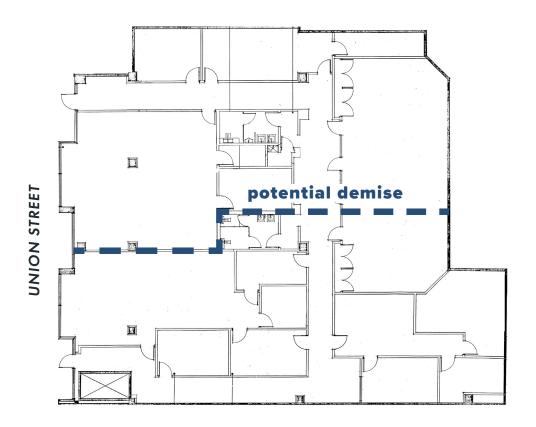

## 737 union st

±2,500 - 6,636 SF | \$2.95-3.50 PSF

# space highlights

- Ideal for office/fitness
- Two Restrooms
- Kitchenette
- Two separate entrances