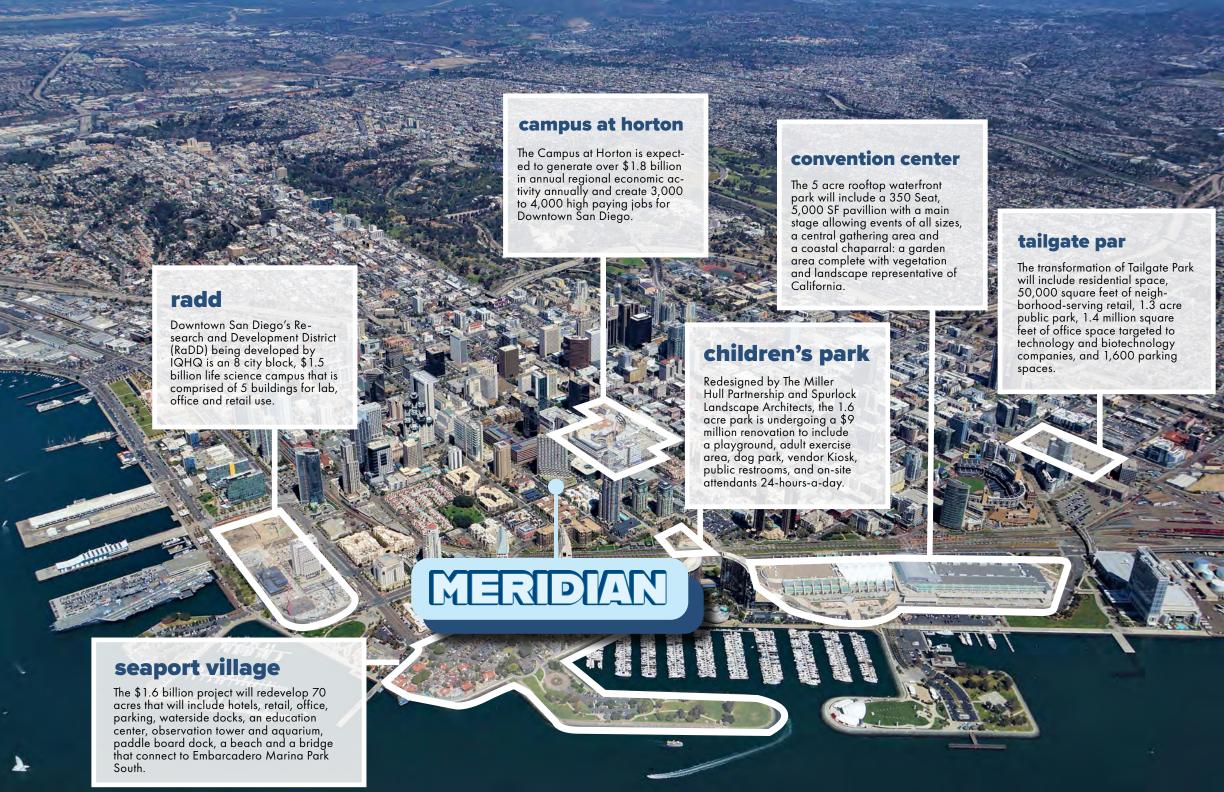

## prime location

Immediate proximity to the courthouse, Seaport Village, Gaslamp Quarter, The Embarcadero, and Petco Park

## horton campus proximity

Adjacent to Campus at Horton, the largest adabtive reuse project in the US