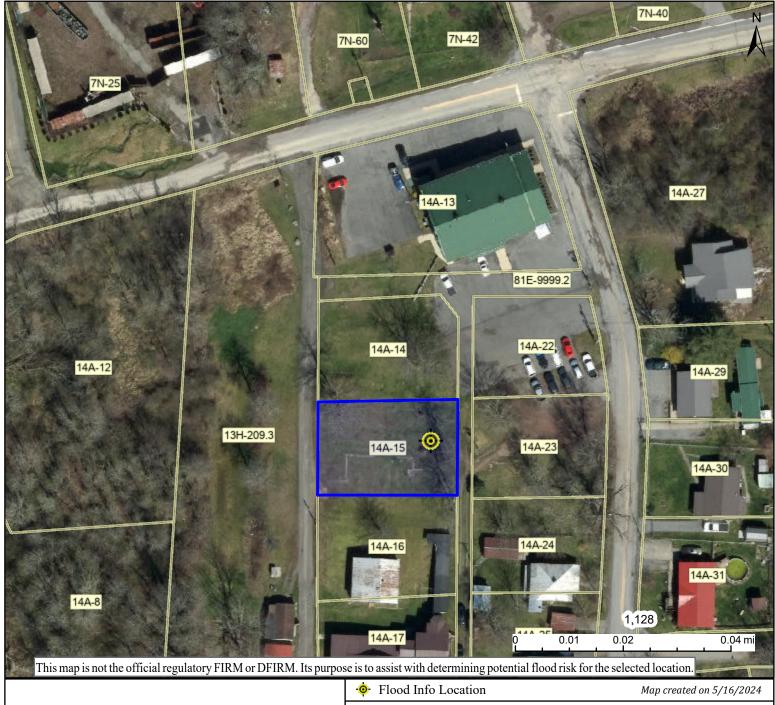

|   | Flood Info Lo        | cation Map created on 5/16/2024                           |
|---|----------------------|-----------------------------------------------------------|
|   | User                 |                                                           |
|   | Notes                |                                                           |
|   | Flood Hazard Area    | Location is <b>NOT WITHIN</b> any identified flood hazard |
|   |                      | area. Unmapped flood hazard areas may be present.         |
|   | Flood Zone           | Out of Flood Zone                                         |
| ) | Stream               |                                                           |
|   | Watershed (HUC8)     | Lower New (5050004)                                       |
|   | Flood Height         | Flood Height 6a N/A                                       |
|   | Water Depth          |                                                           |
|   | Elevation            | 1943.5 ft (Source: FEMA 2018-20) (NAVD88)                 |
|   | Community & ID       | Fayette County (ID: 540026)                               |
|   | FEMA Map & Date      | 54019C0175D; Effective Date: 9/3/2010                     |
|   | Location (lat, long) | (38.010053, -81.145429) (WGS84)                           |
|   | Parcel ID            | 10-02-014A-0015-0000                                      |
| d | E-911 Address        |                                                           |
|   |                      |                                                           |