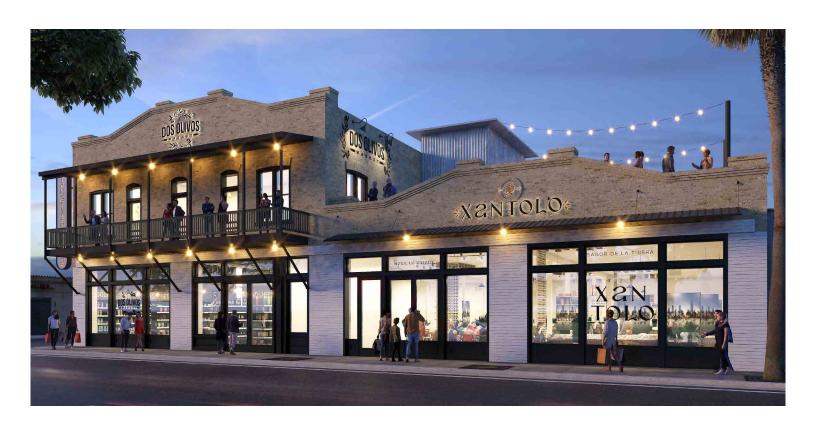

# **FOR LEASE**

1009 E Adams St, Brownsville, TX 78520

Latitude and Longitude | 25.903669, -97.498021 Available Space

13,990 SQ FT