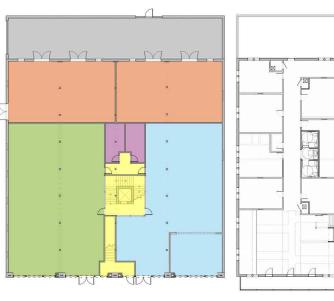

# **FOR LEASE**

1009 E Adams St, Brownsville, TX 78520

Available Space

Latitude and Longitude | 25.903669, -97.498021 13,990 SQ FT

1ST FLOOR PLAN

2ND FLOOR PLAN

A Varco REAL ESTATE PROJECT