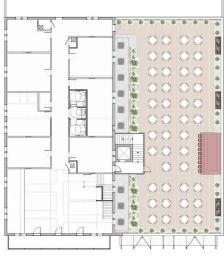

# **FOR LEASE**

1009 E Adams St, Brownsville, TX 78520

Available Space

Latitude and Longitude | 25.903669, -97.498021 13,990 SQ FT

1ST FLOOR PLAN

2ND FLOOR PLAN

A Varco REAL ESTATE PROJECT