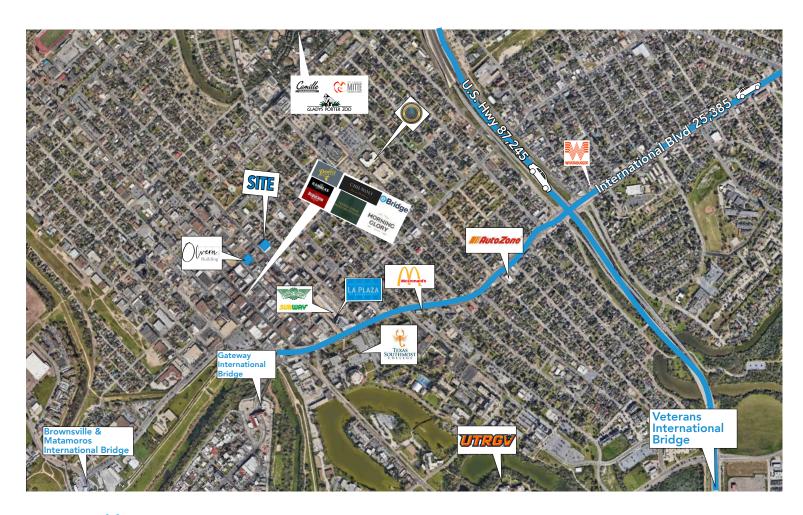

# **FOR LEASE**

1009 E Adams St, Brownsville, TX 78520

Latitude and Longitude | 25.903669, -97.498021 Available Space

13,990 SQ FT

### **Highlights**

- Located in Downtown Brownsville
- One mile from the Cameron County/ City Law **Enforcement offices**
- 2 miles away from Gladys Porter Zoo with over 424,000 visitors per year
- Easy access and excellent visibility, Corner building
- Three International Bridges around the area
- University of Texas at Rio Grande Valley and Texas Southmost College within 2 miles