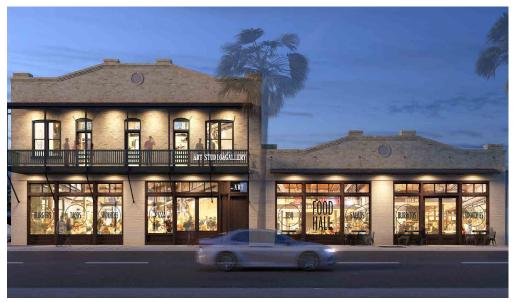

# **FOR LEASE**

1009 E Adams St, Brownsville, TX 78520

Available Space

Latitude and Longitude | 25.903669, -97.498021 13,990 SQ FT

1ST FLOOR PLAN

2ND FLOOR PLAN

A Varco REAL ESTATE PROJECT