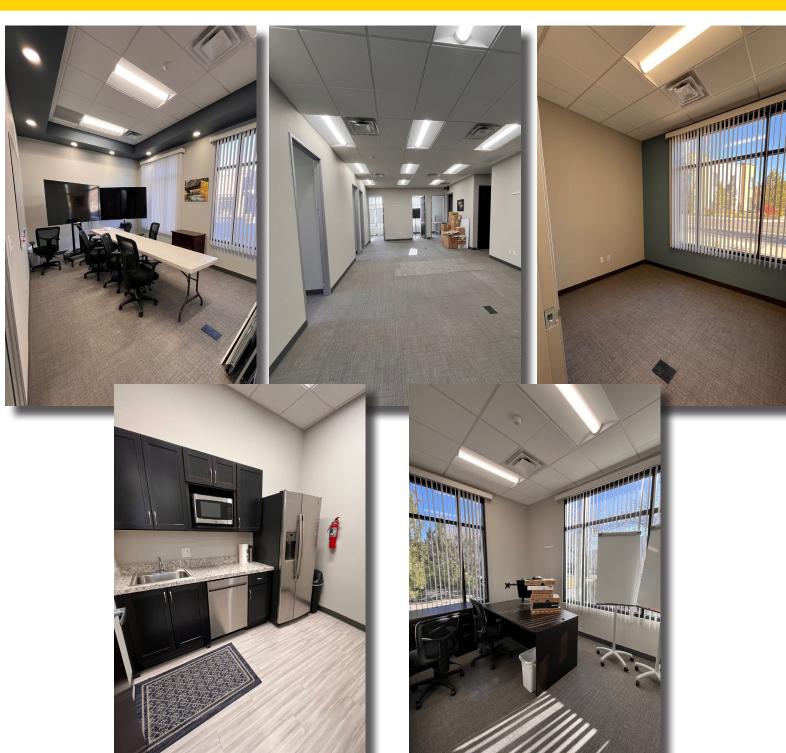

### PROPERTY OVERVIEW

**Available** 2,104 Square Feet | Suite A

\$2.35 | NNN Price:

Overview:

• Excellent Location Across from Northern NV Sierra Medical Center

• 6 Offices, Large Conference Room, Spacious Reception

• Fully Equipped Break Room

• High Visibility from Double R and Longley Lane

• Class A Space with High-end **Finishes** 