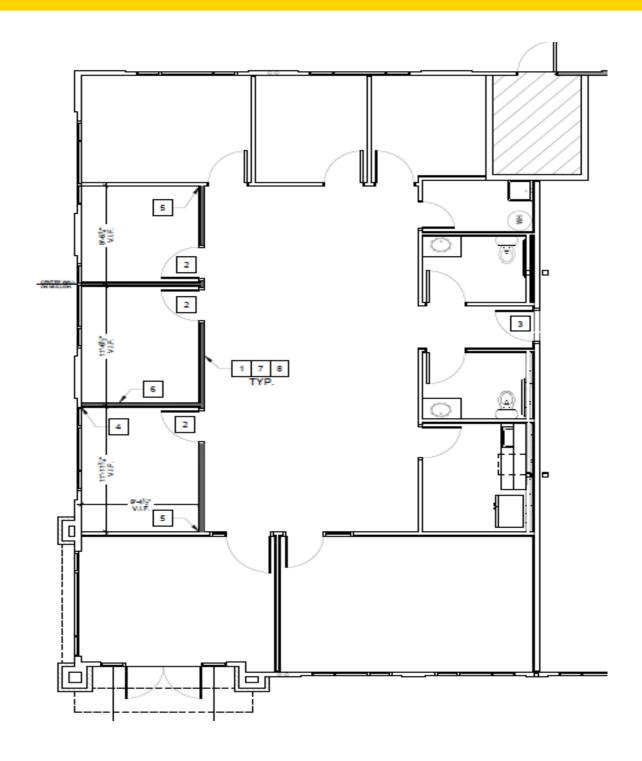

### PROPERTY OVERVIEW

**Available** 2,104 Square Feet | Suite A

\$2.35 | NNN Price:

Overview:

• Excellent Location Across from Northern NV Sierra Medical Center

• 6 Offices, Large Conference Room, Spacious Reception