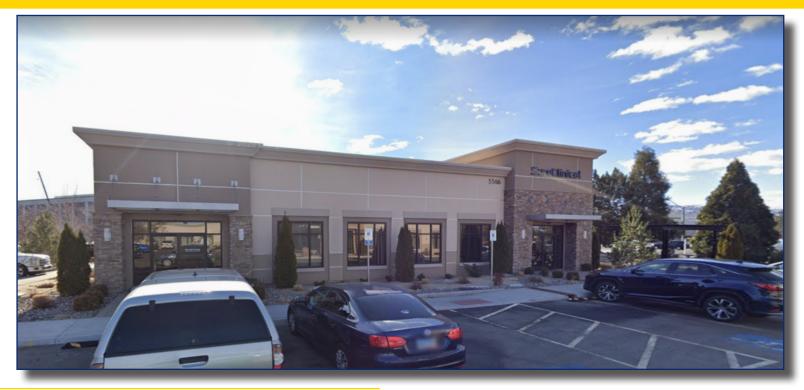

### PROPERTY OVERVIEW

**Available** 2,104 Square Feet | Suite A

\$2.35 | NNN Price:

Overview:

• Excellent Location Across from Northern NV Sierra Medical Center

• 6 Offices, Large Conference Room, Spacious Reception

• Fully Equipped Break Room

• High Visibility from Double R and Longley Lane

• Class A Space with High-end **Finishes** 