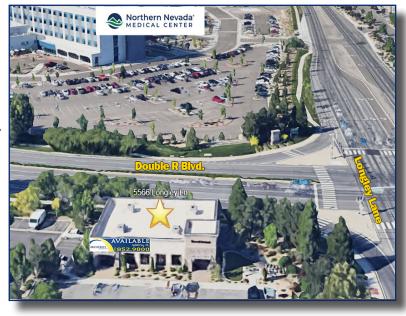

### PROPERTY OVERVIEW

**Available** 2,104 Square Feet | Suite A

\$2.35 | NNN Price:

Overview:

• Excellent Location Across from Northern NV Sierra Medical Center

• 6 Offices, Large Conference Room, Spacious Reception

• Fully Equipped Break Room

• High Visibility from Double R and Longley Lane

• Class A Space with High-end **Finishes** 