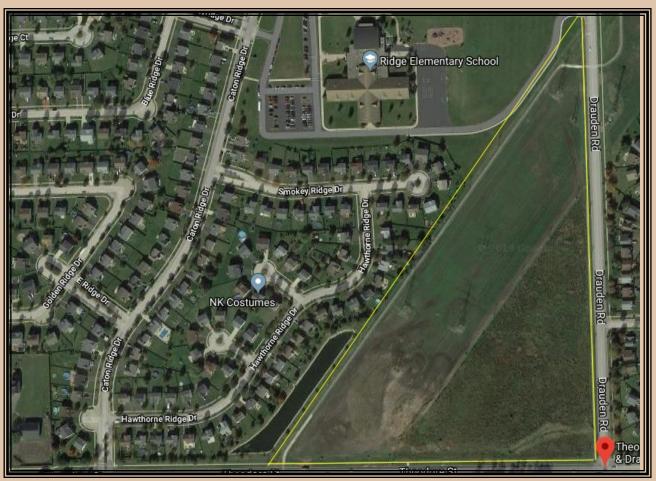

## Drauden Road and Theodore Street Joliet, IL 60586

From \$10 per Square Foot Pad Ready

- . 1 to 4 Acre Sites from \$10/Sf. Pad Ready
- . 11 Acres \$975,000
- Centrally located from Caton Farm Road and Route 59
- . Potential Uses Include: Retail, Office, Gas Station, Daycare Center or Multifamily Homes

## Drauden Road and Theodore Street Joliet, IL 60586

## From \$10 per Square Foot Pad Ready

- High Traffic Corners: Drauden 6,600 & Theodore 13,500
- . Hard Corner
- . High Median Household Income
- . Dense Population

Presented by Mark Batinick, Broker RE/MAX Professionals Select isellcommercial@gmail.com 630.514.0180