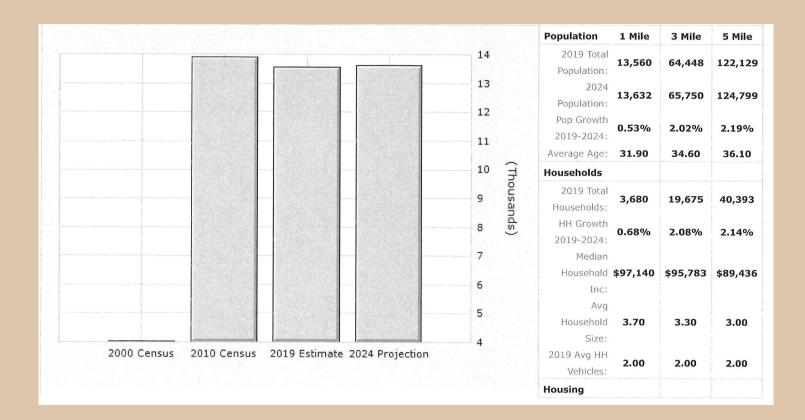

## From \$10 per Square Foot Pad Ready

- High Traffic Corners: Drauden 6,600 & Theodore 13,500
- . Hard Corner
- . High Median Household Income
- . Dense Population

Presented by Mark Batinick, Broker RE/MAX Professionals Select isellcommercial@gmail.com 630.514.0180