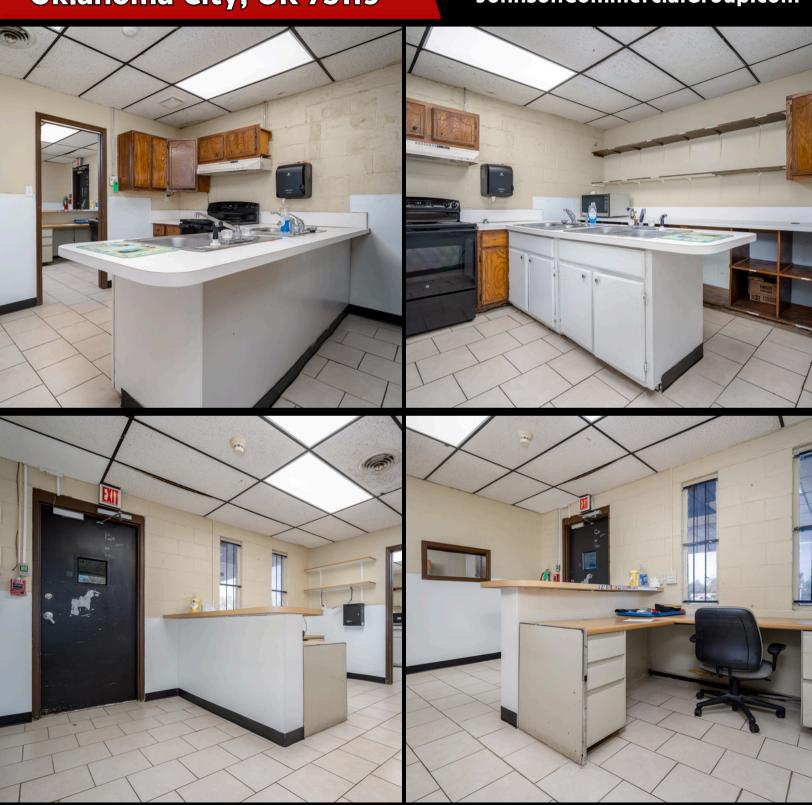

#### **Property Overview**

Discover a great opportunity at 3124 S Pennsylvania Ave, the former Dreamland Child Center. This 4,875 square-foot facility, built in 1981, is fully set up for a daycare operation and was licensed for 91 children. The HVAC, lighting, flooring, and paint have all been recently replaced, ensuring a fresh, updated space ready for immediate use. With a functional layout designed for childcare, it's an ideal space for those looking to open or expand a daycare center. Located in a prime area, this building offers a fantastic turn-key business venture.