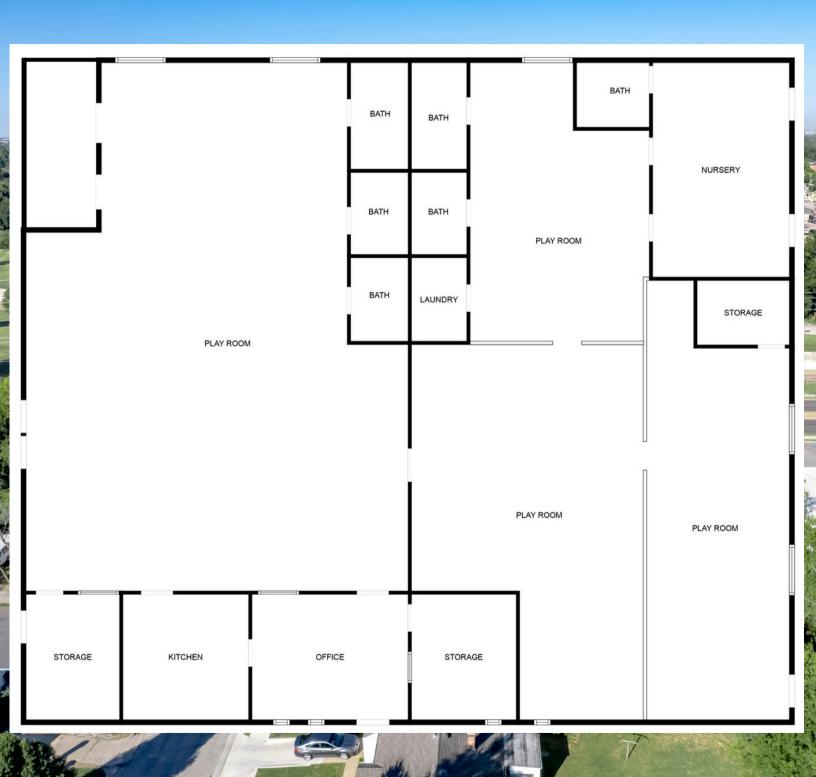

#### **Property Overview**

Discover a great opportunity at 3124 S Pennsylvania Ave, the former Dreamland Child Center. This 4,875 square-foot facility, built in 1981, is fully set up for a daycare operation and was licensed for 91 children. The HVAC, lighting, flooring, and paint have all been recently replaced, ensuring a fresh, updated space ready for immediate use. With a functional layout designed for childcare, it's an ideal space for those looking to open or expand a daycare center. Located in a prime area, this building offers a fantastic turn-key business venture.