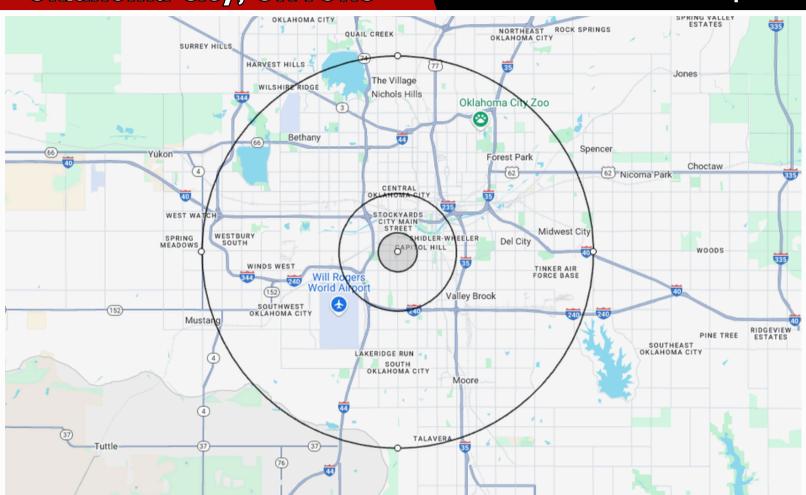

JohnsonCommercialGroup.com

3124 S. Pennsylvania Ave Oklahoma City, OK 73119

JohnsonCommercialGroup.com

Commercial Group

3124 S. Pennsylvania Ave Oklahoma City, OK 73119

JohnsonCommercialGroup.com

| Demographics           | 1 MILE   | 3 MILE   | 10 MILE  |
|------------------------|----------|----------|----------|
| Population             | 20,313   | 100,841  | 613,732  |
| Average Age            | 31       | 32       | 35       |
| Employment             | 2,218    | 51,583   | 404,916  |
| Households             | 6,651    | 34,853   | 243,070  |
| Ave. Household Income  | \$49,398 | \$50,245 | \$69,934 |
| Median Household Value | \$42,127 | \$39,759 | \$53,299 |

**Traffic Count** 

**Average Daily Volume** 

13,505 Vehicles

3124 S. Pennsylvania Ave Oklahoma City, OK 73119

JohnsonCommercialGroup.com