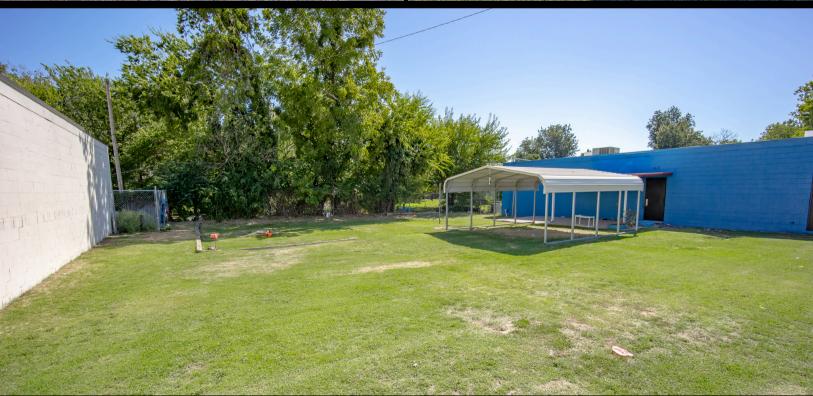

#### **Property Overview**

Discover a great opportunity at 3124 S Pennsylvania Ave, the former Dreamland Child Center. This 4,875 square-foot facility, built in 1981, is fully set up for a daycare operation and was licensed for 91 children. The HVAC, lighting, flooring, and paint have all been recently replaced, ensuring a fresh, updated space ready for immediate use. With a functional layout designed for childcare, it's an ideal space for those looking to open or expand a daycare center. Located in a prime area, this building offers a fantastic turn-key business venture.