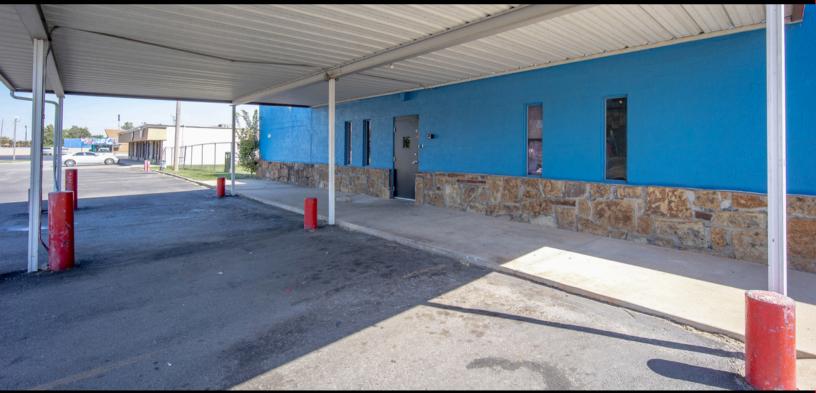

#### **Property Overview**

Discover a great opportunity at 3124 S Pennsylvania Ave, the former Dreamland Child Center. This 4,875 square-foot facility, built in 1981, is fully set up for a daycare operation and was licensed for 91 children. The HVAC, lighting, flooring, and paint have all been recently replaced, ensuring a fresh, updated space ready for immediate use. With a functional layout designed for childcare, it's an ideal space for those looking to open or expand a daycare center. Located in a prime area, this building offers a fantastic turn-key business venture.