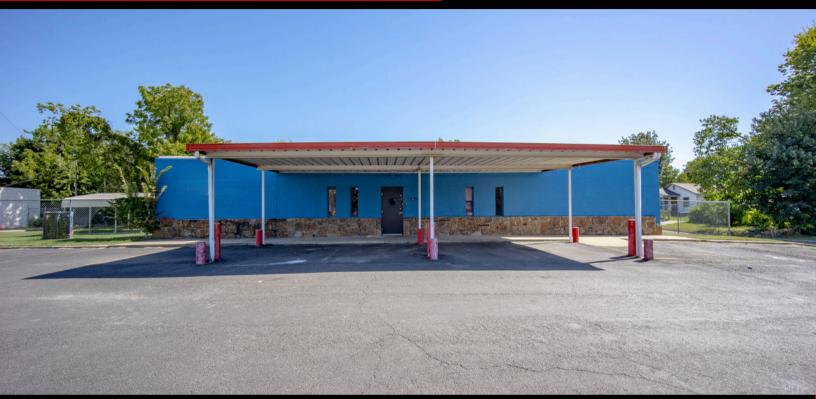

#### **Property Overview**

Discover a great opportunity at 3124 S Pennsylvania Ave, the former Dreamland Child Center. This 4,875 square-foot facility, built in 1981, is fully set up for a daycare operation and was licensed for 91 children. The HVAC, lighting, flooring, and paint have all been recently replaced, ensuring a fresh, updated space ready for immediate use. With a functional layout designed for childcare, it's an ideal space for those looking to open or expand a daycare center. Located in a prime area, this building offers a fantastic turn-key business venture.