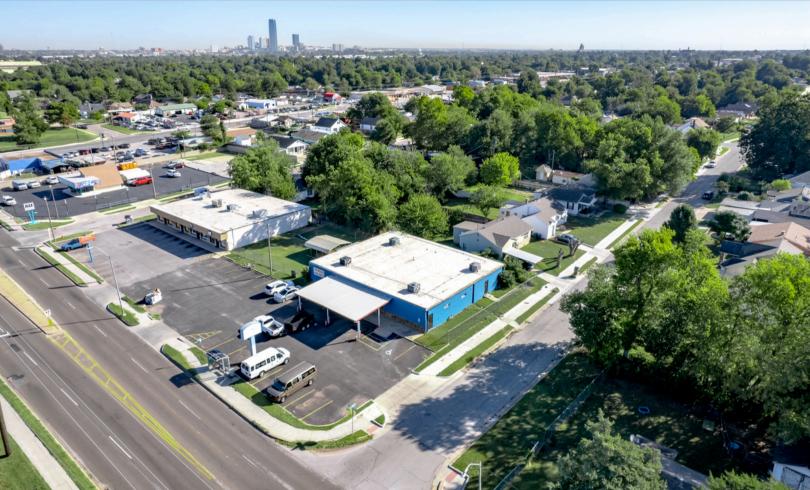

#### **Property Overview**

Discover a great opportunity at 3124 S Pennsylvania Ave, the former Dreamland Child Center. This 4,875 square-foot facility, built in 1981, is fully set up for a daycare operation and was licensed for 91 children. The HVAC, lighting, flooring, and paint have all been recently replaced, ensuring a fresh, updated space ready for immediate use. With a functional layout designed for childcare, it's an ideal space for those looking to open or expand a daycare center. Located in a prime area, this building offers a fantastic turn-key business venture.