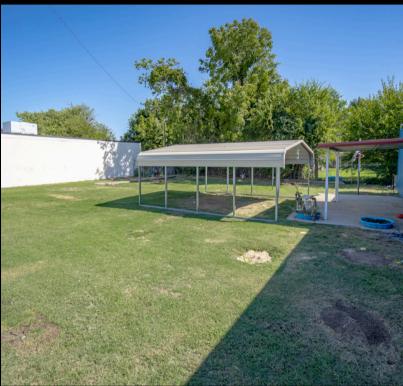

#### **Property Overview**

Discover a great opportunity at 3124 S Pennsylvania Ave, the former Dreamland Child Center. This 4,875 square-foot facility, built in 1981, is fully set up for a daycare operation and was licensed for 91 children. The HVAC, lighting, flooring, and paint have all been recently replaced, ensuring a fresh, updated space ready for immediate use. With a functional layout designed for childcare, it's an ideal space for those looking to open or expand a daycare center. Located in a prime area, this building offers a fantastic turn-key business venture.