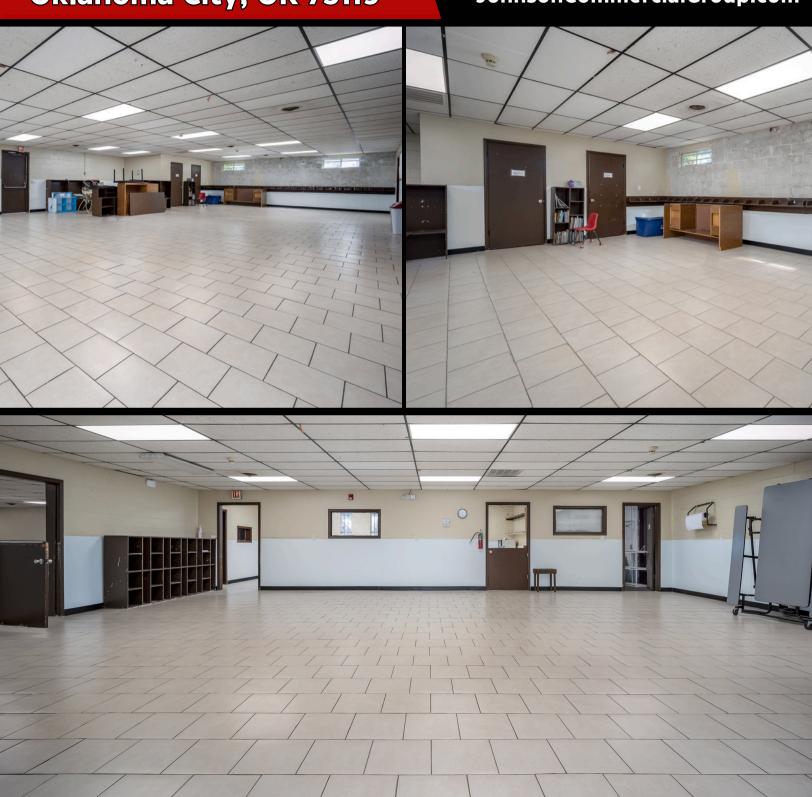

#### **Property Overview**

Discover a great opportunity at 3124 S Pennsylvania Ave, the former Dreamland Child Center. This 4,875 square-foot facility, built in 1981, is fully set up for a daycare operation and was licensed for 91 children. The HVAC, lighting, flooring, and paint have all been recently replaced, ensuring a fresh, updated space ready for immediate use. With a functional layout designed for childcare, it's an ideal space for those looking to open or expand a daycare center. Located in a prime area, this building offers a fantastic turn-key business venture.