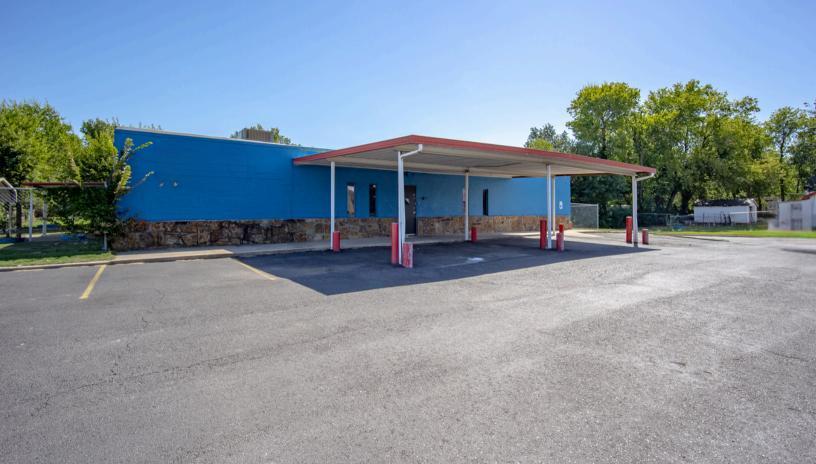

#### **Property Overview**

Discover a great opportunity at 3124 S Pennsylvania Ave, the former Dreamland Child Center. This 4,875 square-foot facility, built in 1981, is fully set up for a daycare operation and was licensed for 91 children. The HVAC, lighting, flooring, and paint have all been recently replaced, ensuring a fresh, updated space ready for immediate use. With a functional layout designed for childcare, it's an ideal space for those looking to open or expand a daycare center. Located in a prime area, this building offers a fantastic turn-key business venture.