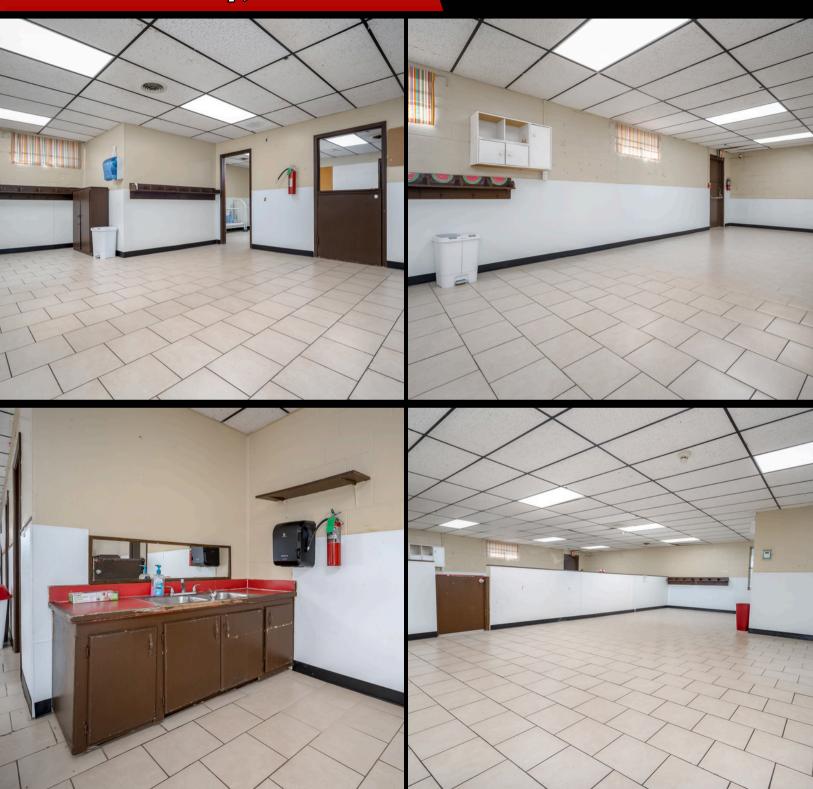

#### **Property Overview**

Discover a great opportunity at 3124 S Pennsylvania Ave, the former Dreamland Child Center. This 4,875 square-foot facility, built in 1981, is fully set up for a daycare operation and was licensed for 91 children. The HVAC, lighting, flooring, and paint have all been recently replaced, ensuring a fresh, updated space ready for immediate use. With a functional layout designed for childcare, it's an ideal space for those looking to open or expand a daycare center. Located in a prime area, this building offers a fantastic turn-key business venture.