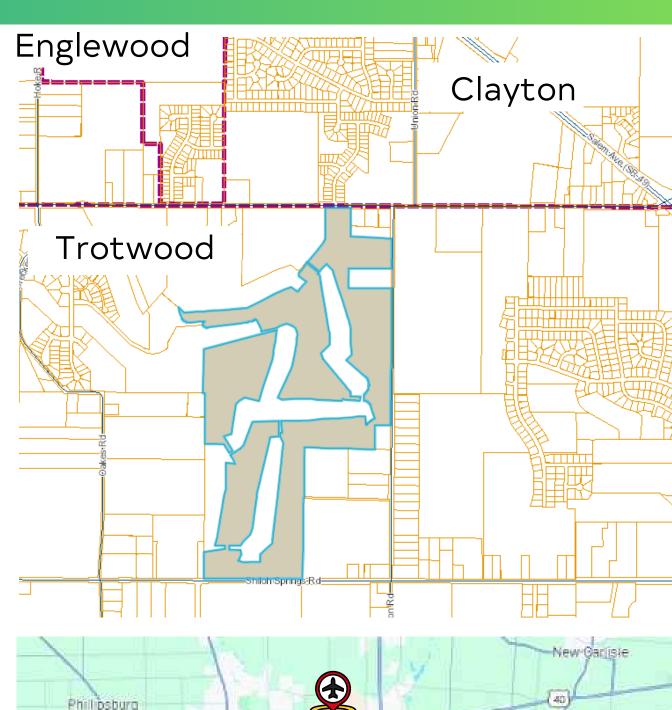

## Highlights

- 151.518 acres located in the City of Trotwood, a city of 23,000 in northwest Montgomery County.
- Land offers frontage on three (3) thoroughfares; Shiloh Springs, Westbrook and Union Road.
- Zoned Residential Planned Unit Development.
- Adjacent to Graywolf Golf Club, a full-service public golf facility.
- Property is green field offering wooded and tillable acreage.
- Location offers easy access to I-70, Dayton International Airport and over 10 million SF of state of the art distribution facilities.
- Parcel ID: H33 00619 0001
- Priced at \$7,260/acre.