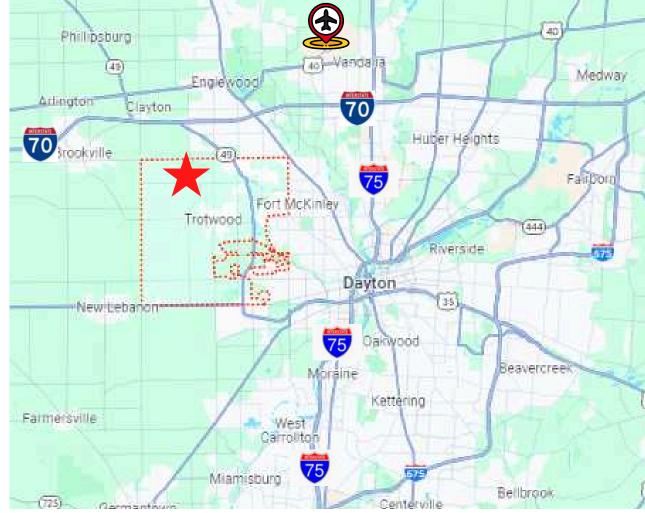

## Highlights

- 151.518 acres located in the City of Trotwood, a city of 23,000 in northwest Montgomery County.
- Land offers frontage on three (3) thoroughfares; Shiloh Springs, Westbrook and Union Road.
- Zoned Residential Planned Unit Development.
- Adjacent to Graywolf Golf Club, a full-service public golf facility.
- Property is green field offering wooded and tillable acreage.
- Location offers easy access to I-70, Dayton International Airport and over 10 million SF of state of the art distribution facilities.
- Parcel ID: H33 00619 0001
- Priced at \$7,260/acre.