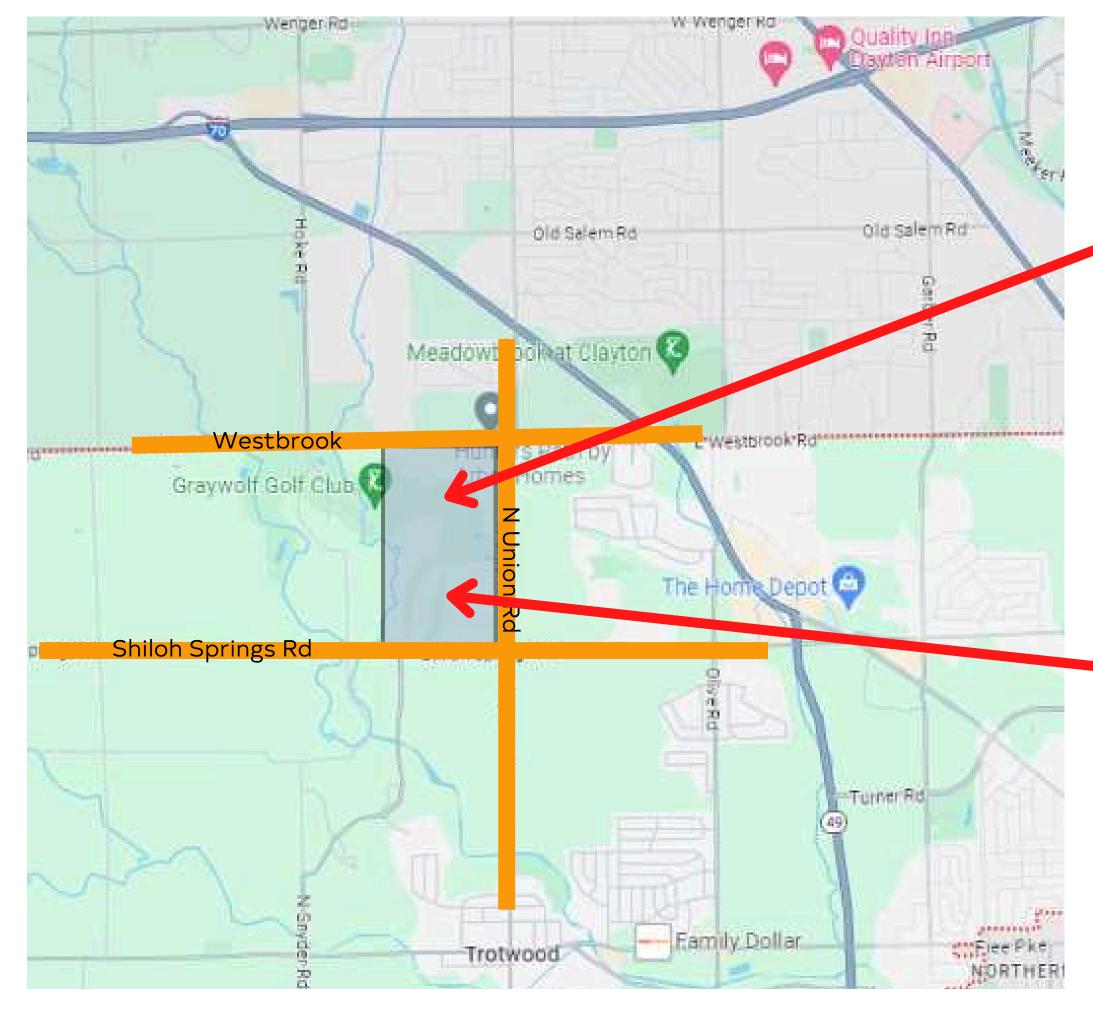

### Price Reduced!!

**Shiloh Springs Rd & N. Union Rd Trotwood, OH** 

## Highlights

- 151.518 acres located in the City of Trotwood, a city of 23,000 in northwest Montgomery County.
- Land offers frontage on three (3) thoroughfares; Shiloh Springs, Westbrook and Union Road.
- Zoned Residential Planned Unit Development.
- Adjacent to Graywolf Golf Club, a full-service public golf facility.
- Property is green field offering wooded and tillable acreage.
- Location offers easy access to I-70, Dayton International Airport and over 10 million SF of state of the art distribution facilities.
- Parcel ID: H33 00619 0001
- Priced at \$7,260/acre.