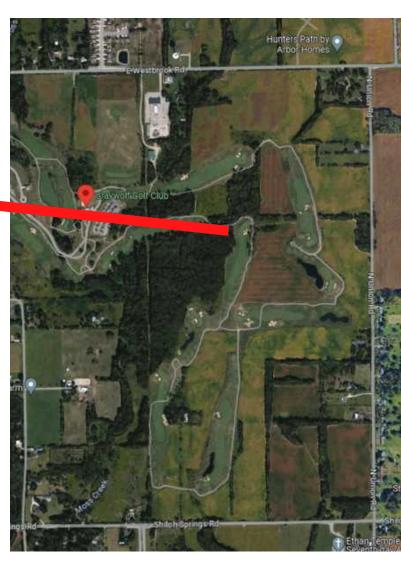

### Price Reduced!!

**Shiloh Springs Rd & N. Union Rd Trotwood, OH** 

## Highlights

- 151.518 acres located in the City of Trotwood, a city of 23,000 in northwest Montgomery County.
- Land offers frontage on three (3) thoroughfares; Shiloh Springs, Westbrook and Union Road.
- Zoned Residential Planned Unit Development.
- Adjacent to Graywolf Golf Club, a full-service public golf facility.
- Property is green field offering wooded and tillable acreage.
- Location offers easy access to I-70, Dayton International Airport and over 10 million SF of state of the art distribution facilities.
- Parcel ID: H33 00619 0001
- Priced at \$7,260/acre.