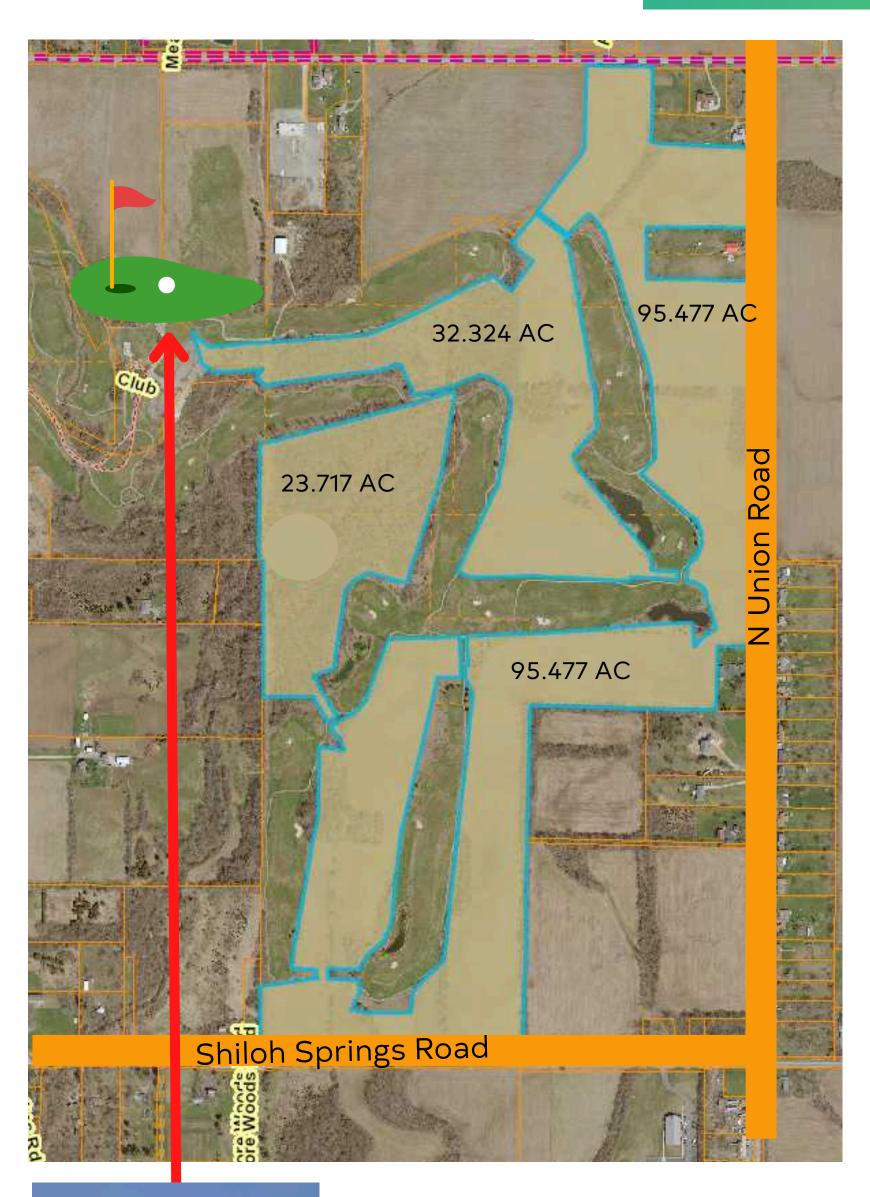

## LAND FOR SALE

151.518 acres

## Highlights

- 151.518 acres located in the City of Trotwood, a city of 23,000 in northwest Montgomery County.
- Land offers frontage on three (3) thoroughfares; Shiloh Springs, Westbrook and Union Road.
- Zoned Residential Planned Unit Development.
- Adjacent to Graywolf Golf Club, a full-service public golf facility.
- Property is green field offering wooded and tillable acreage.
- Location offers easy access to I-70, Dayton International Airport and over 10 million SF of state of the art distribution facilities.
- Parcel ID: H33 00619 0001
- Priced at \$7,260/acre.