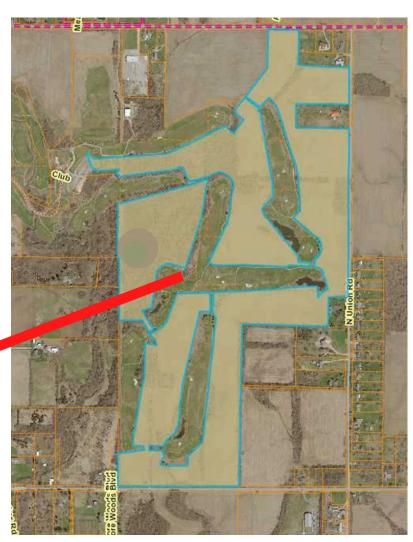

## LAND FOR SALE

151.518 acres

### Price Reduced!!

**Shiloh Springs Rd & N. Union Rd Trotwood, OH** 

## Highlights

- 151.518 acres located in the City of Trotwood, a city of 23,000 in northwest Montgomery County.
- Land offers frontage on three (3) thoroughfares; Shiloh Springs, Westbrook and Union Road.
- Zoned Residential Planned Unit Development.
- Adjacent to Graywolf Golf Club, a full-service public golf facility.
- Property is green field offering wooded and tillable acreage.
- Location offers easy access to I-70, Dayton International Airport and over 10 million SF of state of the art distribution facilities.
- Parcel ID: H33 00619 0001
- Priced at \$7,260/acre.