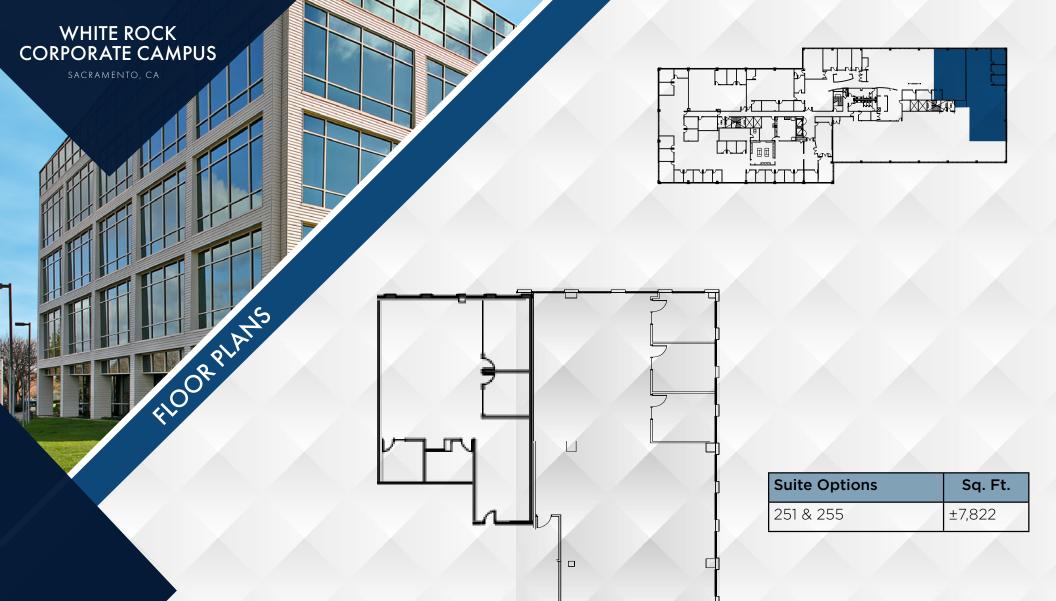

BUILDING EXPLORE 10850 GOLD CENTER DR | SECOND FLOOR | 17,581 RSF | SUITE 200

**BUILDING EXPLORE** 10850 GOLD CENTER DR | **SECOND FLOOR** | 3,339 RSF | SUITE 251

**BUILDING EXPLORE** 10850 GOLD CENTER DR | **SECOND FLOOR** | 4,483 RSF | SUITE 255

BUILDING EXPLORE 10850 GOLD CENTER DR | SECOND FLOOR | 3,339 - 7,822 RSF | SUITE 251 & 255