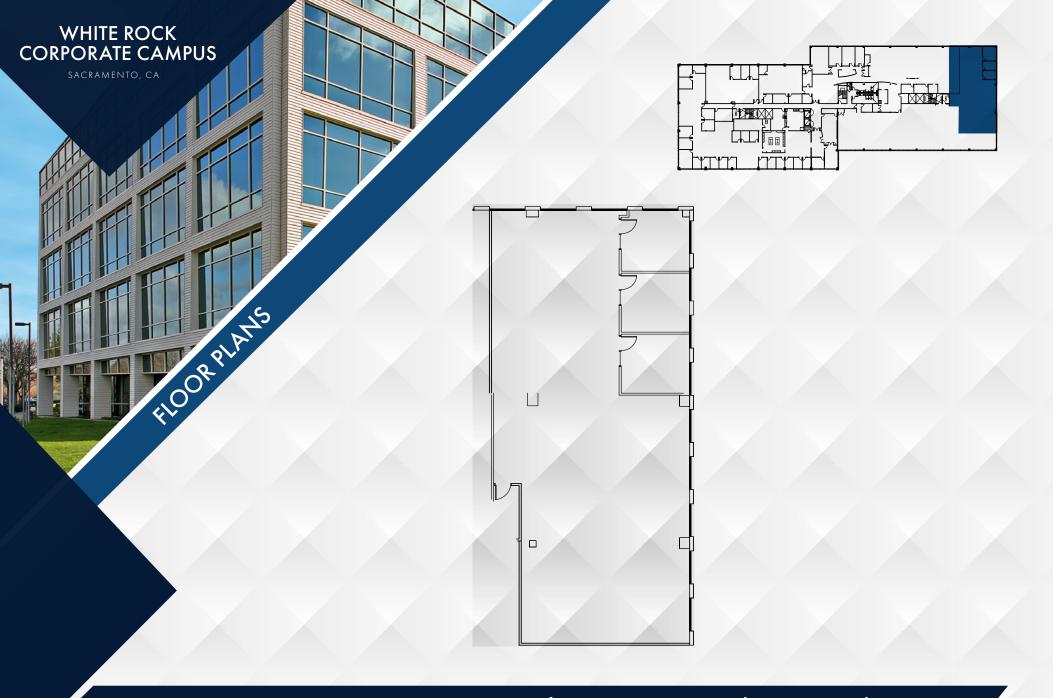

BUILDING EXPLORE 10850 GOLD CENTER DR | SECOND FLOOR | 17,581 RSF | SUITE 200

**BUILDING EXPLORE** 10850 GOLD CENTER DR | **SECOND FLOOR** | 3,339 RSF | SUITE 251

**BUILDING EXPLORE** 10850 GOLD CENTER DR | **SECOND FLOOR** | 4,483 RSF | SUITE 255

BUILDING EXPLORE 10850 GOLD CENTER DR | SECOND FLOOR | 3,339 - 7,822 RSF | SUITE 251 & 255