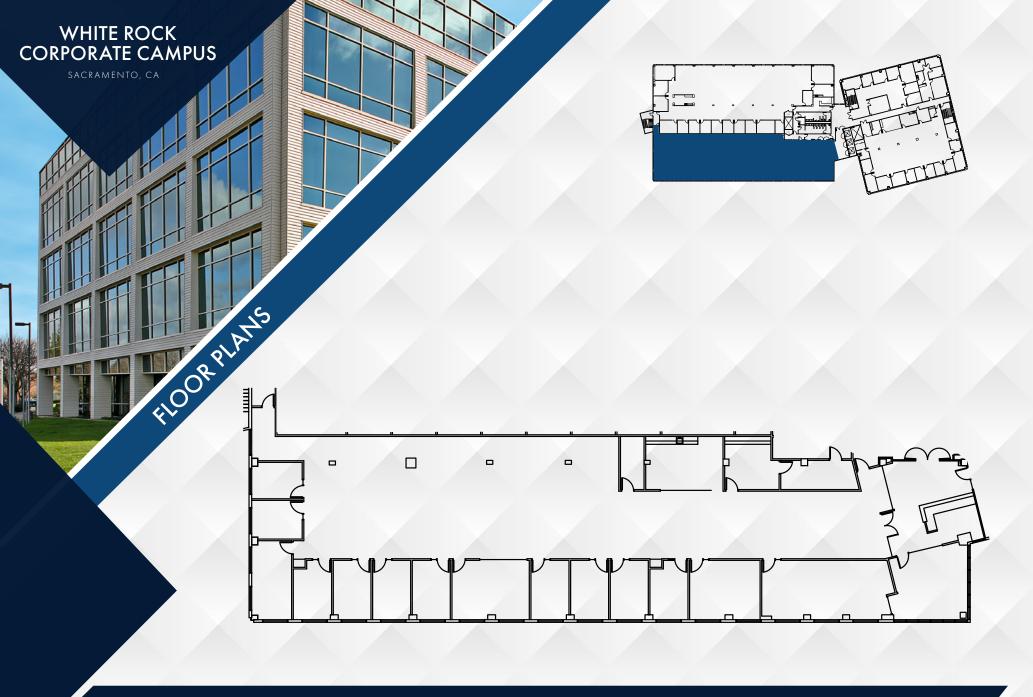

BUILDING DESIGN 10877 WHITE ROCK ROAD | THIRD FLOOR | 7,771 RSF | SUITE 370

**BUILDING EXPLORE** 10850 GOLD CENTER DR | **FIRST FLOOR** | 9,146 RSF | SUITE 100

**BUILDING EXPLORE** 10850 GOLD CENTER DR | **FIRST FLOOR** | 5,797 RSF | SUITE 180A

BUILDING EXPLORE 10850 GOLD CENTER DR | SECOND FLOOR | 17,581 RSF | SUITE 200

**BUILDING EXPLORE** 10850 GOLD CENTER DR | **SECOND FLOOR** | 3,339 RSF | SUITE 251

**BUILDING EXPLORE** 10850 GOLD CENTER DR | **SECOND FLOOR** | 4,483 RSF | SUITE 255