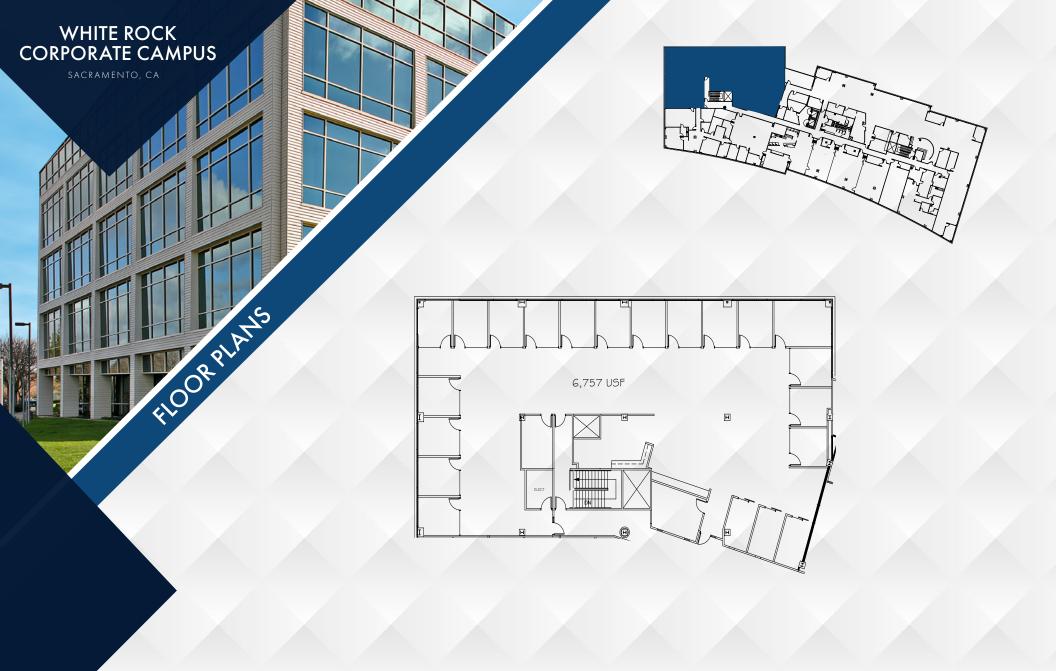

BUILDING DESIGN 10877 WHITE ROCK ROAD | THIRD FLOOR | 7,771 RSF | SUITE 370

**BUILDING EXPLORE** 10850 GOLD CENTER DR | **FIRST FLOOR** | 9,146 RSF | SUITE 100

**BUILDING EXPLORE** 10850 GOLD CENTER DR | **FIRST FLOOR** | 5,797 RSF | SUITE 180A