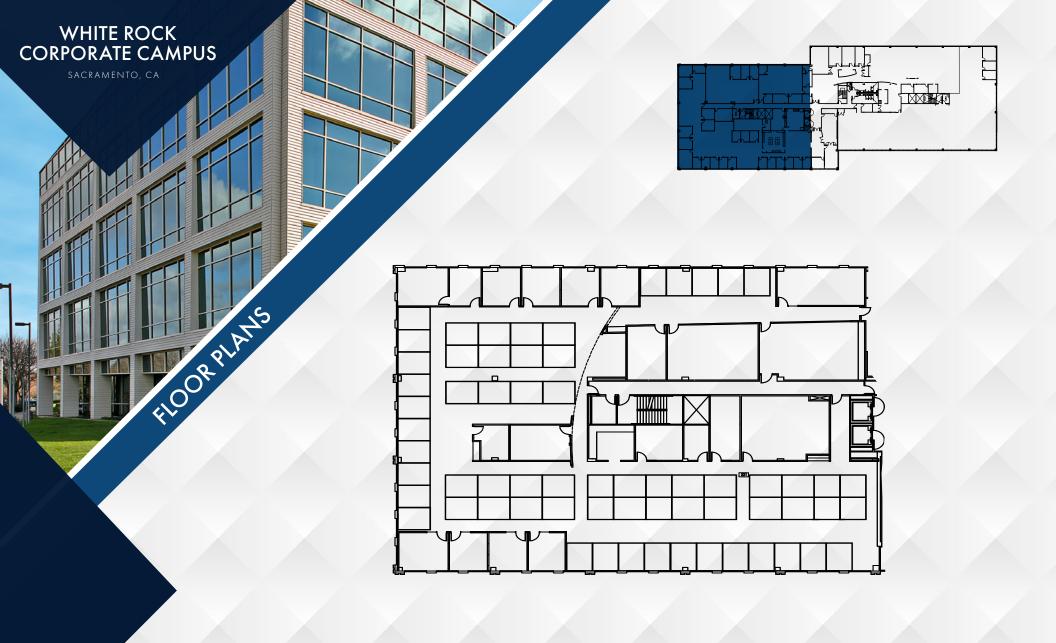

BUILDING EXPLORE 10850 GOLD CENTER DR | SECOND FLOOR | 17,581 RSF | SUITE 200

**BUILDING EXPLORE** 10850 GOLD CENTER DR | **SECOND FLOOR** | 3,339 RSF | SUITE 251

**BUILDING EXPLORE** 10850 GOLD CENTER DR | **SECOND FLOOR** | 4,483 RSF | SUITE 255