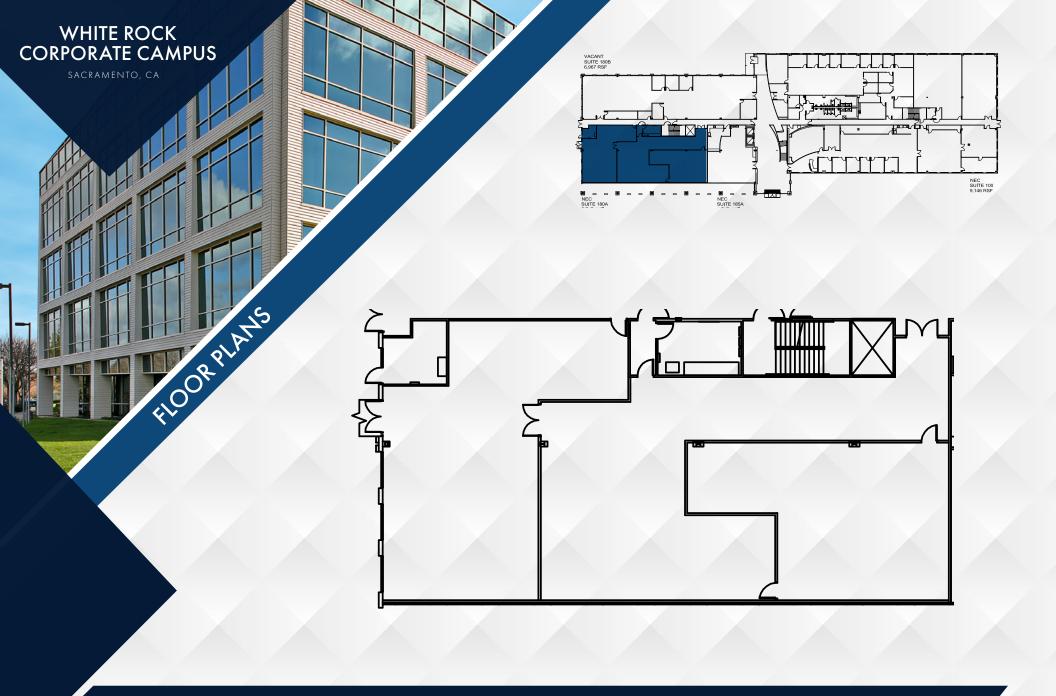

BUILDING DESIGN 10877 WHITE ROCK ROAD | THIRD FLOOR | 7,771 RSF | SUITE 370

**BUILDING EXPLORE** 10850 GOLD CENTER DR | **FIRST FLOOR** | 9,146 RSF | SUITE 100

**BUILDING EXPLORE** 10850 GOLD CENTER DR | **FIRST FLOOR** | 5,797 RSF | SUITE 180A

BUILDING EXPLORE 10850 GOLD CENTER DR | SECOND FLOOR | 17,581 RSF | SUITE 200

**BUILDING EXPLORE** 10850 GOLD CENTER DR | **SECOND FLOOR** | 3,339 RSF | SUITE 251

**BUILDING EXPLORE** 10850 GOLD CENTER DR | **SECOND FLOOR** | 4,483 RSF | SUITE 255