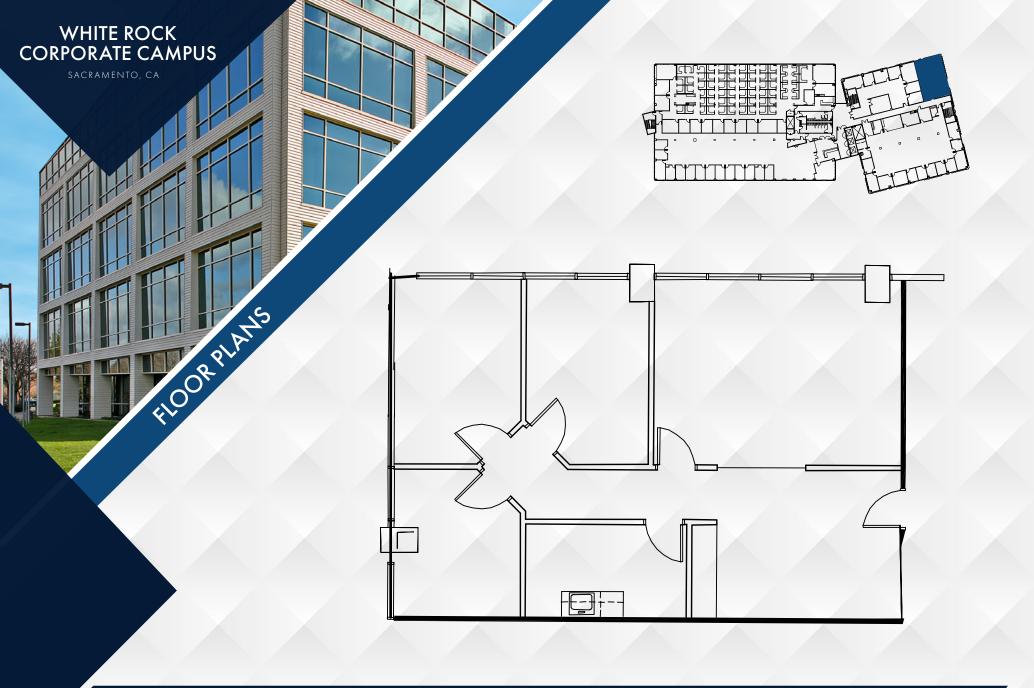

## PROPERTY LOCATION MAP & AERIAL

**BUILDING ASPIRE** 10860 GOLD CENTER DR | **SECOND FLOOR** | 9,730 RSF | SUITE 250

BUILDING ASPIRE 10860 GOLD CENTER DR | SECOND FLOOR | 1,326 RSF | SUITE 275

BUILDING DESIGN 10877 WHITE ROCK ROAD | THIRD FLOOR | 3,916 RSF | SUITE 310