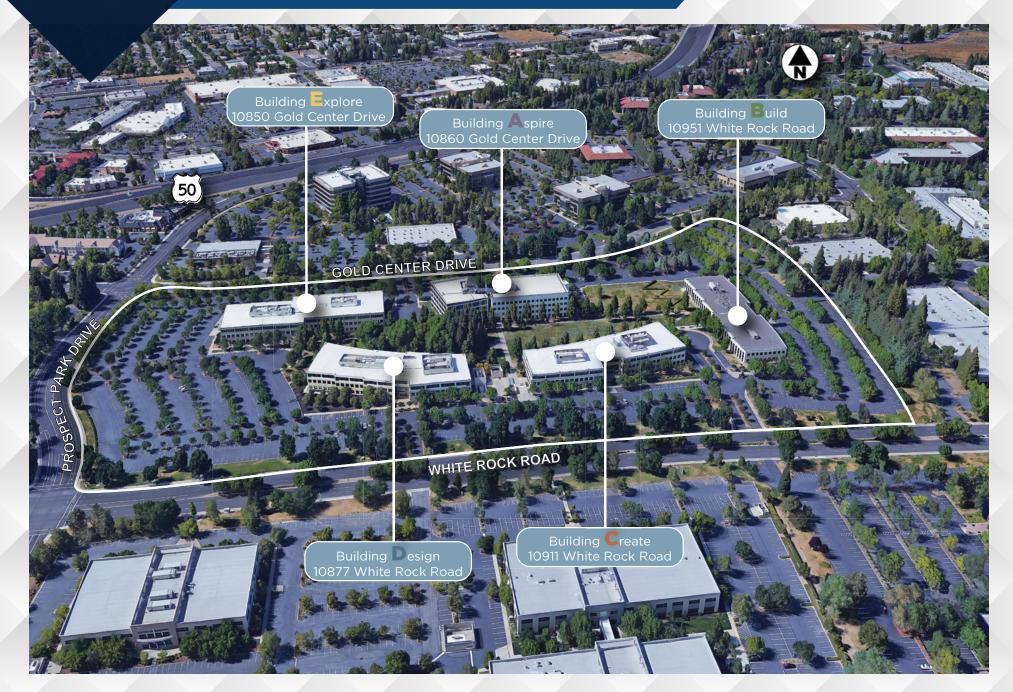

## FIVE-STORY CLASS A OFFICE BUILDING

**BUILDING A** (ASPIRE) 10860 GOLD CENTER DRIVE

**BUILDING B** (BUILD)
10951 WHITE ROCK ROAD

**BUILDING C** (CREATE) 10911 WHITE ROCK ROAD

**BUILDING D** (DESIGN) 10877 WHITE ROCK ROAD

**BUILDING E** (EXPLORE) 10850 GOLD CENTER DRIVE