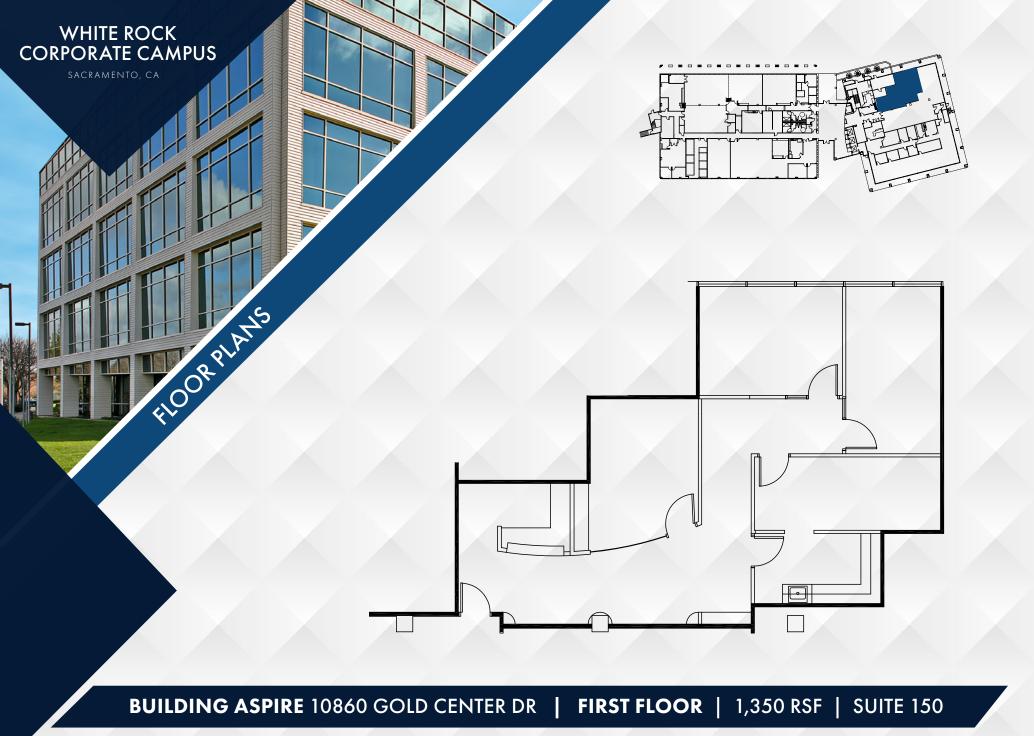

## PROPERTY LOCATION MAP & AERIAL

**BUILDING ASPIRE** 10860 GOLD CENTER DR | **SECOND FLOOR** | 9,730 RSF | SUITE 250

BUILDING ASPIRE 10860 GOLD CENTER DR | SECOND FLOOR | 1,326 RSF | SUITE 275

BUILDING DESIGN 10877 WHITE ROCK ROAD | THIRD FLOOR | 3,916 RSF | SUITE 310