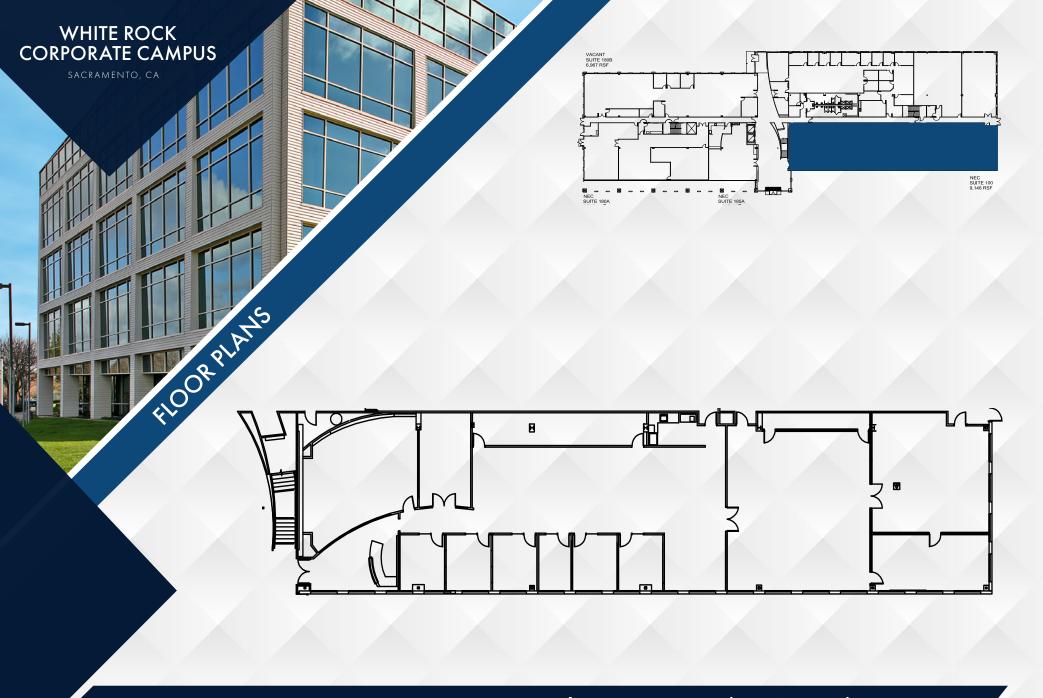

BUILDING DESIGN 10877 WHITE ROCK ROAD | THIRD FLOOR | 7,771 RSF | SUITE 370

**BUILDING EXPLORE** 10850 GOLD CENTER DR | **FIRST FLOOR** | 9,146 RSF | SUITE 100

**BUILDING EXPLORE** 10850 GOLD CENTER DR | **FIRST FLOOR** | 5,797 RSF | SUITE 180A

BUILDING EXPLORE 10850 GOLD CENTER DR | SECOND FLOOR | 17,581 RSF | SUITE 200

**BUILDING EXPLORE** 10850 GOLD CENTER DR | **SECOND FLOOR** | 3,339 RSF | SUITE 251

**BUILDING EXPLORE** 10850 GOLD CENTER DR | **SECOND FLOOR** | 4,483 RSF | SUITE 255