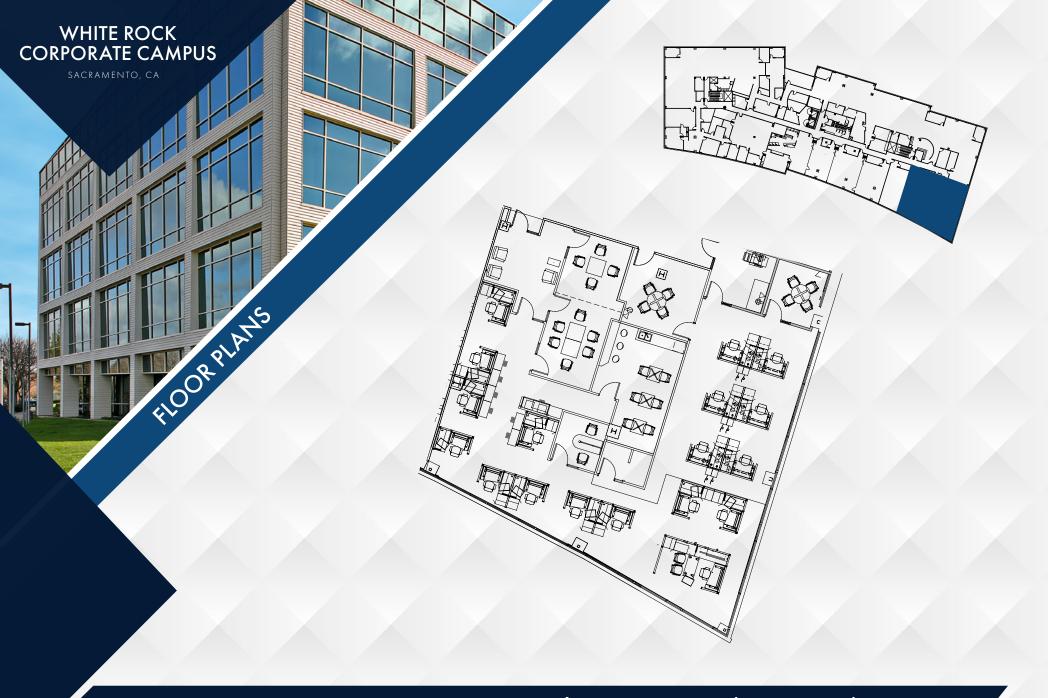

BUILDING EXPLORE 10850 GOLD CENTER DR | SECOND FLOOR | 17,581 RSF | SUITE 200

**BUILDING EXPLORE** 10850 GOLD CENTER DR | **SECOND FLOOR** | 3,339 RSF | SUITE 251

**BUILDING EXPLORE** 10850 GOLD CENTER DR | **SECOND FLOOR** | 4,483 RSF | SUITE 255

BUILDING EXPLORE 10850 GOLD CENTER DR | SECOND FLOOR | 3,339 - 7,822 RSF | SUITE 251 & 255