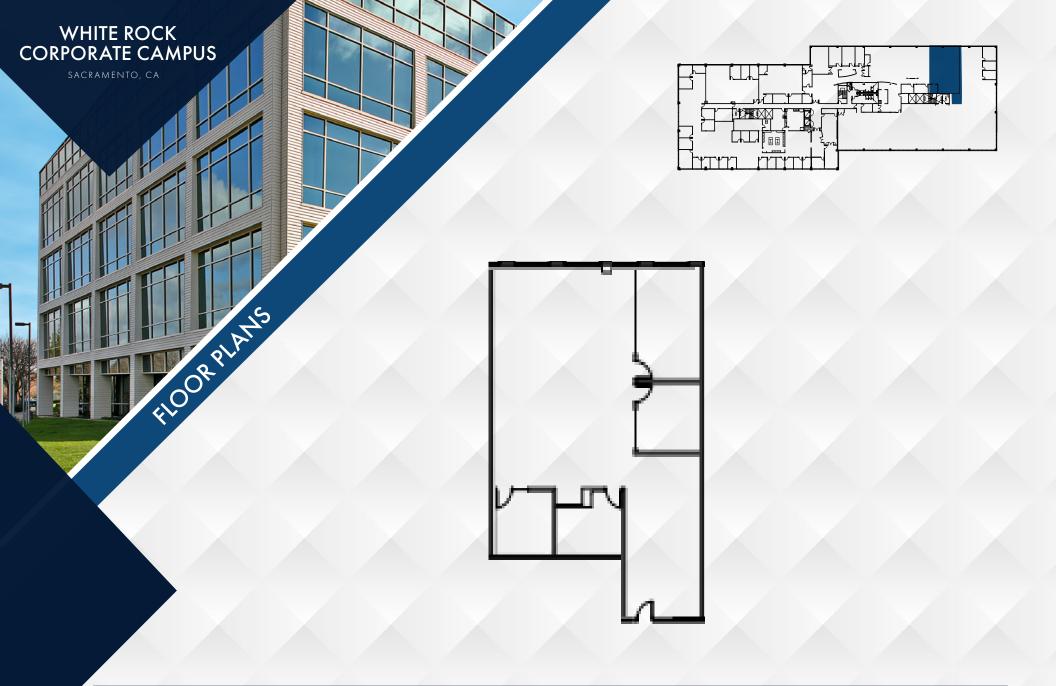

BUILDING EXPLORE 10850 GOLD CENTER DR | SECOND FLOOR | 17,581 RSF | SUITE 200

**BUILDING EXPLORE** 10850 GOLD CENTER DR | **SECOND FLOOR** | 3,339 RSF | SUITE 251

**BUILDING EXPLORE** 10850 GOLD CENTER DR | **SECOND FLOOR** | 4,483 RSF | SUITE 255

BUILDING EXPLORE 10850 GOLD CENTER DR | SECOND FLOOR | 3,339 - 7,822 RSF | SUITE 251 & 255