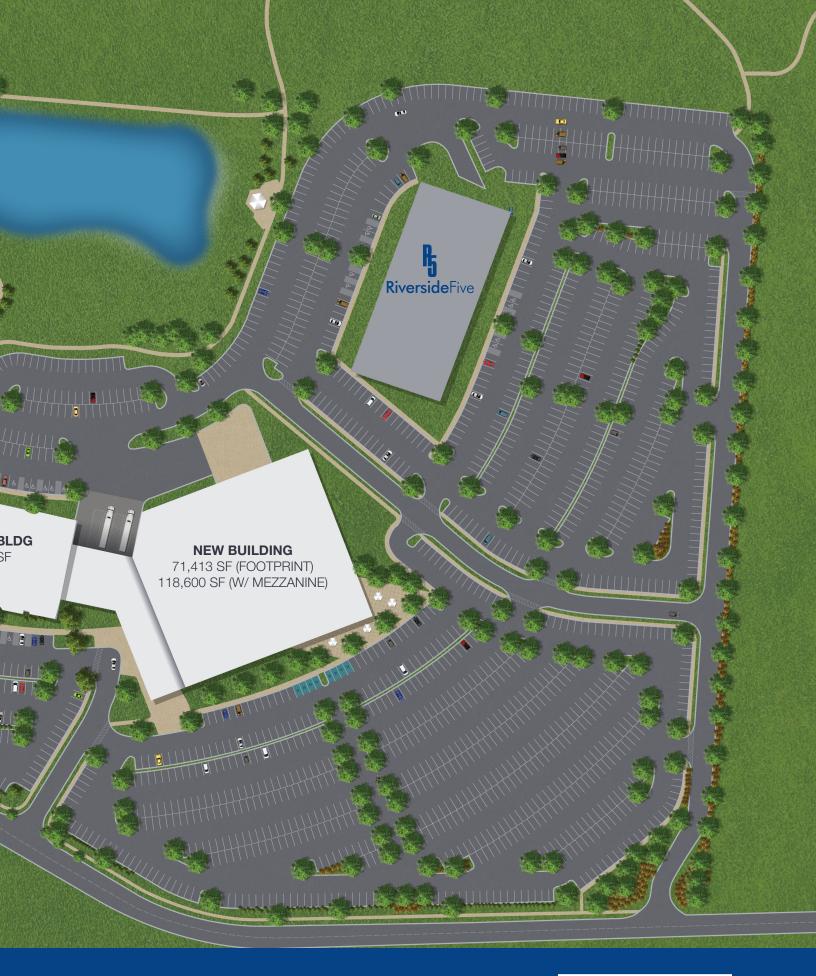

#### **New Building**

 1st Floor:
 71,985 SF

 2nd Floor:
 5,522 SF

 Mezzanine:
 41,093 SF

 Subtotal:
 118,600 SF