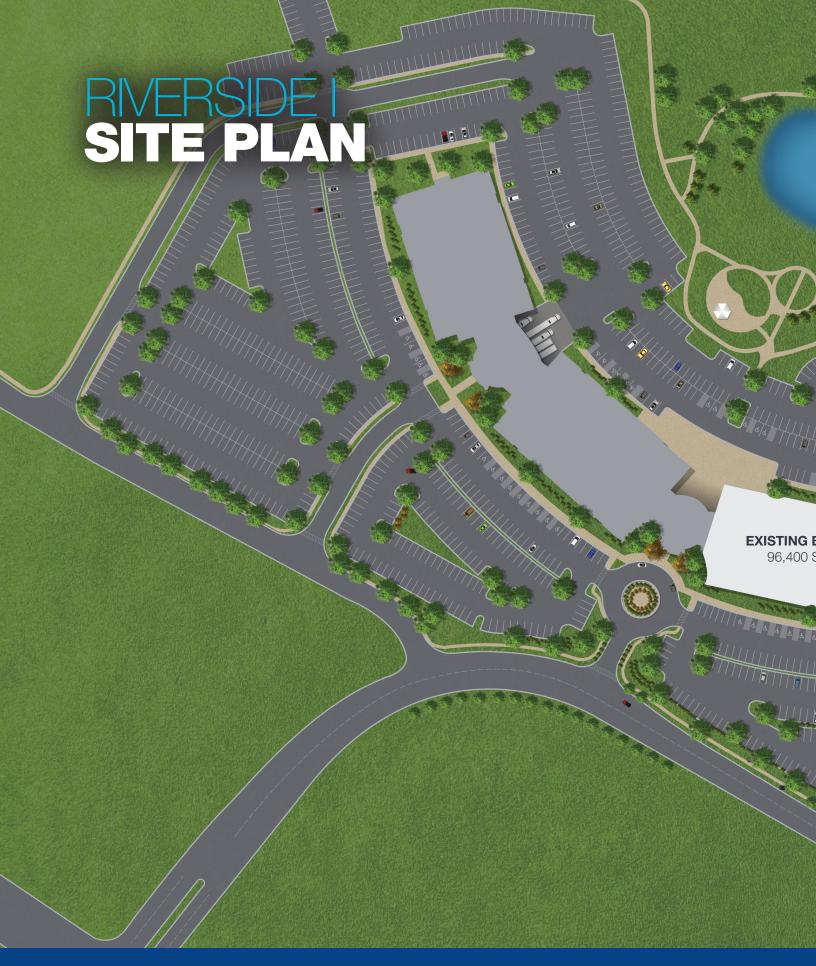

## **Existing Building**

 1st Floor:
 32,600 SF

 2nd Floor:
 31,900 SF

 3rd Floor:
 31,900 SF

 Subtotal:
 96,400 SF