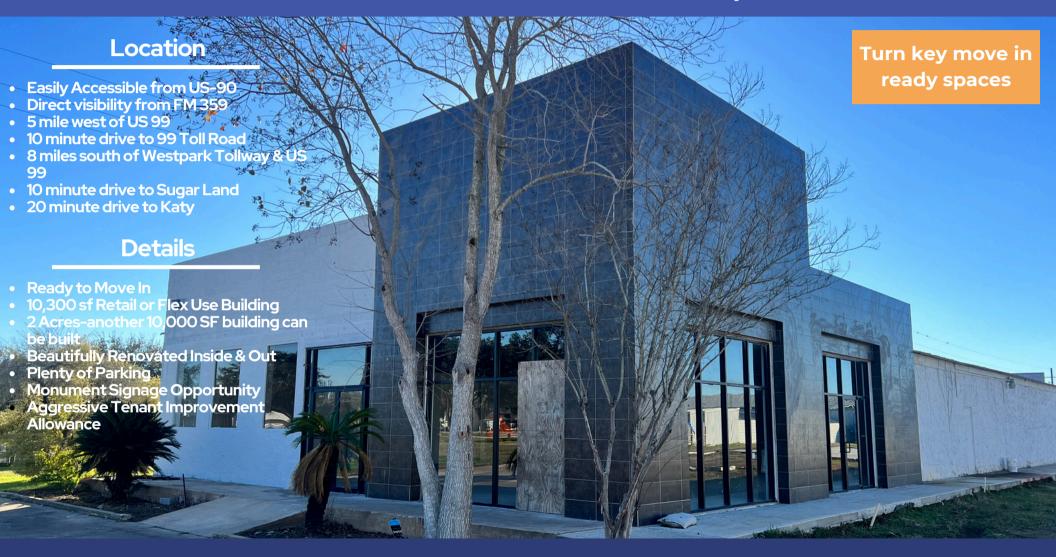

## Property For Lease & Sale 1011 FM-359 S Richmond, TX

Easily accesible from US-90

**Build to Suit** 

Newly renovated

Turn key move in ready spaces

## Property For Lease & Sale Location

Turn key move in ready spaces

Easily accesible from US-90

**Build to Suit** 

**Newly renovated** 

Turn key move in ready spaces

• FM 359: 20,500 VPD

• Alt 90: 30,900 VPD