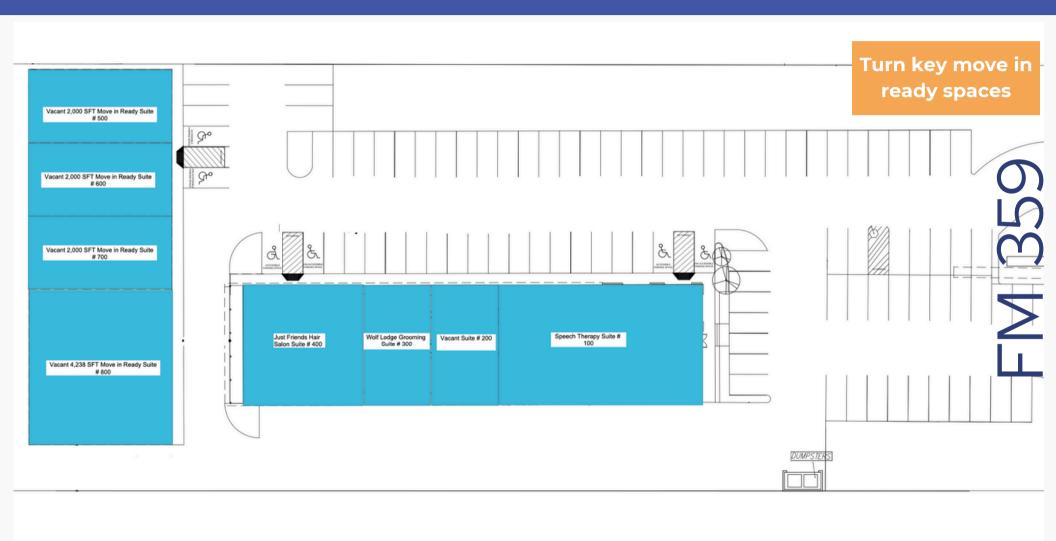

# Property For Lease & Sale Property Drawings

Building 1: 10,300 SF Building 2: 10,200 SF Available Space 2,500 - 10,500 SF

**Build to suit** 

Turn key move in ready spaces