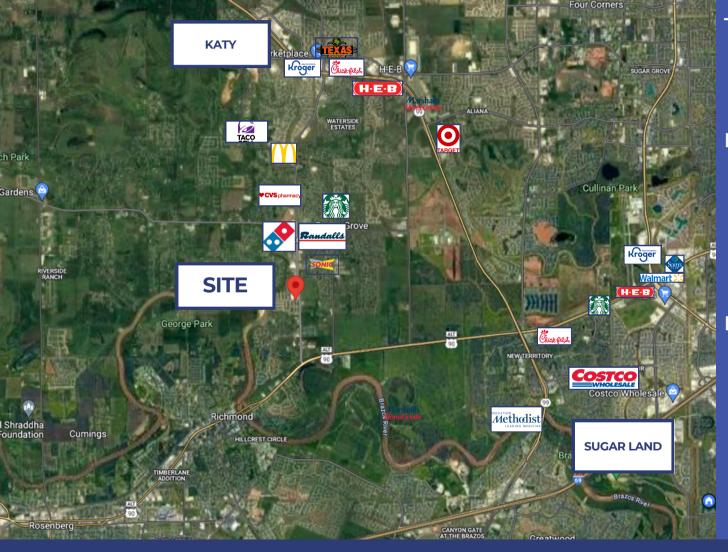

## Property For Lease & Sale Location

Turn key move in ready spaces

Easily accesible from US-90

**Build to Suit** 

**Newly renovated** 

Turn key move in ready spaces

• FM 359: 20,500 VPD

• Alt 90: 30,900 VPD