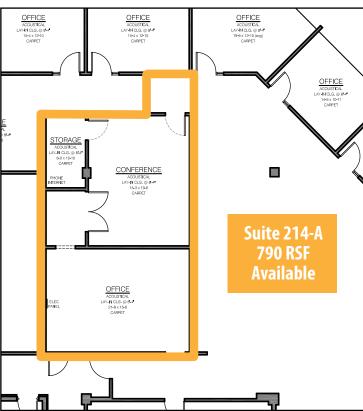

## **PROPERTY HIGHLIGHTS:**

- Suite 214-A Available 790 RSF
- Suite 302 1,336 RSF Available Soon
- Convenient access to Brandon Regional Hospital (0.6 miles to the North)
- 65 surface parking spaces, 50 covered parking spaces
- The property features a large atrium, 2 elevators, 24 hour access, minutes to I-75 and the Crosstown Expressway
- Area retailers include: Publix, Burlington, Petsmart, Walmart Neighborhood Market, Aldi, Burger King, Subway, Wendys, Pizza Rock