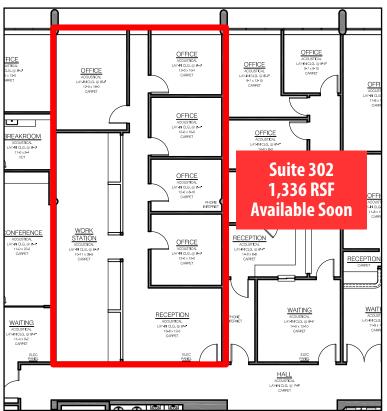

## **PROPERTY HIGHLIGHTS:**

- Suite 214-A Available 790 RSF
- Suite 302 1,336 RSF Available Soon
- Convenient access to Brandon Regional Hospital (0.6 miles to the North)
- 65 surface parking spaces, 50 covered parking spaces
- The property features a large atrium, 2 elevators, 24 hour access, minutes to I-75 and the Crosstown Expressway
- Area retailers include: Publix, Burlington, Petsmart, Walmart Neighborhood Market, Aldi, Burger King, Subway, Wendys, Pizza Rock