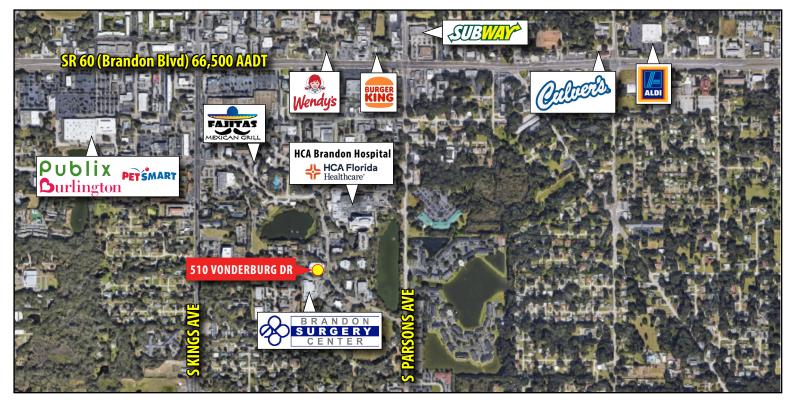

## **PROPERTY HIGHLIGHTS:**

- Suite 214-A Available 790 RSF
- Suite 302 1,336 RSF Available Soon
- Convenient access to Brandon Regional Hospital (0.6 miles to the North)
- 65 surface parking spaces, 50 covered parking spaces
- The property features a large atrium, 2 elevators, 24 hour access, minutes to I-75 and the Crosstown Expressway
- Area retailers include: Publix, Burlington, Petsmart, Walmart Neighborhood Market, Aldi, Burger King, Subway, Wendys, Pizza Rock

Building Size: 48,922 SFTypical floor size: 16,307 SF

| KEY DEMOS                    | 1 MILE       | 3 MILES   | 5 MILES   |
|------------------------------|--------------|-----------|-----------|
| POPULATION                   |              |           |           |
| 2024 Estimated Population    | 8,580        | 104,322   | 229,617   |
| 2024 Estimated Households    | 3,573        | 41,251    | 89,089    |
| INCOME                       |              |           |           |
| 2024 Estimated Avg HH Income | \$80,005     | \$104,628 | \$106,604 |
| AGE                          |              |           |           |
| Median Age                   | 38           | 37        | 37        |
| DAYTIME DEMOS                |              |           |           |
| Number of Businesses         | 1,590        | 6,223     | 12,557    |
| Number of Employees          | 10,843       | 37,706    | 85,151    |
| Total Daytime Population     | 13,732       | 66,813    | 147,603   |
| TRAFFIC COUNTS               |              |           |           |
| W Brandon Blvd               | 66,500 AADT  |           |           |
| I-75                         | 102,500 AADT |           |           |
| Lumsden Rd W                 | 29,500 AADT  |           |           |