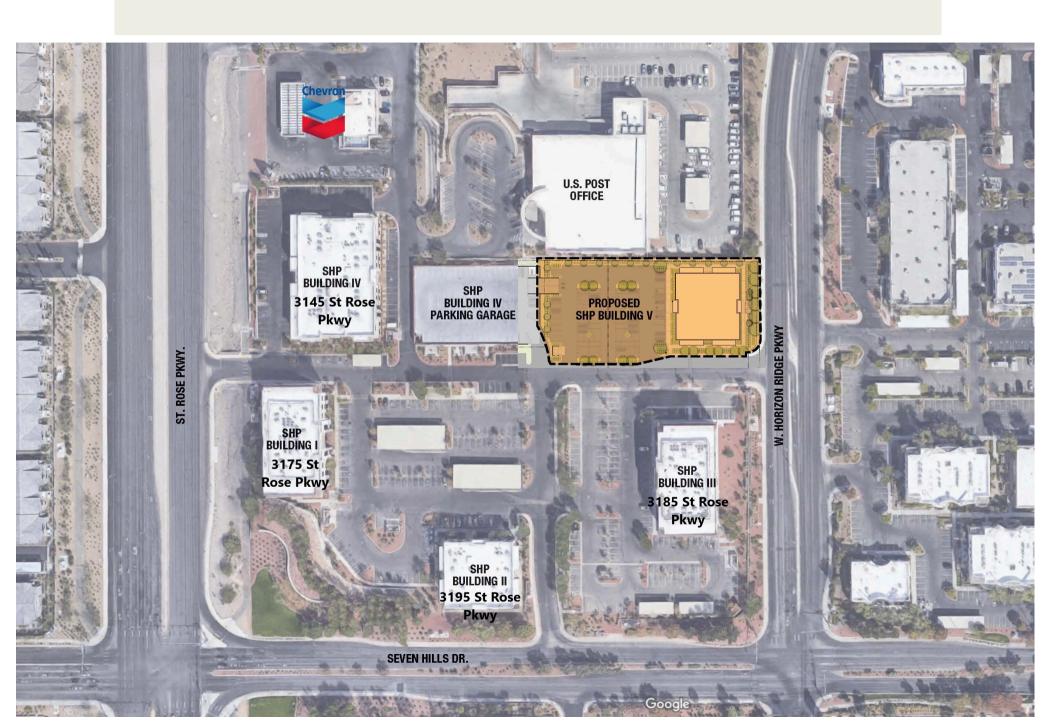

EASE
CLASS A | MEDICAL AND PROFESSIONAL OFFICE



### **Property Highlights**



#### NORTH WEST ELEVATION

Space Available Lease Rate TI Allowance +/- 3,000 - 22,000 SF \$2.75/SF NNN Negotiable

- Brand New Class A Medical Professional Office Building located in a medical and professional office plaza that is 100% leased.
- Close proximity to St. Rose Hospital Sienna Campus, West Henderson Hospital, and ancillary medical uses.
- Opportunity to design cutting edge space while maximizing the advantageous geographic location.
- Building signage available.
- Covered parking available.
- Located on major arterials of St. Rose Parkway, Seven Hills Drive, and Horizon Ridge Parkway.

## **Building Elevations**

#### **SOUTH WEST ELEVATION**

#### NORTH EAST ELEVATION







### Aerial Site Plan



### Location