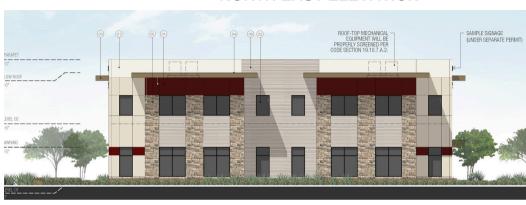

LDING V



AVAILABLE FOR LEASE
CLASS A | MEDICAL AND PROFESSIONAL OFFICE



### **Property Highlights**



#### NORTH WEST ELEVATION

Space Available Lease Rate TI Allowance +/- 3,000 - 22,000 SF \$2.75/SF NNN Negotiable

- Brand New Class A Medical Professional Office Building located in a medical and professional office plaza that is 100% leased.
- Close proximity to St. Rose Hospital Sienna Campus, West Henderson Hospital, and ancillary medical uses.
- Opportunity to design cutting edge space while maximizing the advantageous geographic location.
- Building signage available.
- Covered parking available.
- Located on major arterials of St. Rose Parkway, Seven Hills Drive, and Horizon Ridge Parkway.

## **Building Elevations**

#### **SOUTH WEST ELEVATION**

#### NORTH EAST ELEVATION







### Aerial Site Plan



### Location