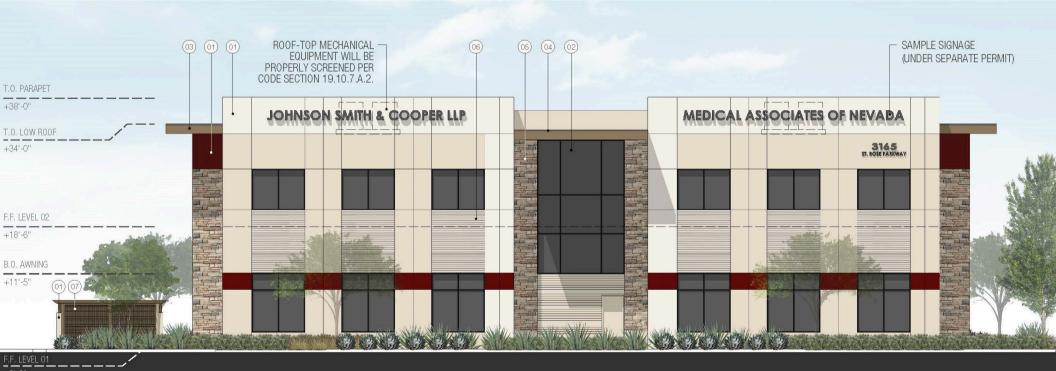

#### NORTH WEST ELEVATION

Space Available Lease Rate TI Allowance +/- 3,000 - 22,000 SF \$2.75/SF NNN Negotiable

- Brand New Class A Medical Professional Office Building located in a medical and professional office plaza that is 100% leased.
- Close proximity to St. Rose Hospital Sienna Campus, West Henderson Hospital, and ancillary medical uses.
- Opportunity to design cutting edge space while maximizing the advantageous geographic location.
- Building signage available.
- Covered parking available.
- Located on major arterials of St. Rose Parkway, Seven Hills Drive, and Horizon Ridge Parkway.