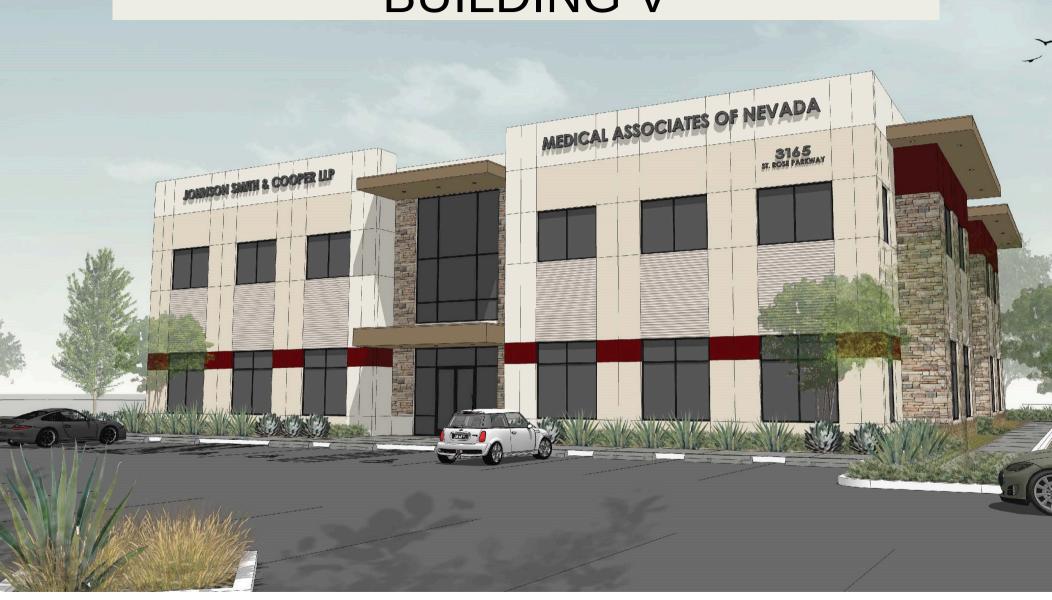

# SEVEN HILLS PLAZA BUILDING V

AVAILABLE FOR LEASE
CLASS A | MEDICAL AND PROFESSIONAL OFFICE

### **Property Highlights**

#### NORTH WEST ELEVATION

Space Available Lease Rate TI Allowance +/- 3,000 - 22,000 SF \$2.75/SF NNN Negotiable

- Brand New Class A Medical Professional Office Building located in a medical and professional office plaza that is 100% leased.
- Close proximity to St. Rose Hospital Sienna Campus, West Henderson Hospital, and ancillary medical uses.
- Opportunity to design cutting edge space while maximizing the advantageous geographic location.
- Building signage available.
- Covered parking available.
- Located on major arterials of St. Rose Parkway, Seven Hills Drive, and Horizon Ridge Parkway.