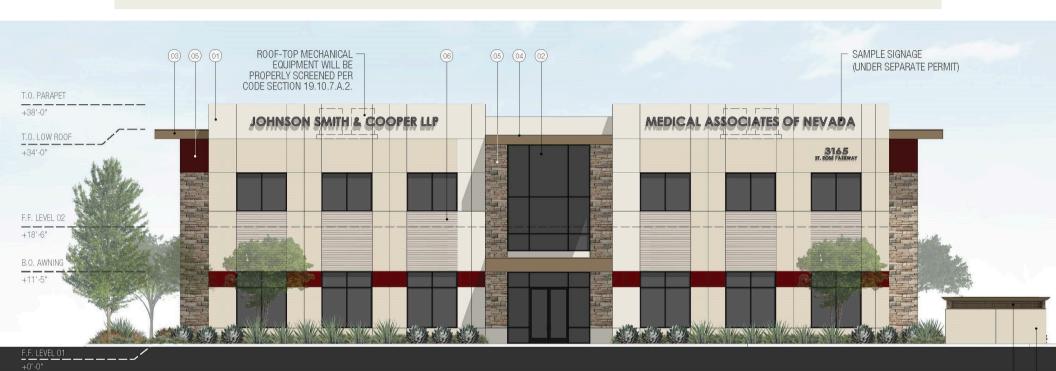

# SEVEN HILLS PLAZA BUILDING V



AVAILABLE FOR LEASE
CLASS A | MEDICAL AND PROFESSIONAL OFFICE



### **Property Highlights**



#### NORTH WEST ELEVATION

Space Available Lease Rate TI Allowance +/- 3,000 - 22,000 SF \$2.75/SF NNN Negotiable

- Brand New Class A Medical Professional Office Building located in a medical and professional office plaza that is 100% leased.
- Close proximity to St. Rose Hospital Sienna Campus, West Henderson Hospital, and ancillary medical uses.
- Opportunity to design cutting edge space while maximizing the advantageous geographic location.
- Building signage available.
- Covered parking available.
- Located on major arterials of St. Rose Parkway, Seven Hills Drive, and Horizon Ridge Parkway.

## **Building Elevations**

#### **SOUTH WEST ELEVATION**

#### NORTH EAST ELEVATION







### Aerial Site Plan



### Location