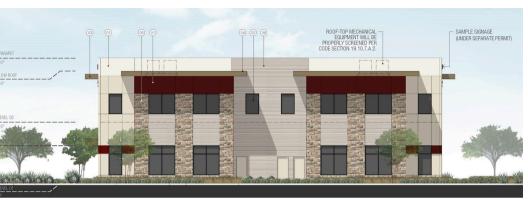

UILDING V



AVAILABLE FOR LEASE
CLASS A | MEDICAL AND PROFESSIONAL OFFICE



### **Property Highlights**



#### NORTH WEST ELEVATION

Space Available Lease Rate TI Allowance +/- 3,000 - 22,000 SF \$2.75/SF NNN Negotiable

- Brand New Class A Medical Professional Office Building located in a medical and professional office plaza that is 100% leased.
- Close proximity to St. Rose Hospital Sienna Campus, West Henderson Hospital, and ancillary medical uses.
- Opportunity to design cutting edge space while maximizing the advantageous geographic location.
- Building signage available.
- Covered parking available.
- Located on major arterials of St. Rose Parkway, Seven Hills Drive, and Horizon Ridge Parkway.

## **Building Elevations**

#### **SOUTH WEST ELEVATION**

#### NORTH EAST ELEVATION







### Aerial Site Plan



### Location