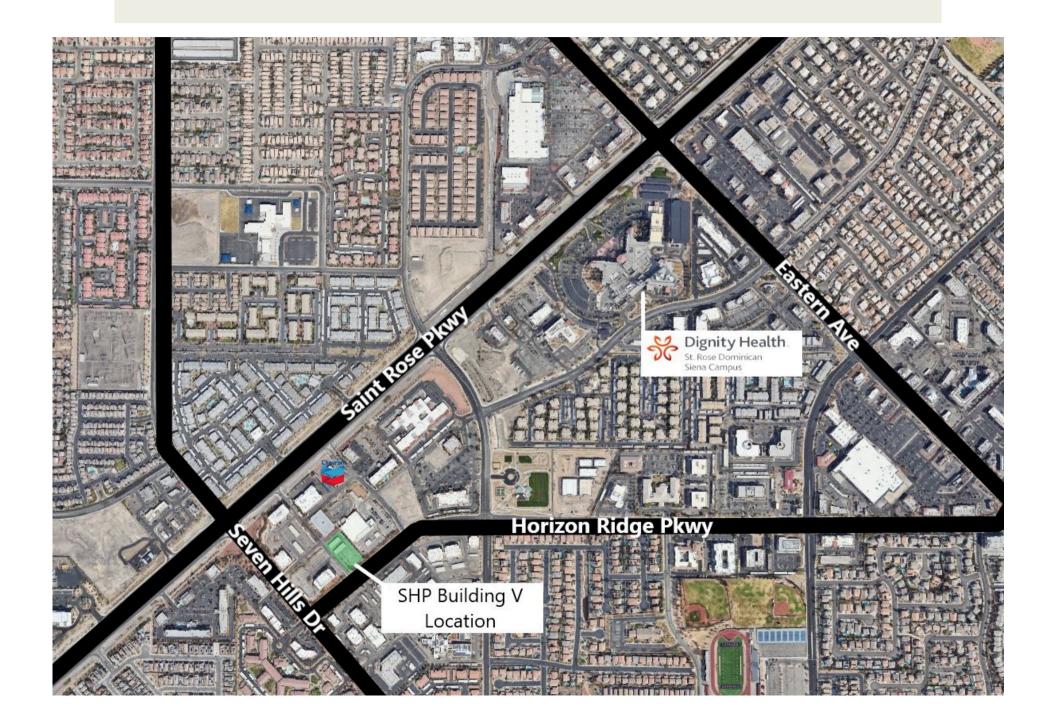

EDICAL AND PROFESSIONAL OFFICE



### **Property Highlights**



#### NORTH WEST ELEVATION

Space Available Lease Rate TI Allowance +/- 3,000 - 22,000 SF \$2.75/SF NNN Negotiable

- Brand New Class A Medical Professional Office Building located in a medical and professional office plaza that is 100% leased.
- Close proximity to St. Rose Hospital Sienna Campus, West Henderson Hospital, and ancillary medical uses.
- Opportunity to design cutting edge space while maximizing the advantageous geographic location.
- Building signage available.
- Covered parking available.
- Located on major arterials of St. Rose Parkway, Seven Hills Drive, and Horizon Ridge Parkway.

## **Building Elevations**

#### **SOUTH WEST ELEVATION**

#### NORTH EAST ELEVATION







### Aerial Site Plan



### Location