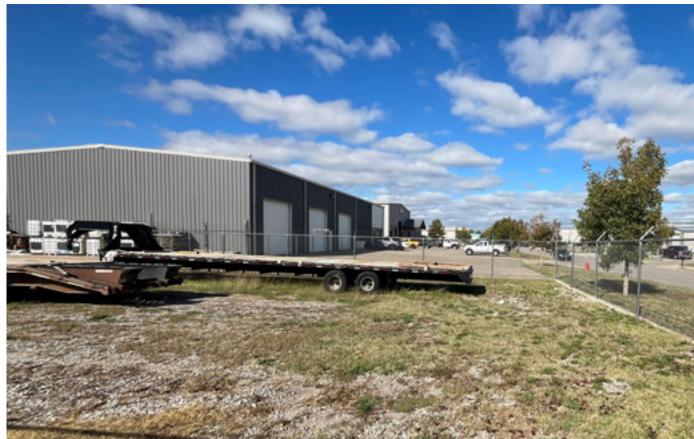

FEATURES LARGE OUTSIDE STORAGE THAT IS FENCED AND GRAVELED (15,700 SF)

480 3 PHASE - 400 AMP OF POWER

NEAR NUMEROUS RESTAURANTS AND HOTELS ALONG SOUTH MERIDIAN.

QUICK ACCESS TO I-40, I-44, AND WILL ROGERS