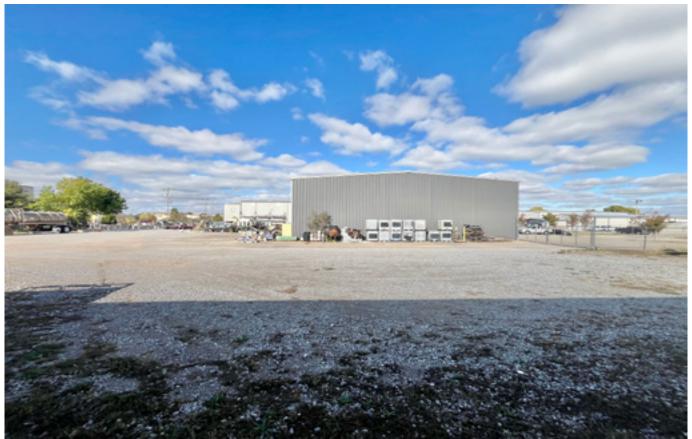

## \$8.50/sf + NNN

| PROPERTY TYPE       | WAREHOUSE / OFFICE |
|---------------------|--------------------|
| SPACE SIZE          | 8,750 SF           |
| OFFICE SF           | 900 SF             |
| <b>CLEAR HEIGHT</b> | 16' - 21'          |
| ZONING              | INDUSTRIAL         |
| YEAR BUILT          | 2015               |

FEATURES LARGE OUTSIDE STORAGE THAT IS FENCED AND GRAVELED (15,700 SF)

480 3 PHASE - 400 AMP OF POWER

NEAR NUMEROUS RESTAURANTS AND HOTELS ALONG SOUTH MERIDIAN.

QUICK ACCESS TO I-40, I-44, AND WILL ROGERS