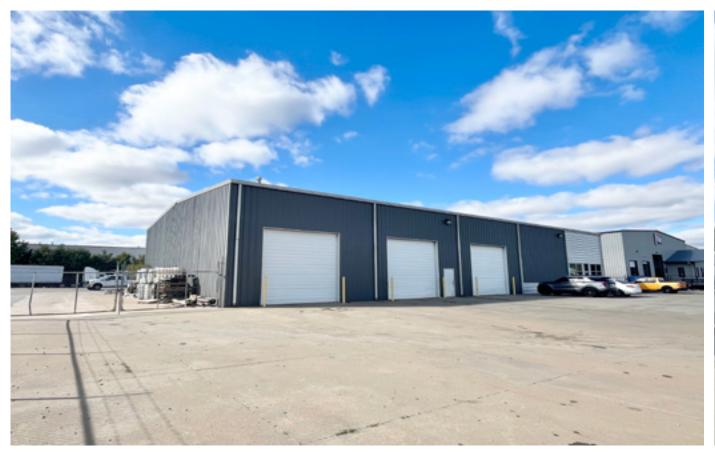

## \$8.50/sf + NNN

| PROPERTY TYPE       | WAREHOUSE / OFFICE |
|---------------------|--------------------|
| SPACE SIZE          | 8,750 SF           |
| OFFICE SF           | 900 SF             |
| <b>CLEAR HEIGHT</b> | 16' - 21'          |
| ZONING              | INDUSTRIAL         |
| YEAR BUILT          | 2015               |

FEATURES LARGE OUTSIDE STORAGE THAT IS FENCED AND GRAVELED (15,700 SF)

480 3 PHASE - 400 AMP OF POWER

NEAR NUMEROUS RESTAURANTS AND HOTELS ALONG SOUTH MERIDIAN.

QUICK ACCESS TO I-40, I-44, AND WILL ROGERS