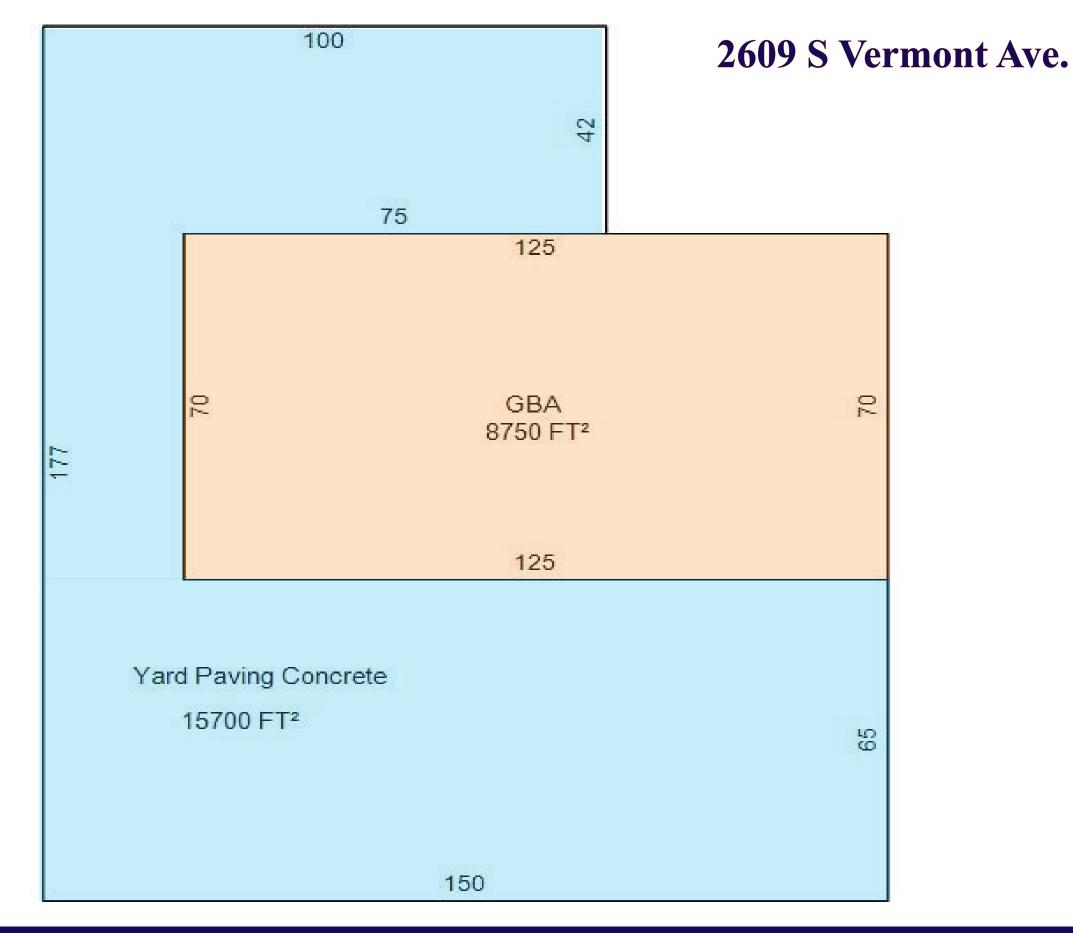

## \$8.50/sf + NNN

| PROPERTY TYPE       | WAREHOUSE / OFFICE |
|---------------------|--------------------|
| SPACE SIZE          | 8,750 SF           |
| OFFICE SF           | 900 SF             |
| <b>CLEAR HEIGHT</b> | 16' - 21'          |
| ZONING              | INDUSTRIAL         |
| YEAR BUILT          | 2015               |

FEATURES LARGE OUTSIDE STORAGE THAT IS FENCED AND GRAVELED (15,700 SF)

480 3 PHASE - 400 AMP OF POWER

NEAR NUMEROUS RESTAURANTS AND HOTELS ALONG SOUTH MERIDIAN.

QUICK ACCESS TO I-40, I-44, AND WILL ROGERS