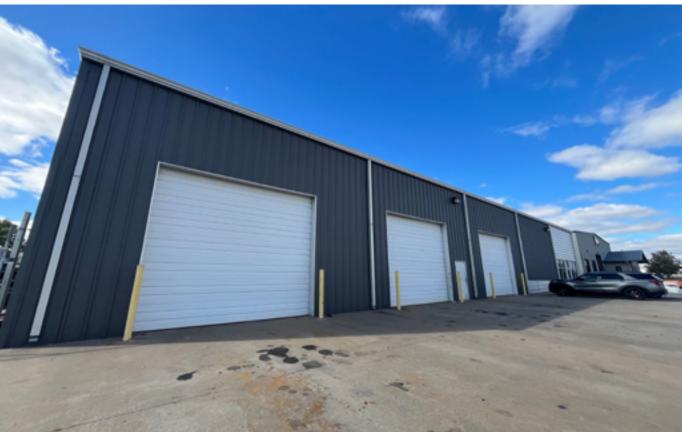

## \$8.50/sf + NNN

| PROPERTY TYPE       | WAREHOUSE / OFFICE |
|---------------------|--------------------|
| SPACE SIZE          | 8,750 SF           |
| OFFICE SF           | 900 SF             |
| <b>CLEAR HEIGHT</b> | 16' - 21'          |
| ZONING              | INDUSTRIAL         |
| YEAR BUILT          | 2015               |

FEATURES LARGE OUTSIDE STORAGE THAT IS FENCED AND GRAVELED (15,700 SF)

480 3 PHASE - 400 AMP OF POWER

NEAR NUMEROUS RESTAURANTS AND HOTELS ALONG SOUTH MERIDIAN.

QUICK ACCESS TO I-40, I-44, AND WILL ROGERS