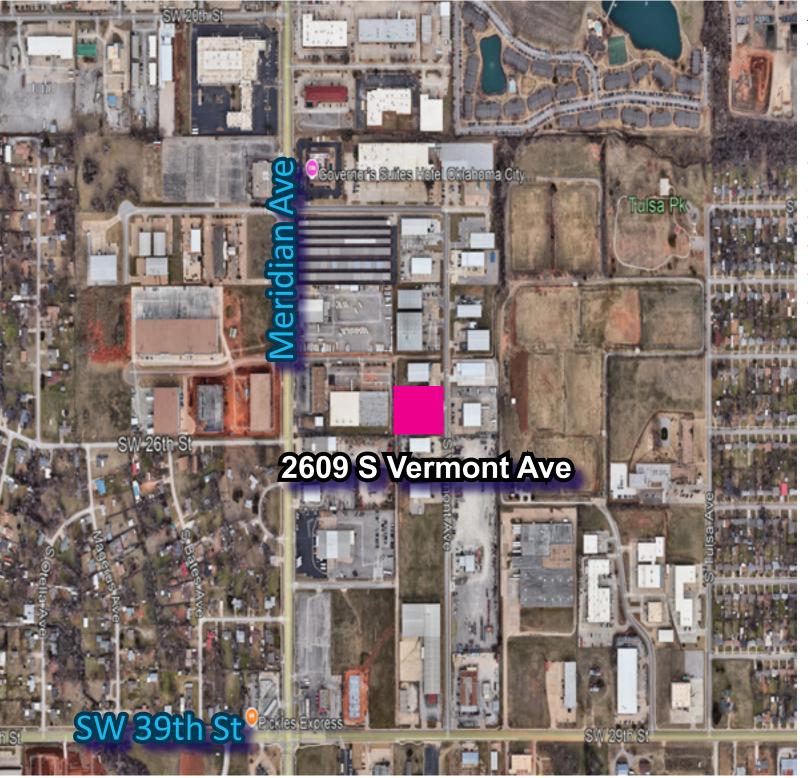

## FOR LEASE 2609 S VERMONT AVE, OKLAHOMA CITY, OK, 73108

David Portman, CCIM
Principal
405.850.1107

301 Lilac Drive, Ste 200 Edmond, OK 73034 www.horizoncreok.com

## \$8.50/sf + NNN

| PROPERTY TYPE       | WAREHOUSE / OFFICE |
|---------------------|--------------------|
| SPACE SIZE          | 8,750 SF           |
| OFFICE SF           | 900 SF             |
| <b>CLEAR HEIGHT</b> | 16' - 21'          |
| ZONING              | INDUSTRIAL         |
| YEAR BUILT          | 2015               |

FEATURES LARGE OUTSIDE STORAGE THAT IS FENCED AND GRAVELED (15,700 SF)

480 3 PHASE - 400 AMP OF POWER

NEAR NUMEROUS RESTAURANTS AND HOTELS ALONG SOUTH MERIDIAN.

QUICK ACCESS TO I-40, I-44, AND WILL ROGERS