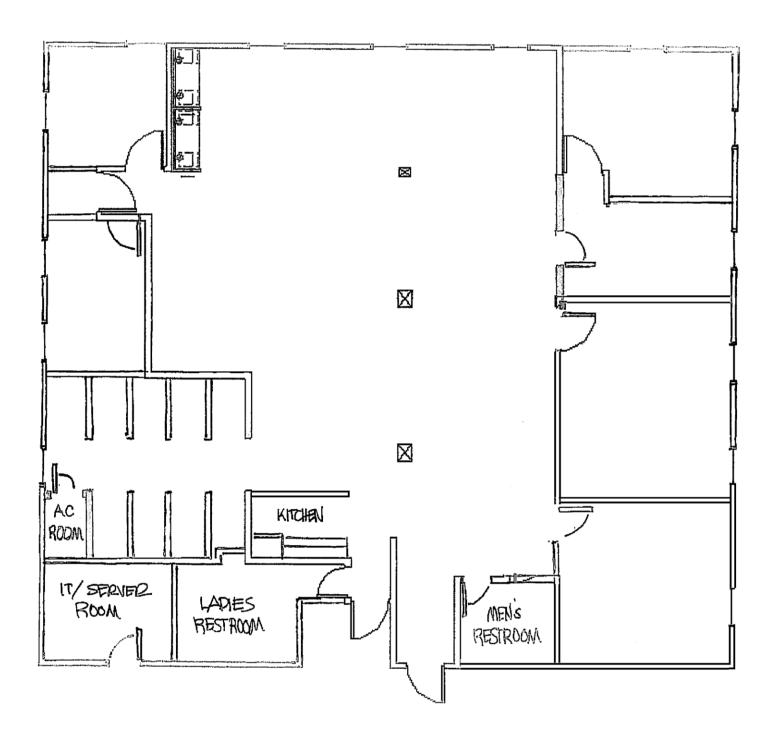

t Complex (across street)
- Ample on-site parking
- Across the street from new IronWill Centre Shopping Center, including First Watch, Starbucks, Chipotle, CAVA, ABC

#### **PROPERTY FEATURES**

Space Available

Office 1,500 SF - 3,250 SF - 4,900 SF

Chesterfield County Government Complex,

US Postal Service, Food Lion, Starbucks,

UPS Store, Tropical Smoothie, Allstate,

TowneBank, Jersey Mike's, CAVA, The Goddard School, Edward Jones, Chipotle,

Jiffy Lube, Chipotle, First Watch, Truist,

**Nearby attractions** and businesses















### **PROPERTY CONTACT**

Sean Eichert, (804) 419-2295 seichert@plusmgt.com, www.plusmgt.com Plus Management, LLC 13281 River's Bend Blvd, Suite 201, Chester, VA 23836

## FLOOR PLAN – FIRST FLOOR

1,500 SF



### FLOOR PLAN – SECOND FLOOR

3,250 SF