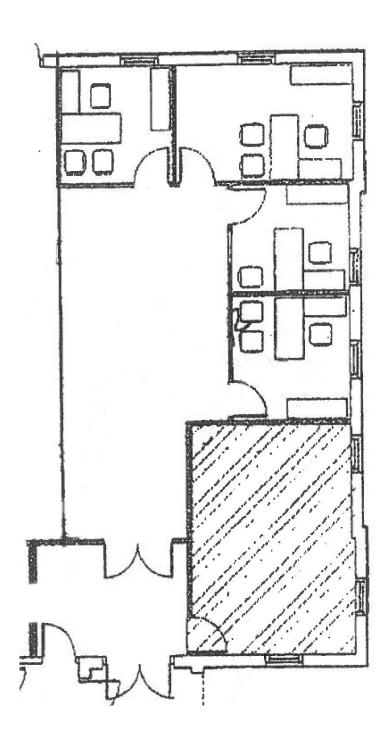

(2 miles) and Chesterfield County Government Complex (across street)
- Ample on-site parking
- Across the street from new IronWill Centre Shopping Center, including First Watch, Starbucks, Chipotle, CAVA, ABC

#### **PROPERTY FEATURES**

Space Available

Office 1,500 SF - 3,250 SF - 4,900 SF

Chesterfield County Government Complex,

US Postal Service, Food Lion, Starbucks,

UPS Store, Tropical Smoothie, Allstate,

TowneBank, Jersey Mike's, CAVA, The Goddard School, Edward Jones, Chipotle,

Jiffy Lube, Chipotle, First Watch, Truist,

**Nearby attractions** and businesses















### **PROPERTY CONTACT**

Sean Eichert, (804) 419-2295 seichert@plusmgt.com, www.plusmgt.com Plus Management, LLC 13281 River's Bend Blvd, Suite 201, Chester, VA 23836

## FLOOR PLAN – FIRST FLOOR

1,500 SF



### FLOOR PLAN – SECOND FLOOR

3,250 SF