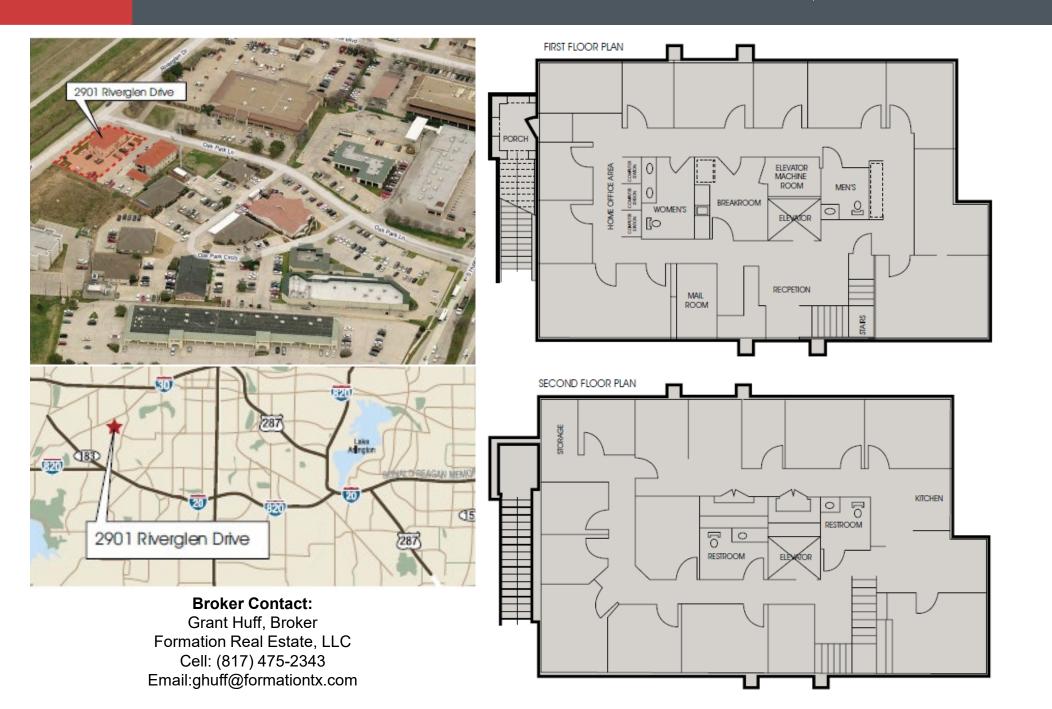

## HIGHLIGHTS

- 5,160 SF 2-Story Office
- Free Standing Building with Signage
- Includes Reception, Mail Room, Elevator, Kitchen, Restrooms, and Multiple Private Offices
- Contact Broker for Sales Price

#### CONTACT BROKER:

GRANT HUFF GHUFF@FORMATIONTX.COM 817.475.2343

FORMATION REAL ESTATE , LLC 2906 SE LOOP 820 , SUITE G FORT WORTH , TX 76140

All information furnished regarding property for sale, rental or financing is from sources believed to be reliable, but no warranty or representation is made to the accuracy thereof and same is submitted to errors, omissions, change of price, rental or other conditions prior to sale, lease or financing or withdrawal without notice. The information contained herein is not a substitute for a thorough due diligence investigation. No liability of any kind based on the information is to be imposed on the broker herein.