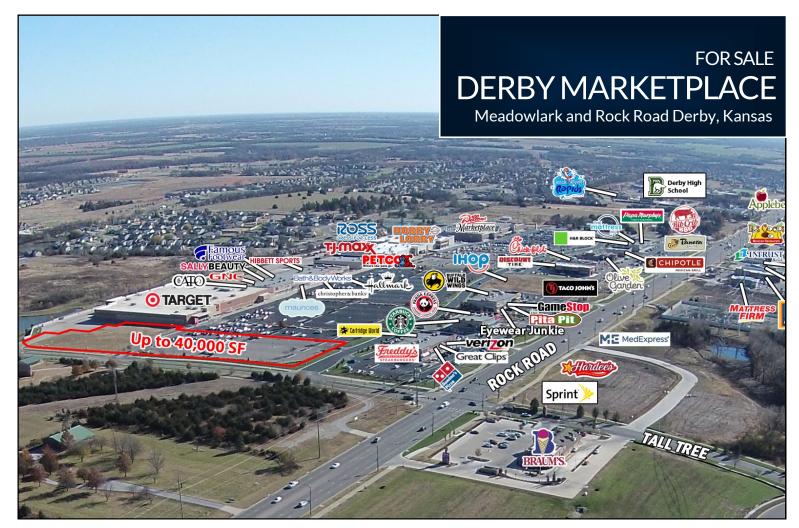

- Great opportunity to be located in Derby Marketplace, Derby's premier retail development.
- Derby Marketplace is located along Derby's main commercial corridor, Rock Road.
- Big Box Build-to-Suit Opportunity up to 40,000 + SF

Join these major retailers:

# FOR SALE DERBY MARKETPLACE

Meadowlark & Rock Road, Derby, Kansas