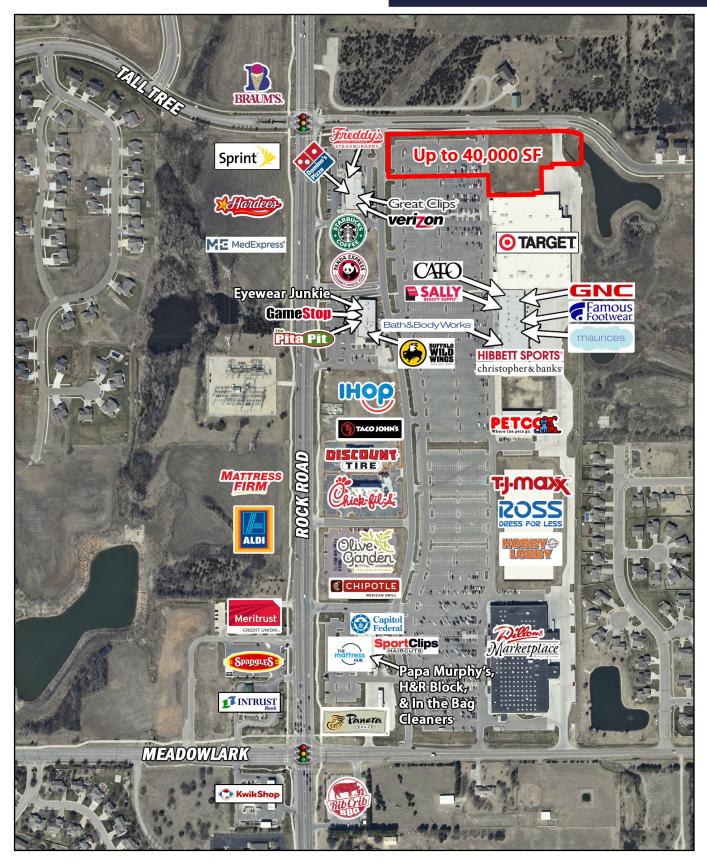

- Great opportunity to be located in Derby Marketplace, Derby's premier retail development.
- Derby Marketplace is located along Derby's main commercial corridor, Rock Road.
- Big Box Build-to-Suit Opportunity up to 40,000 + SF

Join these major retailers:

## **AERIAL VIEW**

# FOR SALE DERBY MARKETPLACE

Meadowlark and Rock Road, Derby, Kansas

All information furnished regarding property for sales, rent, exchange or financing is from sources deemed reliable but no guarantee is made or responsibility assumed as to its accuracy or completeness and you are advised to make your own analysis and verification. Broker hereby notifies prospective buyer/lessee that (a) Broker will be acting as an agent of seller/lessor with the duty to represent seller/lessor's interest; (b) Broker will not be the agent of buyer/lessee: and (c) Information given to Broker will be disclosed to seller/lessor.