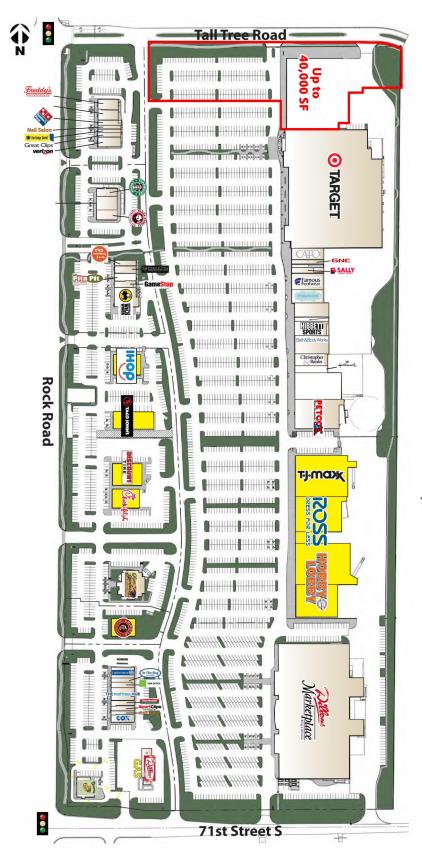

- Great opportunity to be located in Derby Marketplace, Derby's premier retail development.
- Derby Marketplace is located along Derby's main commercial corridor, Rock Road.
- Big Box Build-to-Suit Opportunity up to 40,000 + SF

Join these major retailers:

# FRBY MARKETPLACE 71st Street & Rock Road • Derby, Kansas

All information furnished regarding property for sales, rent, exchange or financing is from sources deemed reliable but no guarantee is made or responsibility assumed as to its accuracy or completeness and you are advised to make your own analysis and verification. Broker hereby notifies prospective buyer/lessee that (a) Broker will be acting as an agent of seller/lessor with the duty to represent seller/lessor's interest; (b) Broker will not be the agent of buyer/lessee; and (c) Information given to Broker will be disclosed to seller/lessor.