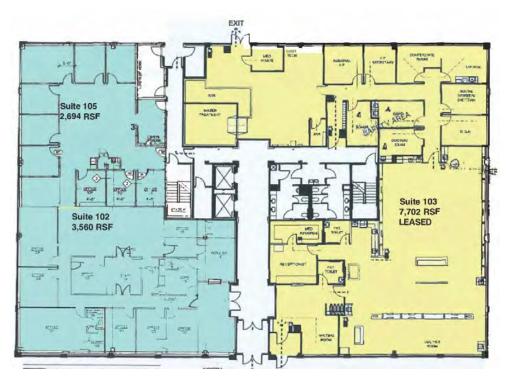

#### PROPERTY OVERVIEW

Walking Distance to the Courthouse!

First floor office suites available in beautiful Class A building with 2 elevators. Suite 105 is 2,694 SF and features 11 private offices and a large open work area. Suite 102 is 3,560 SF and features large waiting area, reception/admin space, private restroom, kitchenette, 9 private offices, conference room and several additional work/storage areas. The suites are contiguous and can be leased together or separately.

### LEASE SPACES

### **AVAILABLE SPACES**

| SUITE     | TENANT    | SIZE (SF)        | LEASE TYPE   | LEASE RATE    |
|-----------|-----------|------------------|--------------|---------------|
| Suite 102 | Available | 3,560 - 6,254 SF | Full Service | \$29.00 SF/yr |
| Suite 105 | Available | 2,694 - 6,254 SF | Full Service | \$28.00 SF/yr |