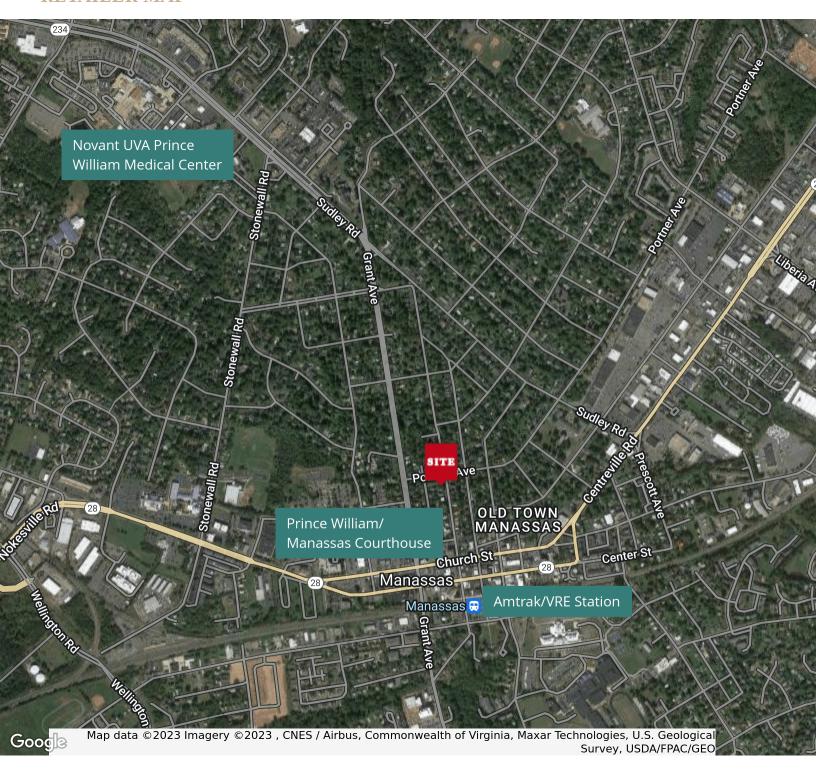

#### LOCATION OVERVIEW

Fantastic location within walking distance to the Prince William County/City of Manassas Courthouse (less than 0.5 mile), Amtrak/VRE Station (0.7 mile) and Old Town Manassas shops/restaurants (less than 1 mile). Just off Rt. 28 with easy access to Rt. 234 & Prince William Pkwy.

### RETAILER MAP

PRESENTED BY:

**COLEMAN RECTOR** 

PRINCIPAL BROKER

703.366.3189

coleman@weber-rector.com

WEBER RECTOR COMMERCIAL REAL ESTATE SERVICES
9401 Battle StreetManassas, VA 20110
www.Weber-Rector.com