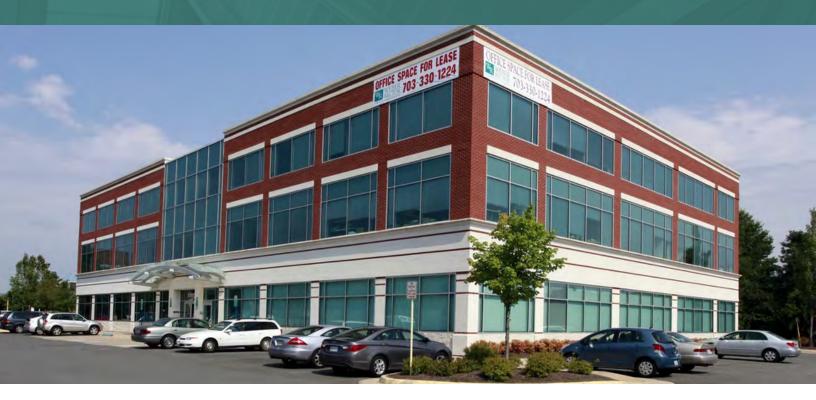

# JUDICIARY PLACE

9300 WEST COURTHOUSE RD. MANASSAS, VA 20110

### OFFERING SUMMARY

**Full Service** Lease Type:

Available SF: 2,694 SF - 6,254 SF

Lease Rate: \$28.00 - 29.00 SF/yr

(Full Service)

Offering is subject to errors, omissions, prior sale, change in price, or withdrawal without notice.

**Building Size:** 45,900 SF

B-1 Zoning:

Parcel ID: 101-01-00-258A2

#### PROPERTY OVERVIEW

Walking Distance to the Courthouse!

First floor office suites available in beautiful Class A building with 2 elevators. Suite 105 is 2,694 SF and features 11 private offices and a large open work area. Suite 102 is 3,560 SF and features large waiting area, reception/admin space, private restroom, kitchenette, 9 private offices, conference room and several additional work/storage areas. The suites are contiguous and can be leased together or separately.

### OFFICE BUILDING FOR LEASE