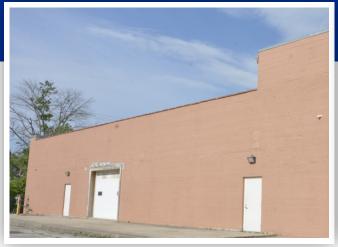

### **813**

W Old Ridge Rd

813 W Old Ridge Rd Hobart, IN 46342

# PROPERTY INFORMATION

Annual Rent \$6.00/ pe<u>r SQ. FT.</u>

**Property Address** 813 W Old Ridge Rd Hobart, IN 46342

Rentable Area 5,632 Sq. Ft.

# **PROPERTY OVERVIEW**

A mostly open floor plan is a great option for businesses looking for a flexible and efficient workspace. It allows for easy collaboration between employees and departments, while also providing plenty of space for storage and equipment. Off street parking is a great bonus for businesses that need to accommodate customers or employees who drive to work. A 10' drive in door is also a great feature, allowing for easy loading and unloading of materials and equipment. ADA accessibility is also important, ensuring that all customers and employees can access the space safely and comfortably. B-3 zoning.