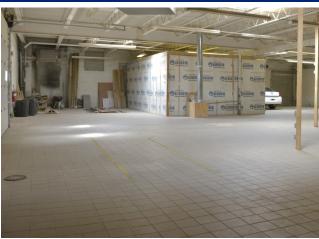

## **PROPERTY DETAILS**

When it comes to finding the commercial space for your business, there are many factors to consider. One of the most important is the floor plan. A mostly open floor plan can provide a great deal of flexibility and convenience for businesses of all sizes. Can be used as is or bring your plan to build-out to best suit your individual needs

At this particular commercial space, you will find a mostly open floor plan with 10' drive-in door, off-street parking, and ADA accessibility. This is an ideal setup for businesses that require a lot of space and flexibility. The 10' drive-in door allows for easy loading and unloading of goods and materials, while the off-street parking provides convenient access for customers and employees. The ADA accessibility ensures that everyone can access the space safely and comfortably.

B-3 zoning provides a great deal of flexibility. This zoning allows for a variety of uses, including use by contractors, office, storage, warehousing and more.

Overall, this commercial space offers a great deal of flexibility and convenience. The mostly open floor plan allows for easy movement throughout the space, while the 10' drive-in door, off-street parking, and ADA accessibility provide convenience and safety. The B-3 zoning also allows for a variety of uses, making it an ideal choice. If you are looking for a commercial space that offers flexibility and convenience, this is definitely one to consider.

# **PROPERTY PHOTOS**

©Copyright 2011-2023 CRE Tech, Inc. All Rights Reserved..