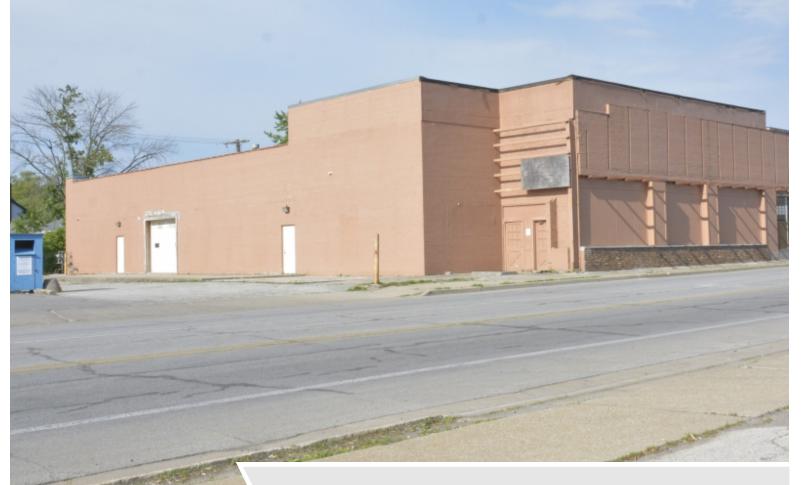

### **813**

W Old Ridge Rd

813 W Old Ridge Rd Hobart, IN 46342

# **PROPERTY OVERVIEW**

A mostly open floor plan is a great option for businesses looking for a flexible and efficient workspace. It allows for easy collaboration between employees and departments, while also providing plenty of space for storage and equipment. Off street parking is a great bonus for businesses that need to accommodate customers or employees who drive to work. A 10' drive in door is also a great feature, allowing for easy loading and unloading of materials and equipment. ADA accessibility is also important, ensuring that all customers and employees can access the space safely and comfortably. B-3 zoning.

## **PROPERTY DETAILS**

When it comes to finding the commercial space for your business, there are many factors to consider. One of the most important is the floor plan. A mostly open floor plan can provide a great deal of flexibility and convenience for businesses of all sizes. Can be used as is or bring your plan to build-out to best suit your individual needs

At this particular commercial space, you will find a mostly open floor plan with 10' drive-in door, off-street parking, and ADA accessibility. This is an ideal setup for businesses that require a lot of space and flexibility. The 10' drive-in door allows for easy loading and unloading of goods and materials, while the off-street parking provides convenient access for customers and employees. The ADA accessibility ensures that everyone can access the space safely and comfortably.

B-3 zoning provides a great deal of flexibility. This zoning allows for a variety of uses, including use by contractors, office, storage, warehousing and more.

Overall, this commercial space offers a great deal of flexibility and convenience. The mostly open floor plan allows for easy movement throughout the space, while the 10' drive-in door, off-street parking, and ADA accessibility provide convenience and safety. The B-3 zoning also allows for a variety of uses, making it an ideal choice. If you are looking for a commercial space that offers flexibility and convenience, this is definitely one to consider.