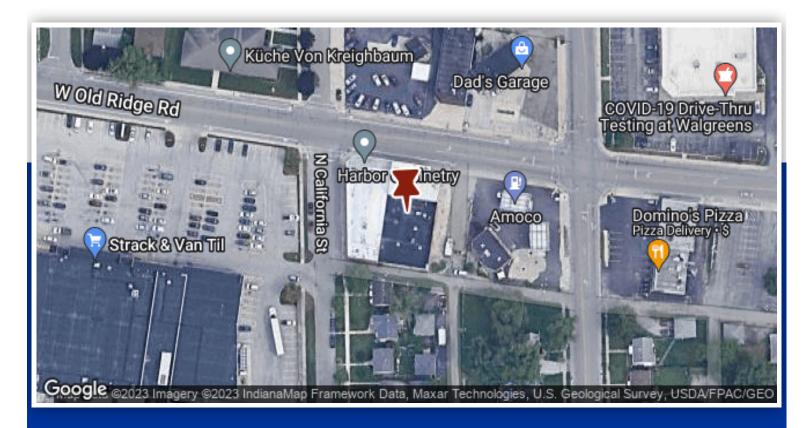

# **PROPERTY PHOTOS**









©Copyright 2011-2023 CRE Tech, Inc. All Rights Reserved..

# **PROPERTY PHOTOS**







©Copyright 2011-2023 CRE Tech, Inc. All Rights Reserved..

Page: 6

# **PROPERTY PHOTOS**







©Copyright 2011-2023 CRE Tech, Inc. All Rights Reserved..



#### INFOGRAPHIC: KEY FACTS (DRIVE TIME: 10 MINUTES)



#### 813 W OLD RIDGE RD

813 W OLD RIDGE RD, HOBART, IN, 46342

Bill Loy REALTOR(R), ABR, AHWD, C2EX McColly Bennett Commercial Advantage (29) 670-2864 License: IN: RBI7001333 bill.loy@mccolly.com



## **AREA LOCATION MAP**





# 813

#### W OLD RIDGE RD

813 W Old Ridge Rd Hobart, IN, 46342

Bill Loy REALTOR(R), ABR, AHWD, C2EX McColly Bennett Commercial Advantage (219) 670-2864 License: IN: RB17001333 bill.loy@mccolly.com



#### **AERIAL ANNOTATION MAP**



# 813 W OLD RIDGE RD

813 W Old Ridge Rd Hobart, IN, 46342

Bill Loy REALTOR(R), ABR, AHWD, C2EX McColly Bennett Commercial Advantage (219) 670-2864 License: IN: RB17001333 bill.loy@mccolly.com



# **Bill Loy, REALTOR(R), ABR, AHWD, C2EX** Phone: (219) 670-2864 Email: bill.loy@mccolly.com License: IN: RB17001333









(219) 670-2864



bill.loy@mccolly.com

850 Deer Creek Dr Schererville, IN, 46375, United States

©Copyright 2011-2023 CRE Tech, Inc. All Rights Reserved.