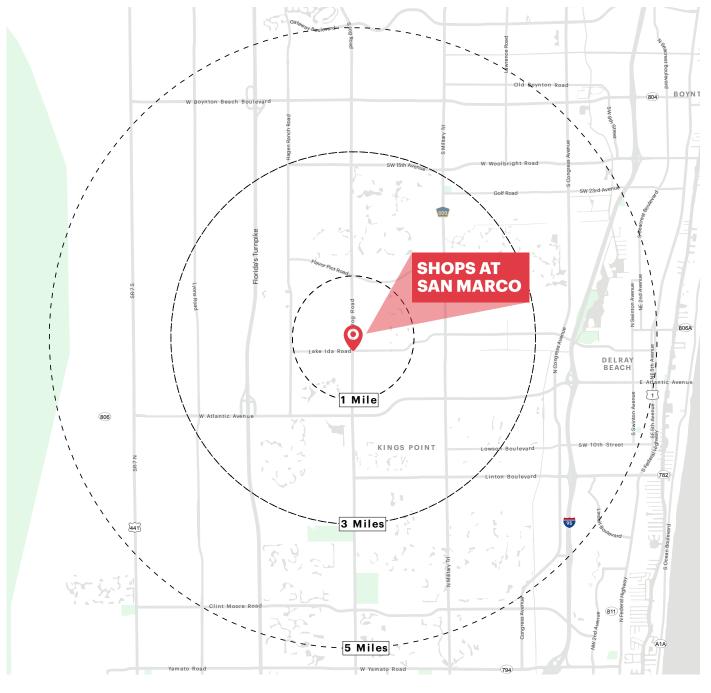

#### **LOCATION**

At the intersection of Jog Road and Lake Ida Road

# **COMMENTS**

- The Shops at San Marco serves an affluent and growing trade area, which includes an assortment of gated communities, featuring country clubs and golf courses
- Located at the signalized intersection of Jog Road (24,500 AADT) and Lake Ida Road (10,800 AADT) in Delray Beach, FL
- Strong demographics in a 3-mile radius with population in excess of 88,000 and Average Household Income over \$100,000