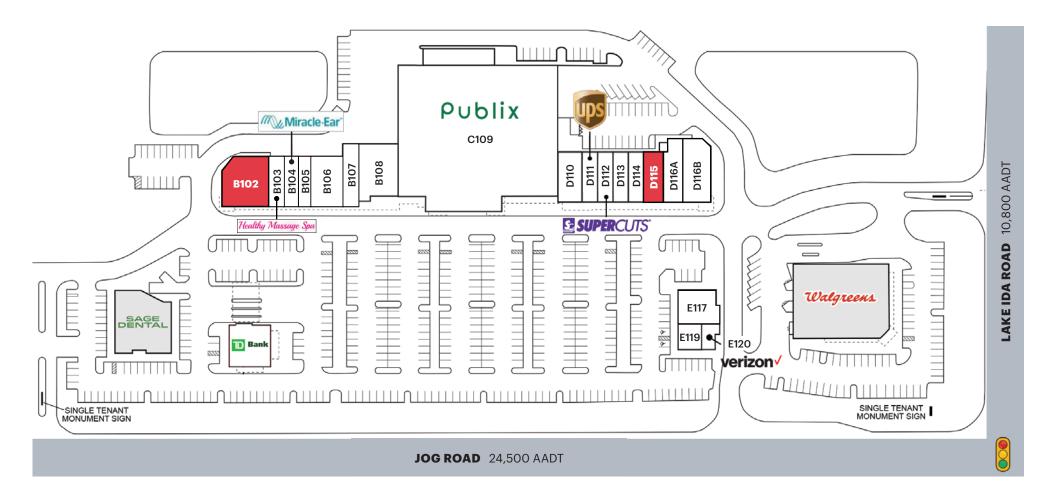

#### **AVAILABLE UNITS**

B102: 4,548 SF – Second generation restaurant D115: 2,100 SF – Second generation restaurant

## **SPACE DETAILS & SITE PLAN**

| UNIT | TENANT                         | SIZE     |
|------|--------------------------------|----------|
| A101 | TD Bank                        | 3,600 SF |
| B102 | AVAILABLE - 2nd Gen Restaurant | 4,548 SF |
| B103 | Healthy Massage Spa            | 1,300 SF |
| B104 | Miracle Ear                    | 1,300 SF |
| B105 | Imperial Insurance             | 1,300 SF |
| B106 | David & Co. Salon              | 3,900 SF |
| B107 | Gusty Boutique                 | 1,647 SF |

| UNIT | TENANT                       | SIZE      |
|------|------------------------------|-----------|
| B108 | Ruben's - Delicatessen       | 3,000 SF  |
| C109 | Publix                       | 44,271 SF |
| D110 | Nino's Restaurant & Pizzeria | 2,700 SF  |
| D111 | The UPS Store                | 1,400 SF  |
| D112 | Supercuts                    | 1,400 SF  |
| D113 | Khao Thai & Sushi            | 1,400 SF  |
| D114 | Palm Beach Liquor Store      | 1,400 SF  |

| UNIT  | TENANT                           | SIZE     |
|-------|----------------------------------|----------|
| D115  | AVAILABLE - 2nd Gen Restaurant   | 2,100 SF |
| D116A | Royal Pet Bakery & Grooming      | 1,910 SF |
| D116B | First Choice Vet/Animal Hospital | 3,500 SF |
| E117  | JJ's Dance Studio                | 2,435 SF |
| E119  | Inroma Dental                    | 1,591 SF |
| E120  | Verizon                          | 844 SF   |