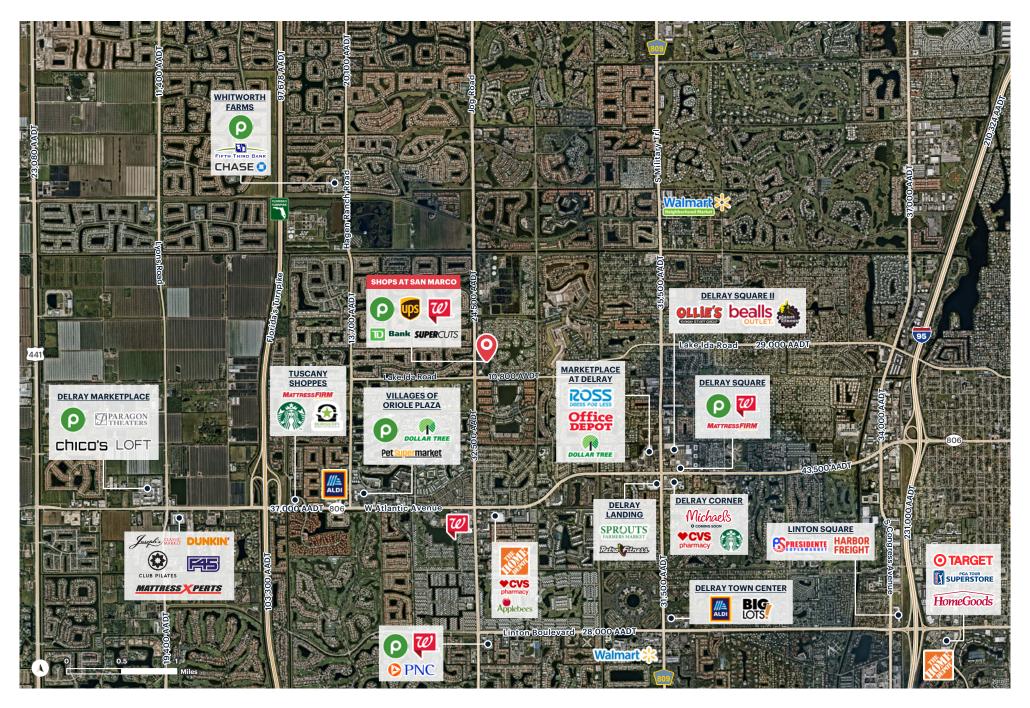

C109 | Publix                       | 44,271 SF |
| D110 | Nino's Restaurant & Pizzeria | 2,700 SF  |
| D111 | The UPS Store                | 1,400 SF  |
| D112 | Supercuts                    | 1,400 SF  |
| D113 | Khao Thai & Sushi            | 1,400 SF  |
| D114 | Palm Beach Liquor Store      | 1,400 SF  |

| UNIT  | TENANT                           | SIZE     |
|-------|----------------------------------|----------|
| D115  | AVAILABLE - 2nd Gen Restaurant   | 2,100 SF |
| D116A | Royal Pet Bakery & Grooming      | 1,910 SF |
| D116B | First Choice Vet/Animal Hospital | 3,500 SF |
| E117  | JJ's Dance Studio                | 2,435 SF |
| E119  | Inroma Dental                    | 1,591 SF |
| E120  | Verizon                          | 844 SF   |





305.755.4702

#### RETAIL AREA MAP



# **2024 AREA DEMOGRAPHICS**



# **POPULATION**

| 1 Mile  | 11,779  |
|---------|---------|
| 3 Miles | 88,127  |
| 5 Miles | 216,207 |

## **DAYTIME POPULATION**

| 1 Mile  | 9,962   |
|---------|---------|
| 3 Miles | 80,653  |
| 5 Miles | 213,419 |

## **TOTAL HOUSEHOLDS**

| 1 Mile  | 6,862   |
|---------|---------|
| 3 Miles | 47,034  |
| 5 Miles | 103.309 |

## **MEDIAN AGE**

| 1 Mile  | 73.9 |
|---------|------|
| 3 Miles | 68.5 |
| 5 Miles | 60.1 |

## **TOTAL BUSINESSES**

| 1 Mile  | 156   |
|---------|-------|
| 3 Miles | 2,600 |
| 5 Miles | 9.918 |

# **TOTAL EMPLOYEES**

| 1 Mile  | 1,184  |
|---------|--------|
| 3 Miles | 23,165 |
| 5 Miles | 85.464 |

## **AVERAGE HH INCOME**

| 1 Mile  | \$89,039  |
|---------|-----------|
| 3 Miles | \$107,744 |
| 5 Miles | \$128,509