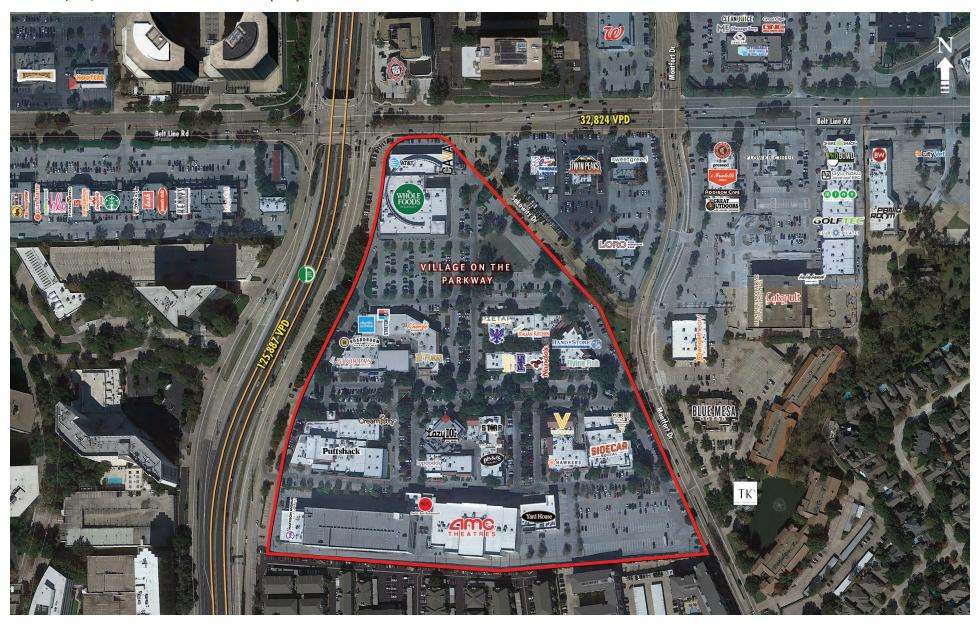

#### TRAFFIC COUNTS:

DNT: 130,242 VPD Belt Line Road: 32.824 VPD **AVAILABILITY: SEE PAGE 4** 

PRICING: PLEASE CONTACT **BROKERS FOR DETAILS** 

### **AREA RETAILERS:**

**CAVA** 

ideal dental

**Puttshack** 

**NEIGHBORHOOD SERVICES** 

FOR MORE INFORMATION. PLEASE CONTACT:

THAD BECKNER 214.572.8457

SHELLEY TAYLOR 214.572.8423 tbeckner@theretailconnection.net staylor@theretailconnection.net