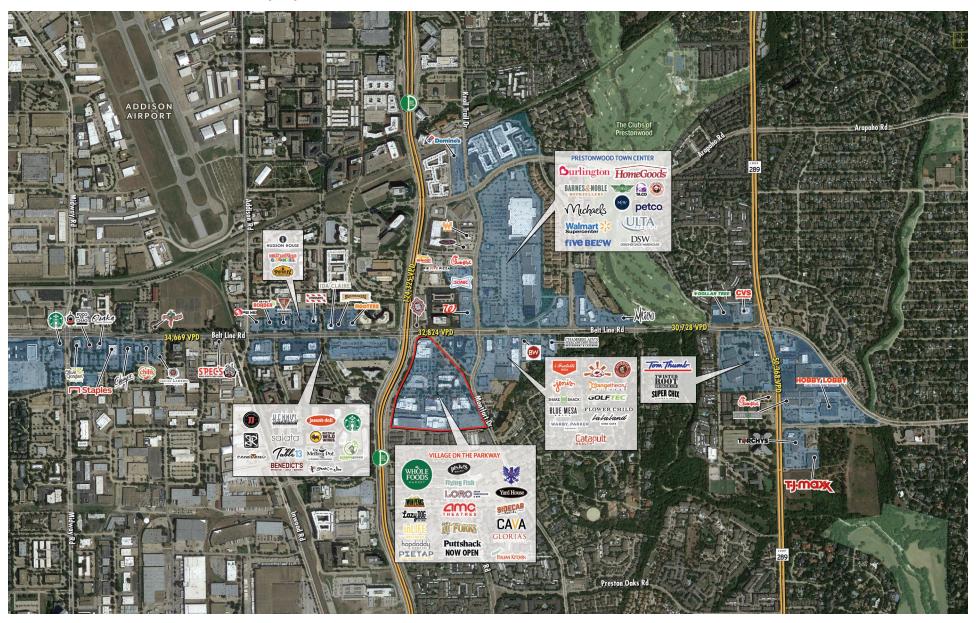

## VILLAGE ON THE PARKWAY

ADDISON. TX | SEC DALLAS NORTH TOLLWAY IDNTI AND BELT LINE ROAD

#### **DEMOGRAPHICS:**

2023 Population 2023 Daytime Population 2023 Total Households 2023 Average HH Income 1 MILE 3 MILE 5 MILE

24,325 131,263 383.818 61.219 248.240 529.775 14,405 63,857 165.533 \$92.817 \$123.228 \$120.936

#### TRAFFIC COUNTS:

DNT: 130,242 VPD Belt Line Road: 32.824 VPD **AVAILABILITY: SEE PAGE 4** 

PRICING: PLEASE CONTACT **BROKERS FOR DETAILS** 

### **AREA RETAILERS:**

**CAVA** 

ideal dental

**Puttshack** 

**NEIGHBORHOOD SERVICES** 

FOR MORE INFORMATION. PLEASE CONTACT:

THAD BECKNER 214.572.8457

SHELLEY TAYLOR 214.572.8423 tbeckner@theretailconnection.net staylor@theretailconnection.net