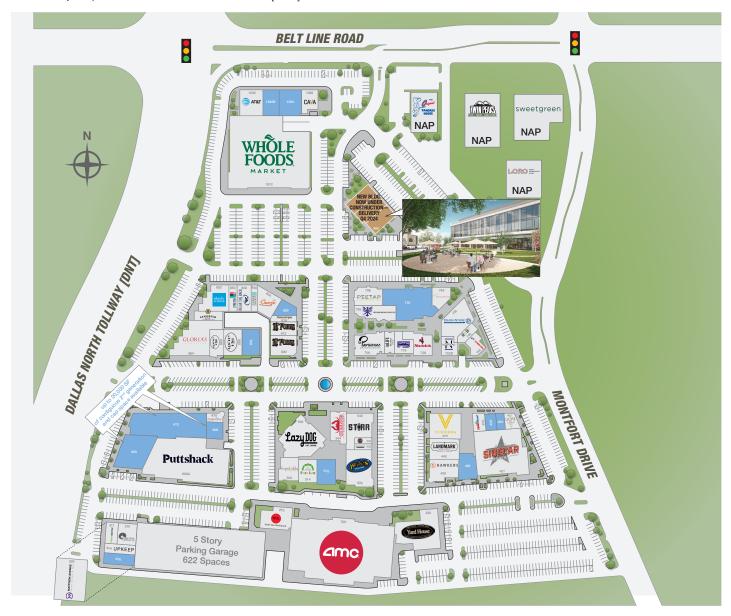

## VILLAGE ON THE PARKWAY

ADDISON, TX | SEC DALLAS NORTH TOLLWAY [DNT] AND BELT LINE ROAD

| 0.11       | -                                                         |                  |
|------------|-----------------------------------------------------------|------------------|
| Suite      | Tenant                                                    | SF               |
| 210        | RA Sushi                                                  | 4,750            |
| 220        | AMC Theater Yard House                                    | 43,705<br>10.000 |
| 300        | Mattison Avenue                                           | 9,182            |
| 310        | Timber Creek Capital                                      | 2,815            |
| 311        | Ideal Dental                                              | 2,200            |
| 314        | Upkeep Salon                                              | 2,367            |
| 316        | Available                                                 | 1.847            |
| 401        | Sidecar Social                                            | 14,640           |
| 402        | Gorji Restaurant                                          | 1,600            |
| 404        | Available                                                 | 939              |
| 406        |                                                           |                  |
| 408        | Nails Now                                                 | 2,099            |
| 410        | Vidorra                                                   | 5,850            |
| 420        | Available                                                 | 3,223            |
| 430        | Hawkers                                                   | 6,606            |
| 440        | Landmark Bar and Kitchen                                  | 1,407            |
| 500        | Lazy Dog                                                  | 7,800            |
| 502        | Hopdoddy                                                  | 4,000            |
| 510        | Available                                                 | 3,311            |
| 514        | Fuzz Lab Arts & Crafts                                    | 2,464            |
| 520        | Pluckers Wing Bar                                         | 6,960            |
| 532<br>534 | Cinnaholic<br>Haute Hair                                  | 1,096            |
| 540        | Haute Hair<br>Stirr                                       | 1,065            |
| 544        | The Crab Station                                          | 3,474            |
| 600A       | Puttshack                                                 | 25,000           |
| 600        | Available                                                 | 5,000            |
| 608        |                                                           |                  |
| 610        | Creamistry                                                | 952              |
| 612        | Available                                                 | 12,500           |
| 700        | La Parisienne French Bistro                               | 1,994            |
| 712        | inLife Wellness                                           | 1,760            |
| 716        | F45                                                       | 2,412            |
| 728        | Nando's                                                   | 3,385            |
| 740        | Flying Fish                                               | 2,005            |
| 748        | RB Tea                                                    | 1,452            |
| 752        | Hand & Stone Massage and Facial Spa                       | 3,993            |
| 752B       | Nouveau Bar & Grill                                       | 3,724            |
| 764        | Kenny's Italian Kitchen                                   | 2,474            |
| 776        | Available                                                 | 9,830            |
| 795        | Neighborhood Services                                     | 4,128            |
| 796        | Pie Tap                                                   | 3,669            |
| 800        | III Forks II Forks                                        | 3,453            |
| 812        |                                                           | 2,549<br>1,459   |
| 818        | Diamontrigue Available                                    | 1,459            |
| 824        | Available Snooze an A.M. Eatery                           | 1,400            |
| 830        | Cookie Society                                            | 1,525            |
| 840        | Relax The Back                                            | 1,945            |
| 850        | Stretch Lab                                               | 1,595            |
| 852        | Charles Schwab                                            | 5,223            |
| 854        | The Boardroom Salon                                       | 1,972            |
| 864        | Gloria's Latin Cuisine                                    | 8,999            |
| 868        | LowKey Poke                                               | 1,879            |
| 868        | LowKey Poke                                               | 2,103            |
| 876        | Available                                                 | 4,919            |
| 900        | New Building Coming Soon   Multiple Stories   Will Divide | 46,000           |
| 1012       | Whole Foods Market                                        | 39,871           |
| 1032       | AT&T                                                      | 5,148            |
| 1032B      |                                                           |                  |
| 1052       | Available                                                 | 4,156            |
| 1056       | Cava                                                      | 2,361            |
|            |                                                           |                  |