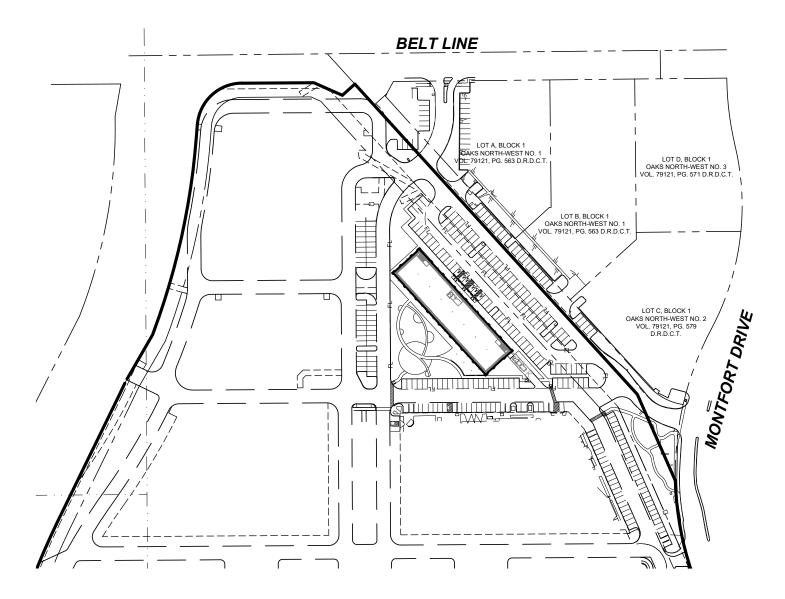

## VILLAGE ON THE PARKWAY

ADDISON. TX | SEC DALLAS NORTH TOLLWAY IDNTI AND BELT LINE ROAD

#### TRAFFIC COUNTS:

DNT: 130,242 VPD Belt Line Road: 32.824 VPD **AVAILABILITY: SEE PAGE 4** 

PRICING: PLEASE CONTACT **BROKERS FOR DETAILS** 