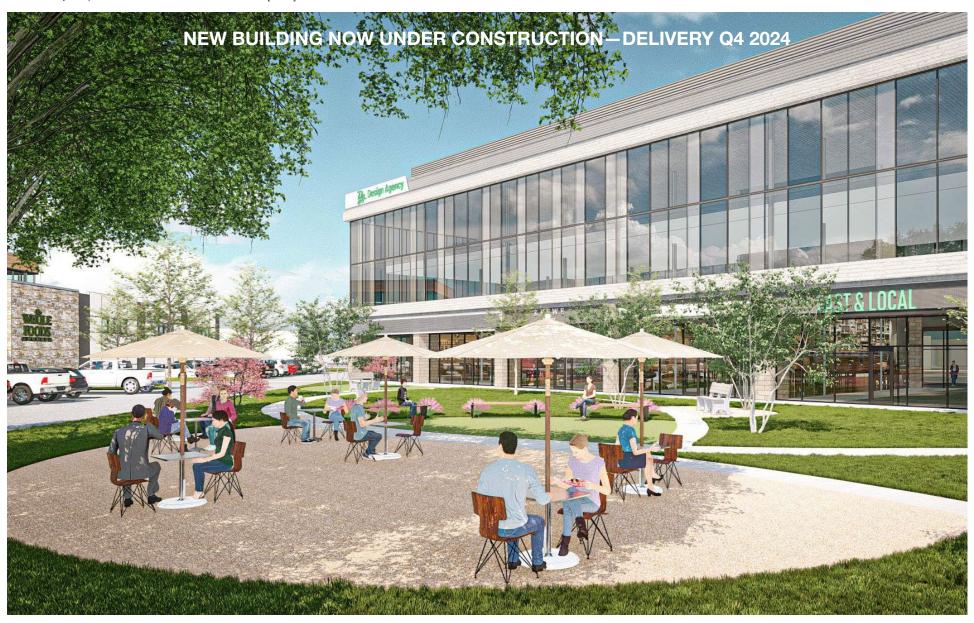

## VILLAGE ON THE PARKWAY

ADDISON, TX | SEC DALLAS NORTH TOLLWAY [DNT] AND BELT LINE ROAD

| 0.11       | -                                                         |                  |
|------------|-----------------------------------------------------------|------------------|
| Suite      | Tenant                                                    | SF               |
| 210        | RA Sushi                                                  | 4,750            |
| 220        | AMC Theater Yard House                                    | 43,705<br>10.000 |
| 300        | Mattison Avenue                                           | 9,182            |
| 310        | Timber Creek Capital                                      | 2,815            |
| 311        | Ideal Dental                                              | 2,200            |
| 314        | Upkeep Salon                                              | 2,367            |
| 316        | Available                                                 | 1.847            |
| 401        | Sidecar Social                                            | 14,640           |
| 402        | Gorji Restaurant                                          | 1,600            |
| 404        | Available                                                 | 939              |
| 406        |                                                           |                  |
| 408        | Nails Now                                                 | 2,099            |
| 410        | Vidorra                                                   | 5,850            |
| 420        | Available                                                 | 3,223            |
| 430        | Hawkers                                                   | 6,606            |
| 440        | Landmark Bar and Kitchen                                  | 1,407            |
| 500        | Lazy Dog                                                  | 7,800            |
| 502        | Hopdoddy                                                  | 4,000            |
| 510        | Available                                                 | 3,311            |
| 514        | Fuzz Lab Arts & Crafts                                    | 2,464            |
| 520        | Pluckers Wing Bar                                         | 6,960            |
| 532<br>534 | Cinnaholic<br>Haute Hair                                  | 1,096            |
| 540        | Haute Hair<br>Stirr                                       | 1,065            |
| 544        | The Crab Station                                          | 3,474            |
| 600A       | Puttshack                                                 | 25,000           |
| 600        | Available                                                 | 5,000            |
| 608        |                                                           |                  |
| 610        | Creamistry                                                | 952              |
| 612        | Available                                                 | 12,500           |
| 700        | La Parisienne French Bistro                               | 1,994            |
| 712        | inLife Wellness                                           | 1,760            |
| 716        | F45                                                       | 2,412            |
| 728        | Nando's                                                   | 3,385            |
| 740        | Flying Fish                                               | 2,005            |
| 748        | RB Tea                                                    | 1,452            |
| 752        | Hand & Stone Massage and Facial Spa                       | 3,993            |
| 752B       | Nouveau Bar & Grill                                       | 3,724            |
| 764        | Kenny's Italian Kitchen                                   | 2,474            |
| 776        | Available                                                 | 9,830            |
| 795        | Neighborhood Services                                     | 4,128            |
| 796        | Pie Tap                                                   | 3,669            |
| 800        | III Forks II Forks                                        | 3,453            |
| 812        |                                                           | 2,549<br>1,459   |
| 818        | Diamontrigue Available                                    | 1,459            |
| 824        | Available Snooze an A.M. Eatery                           | 1,400            |
| 830        | Cookie Society                                            | 1,525            |
| 840        | Relax The Back                                            | 1,945            |
| 850        | Stretch Lab                                               | 1,595            |
| 852        | Charles Schwab                                            | 5,223            |
| 854        | The Boardroom Salon                                       | 1,972            |
| 864        | Gloria's Latin Cuisine                                    | 8,999            |
| 868        | LowKey Poke                                               | 1,879            |
| 868        | LowKey Poke                                               | 2,103            |
| 876        | Available                                                 | 4,919            |
| 900        | New Building Coming Soon   Multiple Stories   Will Divide | 46,000           |
| 1012       | Whole Foods Market                                        | 39,871           |
| 1032       | AT&T                                                      | 5,148            |
| 1032B      |                                                           |                  |
| 1052       | Available                                                 | 4,156            |
| 1056       | Cava                                                      | 2,361            |
|            |                                                           |                  |