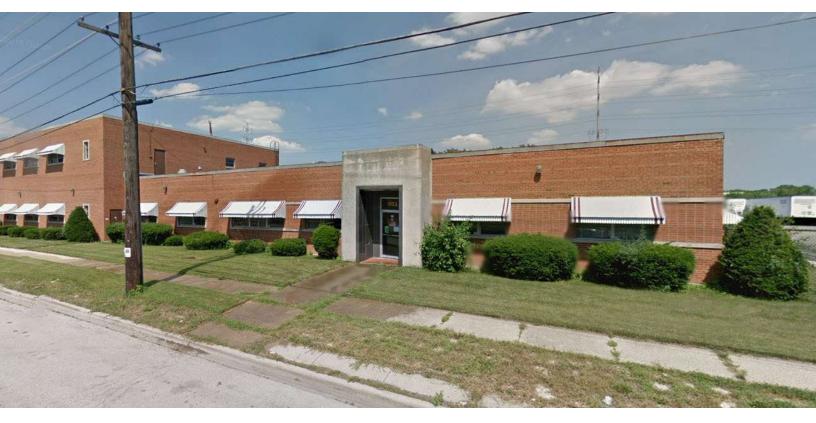

1023 CERNAN DRIVE, BELLWOOD, IL 60104

#### **FEATURES**

- Part of a 54,448 SF Building
- · Newly renovated office
- Ideal contractor facility, storage, or warehouse light manufacturing
- · Gated secured parking lot
- Immediate access to I-290
- Close to Downtown Chicago
- Minutes to O'Hare International Airport
- Strong labor base nearby