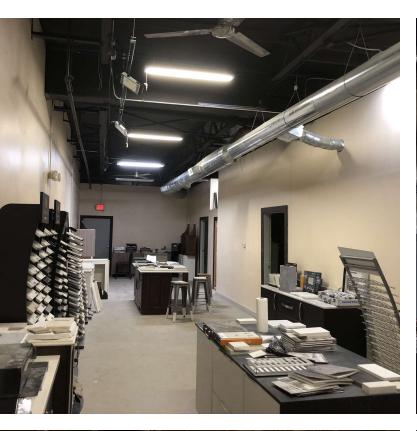

#### **FEATURES**

- Part of a 54,448 SF Building
- · Newly renovated office
- Ideal contractor facility, storage, or warehouse light manufacturing
- · Gated secured parking lot
- Immediate access to I-290
- Close to Downtown Chicago
- Minutes to O'Hare International Airport
- Strong labor base nearby