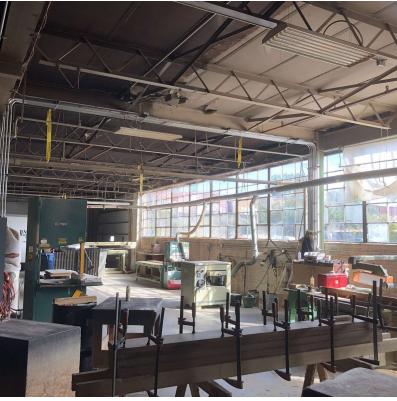

#### **FEATURES**

- Part of a 54,448 SF Building
- · Newly renovated office
- Ideal contractor facility, storage, or warehouse light manufacturing
- · Gated secured parking lot
- Immediate access to I-290
- Close to Downtown Chicago
- Minutes to O'Hare International Airport
- Strong labor base nearby