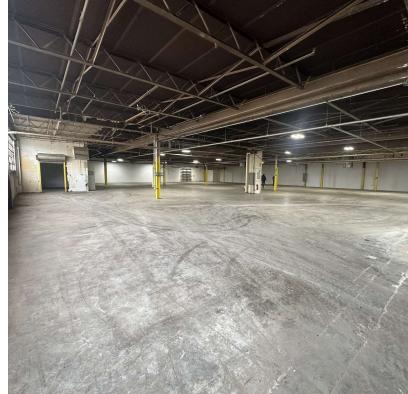

#### **SPECIFICATIONS**

**Available SF** ± 38,000 SF (Divisible)

Ceiling Height 12' 5" Clear Height

**Loading** 2 Docks, 1 Drive-in door

**Power:** 3-phase Power

**Sprinklered** Yes

**Lease Rate** \$27,550 /month MG (\$8.70 PSF)

#### **FEATURES**

- Part of a 54,448 SF Building
- · Newly renovated office
- Ideal contractor facility, storage, or warehouse light manufacturing
- · Gated secured parking lot
- Immediate access to I-290
- Close to Downtown Chicago
- Minutes to O'Hare International Airport
- Strong labor base nearby