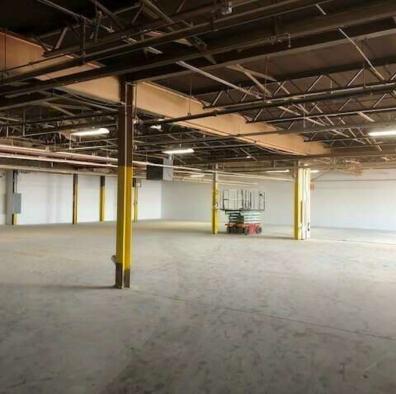

#### **SPECIFICATIONS**

**Available SF** ± 38,000 SF (Divisible)

Ceiling Height 12' 5" Clear Height

**Loading** 2 Docks, 1 Drive-in door

**Power:** 3-phase Power

**Sprinklered** Yes

**Lease Rate** \$27,550 /month MG (\$8.70 PSF)

#### **FEATURES**

- Part of a 54,448 SF Building
- · Newly renovated office
- Ideal contractor facility, storage, or warehouse light manufacturing
- · Gated secured parking lot
- Immediate access to I-290
- Close to Downtown Chicago
- Minutes to O'Hare International Airport
- Strong labor base nearby