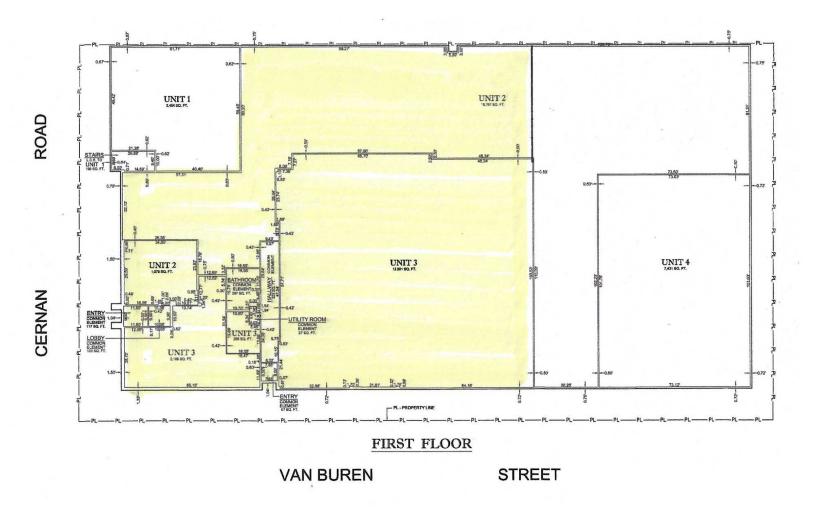

#### **SPECIFICATIONS**

**Available SF** ± 38,000 SF (Divisible)

Ceiling Height 12' 5" Clear Height

**Loading** 2 Docks, 1 Drive-in door

**Power:** 3-phase Power

**Sprinklered** Yes

**Lease Rate** \$27,550 /month MG (\$8.70 PSF)

#### **FEATURES**

- Part of a 54,448 SF Building
- · Newly renovated office
- Ideal contractor facility, storage, or warehouse light manufacturing
- · Gated secured parking lot
- Immediate access to I-290
- Close to Downtown Chicago
- Minutes to O'Hare International Airport
- Strong labor base nearby