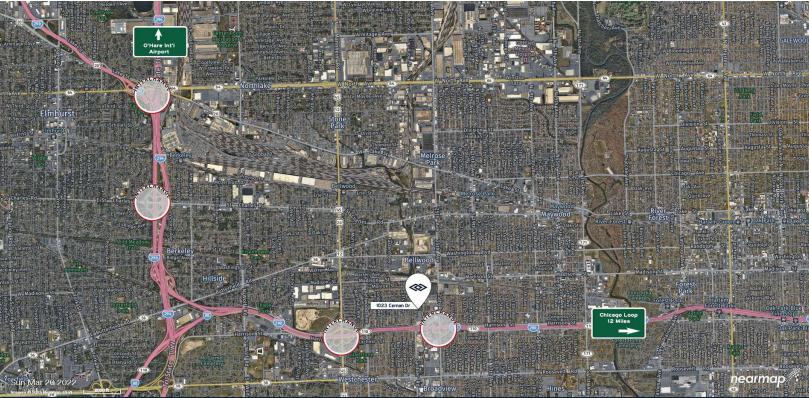

#### **FEATURES**

- Part of a 54,448 SF Building
- · Newly renovated office
- Ideal contractor facility, storage, or warehouse light manufacturing
- · Gated secured parking lot
- Immediate access to I-290
- Close to Downtown Chicago
- Minutes to O'Hare International Airport
- Strong labor base nearby