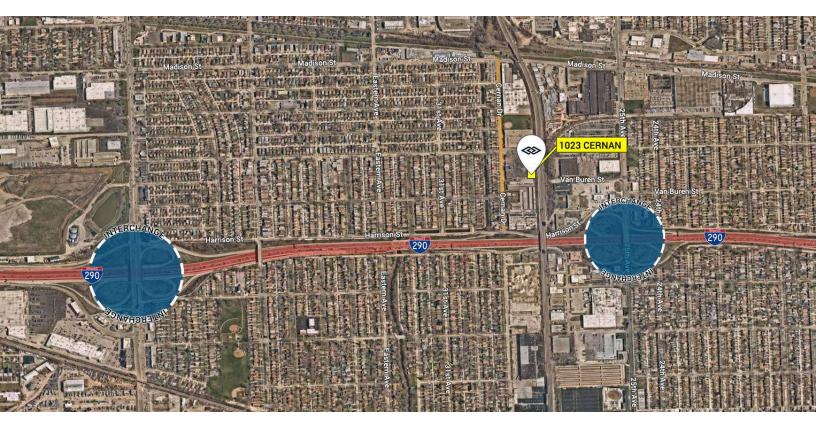

#### **FEATURES**

- Part of a 54,448 SF Building
- · Newly renovated office
- Ideal contractor facility, storage, or warehouse light manufacturing
- · Gated secured parking lot
- Immediate access to I-290
- Close to Downtown Chicago
- Minutes to O'Hare International Airport
- Strong labor base nearby