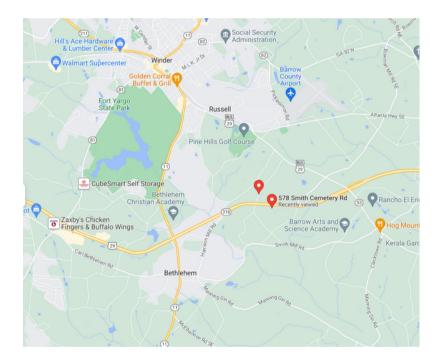

### 578 SMITH CEMETERY ROAD

## WINDER, GA

#### 578 Smith Cemetery Road Winder, GA