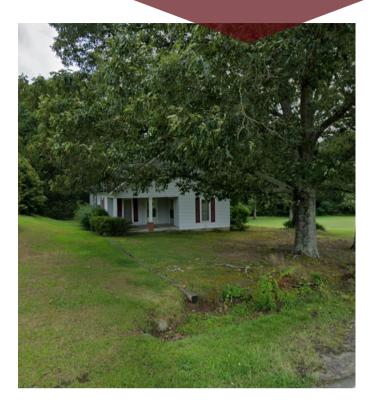

### **Property Features:**

- Currently one large parcel / total 22.66
  +/-
- Lot is divided by Hwy 316 /North side
  10.56 +/- acres aka House Lot
- Current access is via Smith Cemetary Road
- South side is 12.10 +/- acres aka Tree Lot /currently limited access
- Lots are being divided so can be sold together or separately
- Current zoning is AG Easy transition to Commercial