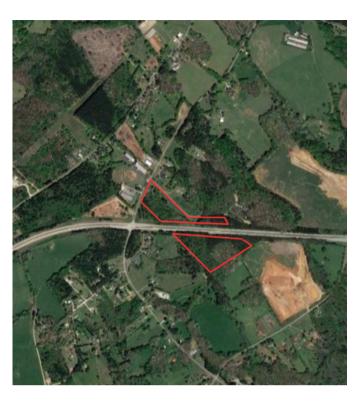

### +/- 22.6 Acres

### **Property Features:**

- Currently one large parcel / total 22.66
  +/-
- Lot is divided by Hwy 316 /North side
  10.56 +/- acres aka House Lot
- Current access is via Smith Cemetary Road
- South side is 12.10 +/- acres aka Tree Lot /currently limited access
- Lots are being divided so can be sold together or separately
- Current zoning is AG Easy transition to Commercial

# +/- 22.6 Acres

**For More Information, Contact:** Rebecca Davis, Summit Real Estate rdavis@summitgeorgia.com 770-633-4370

The information contained herein is believed to be accurate but is not warranted as to accuracy and may change or be updated without notice.