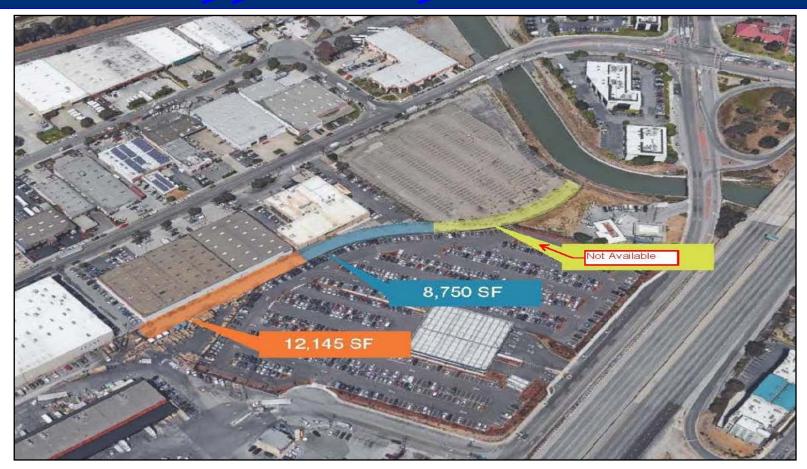

## Property Description:

- $\pm 20,895$  Sq Ft Lot Available
- Possibility to Pave Entire Area
- Ideal for Rental Car Parking or Construction
- Common Area Ingress and Egress
- Easy Access to Highway 101 & Airport Blvd.
- Price Per Sq Ft \$0.60 Gross