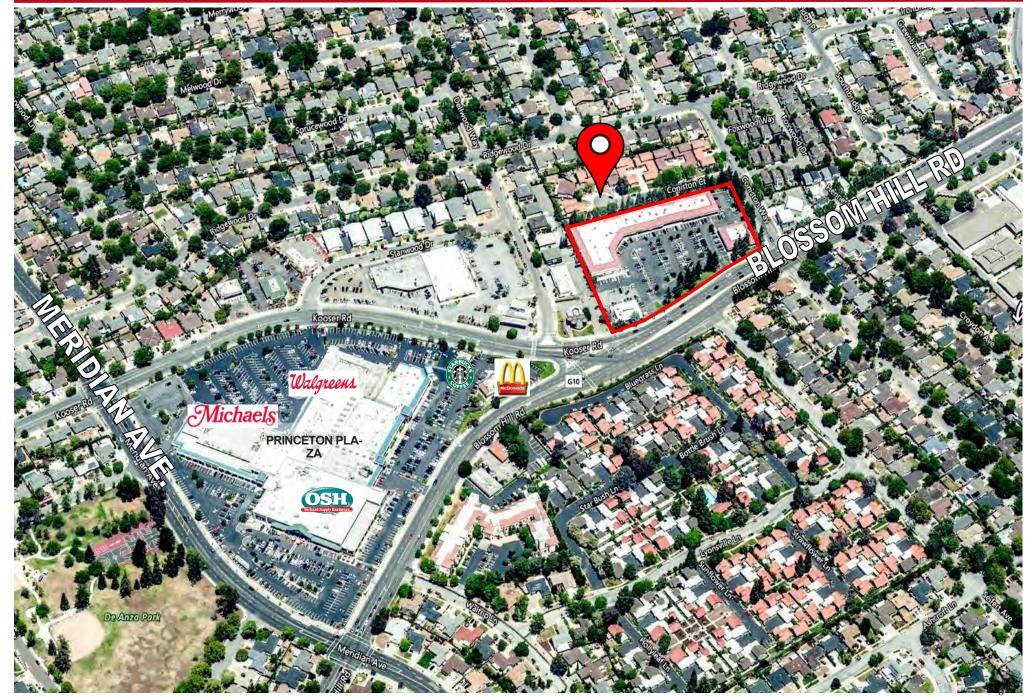

# AERIAL

The information contained herein has been obtained from sources we deem reliable. We cannot, however, assume responsibility for its accuracy.

## **LOCATION MAP**

The information contained herein has been obtained from sources we deem reliable. We cannot, however, assume responsibility for its accuracy.

| 2024 SUMMARY                  | 1-MILE    | <b>3-MILE</b> | 5-MILE    |
|-------------------------------|-----------|---------------|-----------|
| Population                    | 23,901    | 173,431       | 442,046   |
| Households                    | 8,693     | 59,661        | 153,991   |
| Average Household Income      | \$173,537 | \$209,843     | \$191,657 |
| Owner Occupied Housing Units  | 4,625     | 41,732        | 93,808    |
| Renter Occupied Housing Units | 4,068     | 17,929        | 60,183    |
| Median Age                    | 38.9      | 41.3          | 39.5      |
| Median Household Income       | \$122,212 | \$162,270     | \$138,524 |

#### **PROPERTY HIGHLIGHTS**

- Building and Monument Signage
- Major Silicon Valley Thoroughfare
- Next to Princeton Plaza Mall and McDonald's

- High Traffic Location–ADT: 40,000+
- Excellent Parking
- Co-tenants Include Subway, Burger Pit, Nu Smile Dental and More...