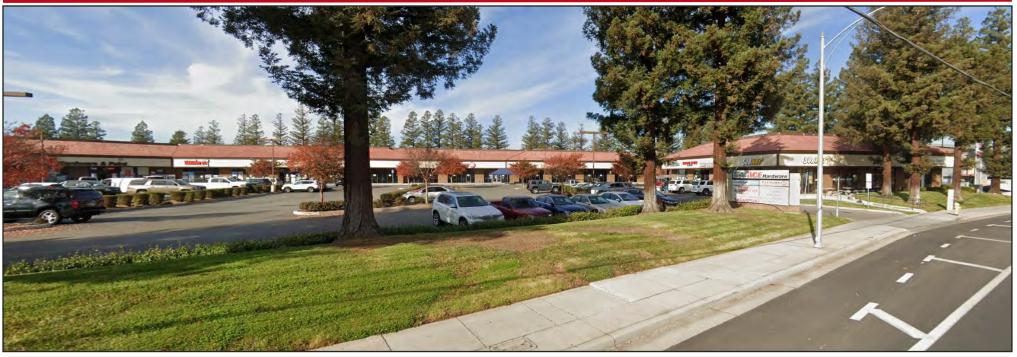

#### **PROPERTY OVERVIEW**

#### **PROPERTY HIGHLIGHTS**

- Building and Monument Signage
- Major Silicon Valley Thoroughfare
- Next to Princeton Plaza Mall and McDonald's

- High Traffic Location–ADT: 40,000+
- Excellent Parking
- Co-tenants Include Subway, Burger Pit, Nu Smile Dental and More...