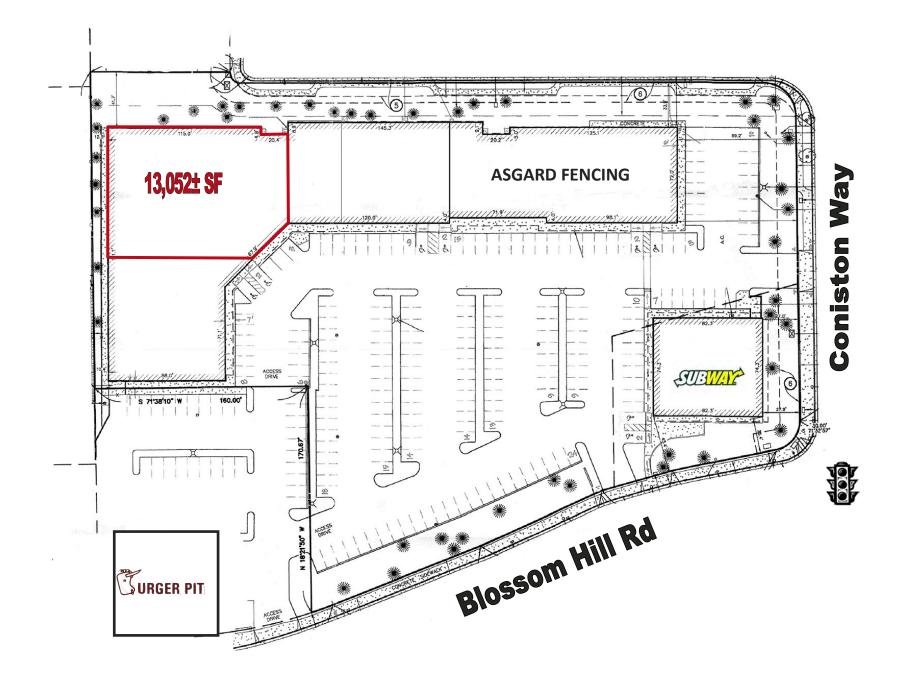

### UNIT 1339

- 13,052± SF
- Former Ace Hardware
- \$0.95 PSF plus NNN charges (estimated at \$0.55)

#### **INTERIOR PHOTOS: FORMER ACE HARDWARE - UNIT 1339**

The information contained herein has been obtained from sources we deem reliable. We cannot, however, assume responsibility for its accuracy.

**SITE MAP** 