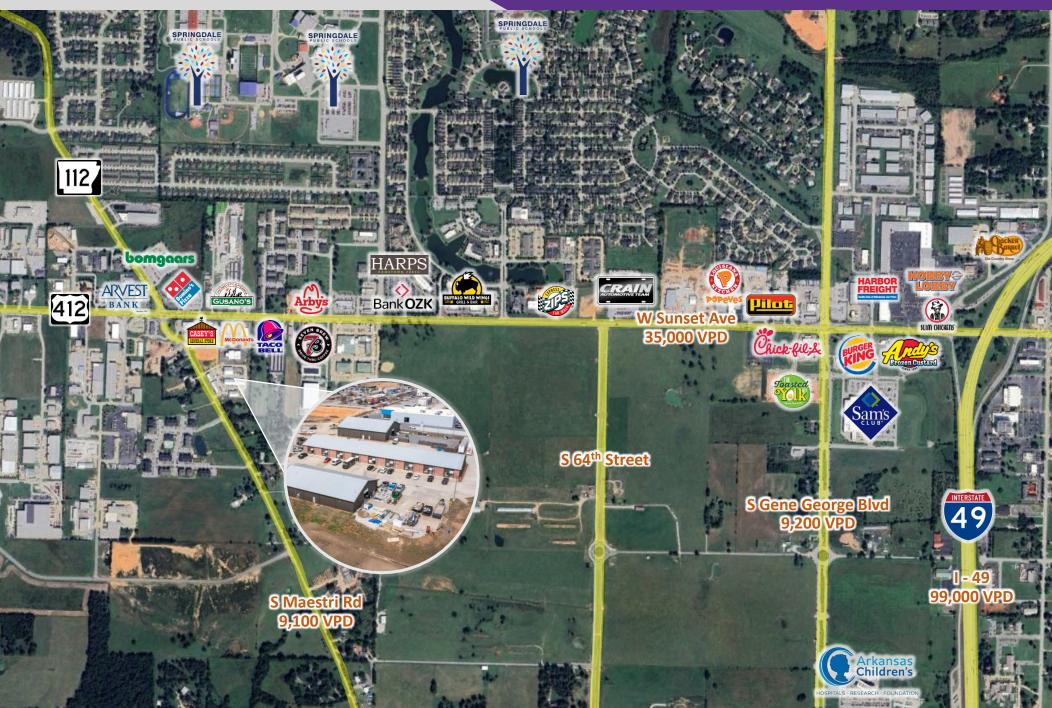

## **REGIONAL MAP**

## **MARKET MAP**

#### PROPERTY HIGHLIGHTS

- o Each flex unit has a lobby area and restroom
- o Located just off the intersection of Hwy 412 (35,000 VPD) & Hwy 112 (9,100 VPD) in Springdale, with easy access to I-49 (99,000 VPD)
- o Newer construction with great visibility in a high traffic area
- o Available spaces have an overhead roll up door
- o Future plans to expand Hwy 112 to 4 lanes