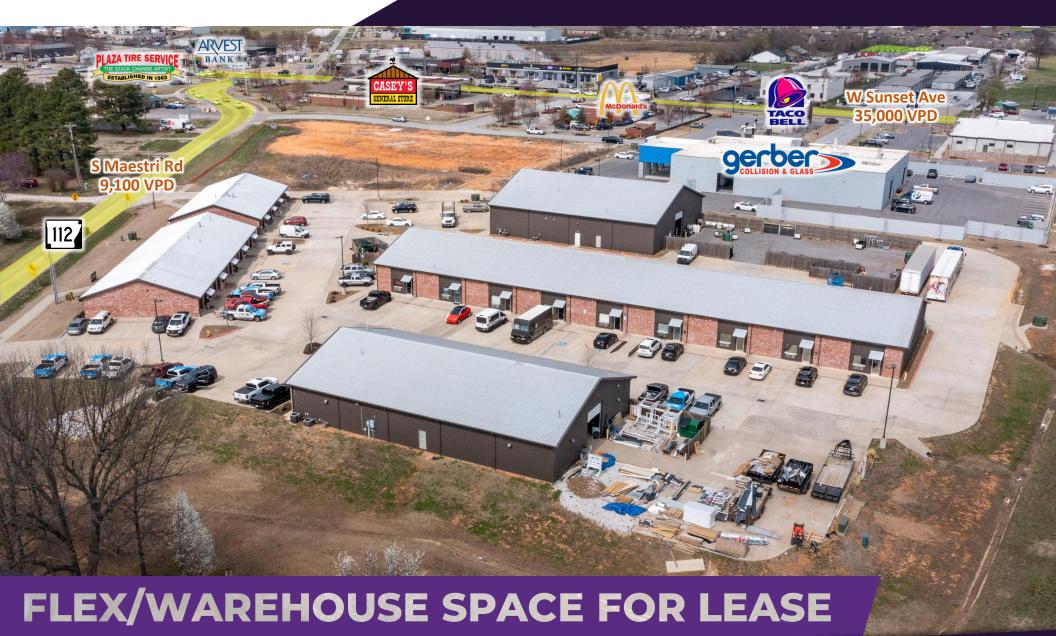

#### OVERVIEW

| Offering          | For Lease                                                                                                                                     |  |  |
|-------------------|-----------------------------------------------------------------------------------------------------------------------------------------------|--|--|
| Lease Rate & Type | \$13.50/SF - \$14.00/SF Modified Gross                                                                                                        |  |  |
| Address           | S Maestri Road,                                                                                                                               |  |  |
| City/State        | Springdale, AR 72762                                                                                                                          |  |  |
| Property Type     | Flex/Warehouse                                                                                                                                |  |  |
| Available SF      | <ul> <li>± 1,600 SF – Flex Space (3 units available)</li> <li>± 6,000 SF – Warehouse Space (Includes Outdoor storage/Laydown Yard)</li> </ul> |  |  |

#### PROPERTY HIGHLIGHTS

- o Each flex unit has a lobby area and restroom
- o Located just off the intersection of Hwy 412 (35,000 VPD) & Hwy 112 (9,100 VPD) in Springdale, with easy access to I-49 (99,000 VPD)
- o Newer construction with great visibility in a high traffic area
- o Available spaces have an overhead roll up door
- o Future plans to expand Hwy 112 to 4 lanes