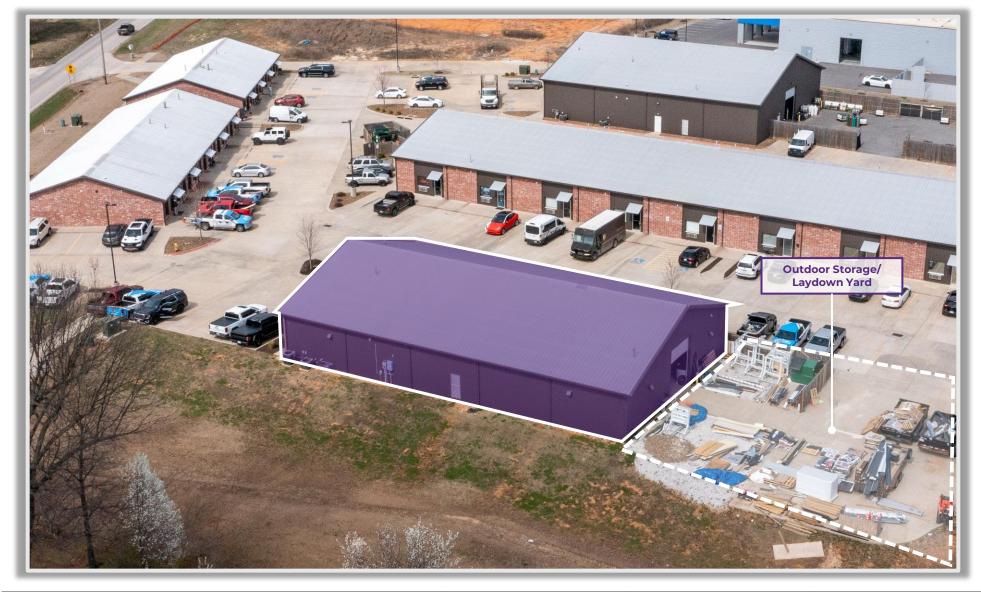

# WAREHOUSE SPACE

| AVAILABLE SPACE                                             | SIZE (SF) | LEASE TYPE | RATE          | AVAILABLE |
|-------------------------------------------------------------|-----------|------------|---------------|-----------|
| 256 S Maestri Rd - Includes<br>Outdoor storage/Laydown yard | 6,000 SF  | MG         | \$14.00/SF/YR | 1/15/2025 |

#### OVERVIEW

| Offering          | For Lease                                                                                                                                     |  |  |
|-------------------|-----------------------------------------------------------------------------------------------------------------------------------------------|--|--|
| Lease Rate & Type | \$13.50/SF - \$14.00/SF Modified Gross                                                                                                        |  |  |
| Address           | S Maestri Road,                                                                                                                               |  |  |
| City/State        | Springdale, AR 72762                                                                                                                          |  |  |
| Property Type     | Flex/Warehouse                                                                                                                                |  |  |
| Available SF      | <ul> <li>± 1,600 SF – Flex Space (3 units available)</li> <li>± 6,000 SF – Warehouse Space (Includes Outdoor storage/Laydown Yard)</li> </ul> |  |  |