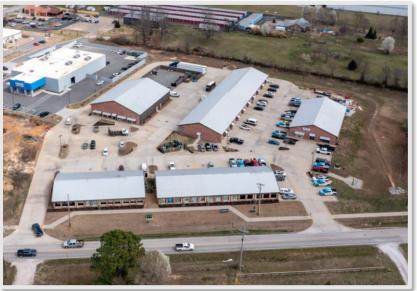

|  |  |
| Property Type     | Flex/Warehouse                                                                                                                                |  |  |
| Available SF      | <ul> <li>± 1,600 SF – Flex Space (3 units available)</li> <li>± 6,000 SF – Warehouse Space (Includes Outdoor storage/Laydown Yard)</li> </ul> |  |  |

#### PROPERTY HIGHLIGHTS

- o Each flex unit has a lobby area and restroom
- o Located just off the intersection of Hwy 412 (35,000 VPD) & Hwy 112 (9,100 VPD) in Springdale, with easy access to I-49 (99,000 VPD)
- o Newer construction with great visibility in a high traffic area
- o Available spaces have an overhead roll up door
- o Future plans to expand Hwy 112 to 4 lanes







## **REGIONAL MAP**





## **MARKET MAP**





# WAREHOUSE SPACE



| AVAILABLE SPACE                                             | SIZE (SF) | LEASE TYPE | RATE          | AVAILABLE |
|-------------------------------------------------------------|-----------|------------|---------------|-----------|
| 256 S Maestri Rd - Includes<br>Outdoor storage/Laydown yard | 6,000 SF  | MG         | \$14.00/SF/YR | 1/15/2025 |

## **FLEX SPACE**



| AVAILABLE SPACE       | SIZE (SF) | LEASE TYPE | RATE          | AVAILABLE   |
|-----------------------|-----------|------------|---------------|-------------|
| 254 S Maestri Suite 1 | 1,600SF   | MG         | \$13.50/SF/YR | Immediately |
| 254 S Maestri Suite 3 | 1,600SF   | MG         | \$13.50/SF/YR | Immediately |
| 254 S Maestri Suite 4 | 1,60