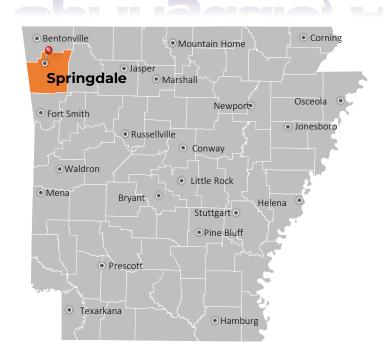

SIZE (SF) | LEASE TYPE | RATE          | AVAILABLE |
|-------------------------------------------------------------|-----------|------------|---------------|-----------|
| 256 S Maestri Rd - Includes<br>Outdoor storage/Laydown yard | 6,000 SF  | MG         | \$14.00/SF/YR | 1/15/2025 |

## **FLEX SPACE**



| AVAILABLE SPACE       | SIZE (SF) | LEASE TYPE | RATE          | AVAILABLE   |
|-----------------------|-----------|------------|---------------|-------------|
| 254 S Maestri Suite 1 | 1,600SF   | MG         | \$13.50/SF/YR | Immediately |
| 254 S Maestri Suite 3 | 1,600SF   | MG         | \$13.50/SF/YR | Immediately |
| 254 S Maestri Suite 4 | 1,600SF   | MG         | \$13.50/SF/YR | Immediately |



## **INTERIOR PHOTOS**











### **MARKET OVERVIEW**

# Springdale, AR









Springdale is the fourth most populous city in Arkansas and located in the center of booming Northwest Arkansas. Springdale serves as a hub for business, travel, and entertainment. Its location also provides easy access to other major cities in the region such as Fayetteville, Bentonville, and Rogers.

Springdale ranks 7<sup>th</sup> in the country for job growth annually and is the 6<sup>th</sup> fastest growing city under 100,000 people in the U.S. Springdale's largest employers include Tyson Foods, Northwest Health, Harps Food Stores, Cargill and George's. Springdale is also home of the Northwest Arkansas Naturals, the Double-A affiliate of the Kansas City Royals.

| DEMOGRAPHICS*            | 3 MILES   | 5 MILES   | 10 MILES  |
|--------------------------|-----------|-----------|----