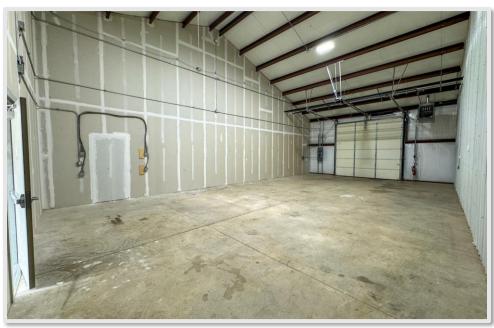

## **INTERIOR PHOTOS**

# WAREHOUSE SPACE

| AVAILABLE SPACE                                             | SIZE (SF) | LEASE TYPE | RATE          | AVAILABLE |
|-------------------------------------------------------------|-----------|------------|---------------|-----------|
| 256 S Maestri Rd - Includes<br>Outdoor storage/Laydown yard | 6,000 SF  | MG         | \$14.00/SF/YR | 1/15/2025 |