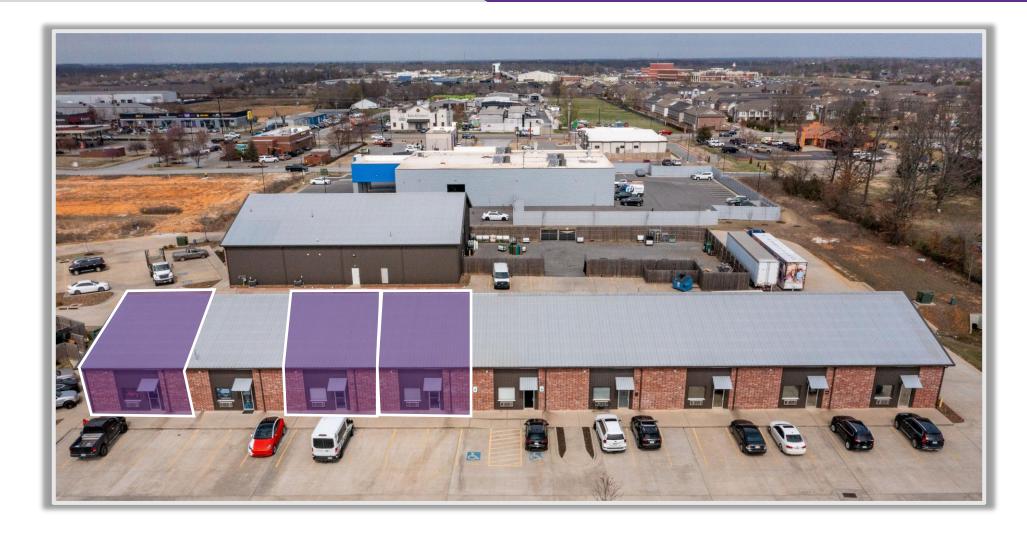

## **FLEX SPACE**

| AVAILABLE SPACE       | SIZE (SF) | LEASE TYPE | RATE          | AVAILABLE   |
|-----------------------|-----------|------------|---------------|-------------|
| 254 S Maestri Suite 1 | 1,600SF   | MG         | \$13.50/SF/YR | Immediately |
| 254 S Maestri Suite 3 | 1,600SF   | MG         | \$13.50/SF/YR | Immediately |
| 254 S Maestri Suite 4 | 1,600SF   | MG         | \$13.50/SF/YR | Immediately |

#### OVERVIEW

| Offering          | For Lease                                                                                                                                     |  |  |
|-------------------|-----------------------------------------------------------------------------------------------------------------------------------------------|--|--|
| Lease Rate & Type | \$13.50/SF - \$14.00/SF Modified Gross                                                                                                        |  |  |
| Address           | S Maestri Road,                                                                                                                               |  |  |
| City/State        | Springdale, AR 72762                                                                                                                          |  |  |
| Property Type     | Flex/Warehouse                                                                                                                                |  |  |
| Available SF      | <ul> <li>± 1,600 SF – Flex Space (3 units available)</li> <li>± 6,000 SF – Warehouse Space (Includes Outdoor storage/Laydown Yard)</li> </ul> |  |  |