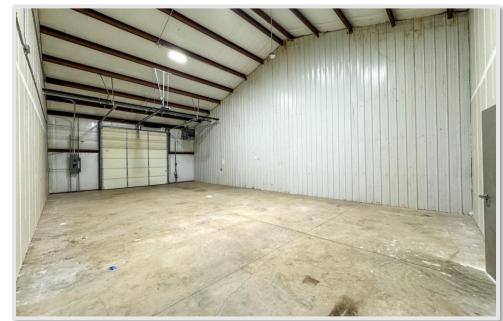

## **INTERIOR PHOTOS**

# WAREHOUSE SPACE

| AVAILABLE SPACE                                             | SIZE (SF) | LEASE TYPE | RATE          | AVAILABLE |
|-------------------------------------------------------------|-----------|------------|---------------|-----------|
| 256 S Maestri Rd - Includes<br>Outdoor storage/Laydown yard | 6,000 SF  | MG         | \$14.00/SF/YR | 1/15/2025 |