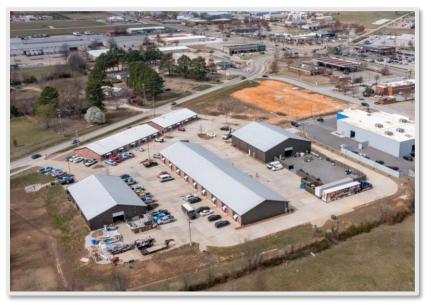

|  |  |
| Property Type     | Flex/Warehouse                                                                                                                                |  |  |
| Available SF      | <ul> <li>± 1,600 SF – Flex Space (3 units available)</li> <li>± 6,000 SF – Warehouse Space (Includes Outdoor storage/Laydown Yard)</li> </ul> |  |  |

#### PROPERTY HIGHLIGHTS

- o Each flex unit has a lobby area and restroom
- o Located just off the intersection of Hwy 412 (35,000 VPD) & Hwy 112 (9,100 VPD) in Springdale, with easy access to I-49 (99,000 VPD)
- o Newer construction with great visibility in a high traffic area
- o Available spaces have an overhead roll up door
- o Future plans to expand Hwy 112 to 4 lanes







## **REGIONAL MAP**





## **MARKET MAP**





# WAREHOUSE SPACE



| AVAILABLE SPACE                                             | SIZE (SF) | LEASE TYPE | RATE          | AVAILABLE |
|-------------------------------------------------------------|-----------|------------|---------------|-----------|
| 256 S Maestri Rd - Includes<br>Outdoor storage/Laydown yard | 6,000 SF  | MG         | \$14.00/SF/YR | 1/15/2025 |

## **FLEX SPACE**



| AVAILABLE SPACE       | SIZE (SF) | LEASE TYPE | RATE          | AVAILABLE   |
|-----------------------|-----------|------------|---------------|-------------|
| 254 S Maestri Suite 1 | 1,600SF   | MG         | \$13.50/SF/YR | Immediately |
| 254 S Maestri Suite 3 | 1,600SF   | MG         | \$13.50/SF/YR | Immediately |
| 254 S Maestri Suite 4 | 1,