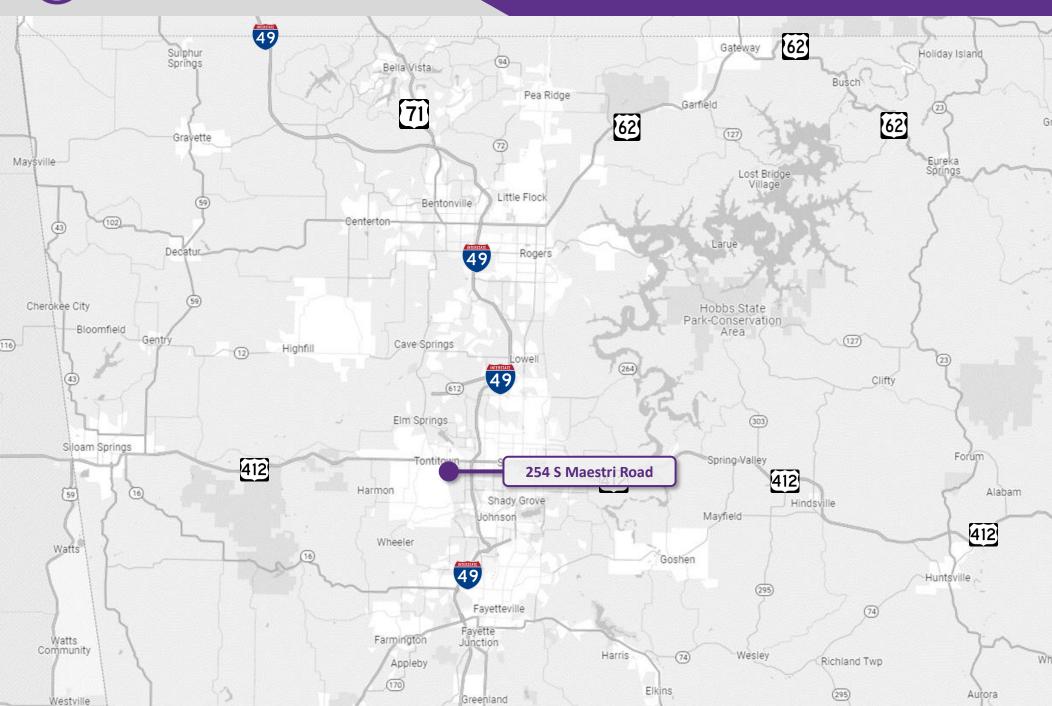

|  |  |
| Property Type     | Flex/Warehouse                                                                                                                                |  |  |
| Available SF      | <ul> <li>± 1,600 SF – Flex Space (3 units available)</li> <li>± 6,000 SF – Warehouse Space (Includes Outdoor storage/Laydown Yard)</li> </ul> |  |  |

#### PROPERTY HIGHLIGHTS

- o Each flex unit has a lobby area and restroom
- o Located just off the intersection of Hwy 412 (35,000 VPD) & Hwy 112 (9,100 VPD) in Springdale, with easy access to I-49 (99,000 VPD)
- o Newer construction with great visibility in a high traffic area
- o Available spaces have an overhead roll up door
- o Future plans to expand Hwy 112 to 4 lanes







## **REGIONAL MAP**





## **MARKET MAP**





# WAREHOUSE SPACE



| AVAILABLE SPACE                                             | SIZE (SF) | LEASE TYPE | RATE          | AVAILABLE |
|-------------------------------------------------------------|-----------|------------|---------------|-----------|
| 256 S Maestri Rd - Includes<br>Outdoor storage/Laydown yard | 6,000 SF  | MG         | \$14.00/SF/YR | 1/15/2025 |

## **FLEX SPACE**



| AVAILABLE SPACE       | SIZE (SF) | LEASE TYPE | RATE          | AVAILABLE   |
|-----------------------|-----------|------------|---------------|-------------|
| 254 S Maestri Suite 1 | 1,600SF   | MG         | \$13.50/SF/YR | Immediately |
| 254 S Maestri Suite 3 | 1,600SF   | MG         | \$13.50/SF/YR | Immediately |
| 254 S Maestri Suite 4 | 1,600SF   | MG         | \$13