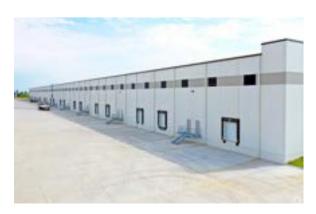

#### **Base Building Finish**

- Smooth finish, tilt up panels with insulation on interior face
- Punched windows at ground level along front of the building, high windows at rear and ends of the building.
- 5 grand entrances spaced evenly along the front of the warehouse
- 32' clear height warehouse
- Column spacing 52'x50'
- 6" 4000 psi reinforced concrete slab on grade
- Domestic water / sanitary sewer along front and rear of building.
- ESFR fire sprinkler system
- 9x10' overhead doors with levelers, dock bumpers and pads, one per bay.

#### **Pavement Areas**

- 120' service court
- 8" pavement at service court and drives
- 5" pavement at all parking areas
- Base Parking 1 car per 1,000 SF
- Future Parking to be maximized in rear
- Future trailer parking count to be determined on site plan