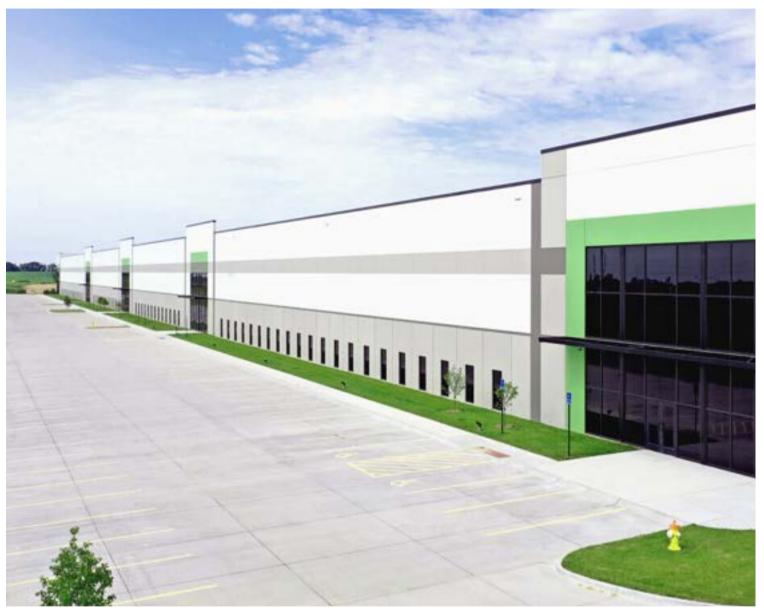

#### **Base Building Finish**

- Smooth finish, tilt up panels with insulation on interior face
- Punched windows at ground level along front of the building, high windows at rear and ends of the building.
- 5 grand entrances spaced evenly along the front of the warehouse
- 32' clear height warehouse
- Column spacing 52'x50'
- 6" 4000 psi reinforced concrete slab on grade
- Domestic water / sanitary sewer along front and rear of building.
- ESFR fire sprinkler system
- 9x10' overhead doors with levelers, dock bumpers and pads, one per bay.

- Main electrical service 480/277V 3-phase (3000 amps)
- Building Insulation:
  - Roof 45 mil TPO (R-25)
  - Exterior panels insulated (R-14)
- Painting:
  - Precast wall panels, interior & exterior
  - Underside of roof deck, joists, & beams primed white
- Reznor heater located at every other bay
- Interior building lighting
  - LED light fixtures installed to average 25 FC on open warehouse layout with no obstructions.
- · Accessibility to fiber

#### **Pavement Areas**

- 120' service court
- 8" pavement at service court and drives
- 5" pavement at all parking areas
- Base Parking 1 car per 1,000 SF
- Future Parking to be maximized in rear
- Future trailer parking count to be determined on site plan