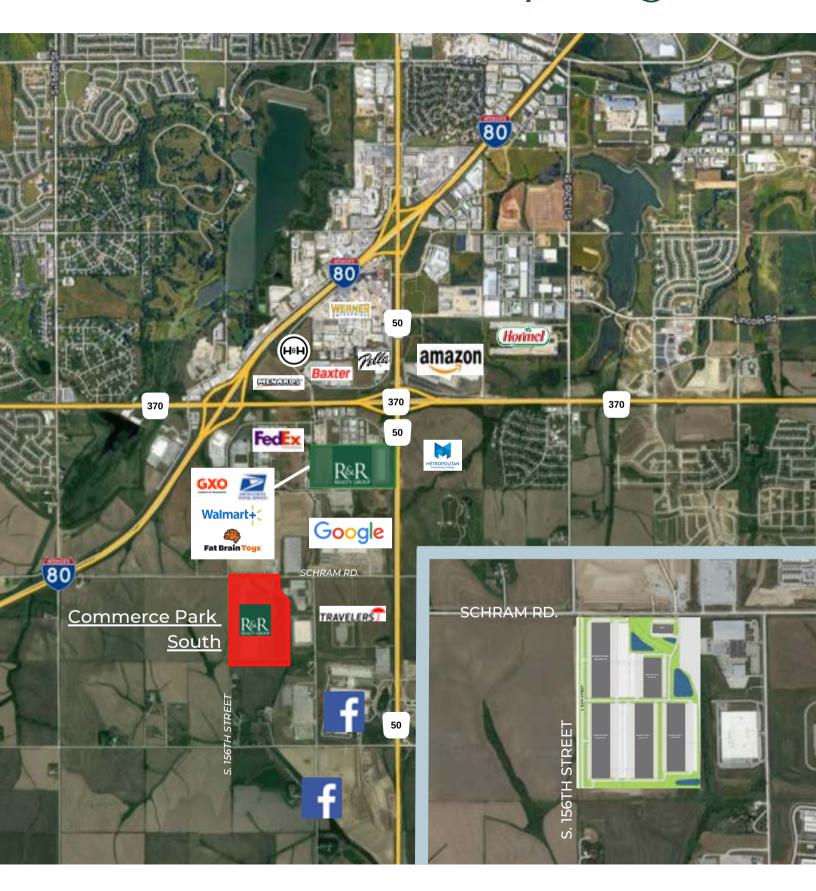

# Location is everything.

## A 286,000 Square Foot Class-A Industrial Building

Lease Rate: \$6.95 PSF NNN

Located in the largest speculative warehouse park in Omaha, Warehouse II at R&R Commerce Park South is a 151,840 SF Class-A industrial building with a prime location at South 156th Street and Schram Road. With easy access to Highways 50 and 370 along the I-80 corridor, the park offers two interstate access points within one mile.