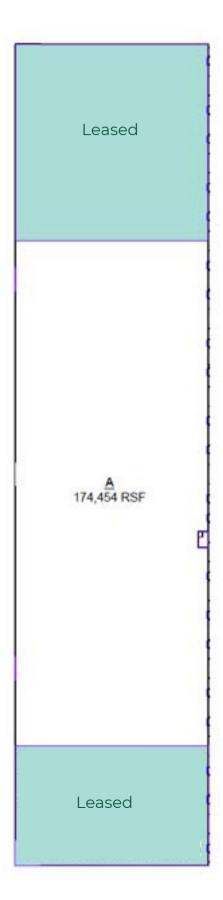

site plan



## A 286,000 Square Foot Class-A Industrial Building

Lease Rate: \$6.95 PSF NNN

Located in the largest speculative warehouse park in Omaha, Warehouse II at R&R Commerce Park South is a 151,840 SF Class-A industrial building with a prime location at South 156th Street and Schram Road. With easy access to Highways 50 and 370 along the I-80 corridor, the park offers two interstate access points within one mile.

| TI Allowance | Negotiable             |
|--------------|------------------------|
| OPEX         | \$1.59 (2024 Estimate) |
| Size         | 151,840 SF             |
| Bay          | 13,520 SF              |
| End Bay      | 14,560 SF              |
| Docks        | 1 Dock Per Bay         |



## Commerce Park South Warehouse I



## Commerce Park South Warehouse I



# Location is everything.





# Let's get in touch.



Mike Homa
President,
R&R Nebraska Division
Homa.Mike@rrrealty.com
(402) 819-0459



Cooper Wilson
Brokerage Manager
R&R Nebraska Division
Wilson.Cooper@rrrealty.com
(402) 659-8442