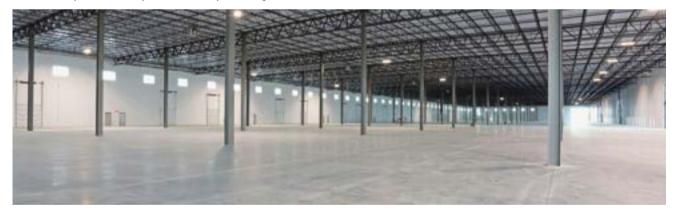

#### **Base Building Finish**

- Smooth finish, tilt up panels with insulation on interior face
- Punched windows at ground level along front of the building, high windows at rear and ends of the building.
- 5 grand entrances spaced evenly along the front of the warehouse
- 32' clear height warehouse
- Column spacing 52'x50'
- 6" 4000 psi reinforced concrete slab on grade
- Domestic water / sanitary sewer along front and rear of building.
- ESFR fire sprinkler system
- 9x10' overhead doors with levelers, dock bumpers and pads, one per bay.

- Main electrical service 480/277V 3-phase (3000 amps)
- Building Insulation:
  - Roof 45 mil TPO (R-25)
  - Exterior panels insulated (R-14)
- Painting:
  - Precast wall panels, interior & exterior
  - Underside of roof deck, joists, & beams primed white
- Reznor heater located at every other bay
- Interior building lighting
  - LED light fixtures installed to average 25 FC on open warehouse layout with no obstructions.
- · Accessibility to fiber