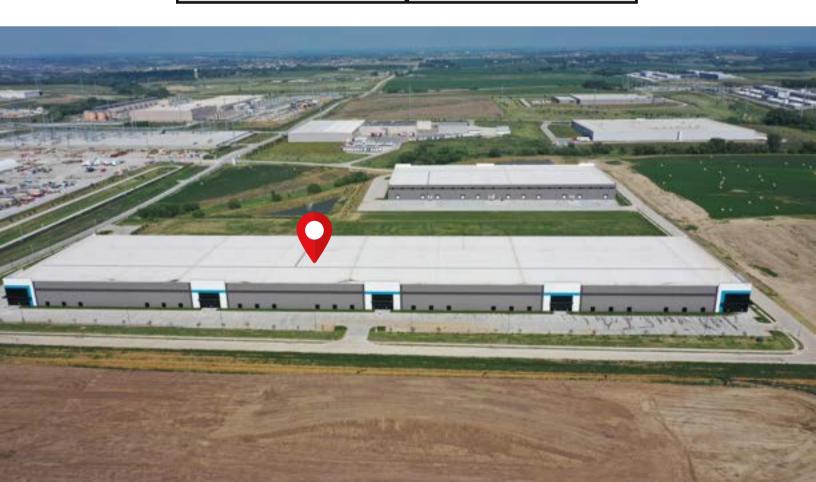

## A 286,000 Square Foot Class-A Industrial Building

Lease Rate: \$6.95 PSF NNN

Located in the largest speculative warehouse park in Omaha, Warehouse II at R&R Commerce Park South is a 151,840 SF Class-A industrial building with a prime location at South 156th Street and Schram Road. With easy access to Highways 50 and 370 along the I-80 corridor, the park offers two interstate access points within one mile.

# Location is everything.