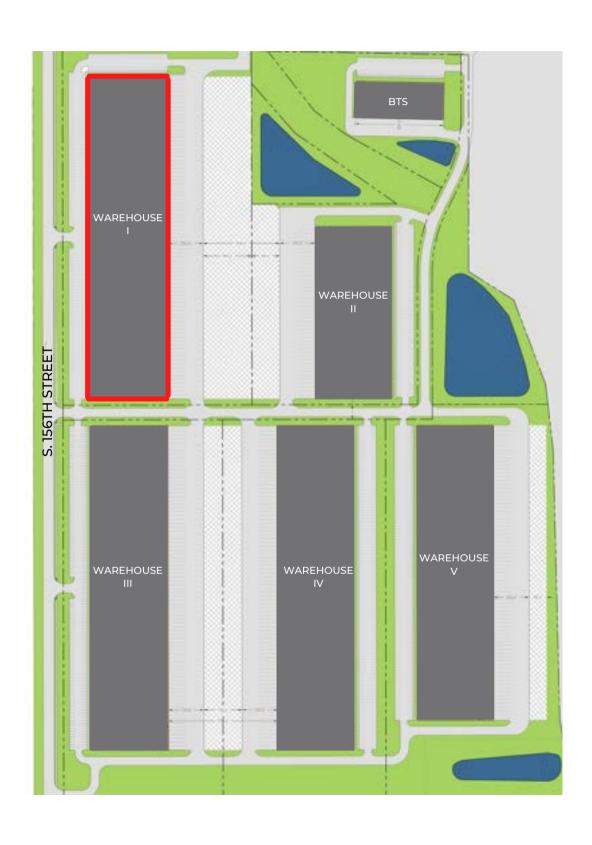

## **R&R Commerce Park South**

### **WAREHOUSE I**

SPACE FOR LEASE

11921 South 156th Street Papillion, NE 68138 (402) 885-4002 | WWW.RRREALTY.COM

## Commerce Park South Warehouse I