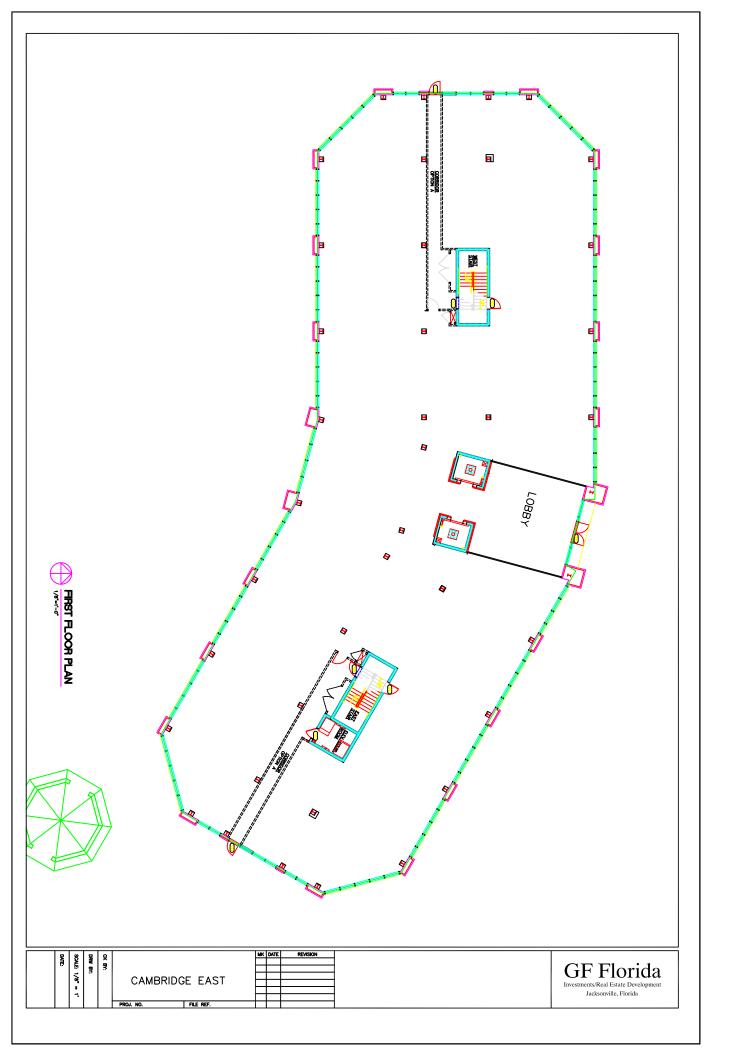

### **Project Specifications:**

- Nour story building
- 70,000 g.s.f., secured campus
- 17,500 square foot floor plate
- Flexible core plan, design to suit
- Nwo, high-hat, 180 fpm hydraulic elevators
- Insulated, tinted, high performance windows
- Tiber optics with built-in redundancy
- Tully sprinkled as per ISO standards
- 🖎 Zoned energy management
- 7:1,000 parking ratio
- **N** On-site maintenance and management
- 📉 In-house design and construction