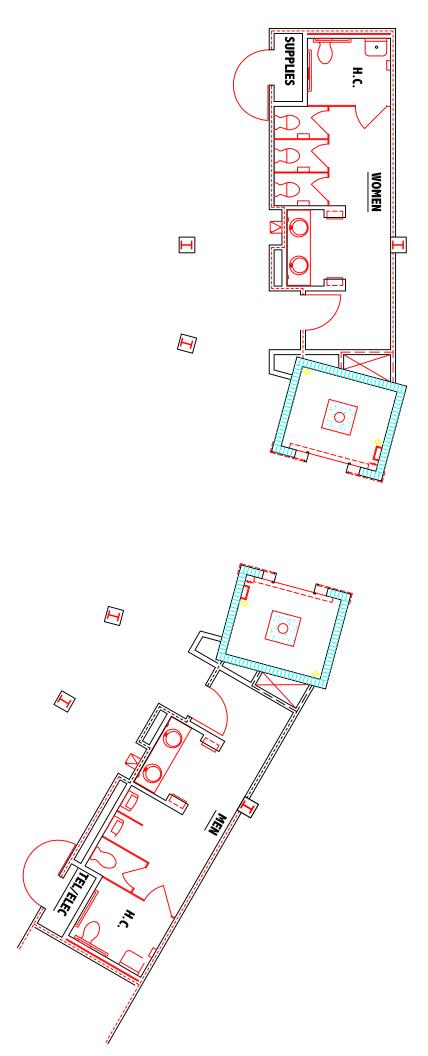

ding convenient on-site management, in-house design and construction. Security in Deerwood Center is 24/7 with controlled access into the Cambridge property available.

For Leasing Information:



### **Project Specifications:**

- Nour story building
- 70,000 g.s.f., secured campus
- 17,500 square foot floor plate
- Flexible core plan, design to suit
- Nwo, high-hat, 180 fpm hydraulic elevators
- Insulated, tinted, high performance windows
- Tiber optics with built-in redundancy
- Tully sprinkled as per ISO standards
- 🖎 Zoned energy management
- 7:1,000 parking ratio
- **N** On-site maintenance and management
- 📉 In-house design and construction

8186 Baymeadows Way West • Jacksonville, Florida 32256 Phone 904/731-1555 • Fax 904/731-2565 • www.gfflorida.com





# **BATHROOM OPTION 1**



### H 102 HALL H Ŋ

## **BATHROOM OPTION 2**