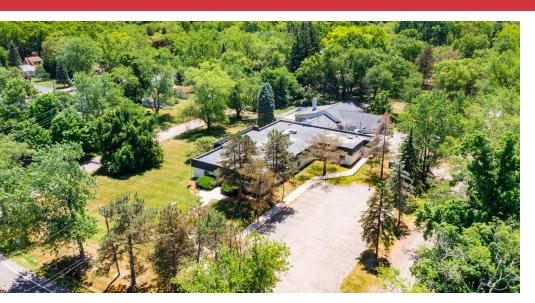

### **Property Description**

For Sale: Former Skilled Nursing Facility, Bloomfield Orchard Villa, located in West Bloomfield Michigan. The offering is well suited for future usage of Skilled Nursing, Assisted Living, or other forms of care. The property could also be used for its high quality land value.

The Bloomfield Orchard Villas was reportedly constructed in 1952 with an addition in 1982. The former Bloomfield Orchard Villas consists of a 50-bed, 24-room, 19,846 SF-gross skilled nursing complex with one, one-story building and a brick shed, all located on a 2.07 acre lot. The building contains a partial finished basement under the 1962 original building.