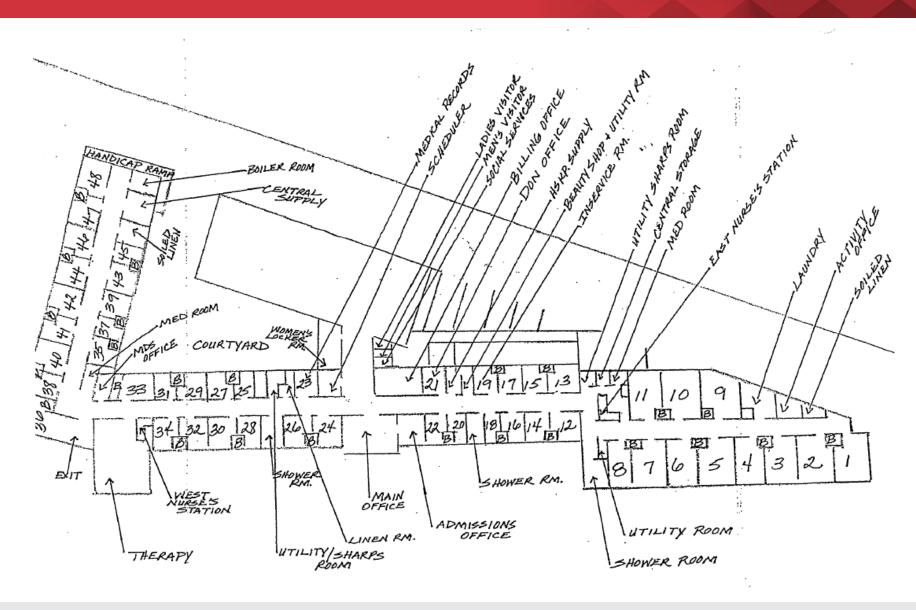

The Bloomfield Orchard Villas was reportedly constructed in 1952 with an addition in 1982. The former Bloomfield Orchard Villas consists of a 50-bed, 24-room, 19,846 SF-gross skilled nursing complex with one, one-story building and a brick shed, all located on a 2.07 acre lot. The building contains a partial finished basement under the 1962 original building.

#### **BUILDING INFORMATION**

| Building Size          | 19,846 SF   |
|------------------------|-------------|
| Occupancy %            | 0.0%        |
| Tenancy                | Single      |
| Lot Size               | 2.07        |
| Year Built / Renovated | 1952 / 1982 |
| Zoning                 | R-10        |
| Beds                   | 50          |
| Number of Room         | 24          |
| Parking Spaces         | 30          |
|                        |             |