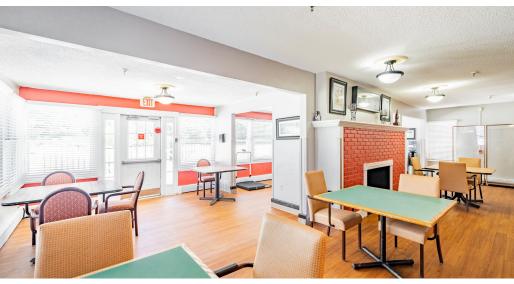

### **Property Description**

For Sale: Former Skilled Nursing Facility, Bloomfield Orchard Villa, located in West Bloomfield Michigan. The offering is well suited for future usage of Skilled Nursing, Assisted Living, or other forms of care. The property could also be used for its high quality land value.

The Bloomfield Orchard Villas was reportedly constructed in 1952 with an addition in 1982. The former Bloomfield Orchard Villas consists of a 50-bed, 24-room, 19,846 SF-gross skilled nursing complex with one, one-story building and a brick shed, all located on a 2.07 acre lot. The building contains a partial finished basement under the 1962 original building.