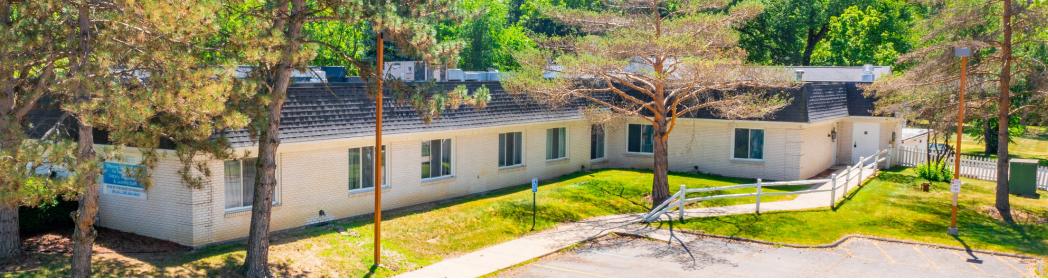

### **Property Description**

For Sale: Former Skilled Nursing Facility, Bloomfield Orchard Villa, located in West Bloomfield Michigan. The offering is well suited for future usage of Skilled Nursing, Assisted Living, or other forms of care. The property could also be used for its high quality land value.

The Bloomfield Orchard Villas was reportedly constructed in 1952 with an addition in 1982. The former Bloomfield Orchard Villas consists of a 50-bed, 24-room, 19,846 SF-gross skilled nursing complex with one, one-story building and a brick shed, all located on a 2.07 acre lot. The building contains a partial finished basement under the 1962 original building.