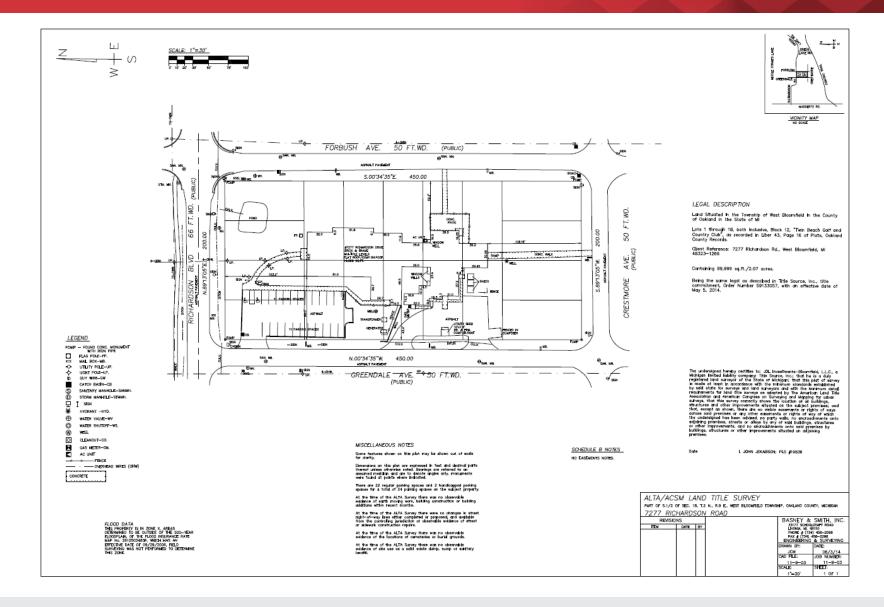

The Bloomfield Orchard Villas was reportedly constructed in 1952 with an addition in 1982. The former Bloomfield Orchard Villas consists of a 50-bed, 24-room, 19,846 SF-gross skilled nursing complex with one, one-story building and a brick shed, all located on a 2.07 acre lot. The building contains a partial finished basement under the 1962 original building.

#### **LOCATION INFORMATION**

| Building Name    | Bloomfield Orchard Villas |
|------------------|---------------------------|
| Street Address   | 7277 Richardson Rd        |
| City, State, Zip | West Bloomfield, MI 48323 |
| County           | Oakland                   |

#### **BUILDING INFORMATION**

| Building Size          | 19,846 SF   |
|------------------------|-------------|
| Occupancy %            | 0.0%        |
| Tenancy                | Single      |
| Lot Size               | 2.07        |
| Year Built / Renovated | 1952 / 1982 |
| Zoning                 | R-10        |
| Beds                   | 50          |
| Number of Room         | 24          |
| Parking Spaces         | 30          |
|                        |             |