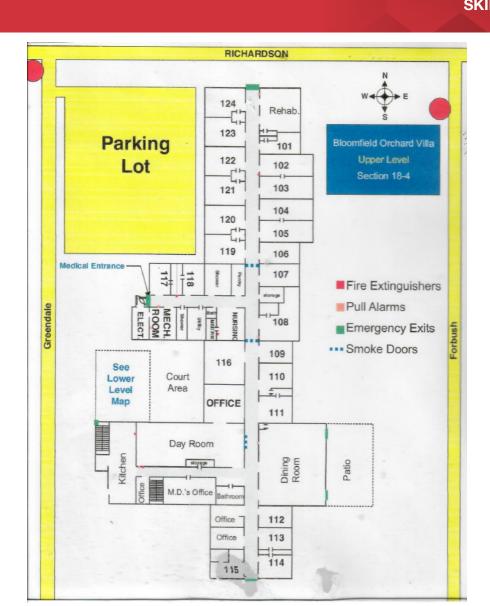

The Bloomfield Orchard Villas was reportedly constructed in 1952 with an addition in 1982. The former Bloomfield Orchard Villas consists of a 50-bed, 24-room, 19,846 SF-gross skilled nursing complex with one, one-story building and a brick shed, all located on a 2.07 acre lot. The building contains a partial finished basement under the 1962 original building.

#### **BUILDING INFORMATION**

| Building Size          | 19,846 SF   |
|------------------------|-------------|
| Occupancy %            | 0.0%        |
| Tenancy                | Single      |
| Lot Size               | 2.07        |
| Year Built / Renovated | 1952 / 1982 |
| Zoning                 | R-10        |
| Beds                   | 50          |
| Number of Room         | 24          |
| Parking Spaces         | 30          |
|                        |             |