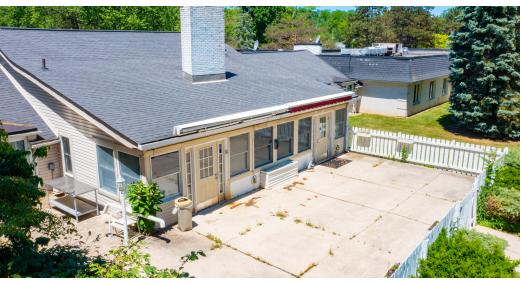

### **Property Description**

For Sale: Former Skilled Nursing Facility, Bloomfield Orchard Villa, located in West Bloomfield Michigan. The offering is well suited for future usage of Skilled Nursing, Assisted Living, or other forms of care. The property could also be used for its high quality land value.

The Bloomfield Orchard Villas was reportedly constructed in 1952 with an addition in 1982. The former Bloomfield Orchard Villas consists of a 50-bed, 24-room, 19,846 SF-gross skilled nursing complex with one, one-story building and a brick shed, all located on a 2.07 acre lot. The building contains a partial finished basement under the 1962 original building.