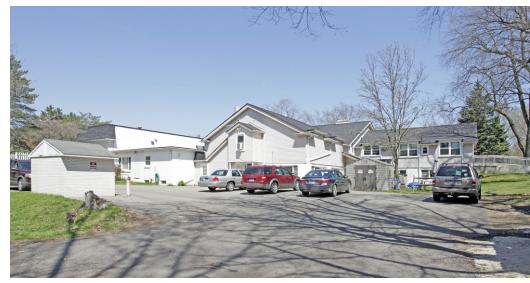

### **Property Description**

For Sale: Former Skilled Nursing Facility, Bloomfield Orchard Villa, located in West Bloomfield Michigan. The offering is well suited for future usage of Skilled Nursing, Assisted Living, or other forms of care. The property could also be used for its high quality land value.

The Bloomfield Orchard Villas was reportedly constructed in 1952 with an addition in 1982. The former Bloomfield Orchard Villas consists of a 50-bed, 24-room, 19,846 SF-gross skilled nursing complex with one, one-story building and a brick shed, all located on a 2.07 acre lot. The building contains a partial finished basement under the 1962 original building.