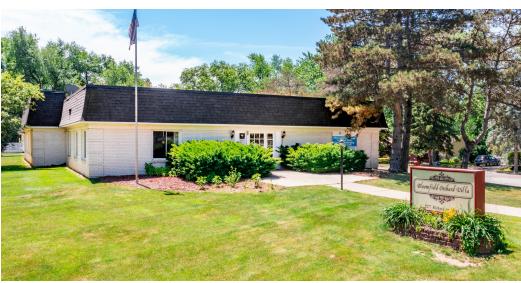

## **Bloomfield Orchard Villas**

7277 Richardson Rd West Bloomfield, Michigan 48323

### **Property Description**

For Sale: Former Skilled Nursing Facility, Bloomfield Orchard Villa, located in West Bloomfield Michigan. The offering is well suited for future usage of Skilled Nursing, Assisted Living, or other forms of care. The property could also be used for its high quality land value.

The Bloomfield Orchard Villas was reportedly constructed in 1952 with an addition in 1982. The former Bloomfield Orchard Villas consists of a 50-bed, 24-room, 19,846 SF-gross skilled nursing complex with one, one-story building and a brick shed, all located on a 2.07 acre lot. The building contains a partial finished basement under the 1962 original building.