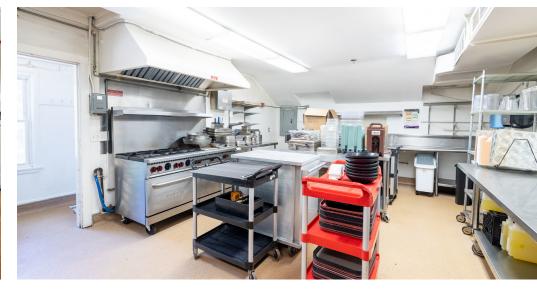

### **Property Description**

For Sale: Former Skilled Nursing Facility, Bloomfield Orchard Villa, located in West Bloomfield Michigan. The offering is well suited for future usage of Skilled Nursing, Assisted Living, or other forms of care. The property could also be used for its high quality land value.

The Bloomfield Orchard Villas was reportedly constructed in 1952 with an addition in 1982. The former Bloomfield Orchard Villas consists of a 50-bed, 24-room, 19,846 SF-gross skilled nursing complex with one, one-story building and a brick shed, all located on a 2.07 acre lot. The building contains a partial finished basement under the 1962 original building.