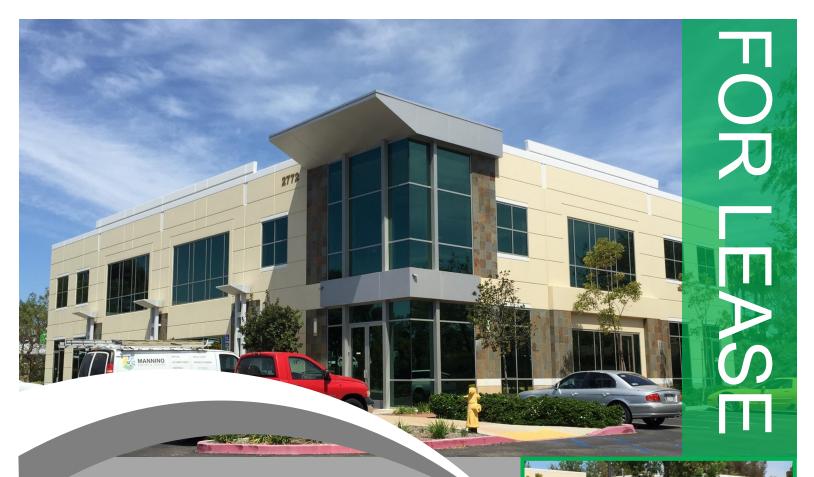

# 2772 Gateway Rd.

Carlsbad, CA 92009

\$1.85 PSF/mo Full Service\* (janitorial separate) +/- 7,000 Rentable Square Feet (est.)

- Highly Functional Office Configuration
- Premium Finishes and Amenities Throughout
- Luxurious Common Area Kitchen / Break-Room
- Shared Entrance & Reception Area
- Building Frontage to Palomar Airport Road and Melrose Drive