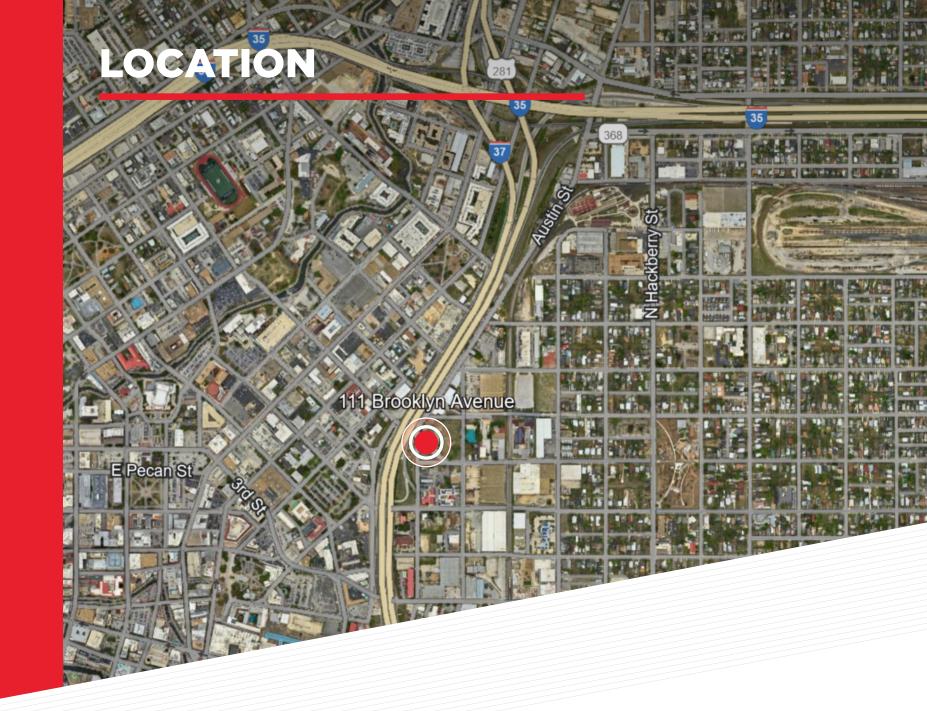

## **HIGHLIGHTS**

This site is located east of the River North Downtown district and in the growing entertainment district. A few blocks from the San Antonio River Walk Museum Reach, near retail, office, restaurants, bars, and over 2,000 new residential units' developments – minutes from The Pearl and other major redevelopment sites. Walking distance from The Soto and Cavender Make Ready food hall and Brewery. Major employers in the area: Argo Group, CPS Energy, Pabst, Encore Bank, Hixon Properties, Express News, Ford Powell Carson, Third Coast Bank, Jefferson Bank HQ, CreditHuman, and Bank of America.