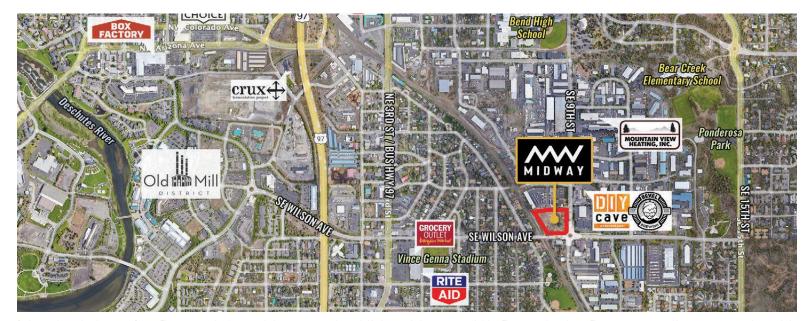

### LOCATED AT THE HIGH TRAFFIC 9TH STREET & WILSON AVENUE TRAFFIC CIRCLE

Jay Lyons, SIOR, CCIM | Grant Schultz, CCIM

600~SW Columbia St., Ste.  $6100~\mid~\text{Bend},$  OR  $97702~\mid~\text{Columbia}$ 

#### HIGHLIGHTS

- Campus setting
- Ideal for creative, flex and industrial tenants
- Site can accommodate up to 2,500 SF of remaining retail
- Easy access to the Parkway (Hwy 97) and 3rd Street
- Traffic counts exceeding 9,000 AADT
- Located at the high traffic 9th Street & Wilson Avenue traffic circle
- Building A will be occupied by Blackstrap
- Building C will be occupied by Junction Roastery and Overland Company