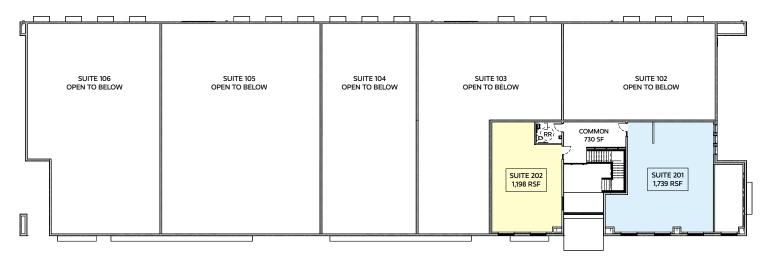

ing B:** ±1,198 - 22,699 SF

**Lease Rate:** \$1.65-\$2.15/\$F/Mo. NNN

**Est. CAMs:** \$0.57/\$F/Mo.

(gas and electricity separately metered)

**Lot Size:** 3.23 Acres

**Zoning:** General Industrial (IG) **Parking:** 77 shared onsite spaces

**Date Avail.:** Spring 2025

#### HIGHLIGHTS

- Campus setting
- Ideal for creative, flex and industrial tenants
- Site can accommodate up to 2,500 SF of remaining retail
- Easy access to the Parkway (Hwy 97) and 3rd Street
- Traffic counts exceeding 9,000 AADT
- Located at the high traffic 9th Street & Wilson Avenue traffic circle
- Building A will be occupied by Blackstrap
- Building C will be occupied by Junction Roastery and Overland Company



### **BUILDING B: 1ST FLOOR PLAN (CONCEPTUAL)**



#### **BUILDING B: 2ND FLOOR PLAN (CONCEPTUAL)**





# FOR LEASE











Brokers are licensed in the state of Oregon. This information has been furnished from sources we deem reliable, but for which we assume no liability. This is an exclusive listing. The information contained herein is given in confidence with the understanding that all negotiations pertaining to this property be handled through Compass Commercial Real Estate Services. All measurements are approximate.



Jay Lyons, SIOR, CCIM Partner, Principal Broker Cell 541.410.6519 jlyons@compasscommercial.com



Grant Schultz, CCIM Broker Cell 541.480.9873 gschultz@compasscommercial.com