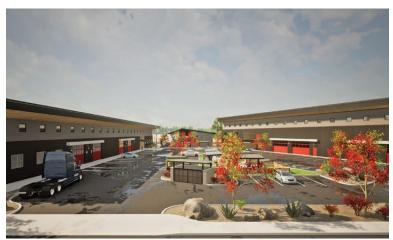

#### HIGHLIGHTS

- Campus setting
- Ideal for creative, flex and industrial tenants
- Site can accommodate up to 2,500 SF of remaining retail
- Easy access to the Parkway (Hwy 97) and 3rd Street
- Traffic counts exceeding 9,000 AADT
- Located at the high traffic 9th Street & Wilson Avenue traffic circle
- Building A will be occupied by Blackstrap
- Building C will be occupied by Junction Roastery and Overland Company