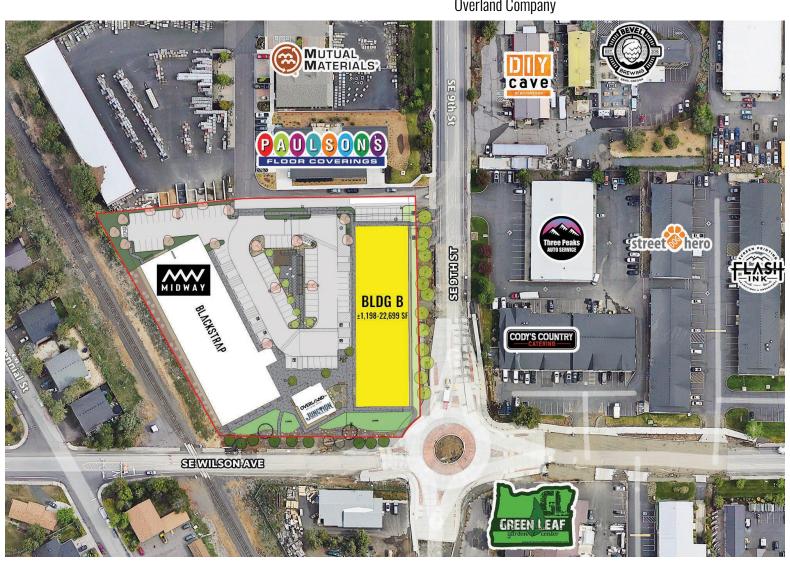

### LOCATED AT THE HIGH TRAFFIC 9TH STREET & WILSON AVENUE TRAFFIC CIRCLE

Jay Lyons, SIOR, CCIM | Grant Schultz, CCIM

600~SW Columbia St., Ste.  $6100~\mid~\text{Bend},$  OR  $97702~\mid~\text{Columbia}$ 

#### **PROPERTY DETAILS**

**Building B:** ±1,198 - 22,699 SF

**Lease Rate:** \$1.65-\$2.15/\$F/Mo. NNN

**Est. CAMs:** \$0.57/\$F/Mo.

(gas and electricity separately metered)

**Lot Size:** 3.23 Acres

**Zoning:** General Industrial (IG) **Parking:** 77 shared onsite spaces

#### HIGHLIGHTS

- Campus setting
- Ideal for creative, flex and industrial tenants
- Site can accommodate up to 2,500 SF of remaining retail
- Easy access to the Parkway (Hwy 97) and 3rd Street
- Traffic counts exceeding 9,000 AADT
- Located at the high traffic 9th Street & Wilson Avenue traffic circle
- Building A will be occupied by Blackstrap
- Building C will be occupied by Junction Roastery and Overland Company