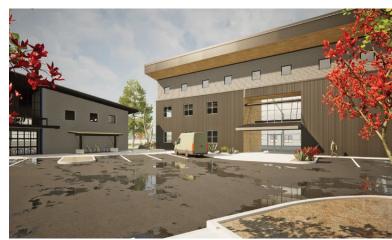

#### HIGHLIGHTS

- Campus setting
- Ideal for creative, flex and industrial tenants
- Site can accommodate up to 2,500 SF of remaining retail
- Easy access to the Parkway (Hwy 97) and 3rd Street
- Traffic counts exceeding 9,000 AADT
- Located at the high traffic 9th Street & Wilson Avenue traffic circle
- Building A will be occupied by Blackstrap
- Building C will be occupied by Junction Roastery and Overland Company