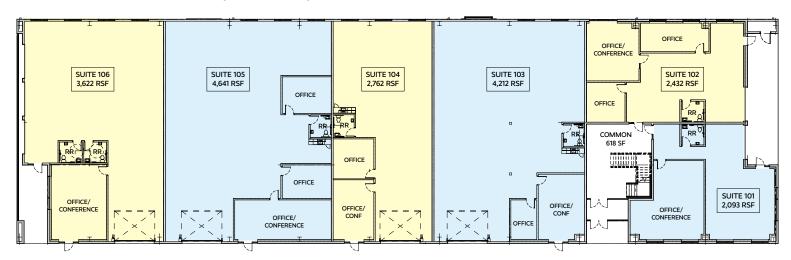

Business Campus

#### **PROPERTY DETAILS**

**Building B:** ±1,198 - 22,699 SF

**Lease Rate:** \$1.65-\$2.15/\$F/Mo. NNN

**Est. CAMs:** \$0.57/\$F/Mo.

(gas and electricity separately metered)

**Lot Size:** 3.23 Acres

**Zoning:** General Industrial (IG) **Parking:** 77 shared onsite spaces

**Date Avail.:** Spring 2025

#### HIGHLIGHTS

- Campus setting
- Ideal for creative, flex and industrial tenants
- Site can accommodate up to 2,500 SF of remaining retail
- Easy access to the Parkway (Hwy 97) and 3rd Street
- Traffic counts exceeding 9,000 AADT
- Located at the high traffic 9th Street & Wilson Avenue traffic circle
- Building A will be occupied by Blackstrap
- Building C will be occupied by Junction Roastery and Overland Company



### **BUILDING B: 1ST FLOOR PLAN (CONCEPTUAL)**



#### **BUILDING B: 2ND FLOOR PLAN (CONCEPTUAL)**





# FOR LEASE











Brokers are licensed in the state of Oregon. This information has been furnished from sources we deem reliable, but for which we assume no liability. This is an exclusive listing. The information contained herein is given in confidence with the understanding that all negotiations pertaining to this property be handled through Compass Commercial Real Estate Services. All measurements are approximate.



Jay Lyons, SIOR, CCIM Partner, Principal Broker Cell 541.410.6519 jlyons@compasscommercial.com



Grant Schultz, CCIM Broker Cell 541.480.9873 gschultz@compasscommercial.com