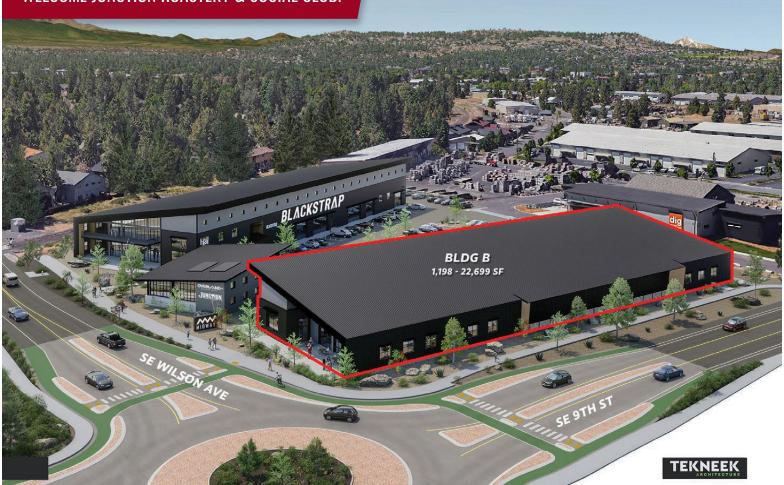

# FOR LEASE

±1,198 - 22,699 SF

## New Midtown Mixed-Use Business Campus 575 SE 9th Street, Bend, OR 97702

**WELCOME JUNCTION ROASTERY & SOCIAL CLUB!** 

### LOCATED AT THE HIGH TRAFFIC 9TH STREET & WILSON AVENUE TRAFFIC CIRCLE

Jay Lyons, SIOR, CCIM | Grant Schultz, CCIM

600~SW Columbia St., Ste.  $6100~\mid~\text{Bend},$  OR  $97702~\mid~\text{Columbia}$ 

#### **PROPERTY DETAILS**

**Building B:** ±1,198 - 22,699 SF

**Lease Rate:** \$1.65-\$2.15/\$F/Mo. NNN

**Est. CAMs:** \$0.57/\$F/Mo.

(gas and electricity separately metered)

**Lot Size:** 3.23 Acres

**Zoning:** General Industrial (IG) **Parking:** 77 shared onsite spaces

#### HIGHLIGHTS

- Campus setting
- Ideal for creative, flex and industrial tenants
- Site can accommodate up to 2,500 SF of remaining retail
- Easy access to the Parkway (Hwy 97) and 3rd Street
- Traffic counts exceeding 9,000 AADT
- Located at the high traffic 9th Street & Wilson Avenue traffic circle
- Building A will be occupied by Blackstrap
- Building C will be occupied by Junction Roastery and Overland Company