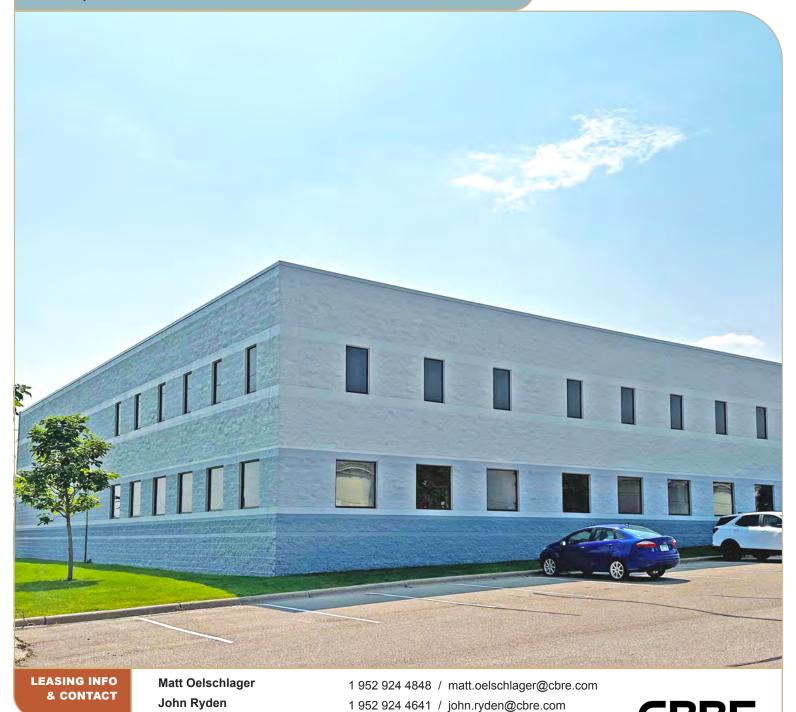

## **GATEWAY WEST BUSINESS CENTER II**

2340 W County Road C, Roseville, MN

## **FEATURES**

- High-image office/warehouse opportunity
- Excellent visibility from County Road C with over 10,400 vehicles per day
- Great for many uses including industrial, retail, office and medical office
- Immediate access from I-35W and I-694
- Central Roseville location with great nearby amenities