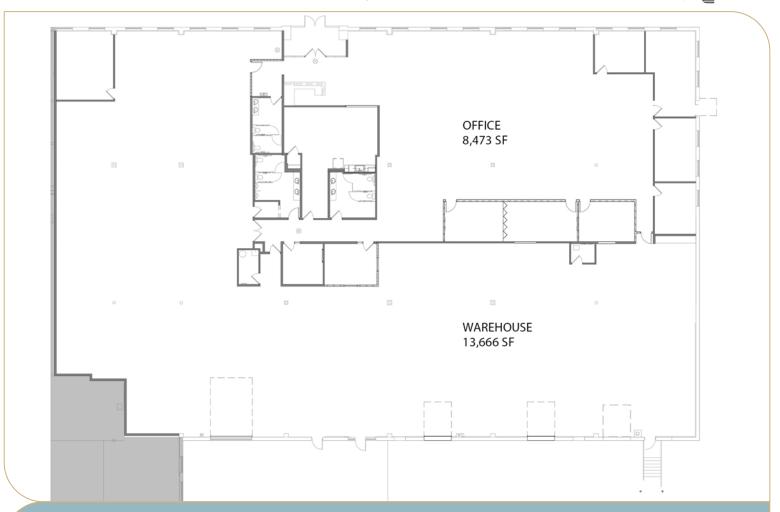

## **PROPERTY SPECIFICATIONS**

| TOTAL BUILDING SF | 79,815 SF                                      | YEAR BUILT | 1997             |
|-------------------|------------------------------------------------|------------|------------------|
| AVAILABLE SF      | Suite 100:<br>22,139 SF Total                  | POWER      | 200A, 480/277V   |
|                   | 8,473 SF Office                                | PARKING    | 2.2/1,000        |
|                   | 13,666 SF Warehouse<br>Fully air conditioned   | ZONING     | Light Industrial |
| LOADING           | 3 dock doors (2 with levelers) 1 drive in door | SPRINKLER  | Yes              |
| CLEAR HEIGHT      | 20'                                            |            |                  |