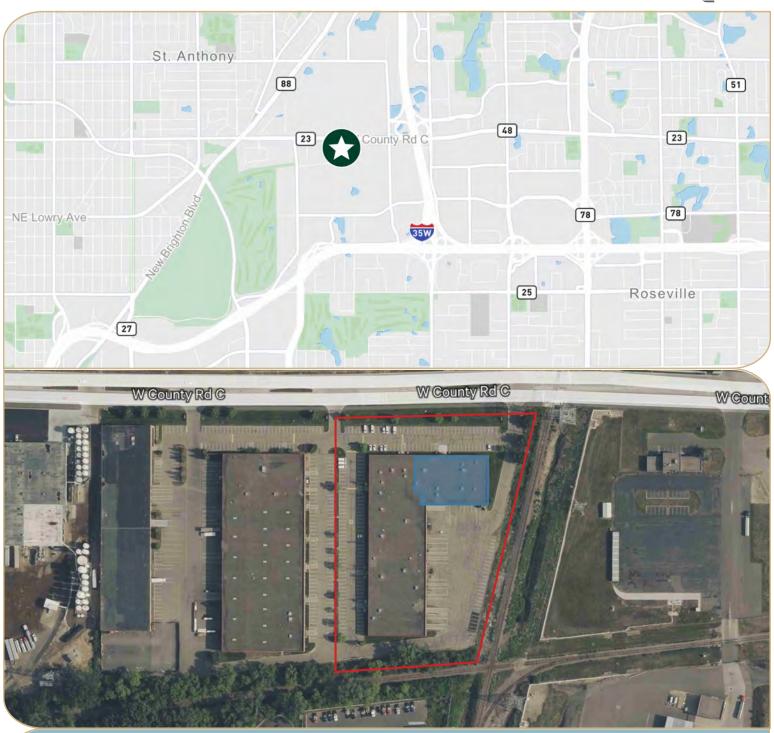

## **GATEWAY WEST BUSINESS CENTER II**

2340 W County Road C, Roseville, MN

## **FEATURES**

- High-image office/warehouse opportunity
- Excellent visibility from County Road C with over 10,400 vehicles per day
- Great for many uses including industrial, retail, office and medical office
- Immediate access from I-35W and I-694
- Central Roseville location with great nearby amenities