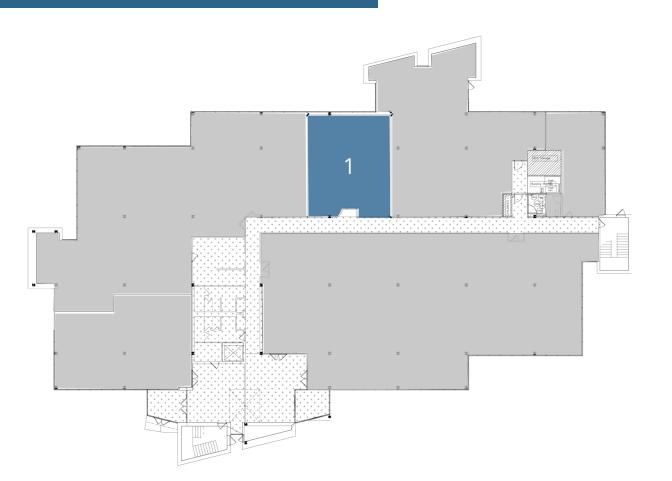

### **AVAILABLE SPACES**

#### Available Spaces

| Suite | Size     |
|-------|----------|
| 1     | 1,229 SF |