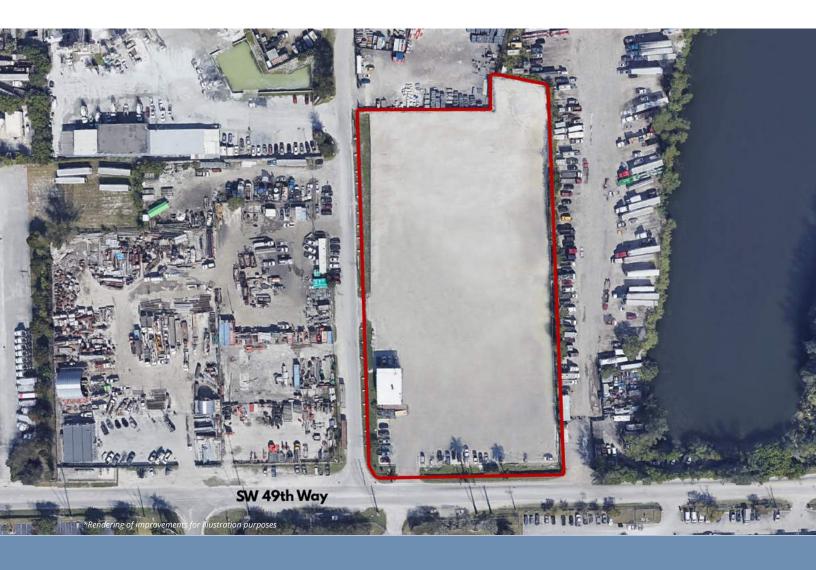

## HIGHLIGHTS

- 4.60 AC Site
- 3,358 SF Building
- Paved Concrete, fenced, and lit
- 2 points of gated ingress/egress
- **Zoning: M-4, Broward County**

#### **ACCESS POINTS**