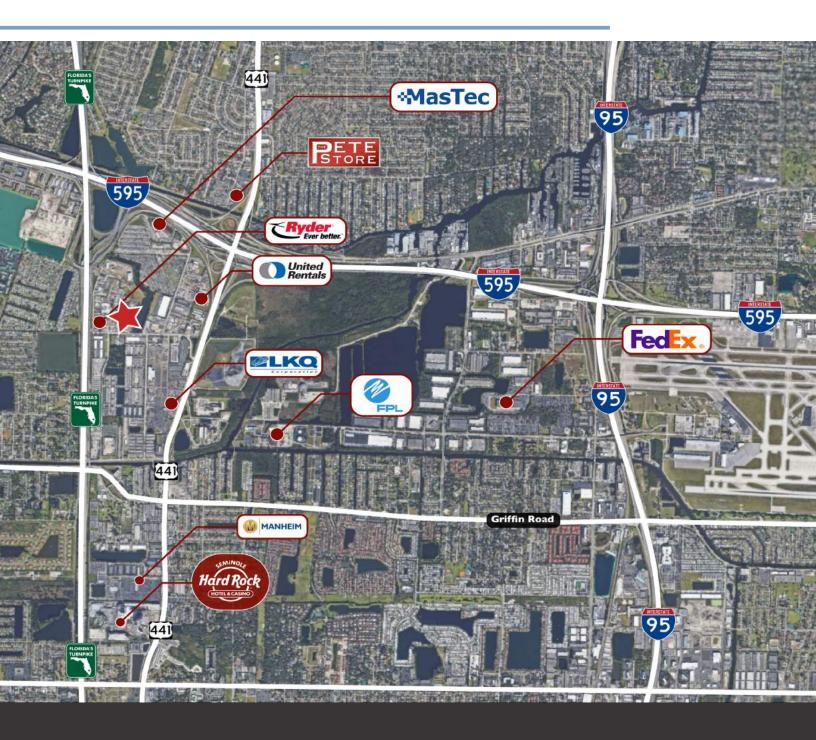

ARD

4.60 AC Available for Lease

Prime Location for Access to both Miami-Dade and Broward Counties

Broker: Chris Spear cspear@comreal.com (305) 807-7662 Broker:
Pat McBride
pmcbride@comreal.com
(305) 619-2937

Owned & Managed by:





## PROPERTY —

## HIGHLIGHTS

- 4.60 AC Site
- 3,358 SF Building
- Paved Concrete, fenced, and lit
- 2 points of gated ingress/egress
- **Zoning: M-4, Broward County**

### ZONING OVERVIEW

- Asphalt manufacturing from raw materials
- Automobile, truck, and recreational vehicle salvage
- Automobile, truck, and equipment repair
- Building and construction materials manufacturing and storage
- Contractor's outside storage yards
- Equipment rental and sales
- Hazardous materials storage
- Storage yards (operable vehicles, equipment)

#### **ACCESS POINTS**





## NOTABLE BUSINESSES IN THE AREA

**DAVIE / FT LAUDERDALE** 





#### Owned and Managed by:



Broker:
Chris Spear
cspear@comreal.com
(305) 807-7662

Broker:
Pat McBride
pmcbride@comreal.com
(305) 619-2937

ComReal Miami - Doral, LLC

3470 NW 82nd Ave, Suite 605 Doral, FL 33122