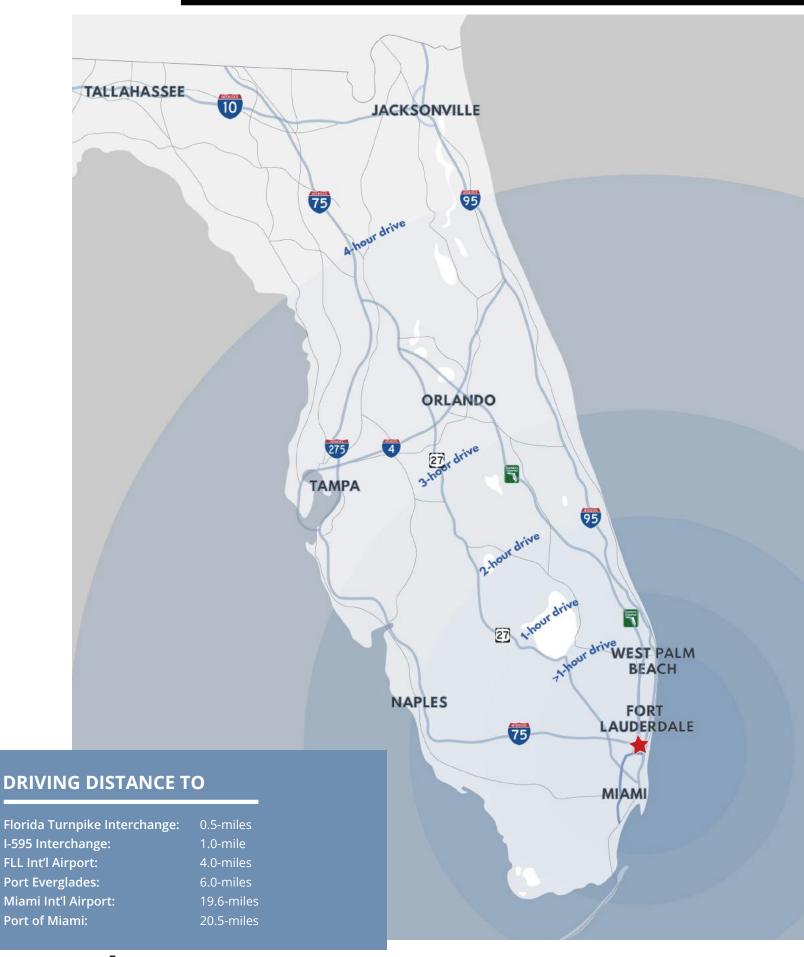

# SOUTH FLORIDA OUTDOOR STORAGE YARD

4.60 AC Available for Lease

Prime Location for Access to both Miami-Dade and Broward Counties

Broker: Chris Spear cspear@comreal.com (305) 807-7662 Broker:
Pat McBride
pmcbride@comreal.com
(305) 619-2937