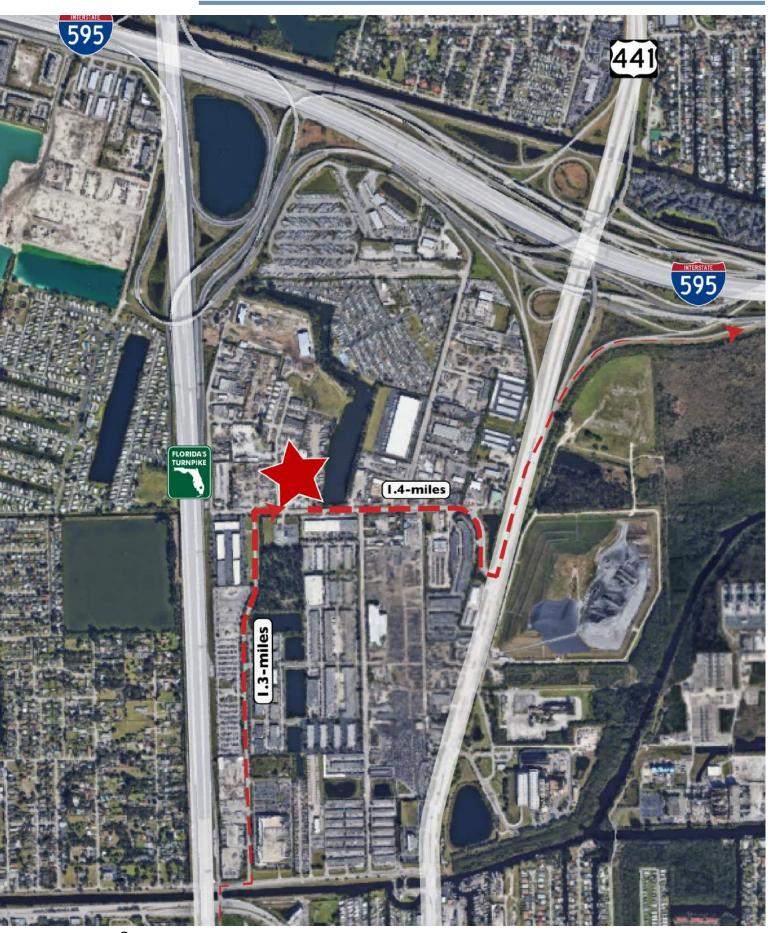

YARD

4.60 AC Available for Lease

Prime Location for Access to both Miami-Dade and Broward Counties

Broker: Chris Spear cspear@comreal.com (305) 807-7662 Broker:
Pat McBride
pmcbride@comreal.com
(305) 619-2937

Owned & Managed by:





## PROPERTY —

## HIGHLIGHTS

- 4.60 AC Site
- 3,358 SF Building
- Paved Concrete, fenced, and lit
- 2 points of gated ingress/egress
- **Zoning: M-4, Broward County**

### ZONING OVERVIEW

- Asphalt manufacturing from raw materials
- Automobile, truck, and recreational vehicle salvage
- Automobile, truck, and equipment repair
- Building and construction materials manufacturing and storage
- Contractor's outside storage yards
- Equipment rental and sales
- Hazardous materials storage
- Storage yards (operable vehicles, equipment)

#### **ACCESS POINTS**





## NOTABLE BUSINESSES IN THE AREA

**DAVIE / FT LAUDERDALE** 





#### Owned and Managed by:



Broker:
Chris Spear
cspear@comreal.com
(305) 807-7662

Broker:
Pat McBride
pmcbride@comreal.com
(305) 619-2937

ComReal Miami - Doral, LLC

3470 NW 82nd Ave, Suite 605 Doral, FL 33122