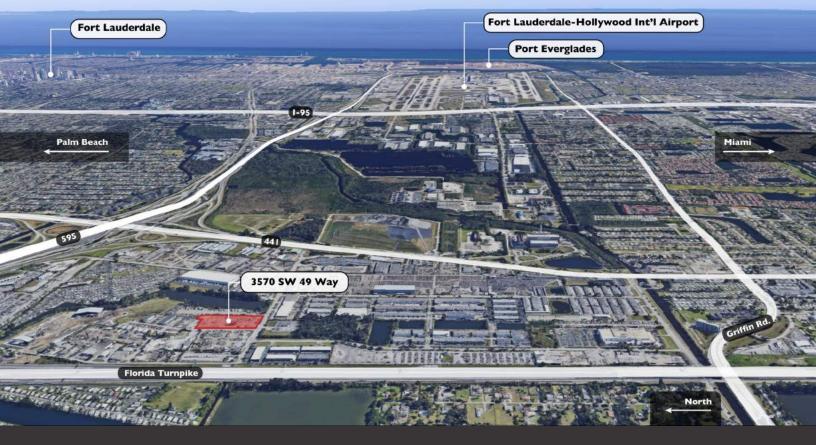

# SOUTH FLORIDA OUTDOOR STORAGE YARD

4.60 AC Available for Lease

Prime Location for Access to both Miami-Dade and Broward Counties

Broker: Chris Spear cspear@comreal.com (305) 807-7662 Broker:
Pat McBride
pmcbride@comreal.com
(305) 619-2937

## NOTABLE BUSINESSES IN THE AREA

**DAVIE / FT LAUDERDALE** 