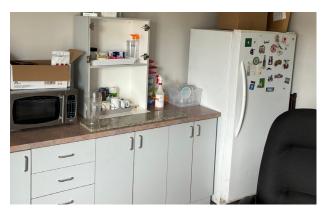

#### **Features**

- East end flex space with excellent highway 417 access.
- Close to an equal allocation of office and high-bay warehouse space.
- Fit up currently includes a commercial prep kitchen, many offices and meeting rooms, kitchenette and reception.
- 3 drive in loading doors
- Ample parking
- Ample power
- Additional Rent includes water. Hydro is fixed and depends on the tenant's use. Gas is paid directly to the utility provider.