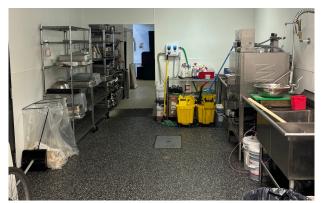

#### **Features**

- East end flex space with excellent highway 417 access.
- Close to an equal allocation of office and high-bay warehouse space.
- Fit up currently includes a commercial prep kitchen, many offices and meeting rooms, kitchenette and reception.
- 3 drive in loading doors
- Ample parking
- Ample power
- Additional Rent includes water. Hydro is fixed and depends on the tenant's use. Gas is paid directly to the utility provider.