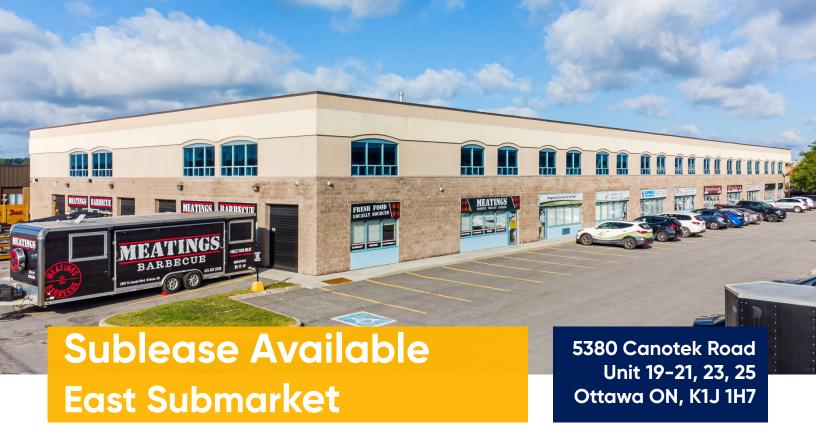

## 5380 Canotek Road

### **Sublease Premises**

#### **Features**

- East end flex space with excellent highway 417 access.
- Close to an equal allocation of office and high-bay warehouse space.
- Fit up currently includes a commercial prep kitchen, many offices and meeting rooms, kitchenette and reception.
- 3 drive in loading doors
- Ample parking
- Ample power
- Additional Rent includes water. Hydro is fixed and depends on the tenant's use. Gas is paid directly to the utility provider.