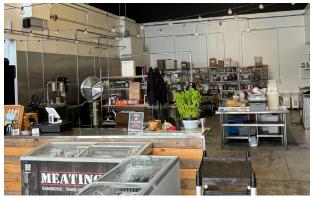

#### **Features**

- East end flex space with excellent highway 417 access.
- Close to an equal allocation of office and high-bay warehouse space.
- Fit up currently includes a commercial prep kitchen, many offices and meeting rooms, kitchenette and reception.
- 3 drive in loading doors
- Ample parking
- Ample power
- Additional Rent includes water. Hydro is fixed and depends on the tenant's use. Gas is paid directly to the utility provider.