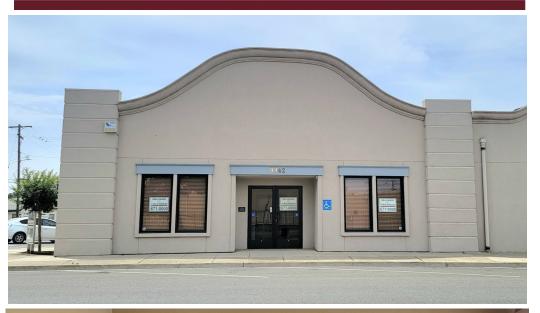

## **AVAILABLE FOR LEASE!**

- High visibility dental office.
- 2,986 sq. ft. building on Broadway.
- Hard corner Gum St with Broadway frontage.
- Very nicely appointed office.

MEAGHER ( TOMLINSON

Easy Access CA HWY 99. Located just off Pennington Rd behind Live Oak Pharmacy Location provides excellent visibility. Easy to find for clients. SUPERIOR Frontage and Visibility Walking distance to Live Oak Peach Tree medical center. Currently set up as a dental office. Live Oak MSA is in excess of 9,500 people and growing.