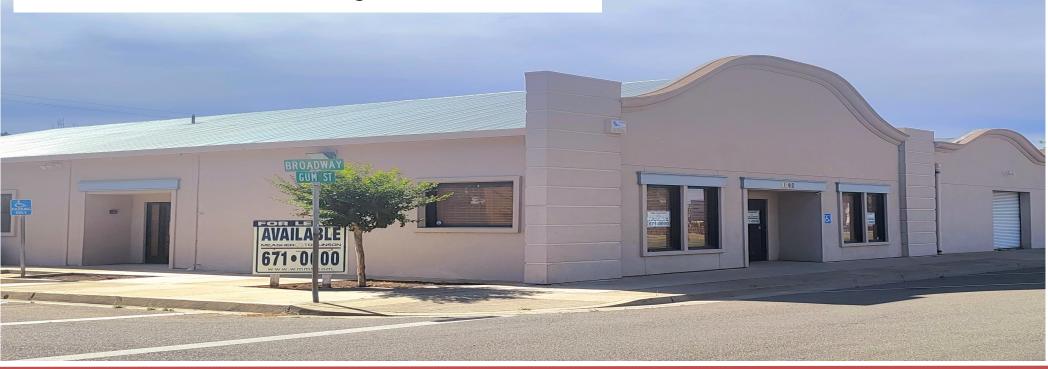

# 9942 Broadway Live Oak

## **AVAILABLE FOR LEASE!**

- High visibility dental office.
- 2,986 sq. ft. building on Broadway.
- Hard corner Gum St with Broadway frontage.
- Very nicely appointed office.

MEAGHER ( TOMLINSON

Easy Access CA HWY 99. Located just off Pennington Rd behind Live Oak Pharmacy Location provides excellent visibility. Easy to find for clients. SUPERIOR Frontage and Visibility Walking distance to Live Oak Peach Tree medical center. Currently set up as a dental office. Live Oak MSA is in excess of 9,500 people and growing.