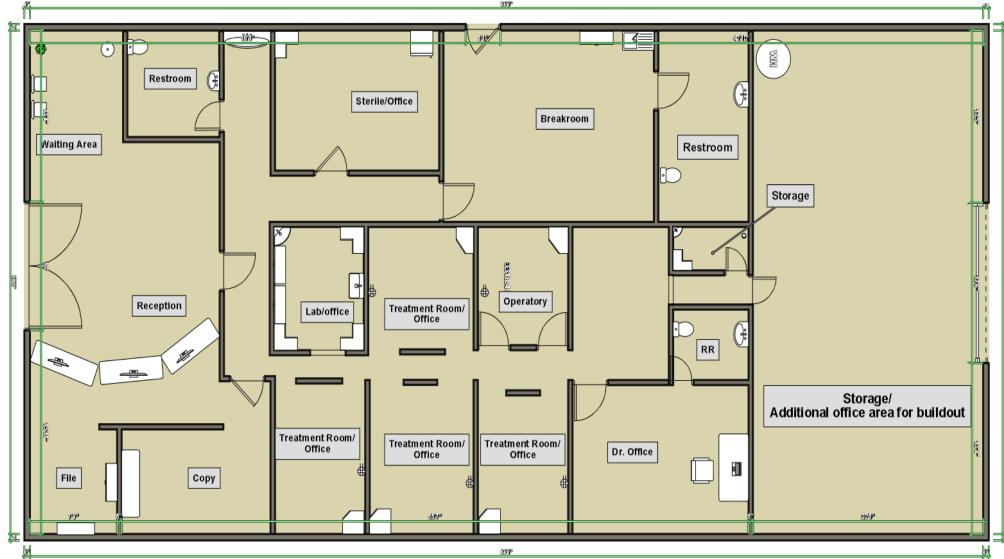

## **AVAILABLE FOR LEASE!**

- High visibility dental office.
- 2,986 sq. ft. building on Broadway.
- Hard corner Gum St with Broadway frontage.
- Very nicely appointed office.

MEAGHER ( TOMLINSON