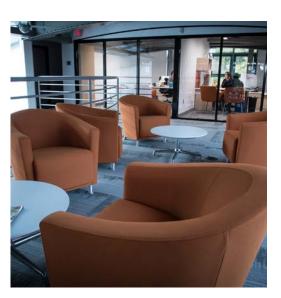

#### **AVAILABLE**

Class A Office Building
17,912 SF furnished office space
7,760 SF storage/garage
3.6-acre campus

Exclusive Agent

- 3.6-acre campus-like setting, adjacent to vineyard
- 17,912 SF Class A 3-story building
- 7,760 SF storage/garage
- 56 outdoor parking spaces
- 2 full kitchens and 1 kitchenette
- 9-foot finished ceilings
- Casement windows throughout
- 8 electric zones and 19 HVAC zones
- 100% wet sprinkler system
- Central station security system
- Underground fiber-optic cable
- 30 kW Kohler automatic standby generator
- Close proximity to Garden State Parkway and Routes 18, 34, and 35
- 3 NJ Transit train stations within a 5-mile radius

# Class A Office Building 17,912 SF furnished office space 7,760 SF storage/garage 3.6-acre campus

**Exclusive Agent** 