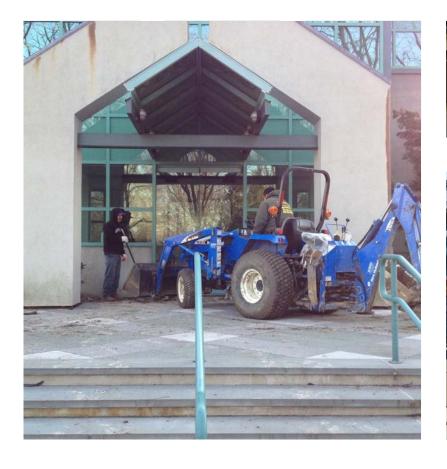

EE Cruz retained the renowned CTS Group to reimagine their historic site. The transformation was accomplished with the utmost care to the property and to the preservation of the historical and structural integrity of the original design. Annexes added after 1930 were removed in order to achieve the symmetry and strong, clean lines first envisioned by Hadden and Prentice. The CTS team's award-winning design, stewarded by the Cruz family, became the headquarters for EE Cruz for the following 22 years.

In January 2012, Wedgewood began a 6-month renovation of the property, including drainage upgrades, redesigning the office space, and installing new electrical and communications systems to prepare the facility to support a technology-driven organization. After a \$1.7M investment, 943 was ready for its new tenants to enjoy the tranquility of their new headquarters and environment.