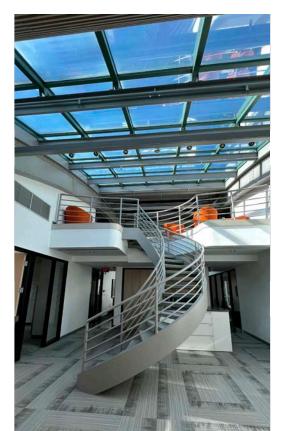

In January 2012, Wedgewood began a 6-month renovation of the property, including drainage upgrades, redesigning the office space, and installing new electrical and communications systems to prepare the facility to support a technology-driven organization. After a \$1.7M investment, 943 was ready for its new tenants to enjoy the tranquility of their new headquarters and environment.

2012

First Floor: 7,760 SF\*

\*Outside wall to outside wall.

Second Floor: 7,231 SF\*

\*Outside wall to outside wall.

Third Floor: 3,140 SF\*

<sup>\*</sup>Outside wall to outside wall.