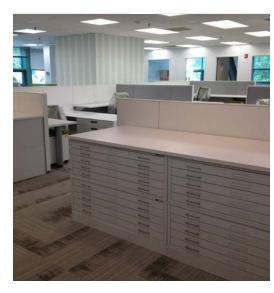

#### **AVAILABLE**

Class A Office Building
17,912 SF furnished office space
7,760 SF storage/garage
3.6-acre campus

Exclusive Agent

- 3.6-acre campus-like setting, adjacent to vineyard
- 17,912 SF Class A 3-story building
- 7,760 SF storage/garage
- 56 outdoor parking spaces
- 2 full kitchens and 1 kitchenette
- 9-foot finished ceilings
- Casement windows throughout
- 8 electric zones and 19 HVAC zones
- 100% wet sprinkler system
- Central station security system
- Underground fiber-optic cable
- 30 kW Kohler automatic standby generator
- Close proximity to Garden State Parkway and Routes 18, 34, and 35
- 3 NJ Transit train stations within a 5-mile radius

# Class A Office Building 17,912 SF furnished office space 7,760 SF storage/garage 3.6-acre campus

**Exclusive Agent** 