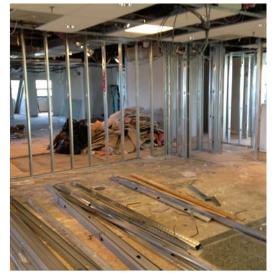

In January 2012, Wedgewood began a 6-month renovation of the property, including drainage upgrades, redesigning the office space, and installing new electrical and communications systems to prepare the facility to support a technology-driven organization. After a \$1.7M investment, 943 was ready for its new tenants to enjoy the tranquility of their new headquarters and environment.