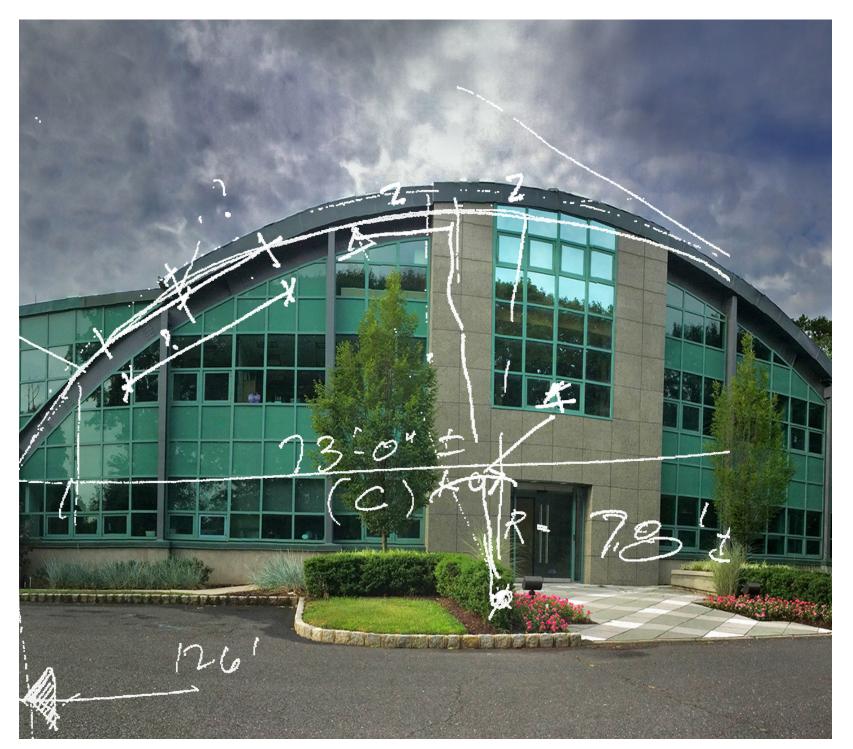

The architect Prentice commissioned for the project, Gavin Hadden, had designed a number of sports venues, including the Cornell "Crescent" and football stadiums for Northwestern and Columbia. For this tennis court, Hadden envisioned a roofline to "follow almost exactly the parabolic flight of the balls," the first of its kind. Hadden patented his design and went on to build similar courts across the country before joining the War Department in 1940 as Special Assistant to General Leslie Groves on the Manhattan Project.

When 943 became available, the cousins quickly imagined the potential for their new headquarters. "The fact that this facility became available—we just had a vision of what we wanted to do with it," said Edward. The 4 massive steel girders that arched 45 feet in the air were more support than required for a tennis court roof. "This thing was built like a bridge" said Cruz, "it was really an extravagance to build one tennis court this way."