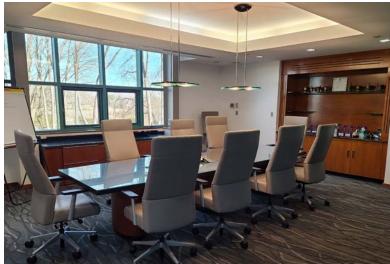

#### **AVAILABLE**

Class A Office Building
17,912 SF furnished office space
7,760 SF storage/garage
3.6-acre campus

Exclusive Agent

- 3.6-acre campus-like setting, adjacent to vineyard
- 17,912 SF Class A 3-story building
- 7,760 SF storage/garage
- 56 outdoor parking spaces
- 2 full kitchens and 1 kitchenette
- 9-foot finished ceilings
- Casement windows throughout
- 8 electric zones and 19 HVAC zones
- 100% wet sprinkler system
- Central station security system
- Underground fiber-optic cable
- 30 kW Kohler automatic standby generator
- Close proximity to Garden State Parkway and Routes 18, 34, and 35
- 3 NJ Transit train stations within a 5-mile radius

# Class A Office Building 17,912 SF furnished office space 7,760 SF storage/garage 3.6-acre campus

**Exclusive Agent** 