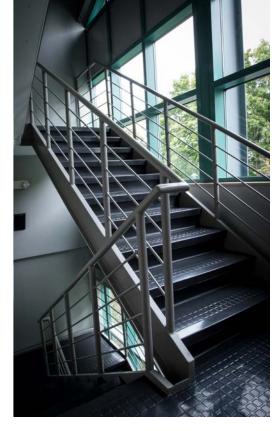

- 3.6-acre campus-like setting, adjacent to vineyard
- 17,912 SF Class A 3-story building
- 7,760 SF storage/garage
- 56 outdoor parking spaces
- 2 full kitchens and 1 kitchenette
- 9-foot finished ceilings
- Casement windows throughout
- 8 electric zones and 19 HVAC zones
- 100% wet sprinkler system
- Central station security system
- Underground fiber-optic cable
- 30 kW Kohler automatic standby generator
- Close proximity to Garden State Parkway and Routes 18, 34, and 35
- 3 NJ Transit train stations within a 5-mile radius