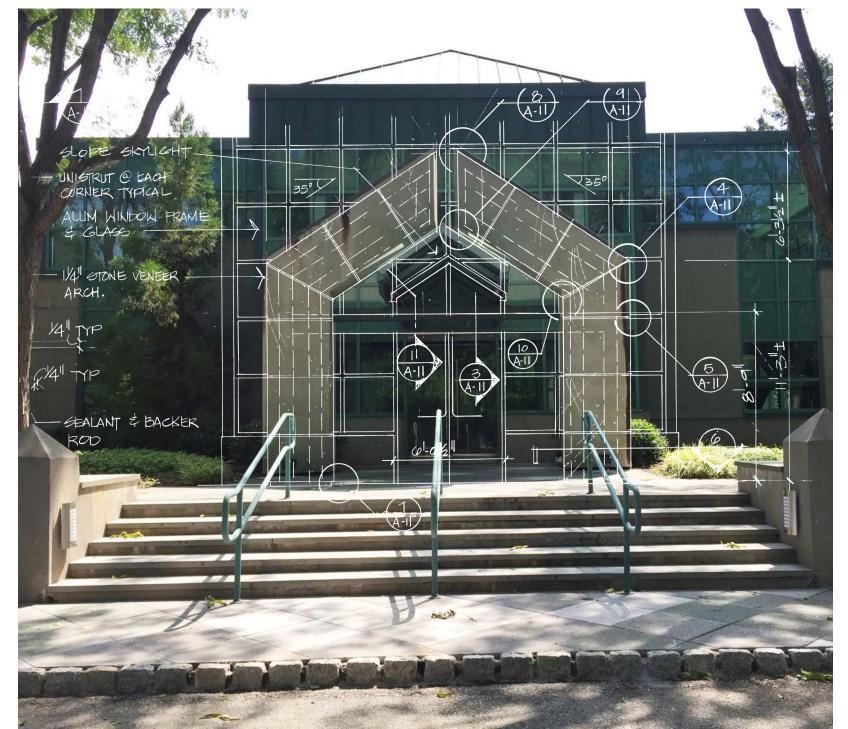

| tett = 2                                                                                                                                                                                                                                                                                                                                                                                                                                                                                                                                                                                                                                                                                                                                                                                                                                                                                                                                                                                                                                                                                                                                                                                                                                                                                                                                                                                                                                                                                                                                                                                                                                                                                                                                                                                                                                                                                                                                                                                                                                                                                                                       | ANT we have have the work of the second                                                                                                                                                                                                                                                                                                                                                                                                                                                                                                                                                                                                                                                                                                                                                                                                                                                                                                                                                                                                                                                                                                                                                                                                                                                                                                                                                                                                                                                                                                                                                                                                                                                                                                                                                                                                                                                                                                                                                                                                                                                                                        |     |  |
|--------------------------------------------------------------------------------------------------------------------------------------------------------------------------------------------------------------------------------------------------------------------------------------------------------------------------------------------------------------------------------------------------------------------------------------------------------------------------------------------------------------------------------------------------------------------------------------------------------------------------------------------------------------------------------------------------------------------------------------------------------------------------------------------------------------------------------------------------------------------------------------------------------------------------------------------------------------------------------------------------------------------------------------------------------------------------------------------------------------------------------------------------------------------------------------------------------------------------------------------------------------------------------------------------------------------------------------------------------------------------------------------------------------------------------------------------------------------------------------------------------------------------------------------------------------------------------------------------------------------------------------------------------------------------------------------------------------------------------------------------------------------------------------------------------------------------------------------------------------------------------------------------------------------------------------------------------------------------------------------------------------------------------------------------------------------------------------------------------------------------------|--------------------------------------------------------------------------------------------------------------------------------------------------------------------------------------------------------------------------------------------------------------------------------------------------------------------------------------------------------------------------------------------------------------------------------------------------------------------------------------------------------------------------------------------------------------------------------------------------------------------------------------------------------------------------------------------------------------------------------------------------------------------------------------------------------------------------------------------------------------------------------------------------------------------------------------------------------------------------------------------------------------------------------------------------------------------------------------------------------------------------------------------------------------------------------------------------------------------------------------------------------------------------------------------------------------------------------------------------------------------------------------------------------------------------------------------------------------------------------------------------------------------------------------------------------------------------------------------------------------------------------------------------------------------------------------------------------------------------------------------------------------------------------------------------------------------------------------------------------------------------------------------------------------------------------------------------------------------------------------------------------------------------------------------------------------------------------------------------------------------------------|-----|--|
| Colon Cod or control of the colon code of the colon code of the co | Proposed Part of the State of t | 4.0 |  |
| gy , S co                                                                                                                                                                                                                                                                                                                                                                                                                                                                                                                                                                                                                                                                                                                                                                                                                                                                                                                                                                                                                                                                                                                                                                                                                                                                                                                                                                                                                                                                                                                                                                                                                                                                                                                                                                                                                                                                                                                                                                                                                                                                                                                      | The west hadrons  a) the search of the extering ridge may an absolying a search of the extering ridge may an absolying a search of the exterior from where the exterior property of the exterior contains and time research the "2".  b) Search will the fractance coming through the real panels, if the exterior is a search of the exterior contains a  |     |  |
| the top<br>from the<br>is in<br>0 of the<br>flow of                                                                                                                                                                                                                                                                                                                                                                                                                                                                                                                                                                                                                                                                                                                                                                                                                                                                                                                                                                                                                                                                                                                                                                                                                                                                                                                                                                                                                                                                                                                                                                                                                                                                                                                                                                                                                                                                                                                                                                                                                                                                            | blocking to the heritation as absent facilities to the open of the wood blocking restrictly) tenthe promptle to the open out facilities the state of ridge without desaging the aluminum roof passis in order to serial in the continuion of the upper and of the roof goals and henceparent that air flow into the flow of the new vidge compensate that air flow into the flow of the new vidge compensate that air flow into the flow of the new vidge compensate that air flow into the flow of                                                                                                                                                                                                                                                                                                                                                                                                                                                                                                                                                                                                                                                                                                                                                                                                                                                                                                                                                                                                                                                                                                                                                                                                                                                                                                                                                                                                                                                                                                                                                                                                                            | 1   |  |

KRUZ - BALBAR / Court of Condensation

PROBLEM
THEHIME TO PENCIPA
THE ARCHES)

EVER SOUND SUBSTRATE AND SEAL ALL LOWIS WITH GILLCONS SCHLANT

(2) SAME AS ( ). INSTALL LEAD CONFOD