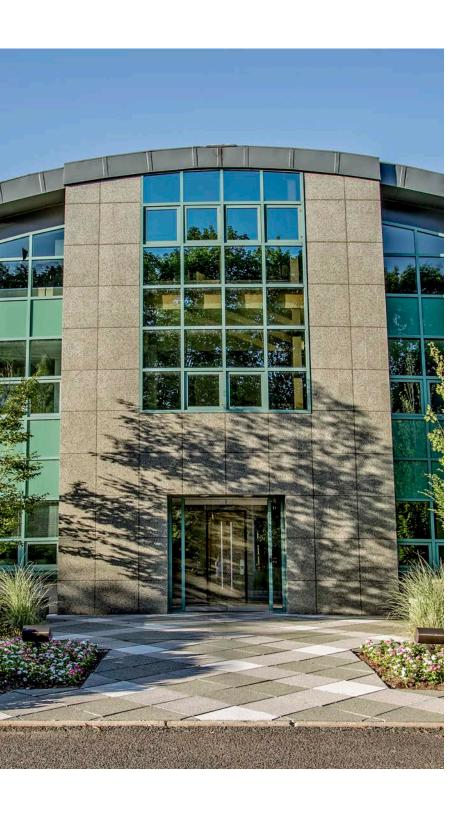

#### **AVAILABLE**

Class A Office Building
17,912 SF furnished office space
7,760 SF storage/garage
3.6-acre campus

Exclusive Agent

- 3.6-acre campus-like setting, adjacent to vineyard
- 17,912 SF Class A 3-story building
- 7,760 SF storage/garage
- 56 outdoor parking spaces
- 2 full kitchens and 1 kitchenette
- 9-foot finished ceilings
- Casement windows throughout
- 8 electric zones and 19 HVAC zones
- 100% wet sprinkler system
- Central station security system
- Underground fiber-optic cable
- 30 kW Kohler automatic standby generator
- Close proximity to Garden State Parkway and Routes 18, 34, and 35
- 3 NJ Transit train stations within a 5-mile radius

# Class A Office Building 17,912 SF furnished office space 7,760 SF storage/garage 3.6-acre campus

**Exclusive Agent** 