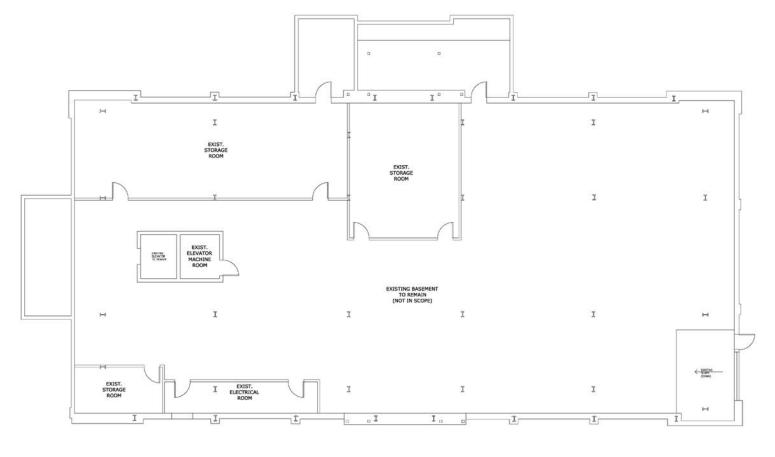

gency leadership team formed Pyros Holdings, LLC, and acquired the property.

In January 2012, Wedgewood began a 6-month renovation of the property, including drainage upgrades, redesigning the office space, and installing new electrical and communications systems to prepare the facility to support a technology-driven organization. After a \$1.7M investment, 943 was ready for its new tenants to enjoy the tranquility of their new headquarters and environment.



2012















































First Floor: 7,760 SF\*



\*Outside wall to outside wall.



















Second Floor: 7,231 SF\*



\*Outside wall to outside wall.





















Third Floor: 3,140 SF\*



<sup>\*</sup>Outside wall to outside wall.















# Basement 7,760 SF (storage/garage)























#### **AVAILABLE**

# Class A Office Building 17,912 SF furnished office space 7,760 SF storage/garage 3.6-acre campus

**Exclusive Agent** 

## Rick Heilmann, SIOR

(732) 735-7284 rick@arlingtongrouprealestate.com



331 Newman Springs Rd., Building 1, Suite 143 Red Bank, NJ 07701 www.arlingtongrouprealestate.com

The information contained herein was furnished by the owner of the property or obtained from sources we consider reliable. It is recommended that all information be independently verified.