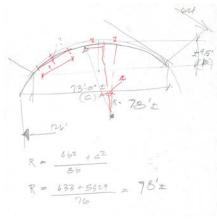

The architect Prentice commissioned for the project, Gavin Hadden, had designed a number of sports venues, including the Cornell "Crescent" and football stadiums for Northwestern and Columbia. For this tennis court, Hadden envisioned a roofline to "follow almost exactly the parabolic flight of the balls," the first of its kind. Hadden patented his design and went on to build similar courts across the country before joining the War Department in 1940 as Special Assistant to General Leslie Groves on the Manhattan Project.

#### UNITED STATES PATENT OFFICE

GAVIN HADDEN, OF NEW YORK, AND CHARLES A. HOLDEN, OF NEW ROCHELLE, NEW YORK: SAID HOLDEN ASSIGNOR TO SAID HADDEN

1930