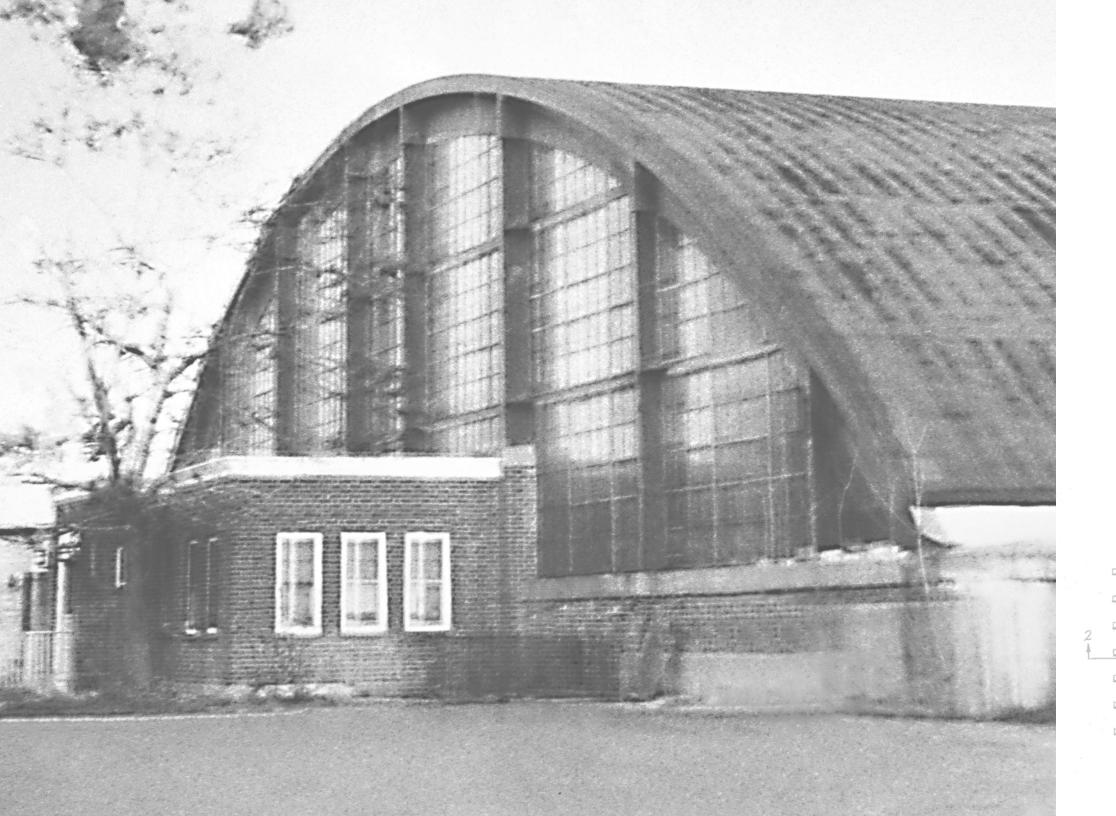

#### A Foundation of Passion and Innovation

Bernon S. Prentice was a man dedicated to the sport of tennis. A former captain of the Harvard tennis team, he championed the biennial Prentice Cup competition between Harvard/Yale and Cambridge/ Oxford, a tradition that continues 100 years later. In 1930, Prentice built this indoor tennis court on his 600-acre country estate. In 1932, he served as Captain of the US Davis Cup team, who are said to have trained here before traveling to England to compete against the French team captained by René Lacoste.

The architect Prentice commissioned for the project, Gavin Hadden, had designed a number of sports venues, including the Cornell "Crescent" and football stadiums for Northwestern and Columbia. For this tennis court, Hadden envisioned a roofline to "follow almost exactly the parabolic flight of the balls," the first of its kind. Hadden patented his design and went on to build similar courts across the country before joining the War Department in 1940 as Special Assistant to General Leslie Groves on the Manhattan Project.

When 943 became available, the cousins quickly imagined the potential for their new headquarters. "The fact that this facility became available—we just had a vision of what we wanted to do with it," said Edward. The 4 massive steel girders that arched 45 feet in the air were more support than required for a tennis court roof. "This thing was built like a bridge" said Cruz, "it was really an extravagance to build one tennis court this way."