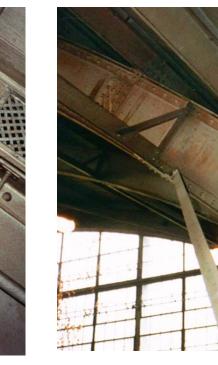

When 943 became available, the cousins quickly imagined the potential for their new headquarters. "The fact that this facility became available—we just had a vision of what we wanted to do with it," said Edward. The 4 massive steel girders that arched 45 feet in the air were more support than required for a tennis court roof. "This thing was built like a bridge" said Cruz, "it was really an extravagance to build one tennis court this way."

EE Cruz retained the renowned CTS Group to reimagine their historic site. The transformation was accomplished with the utmost care to the property and to the preservation of the historical and structural integrity of the original design. Annexes added after 1930 were removed in order to achieve the symmetry and strong, clean lines first envisioned by Hadden and Prentice. The CTS team's award-winning design, stewarded by the Cruz family, became the headquarters for EE Cruz for the following 22 years.