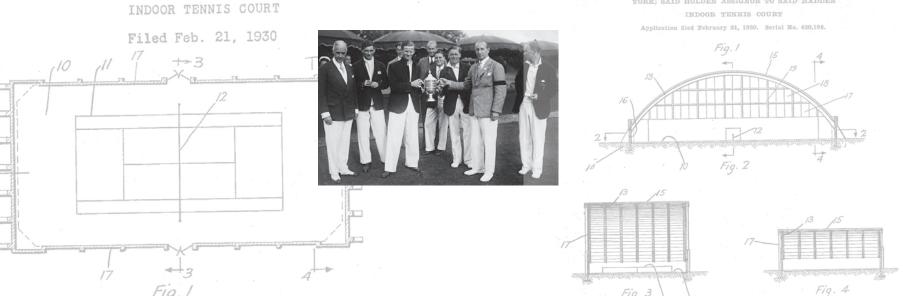

The architect Prentice commissioned for the project, Gavin Hadden, had designed a number of sports venues, including the Cornell "Crescent" and football stadiums for Northwestern and Columbia. For this tennis court, Hadden envisioned a roofline to "follow almost exactly the parabolic flight of the balls," the first of its kind. Hadden patented his design and went on to build similar courts across the country before joining the War Department in 1940 as Special Assistant to General Leslie Groves on the Manhattan Project.

#### UNITED STATES PATENT OFFICE

GAVIN HADDEN, OF NEW YORK, AND CHARLES A. HOLDEN, OF NEW ROCHELLE, NEW YORK: SAID HOLDEN ASSIGNOR TO SAID HADDEN

1930