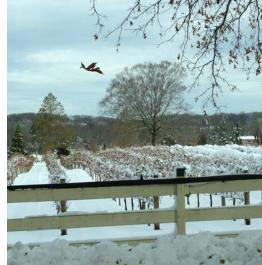

- 3.6-acre campus-like setting, adjacent to vineyard
- 17,912 SF Class A 3-story building
- 7,760 SF storage/garage
- 56 outdoor parking spaces
- 2 full kitchens and 1 kitchenette
- 9-foot finished ceilings
- Casement windows throughout
- 8 electric zones and 19 HVAC zones
- 100% wet sprinkler system
- Central station security system
- Underground fiber-optic cable
- 30 kW Kohler automatic standby generator
- Close proximity to Garden State Parkway and Routes 18, 34, and 35
- 3 NJ Transit train stations within a 5-mile radius