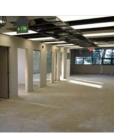

In January 2012, Wedgewood began a 6-month renovation of the property, including drainage upgrades, redesigning the office space, and installing new electrical and communications systems to prepare the facility to support a technology-driven organization. After a \$1.7M investment, 943 was ready for its new tenants to enjoy the tranquility of their new headquarters and environment.