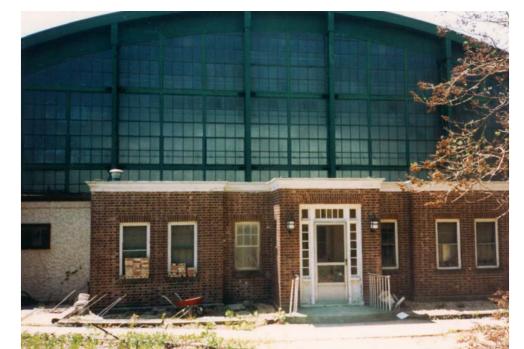

#### A Foundation of Passion and Innovation

Bernon S. Prentice was a man dedicated to the sport of tennis. A former captain of the Harvard tennis team, he championed the biennial Prentice Cup competition between Harvard/Yale and Cambridge/ Oxford, a tradition that continues 100 years later. In 1930, Prentice built this indoor tennis court on his 600-acre country estate. In 1932, he served as Captain of the US Davis Cup team, who are said to have trained here before traveling to England to compete against the French team captained by René Lacoste.

The architect Prentice commissioned for the project, Gavin Hadden, had designed a number of sports venues, including the Cornell "Crescent" and football stadiums for Northwestern and Columbia. For this tennis court, Hadden envisioned a roofline to "follow almost exactly the parabolic flight of the balls," the first of its kind. Hadden patented his design and went on to build similar courts across the country before joining the War Department in 1940 as Special Assistant to General Leslie Groves on the Manhattan Project.

#### **Transformation and Preservation**

Edward and Everett Cruz formed a heavy construction company that built highways, bridges, and sewers. Their company—EE Cruz—specialized in microtunneling, the same technology used to build the Chunnel under the English Channel.