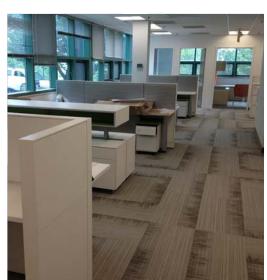

#### **AVAILABLE**

Class A Office Building
17,912 SF furnished office space
7,760 SF storage/garage
3.6-acre campus

Exclusive Agent

- 3.6-acre campus-like setting, adjacent to vineyard
- 17,912 SF Class A 3-story building
- 7,760 SF storage/garage
- 56 outdoor parking spaces
- 2 full kitchens and 1 kitchenette
- 9-foot finished ceilings
- Casement windows throughout
- 8 electric zones and 19 HVAC zones
- 100% wet sprinkler system
- Central station security system
- Underground fiber-optic cable
- 30 kW Kohler automatic standby generator
- Close proximity to Garden State Parkway and Routes 18, 34, and 35
- 3 NJ Transit train stations within a 5-mile radius

# Class A Office Building 17,912 SF furnished office space 7,760 SF storage/garage 3.6-acre campus

**Exclusive Agent** 