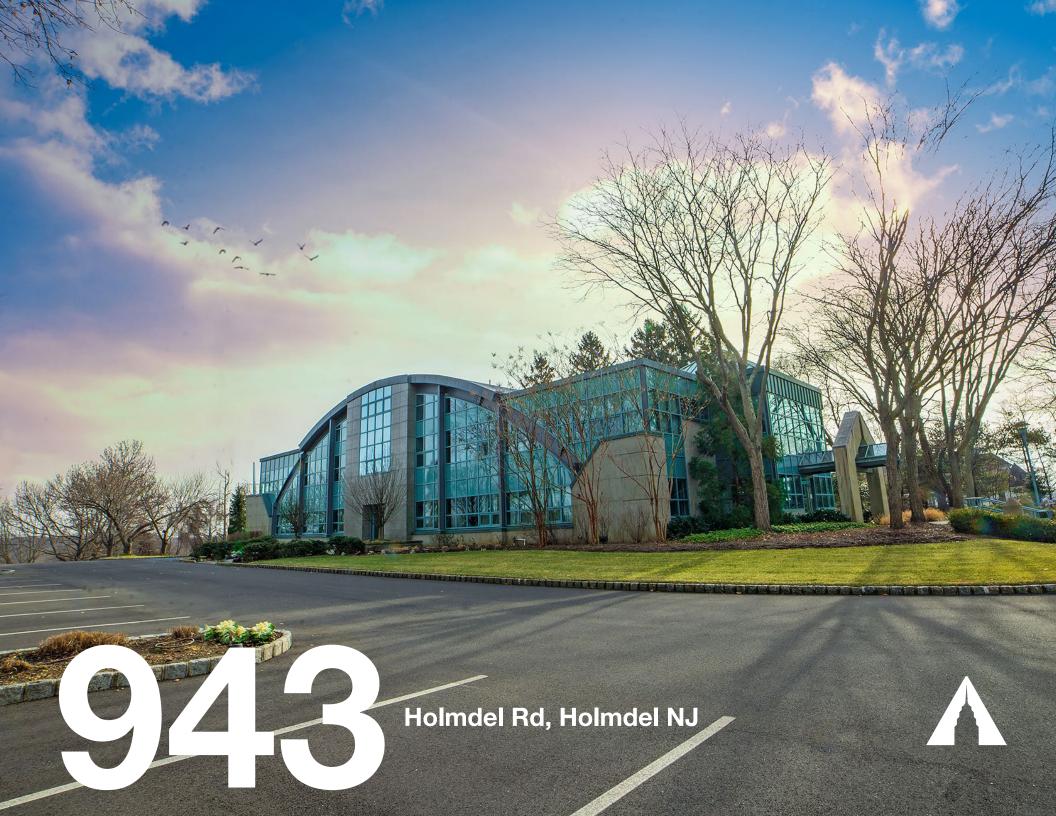

#### **AVAILABLE**

Class A Office Building
17,912 SF furnished office space
7,760 SF storage/garage
3.6-acre campus

Exclusive Agent

- 3.6-acre campus-like setting, adjacent to vineyard
- 17,912 SF Class A 3-story building
- 7,760 SF storage/garage
- 56 outdoor parking spaces
- 2 full kitchens and 1 kitchenette
- 9-foot finished ceilings
- Casement windows throughout
- 8 electric zones and 19 HVAC zones
- 100% wet sprinkler system
- Central station security system
- Underground fiber-optic cable
- 30 kW Kohler automatic standby generator
- Close proximity to Garden State Parkway and Routes 18, 34, and 35
- 3 NJ Transit train stations within a 5-mile radius