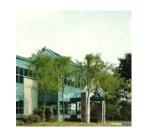

- 3.6-acre campus-like setting, adjacent to vineyard
- 17,912 SF Class A 3-story building
- 7,760 SF storage/garage
- 56 outdoor parking spaces
- 2 full kitchens and 1 kitchenette
- 9-foot finished ceilings
- Casement windows throughout
- 8 electric zones and 19 HVAC zones
- 100% wet sprinkler system
- Central station security system
- Underground fiber-optic cable
- 30 kW Kohler automatic standby generator
- Close proximity to Garden State Parkway and Routes 18, 34, and 35
- 3 NJ Transit train stations within a 5-mile radius