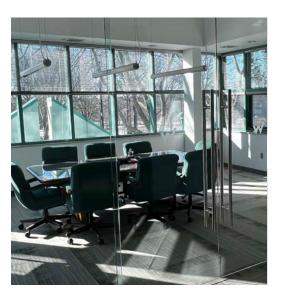

#### **AVAILABLE**

Class A Office Building
17,912 SF furnished office space
7,760 SF storage/garage
3.6-acre campus

Exclusive Agent

- 3.6-acre campus-like setting, adjacent to vineyard
- 17,912 SF Class A 3-story building
- 7,760 SF storage/garage
- 56 outdoor parking spaces
- 2 full kitchens and 1 kitchenette
- 9-foot finished ceilings
- Casement windows throughout
- 8 electric zones and 19 HVAC zones
- 100% wet sprinkler system
- Central station security system
- Underground fiber-optic cable
- 30 kW Kohler automatic standby generator
- Close proximity to Garden State Parkway and Routes 18, 34, and 35
- 3 NJ Transit train stations within a 5-mile radius

# Class A Office Building 17,912 SF furnished office space 7,760 SF storage/garage 3.6-acre campus

**Exclusive Agent** 