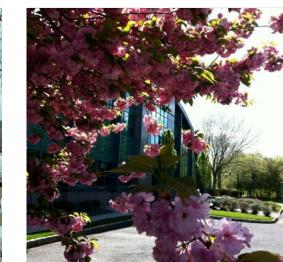

- 3.6-acre campus-like setting, adjacent to vineyard
- 17,912 SF Class A 3-story building
- 7,760 SF storage/garage
- 56 outdoor parking spaces
- 2 full kitchens and 1 kitchenette
- 9-foot finished ceilings
- Casement windows throughout
- 8 electric zones and 19 HVAC zones
- 100% wet sprinkler system
- Central station security system
- Underground fiber-optic cable
- 30 kW Kohler automatic standby generator
- Close proximity to Garden State Parkway and Routes 18, 34, and 35
- 3 NJ Transit train stations within a 5-mile radius