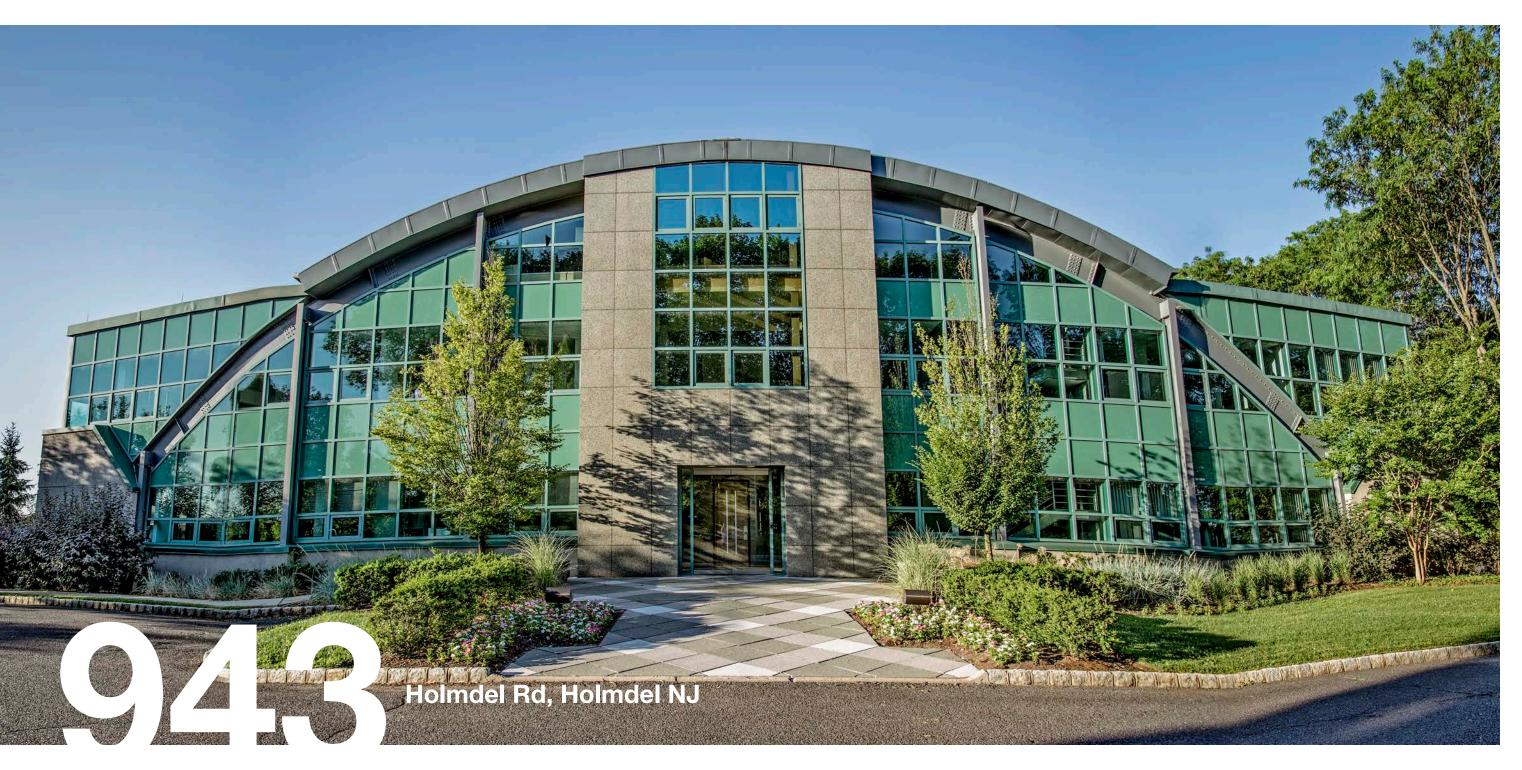

- 3.6-acre campus-like setting, adjacent to vineyard
- 17,912 SF Class A 3-story building
- 7,760 SF storage/garage
- 56 outdoor parking spaces
- 2 full kitchens and 1 kitchenette
- 9-foot finished ceilings
- Casement windows throughout
- 8 electric zones and 19 HVAC zones
- 100% wet sprinkler system
- Central station security system
- Underground fiber-optic cable
- 30 kW Kohler automatic standby generator
- Close proximity to Garden State Parkway and Routes 18, 34, and 35
- 3 NJ Transit train stations within a 5-mile radius