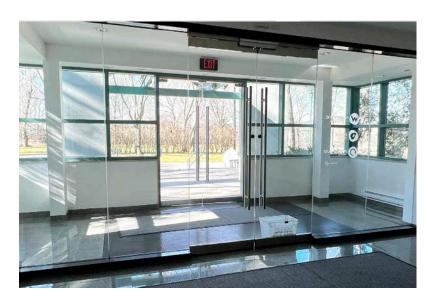

#### **AVAILABLE**

Class A Office Building
17,912 SF furnished office space
7,760 SF storage/garage
3.6-acre campus

Exclusive Agent

- 3.6-acre campus-like setting, adjacent to vineyard
- 17,912 SF Class A 3-story building
- 7,760 SF storage/garage
- 56 outdoor parking spaces
- 2 full kitchens and 1 kitchenette
- 9-foot finished ceilings
- Casement windows throughout
- 8 electric zones and 19 HVAC zones
- 100% wet sprinkler system
- Central station security system
- Underground fiber-optic cable
- 30 kW Kohler automatic standby generator
- Close proximity to Garden State Parkway and Routes 18, 34, and 35
- 3 NJ Transit train stations within a 5-mile radius

# Class A Office Building 17,912 SF furnished office space 7,760 SF storage/garage 3.6-acre campus

**Exclusive Agent** 