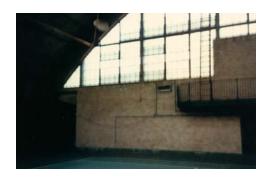

The architect Prentice commissioned for the project, Gavin Hadden, had designed a number of sports venues, including the Cornell "Crescent" and football stadiums for Northwestern and Columbia. For this tennis court, Hadden envisioned a roofline to "follow almost exactly the parabolic flight of the balls," the first of its kind. Hadden patented his design and went on to build similar courts across the country before joining the War Department in 1940 as Special Assistant to General Leslie Groves on the Manhattan Project.

When 943 became available, the cousins quickly imagined the potential for their new headquarters. "The fact that this facility became available—we just had a vision of what we wanted to do with it," said Edward. The 4 massive steel girders that arched 45 feet in the air were more support than required for a tennis court roof. "This thing was built like a bridge" said Cruz, "it was really an extravagance to build one tennis court this way."