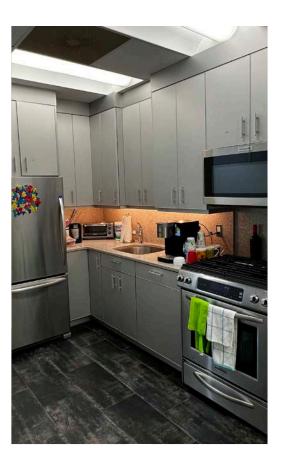

- 3.6-acre campus-like setting, adjacent to vineyard
- 17,912 SF Class A 3-story building
- 7,760 SF storage/garage
- 56 outdoor parking spaces
- 2 full kitchens and 1 kitchenette
- 9-foot finished ceilings
- Casement windows throughout
- 8 electric zones and 19 HVAC zones
- 100% wet sprinkler system
- Central station security system
- Underground fiber-optic cable
- 30 kW Kohler automatic standby generator
- Close proximity to Garden State Parkway and Routes 18, 34, and 35
- 3 NJ Transit train stations within a 5-mile radius