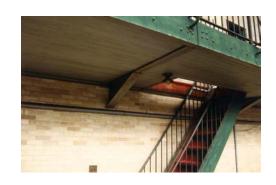

When 943 became available, the cousins quickly imagined the potential for their new headquarters. "The fact that this facility became available—we just had a vision of what we wanted to do with it," said Edward. The 4 massive steel girders that arched 45 feet in the air were more support than required for a tennis court roof. "This thing was built like a bridge" said Cruz, "it was really an extravagance to build one tennis court this way."