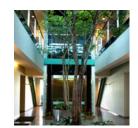

- 3.6-acre campus-like setting, adjacent to vineyard
- 17,912 SF Class A 3-story building
- 7,760 SF storage/garage
- 56 outdoor parking spaces
- 2 full kitchens and 1 kitchenette
- 9-foot finished ceilings
- Casement windows throughout
- 8 electric zones and 19 HVAC zones
- 100% wet sprinkler system
- Central station security system
- Underground fiber-optic cable
- 30 kW Kohler automatic standby generator
- Close proximity to Garden State Parkway and Routes 18, 34, and 35
- 3 NJ Transit train stations within a 5-mile radius