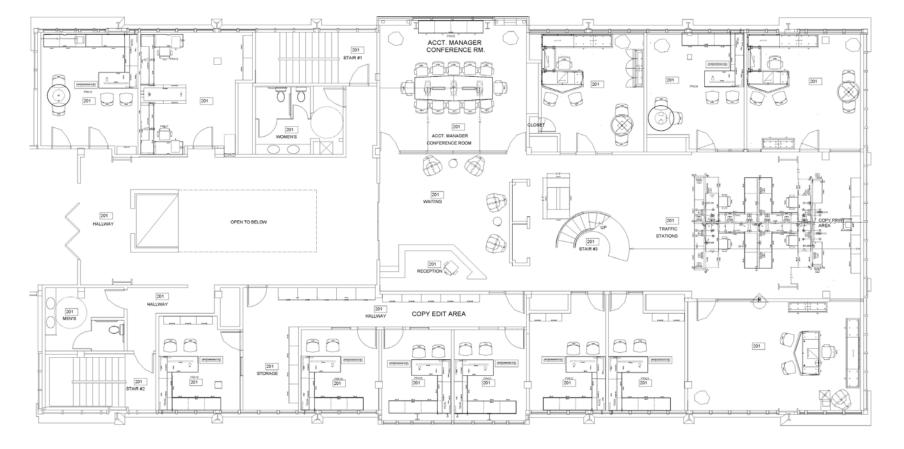

2012

First Floor: 7,760 SF\*

\*Outside wall to outside wall.

Second Floor: 7,231 SF\*

\*Outside wall to outside wall.

Third Floor: 3,140 SF\*

<sup>\*</sup>Outside wall to outside wall.

# Basement 7,760 SF (storage/garage)