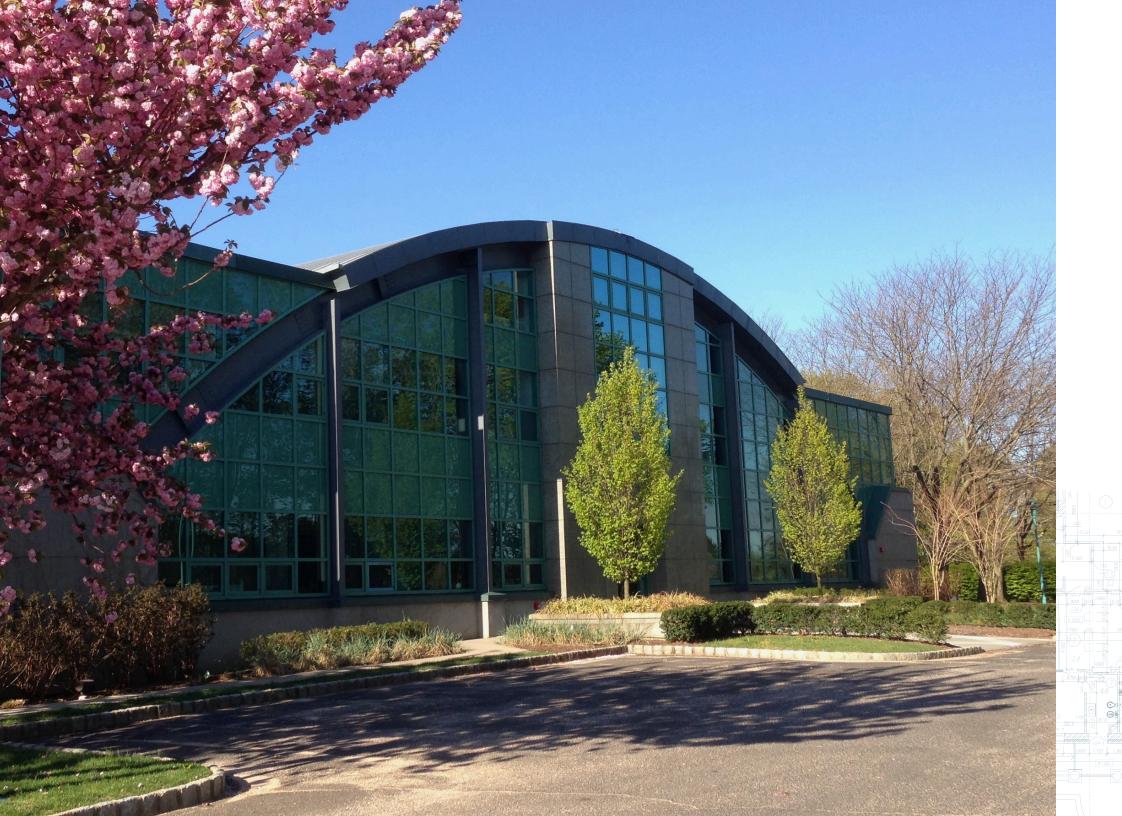

#### **AVAILABLE**

Class A Office Building
17,912 SF furnished office space
7,760 SF storage/garage
3.6-acre campus

Exclusive Agent

- 3.6-acre campus-like setting, adjacent to vineyard
- 17,912 SF Class A 3-story building
- 7,760 SF storage/garage
- 56 outdoor parking spaces
- 2 full kitchens and 1 kitchenette
- 9-foot finished ceilings
- Casement windows throughout
- 8 electric zones and 19 HVAC zones
- 100% wet sprinkler system
- Central station security system
- Underground fiber-optic cable
- 30 kW Kohler automatic standby generator
- Close proximity to Garden State Parkway and Routes 18, 34, and 35
- 3 NJ Transit train stations within a 5-mile radius

# Class A Office Building 17,912 SF furnished office space 7,760 SF storage/garage 3.6-acre campus

**Exclusive Agent** 