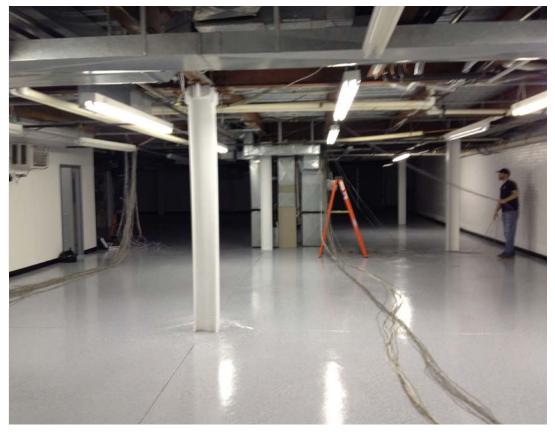

In January 2012, Wedgewood began a 6-month renovation of the property, including drainage upgrades, redesigning the office space, and installing new electrical and communications systems to prepare the facility to support a technology-driven organization. After a \$1.7M investment, 943 was ready for its new tenants to enjoy the tranquility of their new headquarters and environment.