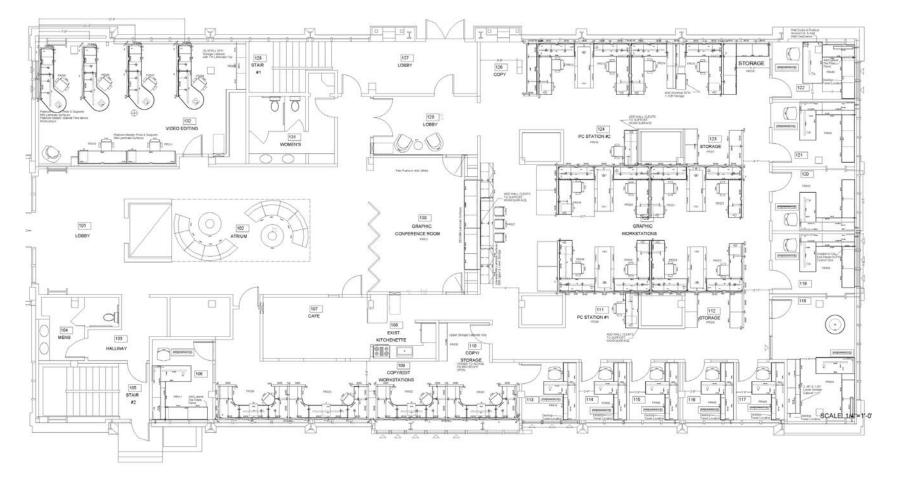

2012

First Floor: 7,760 SF\*

\*Outside wall to outside wall.

Second Floor: 7,231 SF\*

\*Outside wall to outside wall.

Third Floor: 3,140 SF\*

<sup>\*</sup>Outside wall to outside wall.

# Basement 7,760 SF (storage/garage)