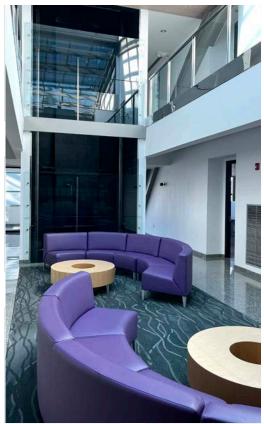

- 3.6-acre campus-like setting, adjacent to vineyard
- 17,912 SF Class A 3-story building
- 7,760 SF storage/garage
- 56 outdoor parking spaces
- 2 full kitchens and 1 kitchenette
- 9-foot finished ceilings
- Casement windows throughout
- 8 electric zones and 19 HVAC zones
- 100% wet sprinkler system
- Central station security system
- Underground fiber-optic cable
- 30 kW Kohler automatic standby generator
- Close proximity to Garden State Parkway and Routes 18, 34, and 35
- 3 NJ Transit train stations within a 5-mile radius

EE Cruz retained the renowned CTS Group to reimagine their historic site. The transformation was accomplished with the utmost care to the property and to the preservation of the historical and structural integrity of the original design. Annexes added after 1930 were removed in order to achieve the symmetry and strong, clean lines first envisioned by Hadden and Prentice. The CTS team's award-winning design, stewarded by the Cruz family, became the headquarters for EE Cruz for the following 22 years.