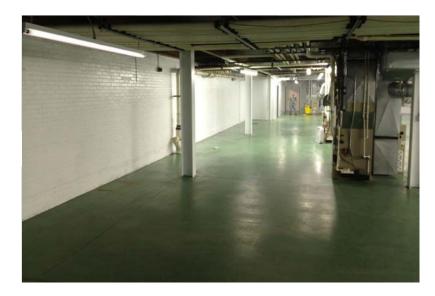

ct for the heritage of the property. The agency leadership team formed Pyros Holdings, LLC, and acquired the property.

In January 2012, Wedgewood began a 6-month renovation of the property, including drainage upgrades, redesigning the office space, and installing new electrical and communications systems to prepare the facility to support a technology-driven organization. After a \$1.7M investment, 943 was ready for its new tenants to enjoy the tranquility of their new headquarters and environment.



2012















































First Floor: 7,760 SF\*



\*Outside wall to outside wall.



















Second Floor: 7,231 SF\*



\*Outside wall to outside wall.





















Third Floor: 3,140 SF\*



<sup>\*</sup>Outside wall to outside wall.















# Basement 7,760 SF (storage/garage)























#### **AVAILABLE**

# Class A Office Building 17,912 SF furnished office space 7,760 SF storage/garage 3.6-acre campus

**Exclusive Agent** 

## Rick Heilmann, SIOR

(732) 735-7284 rick@arlingtongrouprealestate.com



331 Newman Springs Rd., Building 1, Suite 143 Red Bank, NJ 07701 www.arlingtongrouprealestate.com

The information contained herein was furnished by the owner of the property or obtained from sources we consider reliable. It is recommended that all information be independently verified.