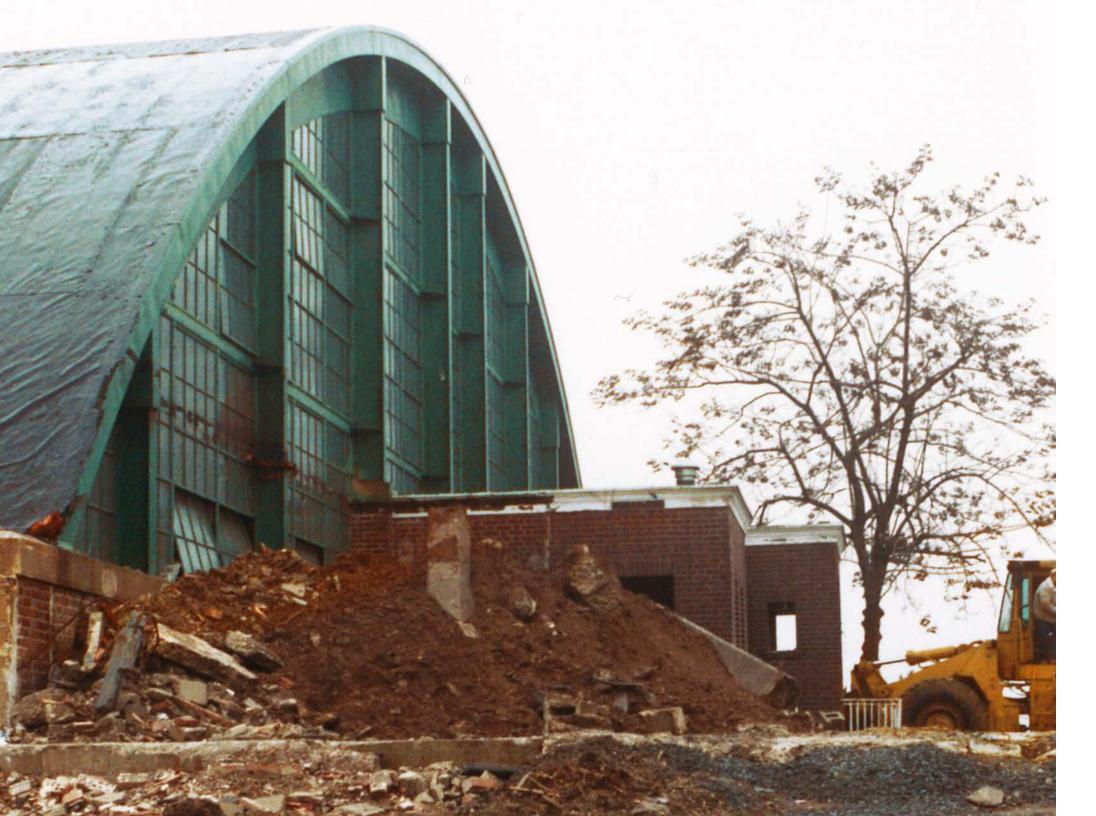

#### **Transformation and Preservation**

Edward and Everett Cruz formed a heavy construction company that built highways, bridges, and sewers. Their company—EE Cruz—specialized in microtunneling, the same technology used to build the Chunnel under the English Channel.

When 943 became available, the cousins quickly imagined the potential for their new headquarters. "The fact that this facility became available—we just had a vision of what we wanted to do with it," said Edward. The 4 massive steel girders that arched 45 feet in the air were more support than required for a tennis court roof. "This thing was built like a bridge" said Cruz, "it was really an extravagance to build one tennis court this way."

EE Cruz retained the renowned CTS Group to reimagine their historic site. The transformation was accomplished with the utmost care to the property and to the preservation of the historical and structural integrity of the original design. Annexes added after 1930 were removed in order to achieve the symmetry and strong, clean lines first envisioned by Hadden and Prentice. The CTS team's award-winning design, stewarded by the Cruz family, became the headquarters for EE Cruz for the following 22 years.