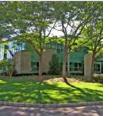

#### **AVAILABLE**

Class A Office Building
17,912 SF furnished office space
7,760 SF storage/garage
3.6-acre campus

Exclusive Agent

- 3.6-acre campus-like setting, adjacent to vineyard
- 17,912 SF Class A 3-story building
- 7,760 SF storage/garage
- 56 outdoor parking spaces
- 2 full kitchens and 1 kitchenette
- 9-foot finished ceilings
- Casement windows throughout
- 8 electric zones and 19 HVAC zones
- 100% wet sprinkler system
- Central station security system
- Underground fiber-optic cable
- 30 kW Kohler automatic standby generator
- Close proximity to Garden State Parkway and Routes 18, 34, and 35
- 3 NJ Transit train stations within a 5-mile radius