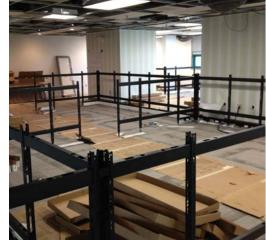

In January 2012, Wedgewood began a 6-month renovation of the property, including drainage upgrades, redesigning the office space, and installing new electrical and communications systems to prepare the facility to support a technology-driven organization. After a \$1.7M investment, 943 was ready for its new tenants to enjoy the tranquility of their new headquarters and environment.

2012

First Floor: 7,760 SF\*

\*Outside wall to outside wall.

Second Floor: 7,231 SF\*

\*Outside wall to outside wall.

Third Floor: 3,140 SF\*

<sup>\*</sup>Outside wall to outside wall.