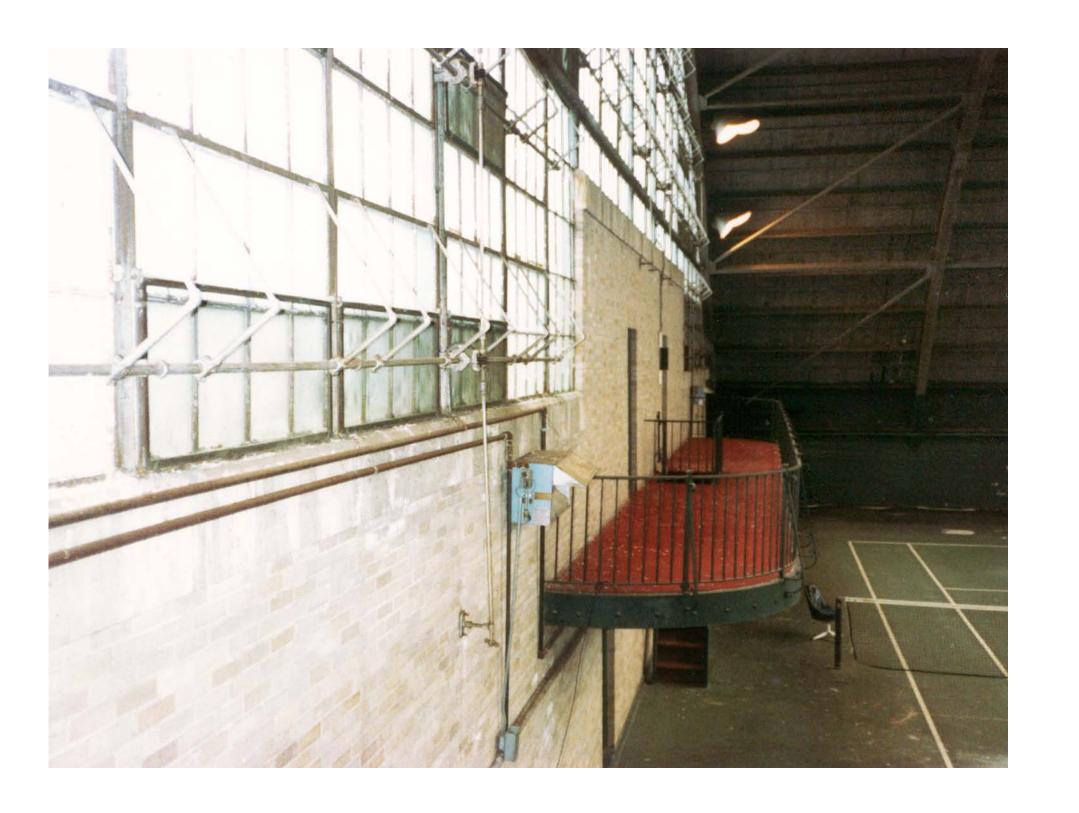

When 943 became available, the cousins quickly imagined the potential for their new headquarters. "The fact that this facility became available—we just had a vision of what we wanted to do with it," said Edward. The 4 massive steel girders that arched 45 feet in the air were more support than required for a tennis court roof. "This thing was built like a bridge" said Cruz, "it was really an extravagance to build one tennis court this way."

EE Cruz retained the renowned CTS Group to reimagine their historic site. The transformation was accomplished with the utmost care to the property and to the preservation of the historical and structural integrity of the original design. Annexes added after 1930 were removed in order to achieve the symmetry and strong, clean lines first envisioned by Hadden and Prentice. The CTS team's award-winning design, stewarded by the Cruz family, became the headquarters for EE Cruz for the following 22 years.