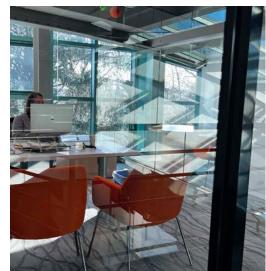

- 3.6-acre campus-like setting, adjacent to vineyard
- 17,912 SF Class A 3-story building
- 7,760 SF storage/garage
- 56 outdoor parking spaces
- 2 full kitchens and 1 kitchenette
- 9-foot finished ceilings
- Casement windows throughout
- 8 electric zones and 19 HVAC zones
- 100% wet sprinkler system
- Central station security system
- Underground fiber-optic cable
- 30 kW Kohler automatic standby generator
- Close proximity to Garden State Parkway and Routes 18, 34, and 35
- 3 NJ Transit train stations within a 5-mile radius