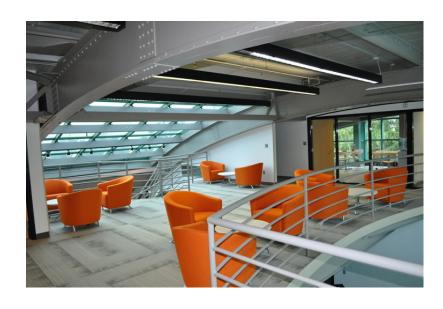

- 3.6-acre campus-like setting, adjacent to vineyard
- 17,912 SF Class A 3-story building
- 7,760 SF storage/garage
- 56 outdoor parking spaces
- 2 full kitchens and 1 kitchenette
- 9-foot finished ceilings
- Casement windows throughout
- 8 electric zones and 19 HVAC zones
- 100% wet sprinkler system
- Central station security system
- Underground fiber-optic cable
- 30 kW Kohler automatic standby generator
- Close proximity to Garden State Parkway and Routes 18, 34, and 35
- 3 NJ Transit train stations within a 5-mile radius