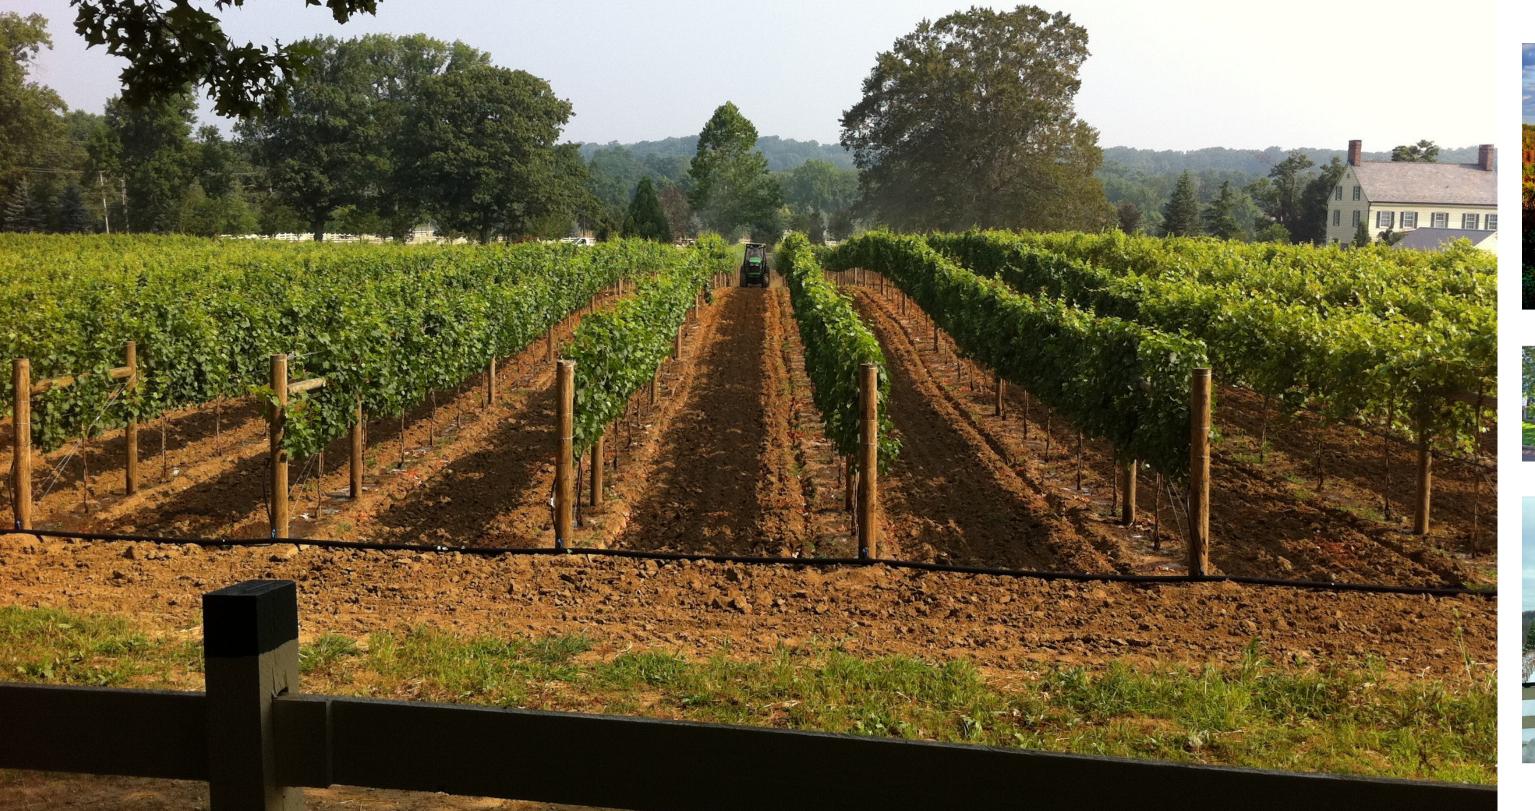

- 3.6-acre campus-like setting, adjacent to vineyard
- 17,912 SF Class A 3-story building
- 7,760 SF storage/garage
- 56 outdoor parking spaces
- 2 full kitchens and 1 kitchenette
- 9-foot finished ceilings
- Casement windows throughout
- 8 electric zones and 19 HVAC zones
- 100% wet sprinkler system
- Central station security system
- Underground fiber-optic cable
- 30 kW Kohler automatic standby generator
- Close proximity to Garden State Parkway and Routes 18, 34, and 35
- 3 NJ Transit train stations within a 5-mile radius