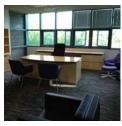

#### **AVAILABLE**

Class A Office Building
17,912 SF furnished office space
7,760 SF storage/garage
3.6-acre campus

Exclusive Agent

- 3.6-acre campus-like setting, adjacent to vineyard
- 17,912 SF Class A 3-story building
- 7,760 SF storage/garage
- 56 outdoor parking spaces
- 2 full kitchens and 1 kitchenette
- 9-foot finished ceilings
- Casement windows throughout
- 8 electric zones and 19 HVAC zones
- 100% wet sprinkler system
- Central station security system
- Underground fiber-optic cable
- 30 kW Kohler automatic standby generator
- Close proximity to Garden State Parkway and Routes 18, 34, and 35
- 3 NJ Transit train stations within a 5-mile radius

# Class A Office Building 17,912 SF furnished office space 7,760 SF storage/garage 3.6-acre campus

**Exclusive Agent** 