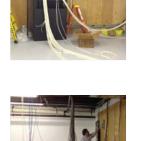

In January 2012, Wedgewood began a 6-month renovation of the property, including drainage upgrades, redesigning the office space, and installing new electrical and communications systems to prepare the facility to support a technology-driven organization. After a \$1.7M investment, 943 was ready for its new tenants to enjoy the tranquility of their new headquarters and environment.