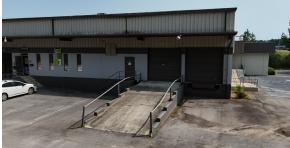

±4,210-SF flex space in St. Andrews submarket

Excellent visibility and access to I-26

| Address | Columbia, SC 29212                                                                                                   |                                                                                           |
|---------|----------------------------------------------------------------------------------------------------------------------|-------------------------------------------------------------------------------------------|
| Area    | ±4,210 SF                                                                                                            |                                                                                           |
| Spaces  | <ul><li> 2 Conference rooms</li><li> 7 private offices</li><li> 3 storage rooms</li><li> ±750-SF warehouse</li></ul> | <ul><li>Large kitchen and break room</li><li>Reception desk</li><li>2 restrooms</li></ul> |
| Loading | 1 dock-high door w/ leveler & 1 drive in door                                                                        |                                                                                           |
| Traffic | I-26 - +107.000 VPD                                                                                                  |                                                                                           |