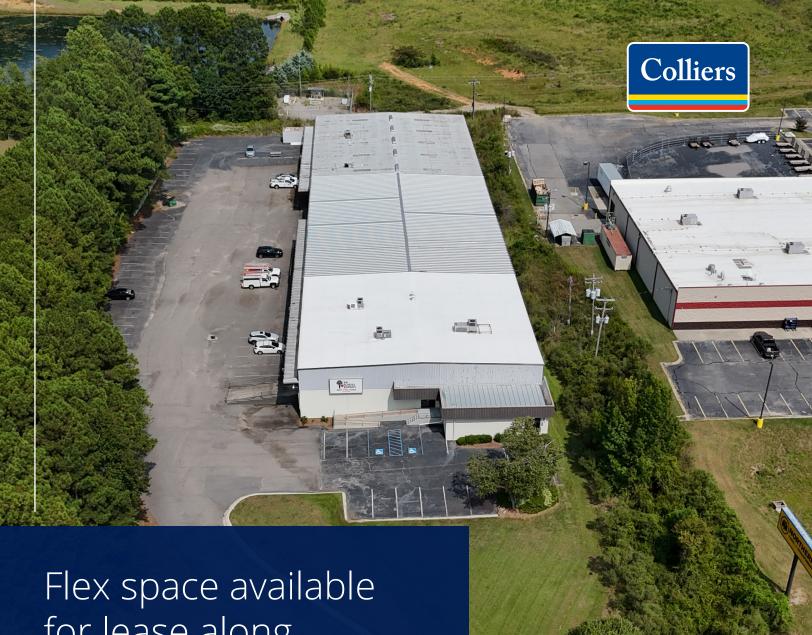

Flex space available for lease along bustling commercial corridor

FLEX SPACE | FOR LEASE

ASKING PRICE:

Contact Broker for pricing

4046 FERNANDINA RD COLUMBIA, SC 29212

Proximity to vibrant Harbison retail district