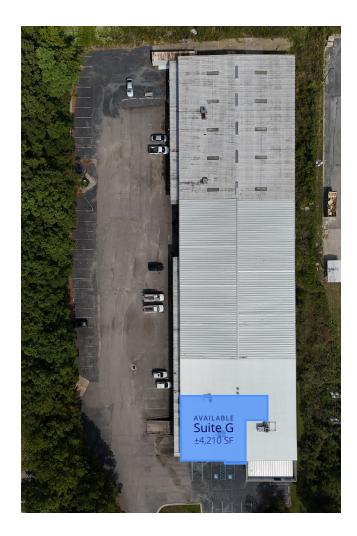

±4,210-SF flex space in St. Andrews submarket

Excellent visibility and access to I-26

| Address | Columbia, SC 29212                                                                                                   |                                                                                           |
|---------|----------------------------------------------------------------------------------------------------------------------|-------------------------------------------------------------------------------------------|
| Area    | ±4,210 SF                                                                                                            |                                                                                           |
| Spaces  | <ul><li> 2 Conference rooms</li><li> 7 private offices</li><li> 3 storage rooms</li><li> ±750-SF warehouse</li></ul> | <ul><li>Large kitchen and break room</li><li>Reception desk</li><li>2 restrooms</li></ul> |
| Loading | 1 dock-high door w/ leveler & 1 drive in door                                                                        |                                                                                           |
| Traffic | I-26 - +107.000 VPD                                                                                                  |                                                                                           |