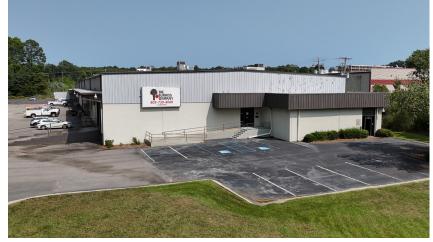

Flex space available for lease along bustling commercial corridor

FLEX SPACE | FOR LEASE

ASKING PRICE:

Contact Broker for pricing

4046 FERNANDINA RD COLUMBIA, SC 29212

Proximity to vibrant Harbison retail district

±4,210-SF flex space in St. Andrews submarket

Excellent visibility and access to I-26

| Address | Columbia, SC 29212                                                                                                   |                                                                                           |
|---------|----------------------------------------------------------------------------------------------------------------------|-------------------------------------------------------------------------------------------|
| Area    | ±4,210 SF                                                                                                            |                                                                                           |
| Spaces  | <ul><li> 2 Conference rooms</li><li> 7 private offices</li><li> 3 storage rooms</li><li> ±750-SF warehouse</li></ul> | <ul><li>Large kitchen and break room</li><li>Reception desk</li><li>2 restrooms</li></ul> |
| Loading | 1 dock-high door w/ leveler & 1 drive in door                                                                        |                                                                                           |
| Traffic | I-26 - +107.000 VPD                                                                                                  |                                                                                           |