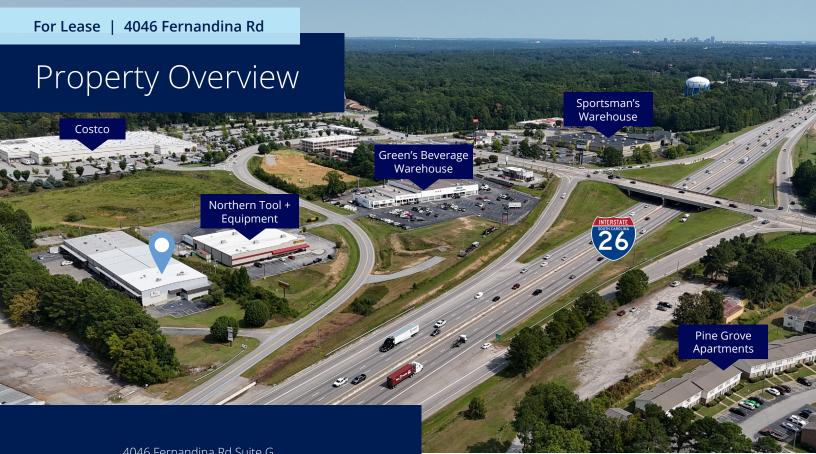

## **Area Highlights**

The area surrounding 4046 Fernandina Road is home to numerous restaurants, specialty stores and service-based businesses, making it a popular shopping and commercial hub.

- Situated off Fernandina Road in Piney Grove Park near Costco, with convenient access to I-26 via the Harbison Boulevard and Piney Grove Road interchanges (Exit 104)
- Conveniently close to numerous popular retailers, including Costco, Green's Beverage Warehouse and Sportsman's Warehouse

### **Travel Distances**

| Columbia, SC      | ±9.0 miles  |
|-------------------|-------------|
| Irmo, SC          | ±3.4 miles  |
| I-26              | <1.0 mile   |
| Columbiana Centre | ±1.7 miles  |
| CAE               | ±15.9 miles |