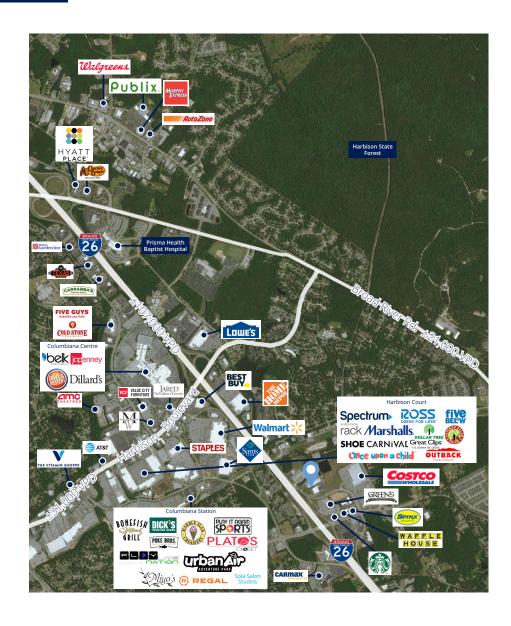

## **Area Highlights**

The area surrounding 4046 Fernandina Road is home to numerous restaurants, specialty stores and service-based businesses, making it a popular shopping and commercial hub.

- Situated off Fernandina Road in Piney Grove Park near Costco, with convenient access to I-26 via the Harbison Boulevard and Piney Grove Road interchanges (Exit 104)
- Conveniently close to numerous popular retailers, including Costco, Green's Beverage Warehouse and Sportsman's Warehouse

### **Travel Distances**

| Columbia, SC      | ±9.0 miles  |
|-------------------|-------------|
| Irmo, SC          | ±3.4 miles  |
| I-26              | <1.0 mile   |
| Columbiana Centre | ±1.7 miles  |
| CAE               | ±15.9 miles |